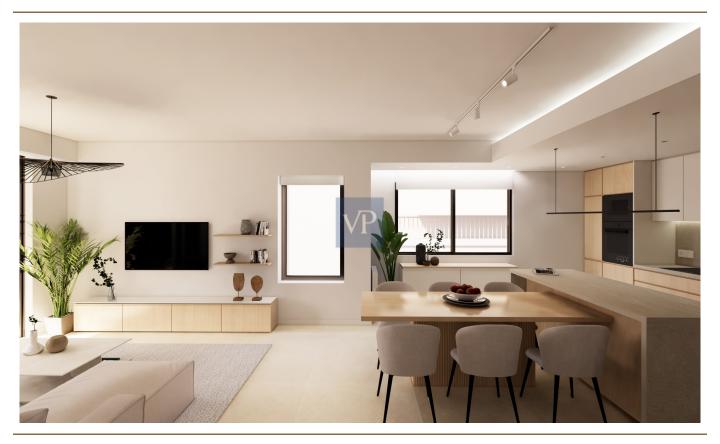

### Una prima impressione

Step into comfort and style with this stunning 114 sg.m. apartment, now available for sale on the second floor of a contemporary building in the vibrant heart of Athens. Downtown Haven offers the perfect blend of modern living and convenience, with an open-concept living room, dining area, and kitchen that seamlessly flow together, creating a spacious and welcoming environment. This elegant residence features three beautifully designed bedrooms and two stylish bathrooms, providing ample space for a growing family or individuals who value luxury and privacy. Thoughtful details such as high-quality wardrobes, sleek kitchen designs, and thermally broken aluminium frames with screens and electric shutters in the bedrooms elevate the overall aesthetic. Plus, a state-of-the-art security door ensures peace of mind for all residents. Energy-efficient and tech-savvy, the apartment boasts A+ energy efficiency, thanks to large windows that allow for an abundance of natural light and modern architectural elements. The installation of photovoltaic systems provides electricity for common areas, while solar water heaters ensure consistent hot water. Additionally, the apartment is pre-equipped for a heat pump, with a gas heating system providing warmth throughout. Other notable features include a dedicated parking space with pre-installation for an electric vehicle charger and Smart Home technology, enabling residents to control various systems and functions with ease. Situated in the sought-after Ellinoroson neighborhood in Ampelokipi, Athens, the apartment offers unbeatable access to all the amenities, services, and transport links the city has to offer. Whether you're looking for an investment opportunity or your next dream home, Downtown Haven is the perfect choice for modern living in one of the most central and dynamic districts of Athens. Experience comfort, functionality, and convenience-this apartment is ready to become your new home.