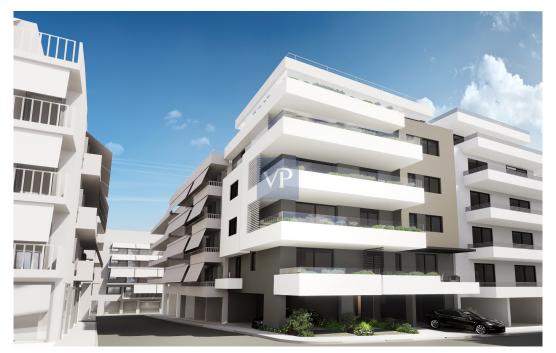

# La proprietà

### Una prima impressione

Step into comfort and style with this stunning 114 sg.m. apartment, now available for sale on the second floor of a contemporary building in the vibrant heart of Athens. Downtown Haven offers the perfect blend of modern living and convenience, with an open-concept living room, dining area, and kitchen that seamlessly flow together, creating a spacious and welcoming environment. This elegant residence features three beautifully designed bedrooms and two stylish bathrooms, providing ample space for a growing family or individuals who value luxury and privacy. Thoughtful details such as high-quality wardrobes, sleek kitchen designs, and thermally broken aluminium frames with screens and electric shutters in the bedrooms elevate the overall aesthetic. Plus, a state-of-the-art security door ensures peace of mind for all residents. Energy-efficient and tech-savvy, the apartment boasts A+ energy efficiency, thanks to large windows that allow for an abundance of natural light and modern architectural elements. The installation of photovoltaic systems provides electricity for common areas, while solar water heaters ensure consistent hot water. Additionally, the apartment is pre-equipped for a heat pump, with a gas heating system providing warmth throughout. Other notable features include a dedicated parking space with pre-installation for an electric vehicle charger and Smart Home technology, enabling residents to control various systems and functions with ease. Situated in the sought-after Ellinoroson neighborhood in Ampelokipi, Athens, the apartment offers unbeatable access to all the amenities, services, and transport links the city has to offer. Whether you're looking for an investment opportunity or your next dream home, Downtown Haven is the perfect choice for modern living in one of the most central and dynamic districts of Athens. Experience comfort, functionality, and convenience-this apartment is ready to become your new home.