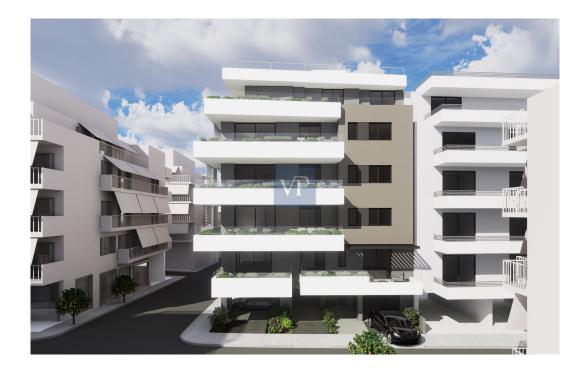

# La proprietà

### Una prima impressione

Step into comfort and style with this stunning 114 sg.m. apartment, now available for sale on the second floor of a contemporary building in the vibrant heart of Athens. Downtown Haven offers the perfect blend of modern living and convenience, with an open-concept living room, dining area, and kitchen that seamlessly flow together, creating a spacious and welcoming environment. This elegant residence features three beautifully designed bedrooms and two stylish bathrooms, providing ample space for a growing family or individuals who value luxury and privacy. Thoughtful details such as high-quality wardrobes, sleek kitchen designs, and thermally broken aluminium frames with screens and electric shutters in the bedrooms elevate the overall aesthetic. Plus, a state-of-the-art security door ensures peace of mind for all residents. Energy-efficient and tech-savvy, the apartment boasts A+ energy efficiency, thanks to large windows that allow for an abundance of natural light and modern architectural elements. The installation of photovoltaic systems provides electricity for common areas, while solar water heaters ensure consistent hot water. Additionally, the apartment is pre-equipped for a heat pump, with a gas heating system providing warmth throughout. Other notable features include a dedicated parking space with pre-installation for an electric vehicle charger and Smart Home technology, enabling residents to control various systems and functions with ease. Situated in the sought-after Ellinoroson neighborhood in Ampelokipi, Athens, the apartment offers unbeatable access to all the amenities, services, and transport links the city has to offer. Whether you're looking for an investment opportunity or your next dream home, Downtown Haven is the perfect choice for modern living in one of the most central and dynamic districts of Athens. Experience comfort, functionality, and convenience-this apartment is ready to become your new home.