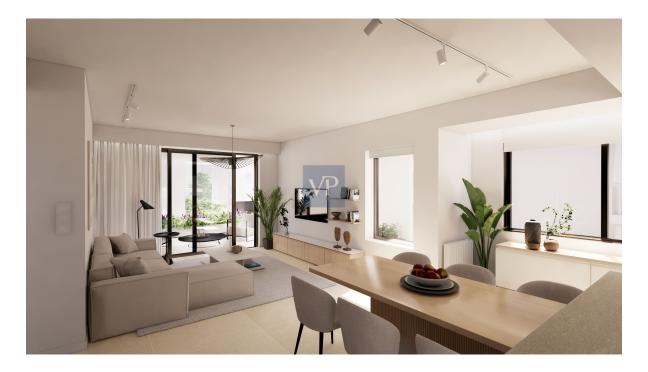

### Una prima impressione

Step into comfort and style with this stunning 114 sg.m. apartment, now available for sale on the second floor of a contemporary building in the vibrant heart of Athens. Downtown Haven offers the perfect blend of modern living and convenience, with an open-concept living room, dining area, and kitchen that seamlessly flow together, creating a spacious and welcoming environment. This elegant residence features three beautifully designed bedrooms and two stylish bathrooms, providing ample space for a growing family or individuals who value luxury and privacy. Thoughtful details such as high-quality wardrobes, sleek kitchen designs, and thermally broken aluminium frames with screens and electric shutters in the bedrooms elevate the overall aesthetic. Plus, a state-of-the-art security door ensures peace of mind for all residents. Energy-efficient and tech-savvy, the apartment boasts A+ energy efficiency, thanks to large windows that allow for an abundance of natural light and modern architectural elements. The installation of photovoltaic systems provides electricity for common areas, while solar water heaters ensure consistent hot water. Additionally, the apartment is pre-equipped for a heat pump, with a gas heating system providing warmth throughout. Other notable features include a dedicated parking space with pre-installation for an electric vehicle charger and Smart Home technology, enabling residents to control various systems and functions with ease. Situated in the sought-after Ellinoroson neighborhood in Ampelokipi, Athens, the apartment offers unbeatable access to all the amenities, services, and transport links the city has to offer. Whether you're looking for an investment opportunity or your next dream home, Downtown Haven is the perfect choice for modern living in one of the most central and dynamic districts of Athens. Experience comfort, functionality, and convenience-this apartment is ready to become your new home.