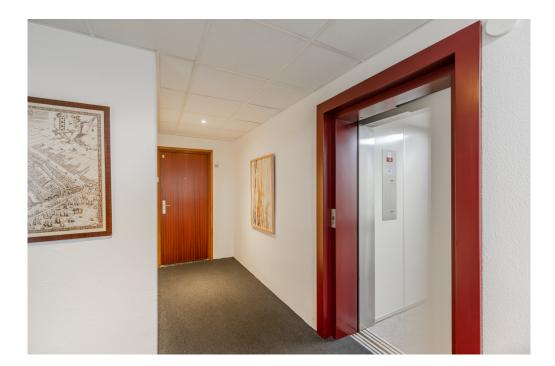

### Dettagli dei servizi

You enter on the 4th floor, where the entrance opens into the spacious living and dining room. This floor includes two balconies, perfect for enjoying the sun and the view of the iconic Rijksmuseum. There is space for a large sofa and a roomy dining table, ideal for cozy evenings with family and friends. Adjacent, you'll find the kitchen, fully equipped with conveniences such as a built-in oven and microwave, and a 5-burner stovetop. Large windows flood the space with natural light.