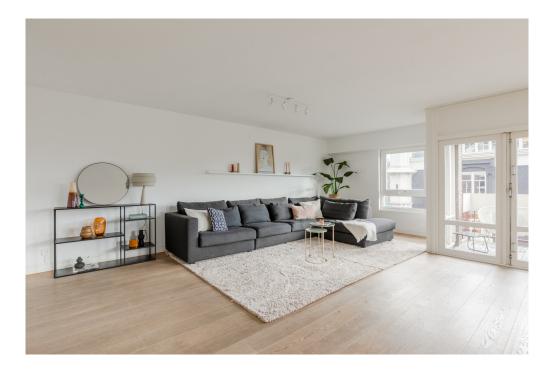

### Dettagli dei servizi

You enter on the 4th floor, where the entrance opens into the spacious living and dining room. This floor includes two balconies, perfect for enjoying the sun and the view of the iconic Rijksmuseum. There is space for a large sofa and a roomy dining table, ideal for cozy evenings with family and friends. Adjacent, you'll find the kitchen, fully equipped with conveniences such as a built-in oven and microwave, and a 5-burner stovetop. Large windows flood the space with natural light.