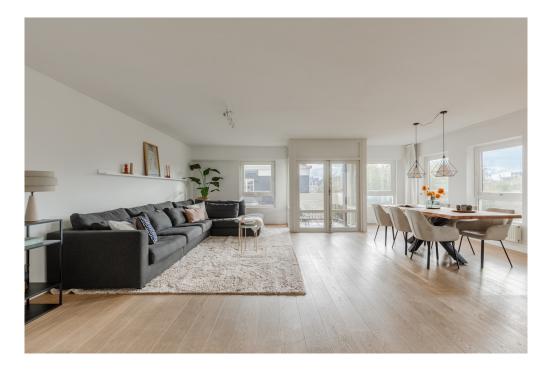

### Dettagli dei servizi

You enter on the 4th floor, where the entrance opens into the spacious living and dining room. This floor includes two balconies, perfect for enjoying the sun and the view of the iconic Rijksmuseum. There is space for a large sofa and a roomy dining table, ideal for cozy evenings with family and friends. Adjacent, you'll find the kitchen, fully equipped with conveniences such as a built-in oven and microwave, and a 5-burner stovetop. Large windows flood the space with natural light.