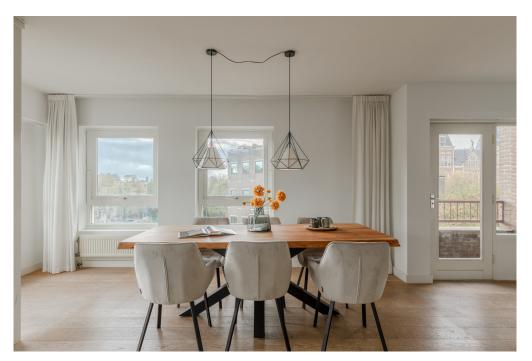

### Dettagli dei servizi

You enter on the 4th floor, where the entrance opens into the spacious living and dining room. This floor includes two balconies, perfect for enjoying the sun and the view of the iconic Rijksmuseum. There is space for a large sofa and a roomy dining table, ideal for cozy evenings with family and friends. Adjacent, you'll find the kitchen, fully equipped with conveniences such as a built-in oven and microwave, and a 5-burner stovetop. Large windows flood the space with natural light.