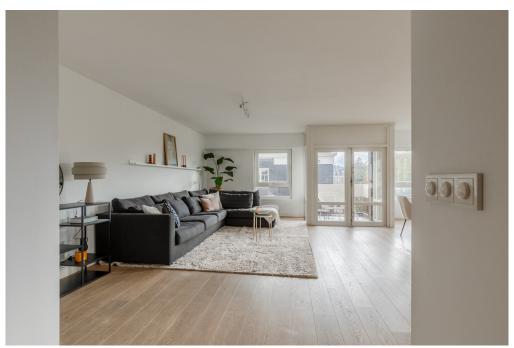

### Dettagli dei servizi

You enter on the 4th floor, where the entrance opens into the spacious living and dining room. This floor includes two balconies, perfect for enjoying the sun and the view of the iconic Rijksmuseum. There is space for a large sofa and a roomy dining table, ideal for cozy evenings with family and friends. Adjacent, you'll find the kitchen, fully equipped with conveniences such as a built-in oven and microwave, and a 5-burner stovetop. Large windows flood the space with natural light.