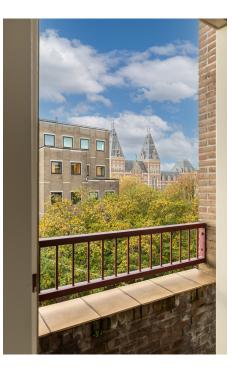

### Dettagli dei servizi

You enter on the 4th floor, where the entrance opens into the spacious living and dining room. This floor includes two balconies, perfect for enjoying the sun and the view of the iconic Rijksmuseum. There is space for a large sofa and a roomy dining table, ideal for cozy evenings with family and friends. Adjacent, you'll find the kitchen, fully equipped with conveniences such as a built-in oven and microwave, and a 5-burner stovetop. Large windows flood the space with natural light.

Following the hallway further, you'll reach a separate toilet, conveniently located next to the bathroom. This bathroom is fitted with a comfortable bathtub, a washbasin, and a walk-in shower with two separate shower heads, providing a luxurious experience. At the end of the hallway, you'll find the master bedroom, a spacious and inviting room with a large walk-in closet—perfect for storing all your clothes and accessories. The bedroom adjoins another balcony, where you can relax and once again enjoy a breathtaking view of the iconic Rijksmuseum.