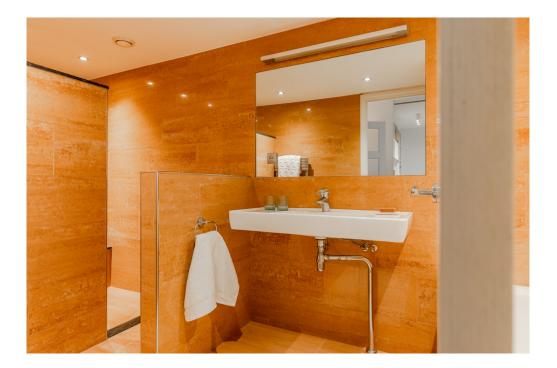

Following the hallway further, you'll reach a separate toilet, conveniently located next to the bathroom. This bathroom is fitted with a comfortable bathtub, a washbasin, and a walk-in shower with two separate shower heads, providing a luxurious experience. At the end of the hallway, you'll find the master bedroom, a spacious and inviting room with a large walk-in closet—perfect for storing all your clothes and accessories. The bedroom adjoins another balcony, where you can relax and once again enjoy a breathtaking view of the iconic Rijksmuseum.