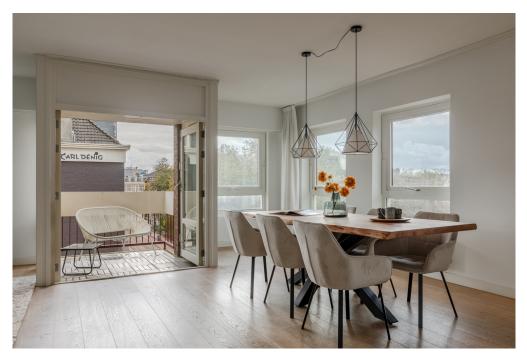

### Dettagli dei servizi

You enter on the 4th floor, where the entrance opens into the spacious living and dining room. This floor includes two balconies, perfect for enjoying the sun and the view of the iconic Rijksmuseum. There is space for a large sofa and a roomy dining table, ideal for cozy evenings with family and friends. Adjacent, you'll find the kitchen, fully equipped with conveniences such as a built-in oven and microwave, and a 5-burner stovetop. Large windows flood the space with natural light.