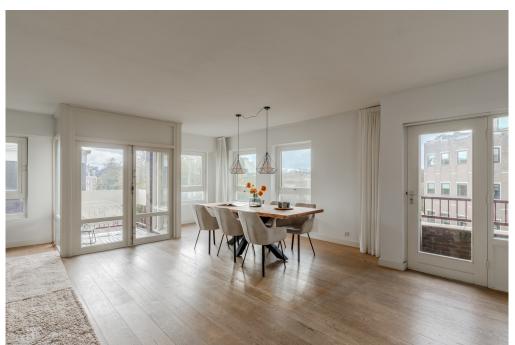

### Dettagli dei servizi

You enter on the 4th floor, where the entrance opens into the spacious living and dining room. This floor includes two balconies, perfect for enjoying the sun and the view of the iconic Rijksmuseum. There is space for a large sofa and a roomy dining table, ideal for cozy evenings with family and friends. Adjacent, you'll find the kitchen, fully equipped with conveniences such as a built-in oven and microwave, and a 5-burner stovetop. Large windows flood the space with natural light.