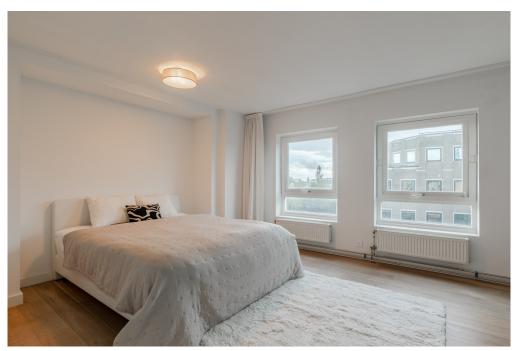

Following the hallway further, you'll reach a separate toilet, conveniently located next to the bathroom. This bathroom is fitted with a comfortable bathtub, a washbasin, and a walk-in shower with two separate shower heads, providing a luxurious experience. At the end of the hallway, you'll find the master bedroom, a spacious and inviting room with a large walk-in closet—perfect for storing all your clothes and accessories. The bedroom adjoins another balcony, where you can relax and once again enjoy a breathtaking view of the iconic Rijksmuseum.