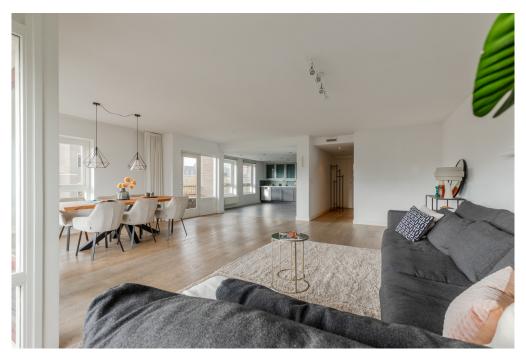

### Dettagli dei servizi

You enter on the 4th floor, where the entrance opens into the spacious living and dining room. This floor includes two balconies, perfect for enjoying the sun and the view of the iconic Rijksmuseum. There is space for a large sofa and a roomy dining table, ideal for cozy evenings with family and friends. Adjacent, you'll find the kitchen, fully equipped with conveniences such as a built-in oven and microwave, and a 5-burner stovetop. Large windows flood the space with natural light.