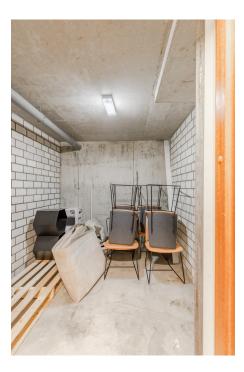

With an external storage room of 7 m<sup>2</sup>, you'll have ample space for storing your belongings. The apartment has a total volume of 487 m<sup>3</sup>, creating a spacious and airy feel in every room. The high ceilings of 2.5 meters on both floors contribute to the apartment's generous appearance.