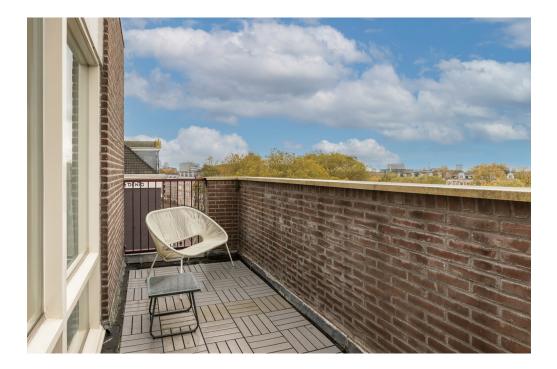

### Dettagli dei servizi

You enter on the 4th floor, where the entrance opens into the spacious living and dining room. This floor includes two balconies, perfect for enjoying the sun and the view of the iconic Rijksmuseum. There is space for a large sofa and a roomy dining table, ideal for cozy evenings with family and friends. Adjacent, you'll find the kitchen, fully equipped with conveniences such as a built-in oven and microwave, and a 5-burner stovetop. Large windows flood the space with natural light.

Following the hallway further, you'll reach a separate toilet, conveniently located next to the bathroom. This bathroom is fitted with a comfortable bathtub, a washbasin, and a walk-in shower with two separate shower heads, providing a luxurious experience. At the end of the hallway, you'll find the master bedroom, a spacious and inviting room with a large walk-in closet—perfect for storing all your clothes and accessories. The bedroom adjoins another balcony, where you can relax and once again enjoy a breathtaking view of the iconic Rijksmuseum.