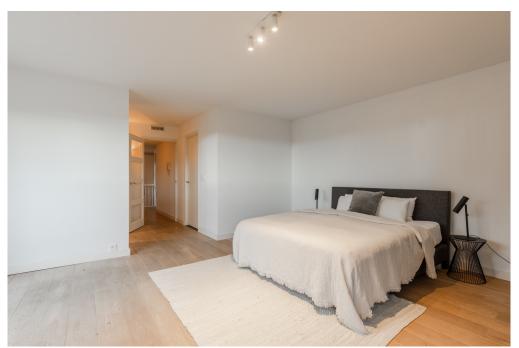

Following the hallway further, you'll reach a separate toilet, conveniently located next to the bathroom. This bathroom is fitted with a comfortable bathtub, a washbasin, and a walk-in shower with two separate shower heads, providing a luxurious experience. At the end of the hallway, you'll find the master bedroom, a spacious and inviting room with a large walk-in closet—perfect for storing all your clothes and accessories. The bedroom adjoins another balcony, where you can relax and once again enjoy a breathtaking view of the iconic Rijksmuseum.