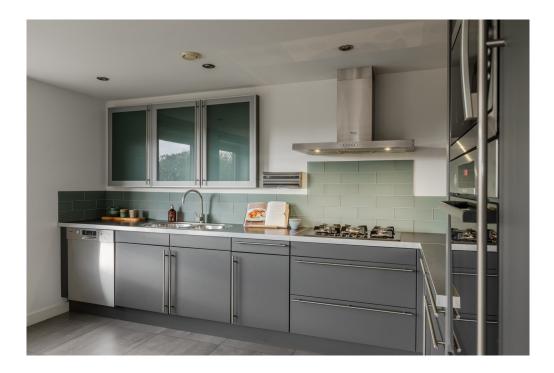

### Dettagli dei servizi

You enter on the 4th floor, where the entrance opens into the spacious living and dining room. This floor includes two balconies, perfect for enjoying the sun and the view of the iconic Rijksmuseum. There is space for a large sofa and a roomy dining table, ideal for cozy evenings with family and friends. Adjacent, you'll find the kitchen, fully equipped with conveniences such as a built-in oven and microwave, and a 5-burner stovetop. Large windows flood the space with natural light.