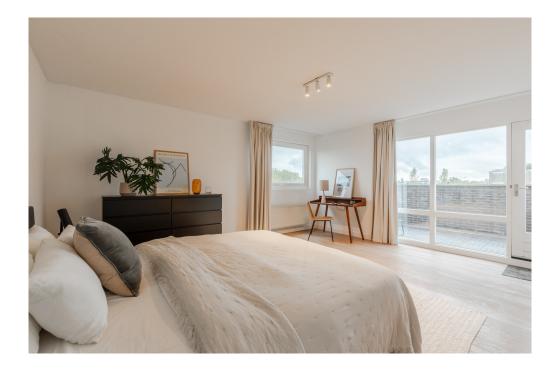

A staircase leads to the 5th floor, where you'll find the first bedroom on your right. This spacious room offers an oasis of calm and light. With ample space and a smart layout, this room is ideal as a bedroom, guest room, or study.

Following the hallway further, you'll reach a separate toilet, conveniently located next to the bathroom. This bathroom is fitted with a comfortable bathtub, a washbasin, and a walk-in shower with two separate shower heads, providing a luxurious experience. At the end of the hallway, you'll find the master bedroom, a spacious and inviting room with a large walk-in closet—perfect for storing all your clothes and accessories. The bedroom adjoins another balcony, where you can relax and once again enjoy a breathtaking view of the iconic Rijksmuseum.