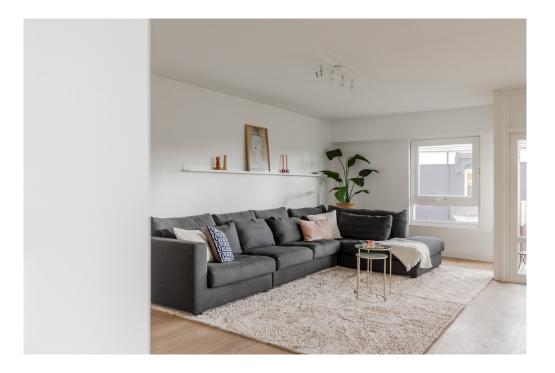

### Dettagli dei servizi

You enter on the 4th floor, where the entrance opens into the spacious living and dining room. This floor includes two balconies, perfect for enjoying the sun and the view of the iconic Rijksmuseum. There is space for a large sofa and a roomy dining table, ideal for cozy evenings with family and friends. Adjacent, you'll find the kitchen, fully equipped with conveniences such as a built-in oven and microwave, and a 5-burner stovetop. Large windows flood the space with natural light.