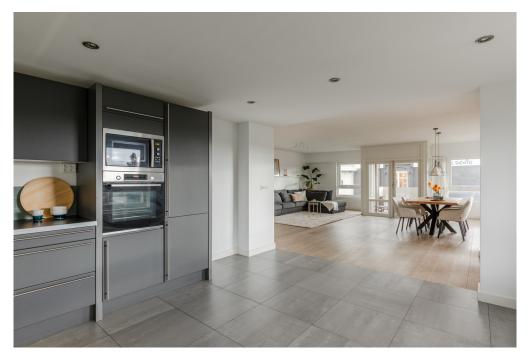

### Dettagli dei servizi

You enter on the 4th floor, where the entrance opens into the spacious living and dining room. This floor includes two balconies, perfect for enjoying the sun and the view of the iconic Rijksmuseum. There is space for a large sofa and a roomy dining table, ideal for cozy evenings with family and friends. Adjacent, you'll find the kitchen, fully equipped with conveniences such as a built-in oven and microwave, and a 5-burner stovetop. Large windows flood the space with natural light.