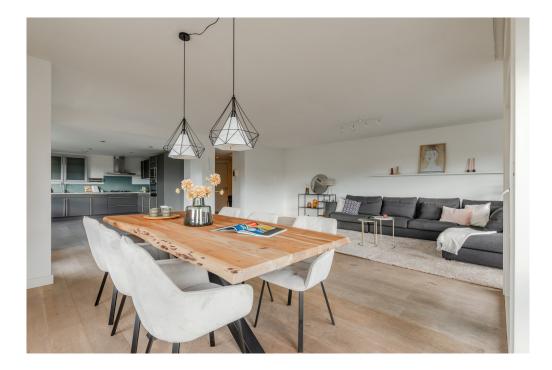

### Dettagli dei servizi

You enter on the 4th floor, where the entrance opens into the spacious living and dining room. This floor includes two balconies, perfect for enjoying the sun and the view of the iconic Rijksmuseum. There is space for a large sofa and a roomy dining table, ideal for cozy evenings with family and friends. Adjacent, you'll find the kitchen, fully equipped with conveniences such as a built-in oven and microwave, and a 5-burner stovetop. Large windows flood the space with natural light.