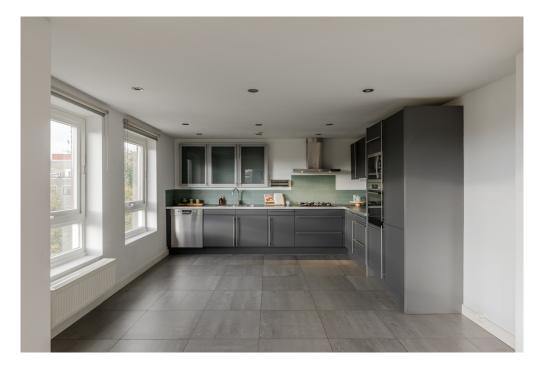

### Dettagli dei servizi

You enter on the 4th floor, where the entrance opens into the spacious living and dining room. This floor includes two balconies, perfect for enjoying the sun and the view of the iconic Rijksmuseum. There is space for a large sofa and a roomy dining table, ideal for cozy evenings with family and friends. Adjacent, you'll find the kitchen, fully equipped with conveniences such as a built-in oven and microwave, and a 5-burner stovetop. Large windows flood the space with natural light.