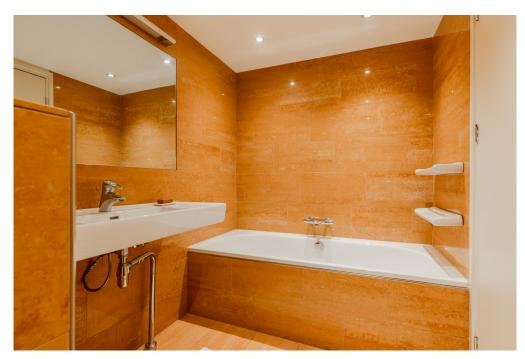

Following the hallway further, you'll reach a separate toilet, conveniently located next to the bathroom. This bathroom is fitted with a comfortable bathtub, a washbasin, and a walk-in shower with two separate shower heads, providing a luxurious experience. At the end of the hallway, you'll find the master bedroom, a spacious and inviting room with a large walk-in closet—perfect for storing all your clothes and accessories. The bedroom adjoins another balcony, where you can relax and once again enjoy a breathtaking view of the iconic Rijksmuseum.