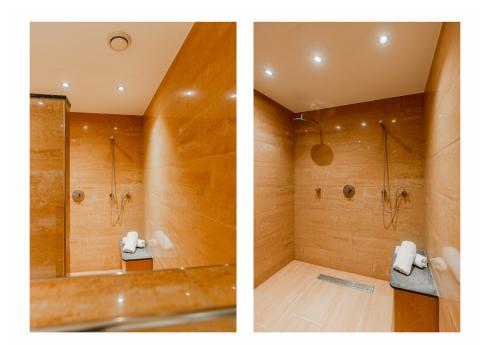

Following the hallway further, you'll reach a separate toilet, conveniently located next to the bathroom. This bathroom is fitted with a comfortable bathtub, a washbasin, and a walk-in shower with two separate shower heads, providing a luxurious experience. At the end of the hallway, you'll find the master bedroom, a spacious and inviting room with a large walk-in closet—perfect for storing all your clothes and accessories. The bedroom adjoins another balcony, where you can relax and once again enjoy a breathtaking view of the iconic Rijksmuseum.