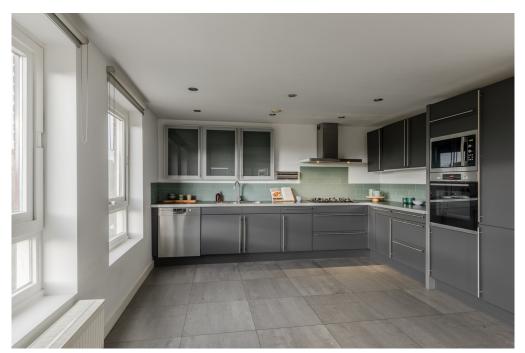

### Dettagli dei servizi

You enter on the 4th floor, where the entrance opens into the spacious living and dining room. This floor includes two balconies, perfect for enjoying the sun and the view of the iconic Rijksmuseum. There is space for a large sofa and a roomy dining table, ideal for cozy evenings with family and friends. Adjacent, you'll find the kitchen, fully equipped with conveniences such as a built-in oven and microwave, and a 5-burner stovetop. Large windows flood the space with natural light.