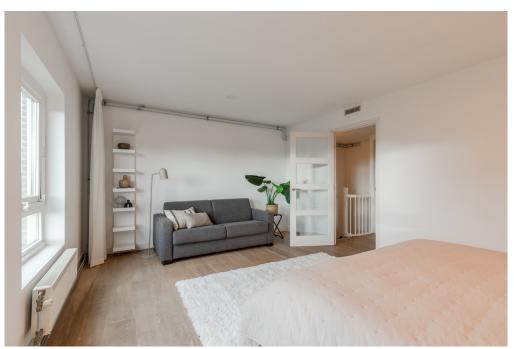

### Dettagli dei servizi

You enter on the 4th floor, where the entrance opens into the spacious living and dining room. This floor includes two balconies, perfect for enjoying the sun and the view of the iconic Rijksmuseum. There is space for a large sofa and a roomy dining table, ideal for cozy evenings with family and friends. Adjacent, you'll find the kitchen, fully equipped with conveniences such as a built-in oven and microwave, and a 5-burner stovetop. Large windows flood the space with natural light.

A staircase leads to the 5th floor, where you'll find the first bedroom on your right. This spacious room offers an oasis of calm and light. With ample space and a smart layout, this room is ideal as a bedroom, guest room, or study.