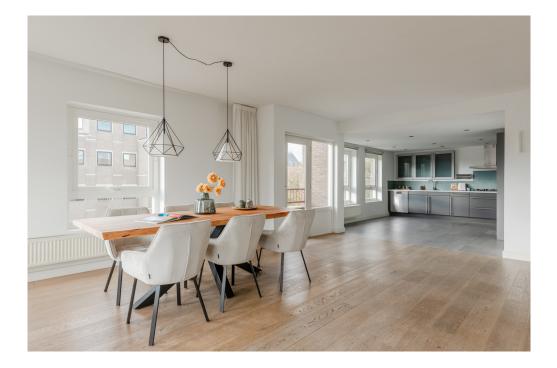

### Dettagli dei servizi

You enter on the 4th floor, where the entrance opens into the spacious living and dining room. This floor includes two balconies, perfect for enjoying the sun and the view of the iconic Rijksmuseum. There is space for a large sofa and a roomy dining table, ideal for cozy evenings with family and friends. Adjacent, you'll find the kitchen, fully equipped with conveniences such as a built-in oven and microwave, and a 5-burner stovetop. Large windows flood the space with natural light.