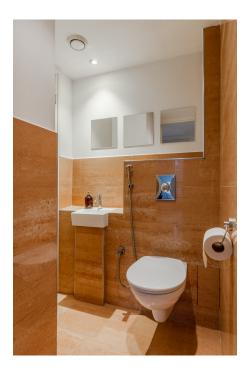

Following the hallway further, you'll reach a separate toilet, conveniently located next to the bathroom. This bathroom is fitted with a comfortable bathtub, a washbasin, and a walk-in shower with two separate shower heads, providing a luxurious experience. At the end of the hallway, you'll find the master bedroom, a spacious and inviting room with a large walk-in closet—perfect for storing all your clothes and accessories. The bedroom adjoins another balcony, where you can relax and once again enjoy a breathtaking view of the iconic Rijksmuseum.