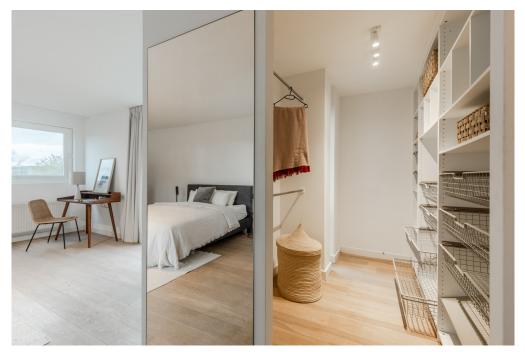

Following the hallway further, you'll reach a separate toilet, conveniently located next to the bathroom. This bathroom is fitted with a comfortable bathtub, a washbasin, and a walk-in shower with two separate shower heads, providing a luxurious experience. At the end of the hallway, you'll find the master bedroom, a spacious and inviting room with a large walk-in closet—perfect for storing all your clothes and accessories. The bedroom adjoins another balcony, where you can relax and once again enjoy a breathtaking view of the iconic Rijksmuseum.