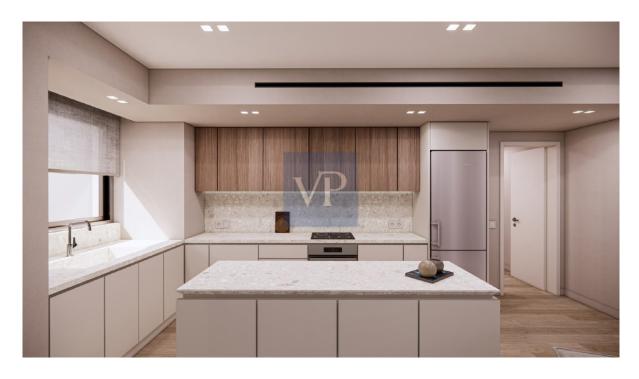

Step into the spacious duplex, where elegance and comfort combine effortlessly. With three spacious bedrooms, two bathrooms, one WC, and a fully equipped kitchen, Verve Eden offers all the space and functionality you need for a contemporary lifestyle. Every detail has been thoughtfully designed, from the pre-polished oak wood floors to the sleek, high-quality finishes that enhance the entire home.