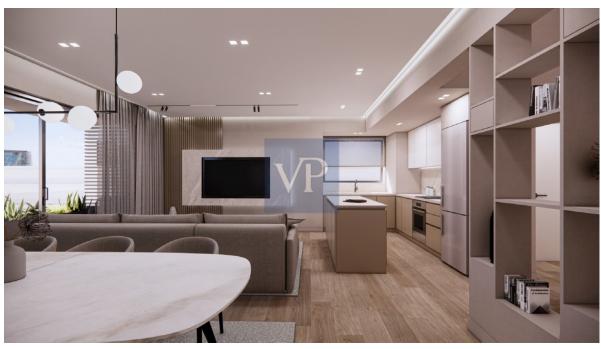

Step into the spacious duplex, where elegance and comfort combine effortlessly. With three spacious bedrooms, two bathrooms, one WC, and a fully equipped kitchen, Verve Eden offers all the space and functionality you need for a contemporary lifestyle. Every detail has been thoughtfully designed, from the pre-polished oak wood floors to the sleek, high-quality finishes that enhance the entire home.