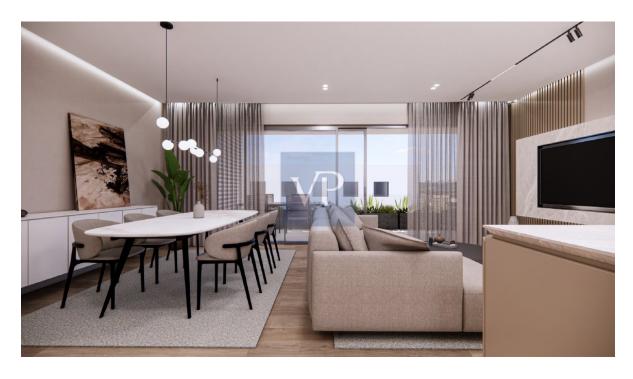

Step into the spacious duplex, where elegance and comfort combine effortlessly. With three spacious bedrooms, two bathrooms, one WC, and a fully equipped kitchen, Verve Eden offers all the space and functionality you need for a contemporary lifestyle. Every detail has been thoughtfully designed, from the pre-polished oak wood floors to the sleek, high-quality finishes that enhance the entire home.