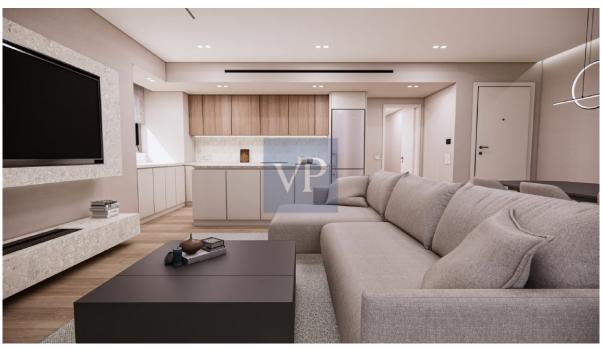

Step into the spacious duplex, where elegance and comfort combine effortlessly. With three spacious bedrooms, two bathrooms, one WC, and a fully equipped kitchen, Verve Eden offers all the space and functionality you need for a contemporary lifestyle. Every detail has been thoughtfully designed, from the pre-polished oak wood floors to the sleek, high-quality finishes that enhance the entire home.

Sustainability is at the heart of this home, with A+ energy efficiency ensuring that you can enjoy reduced energy costs and a smaller carbon footprint. The property features photovoltaic panels connected to the communal power supply and solar panels for domestic hot water, making it an eco-friendly choice. The underfloor heating system, paired with VRV air conditioning units in every room, guarantees year-round comfort, providing both heating and cooling tailored to your needs. The bioethanol fireplaces add a touch of warmth and elegance to the living spaces, creating a cozy atmosphere on cooler evenings.