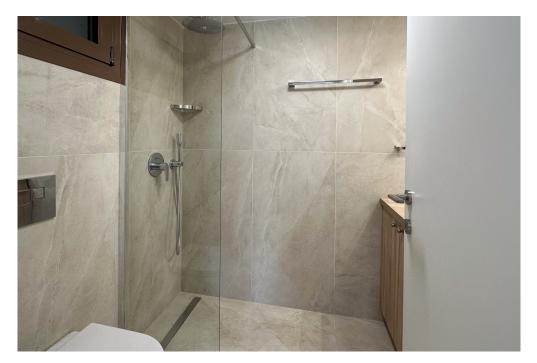

Located on the 1st floor of a well-maintained 1975 building, the property underwent a full renovation in 2025, transforming it into a stylish and functional urban residence.

It features two bedrooms, including one master with en-suite bathroom, providing privacy and comfort. The living room is bright and spacious, ideal for relaxing or entertaining guests. The kitchen is fully equipped with modern appliances and designed for functionality. A second bathroom serves the rest of the apartment with the same highquality finishes.

The renovation includes aluminum window frames with insect screens, wooden and tiled flooring, air conditioning, a modern alarm system, security door, and a video intercom. Central heating is oil-based, and the energy certificate is currently under issuance.