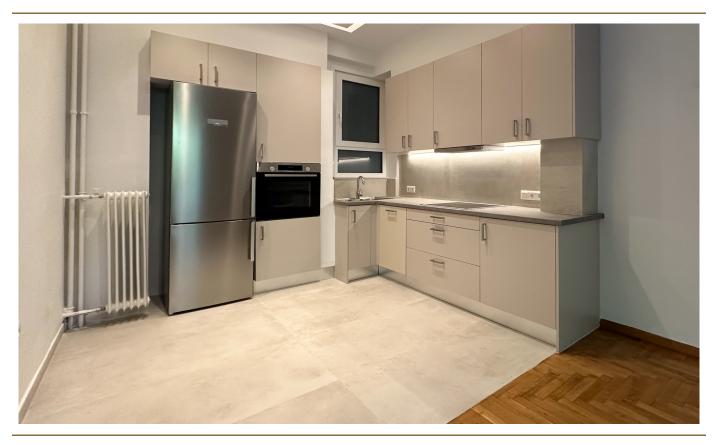

Located on the 1st floor of a well-maintained 1975 building, the property underwent a full renovation in 2025, transforming it into a stylish and functional urban residence.

It features two bedrooms, including one master with en-suite bathroom, providing privacy and comfort. The living room is bright and spacious, ideal for relaxing or entertaining guests. The kitchen is fully equipped with modern appliances and designed for functionality. A second bathroom serves the rest of the apartment with the same highquality finishes.

The renovation includes aluminum window frames with insect screens, wooden and tiled flooring, air conditioning, a modern alarm system, security door, and a video intercom. Central heating is oil-based, and the energy certificate is currently under issuance.