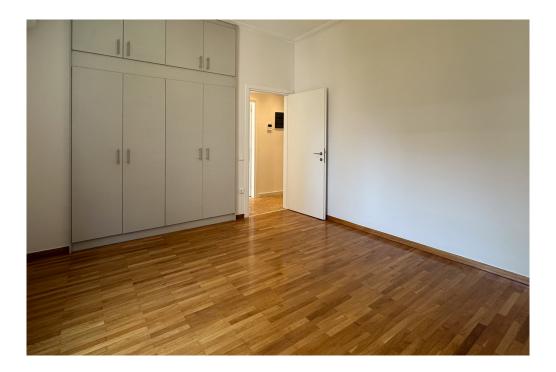

Located on the 1st floor of a well-maintained 1975 building, the property underwent a full renovation in 2025, transforming it into a stylish and functional urban residence.

It features two bedrooms, including one master with en-suite bathroom, providing privacy and comfort. The living room is bright and spacious, ideal for relaxing or entertaining guests. The kitchen is fully equipped with modern appliances and designed for functionality. A second bathroom serves the rest of the apartment with the same highquality finishes.

The renovation includes aluminum window frames with insect screens, wooden and tiled flooring, air conditioning, a modern alarm system, security door, and a video intercom. Central heating is oil-based, and the energy certificate is currently under issuance.