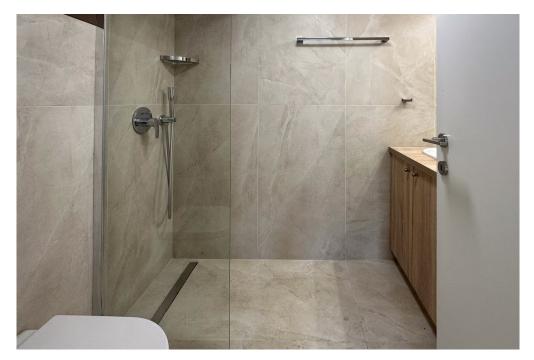

Located on the 1st floor of a well-maintained 1975 building, the property underwent a full renovation in 2025, transforming it into a stylish and functional urban residence.

It features two bedrooms, including one master with en-suite bathroom, providing privacy and comfort. The living room is bright and spacious, ideal for relaxing or entertaining guests. The kitchen is fully equipped with modern appliances and designed for functionality. A second bathroom serves the rest of the apartment with the same highquality finishes.

The renovation includes aluminum window frames with insect screens, wooden and tiled flooring, air conditioning, a modern alarm system, security door, and a video intercom. Central heating is oil-based, and the energy certificate is currently under issuance.