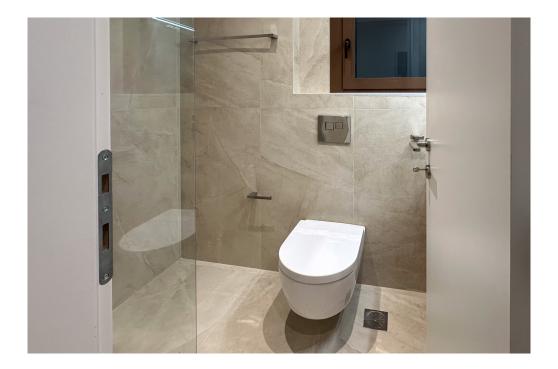

Located on the 1st floor of a well-maintained 1975 building, the property underwent a full renovation in 2025, transforming it into a stylish and functional urban residence.

It features two bedrooms, including one master with en-suite bathroom, providing privacy and comfort. The living room is bright and spacious, ideal for relaxing or entertaining guests. The kitchen is fully equipped with modern appliances and designed for functionality. A second bathroom serves the rest of the apartment with the same highquality finishes.

The renovation includes aluminum window frames with insect screens, wooden and tiled flooring, air conditioning, a modern alarm system, security door, and a video intercom. Central heating is oil-based, and the energy certificate is currently under issuance.