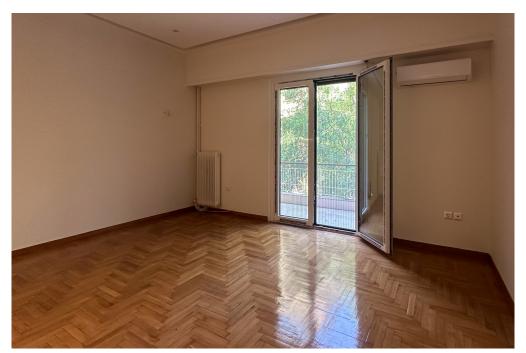

Located on the 1st floor of a well-maintained 1975 building, the property underwent a full renovation in 2025, transforming it into a stylish and functional urban residence.

It features two bedrooms, including one master with en-suite bathroom, providing privacy and comfort. The living room is bright and spacious, ideal for relaxing or entertaining guests. The kitchen is fully equipped with modern appliances and designed for functionality. A second bathroom serves the rest of the apartment with the same highquality finishes.

The renovation includes aluminum window frames with insect screens, wooden and tiled flooring, air conditioning, a modern alarm system, security door, and a video intercom. Central heating is oil-based, and the energy certificate is currently under issuance.