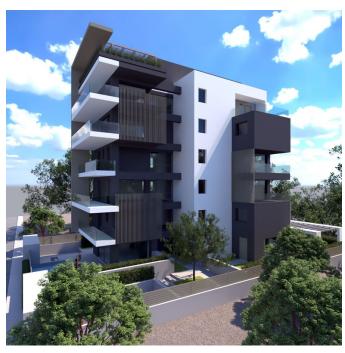

#### ??? ????? ????????

In the vibrant heart of Glyfada, where the Athenian Riviera meets contemporary elegance, Velvet View stands as a masterpiece of modern living. This stunning 186 sq.m. maisonette, spread across three meticulously designed levels—the ground floor, first floor, and basement—offers an unparalleled blend of space, sophistication, and comfort. Designed for those who seek both luxury and privacy, Velvet View features four spacious bedrooms, each with its own en-suite bathroom, ensuring a personal retreat for every resident. A guest toilet adds extra convenience, while two expansive living rooms provide stylish yet welcoming spaces for relaxation and entertainment. Built in 2022, this home is equipped with the latest in energy-efficient technology—a heat pump, underfloor heating, level heating, air conditioning, a solar water system, and a boiler—all working together to create a seamless, eco-friendly living experience. Sound and thermal insulation enhance the serene atmosphere, while an A+ energy certificate reflects the home's commitment to sustainability. From the warmth of wooden flooring to the glow of the energy fireplace, every detail has been carefully curated for a refined yet cozy ambiance. An internal staircase connects all three levels effortlessly, leading to private spaces as well as shared areas designed for effortless living. Beyond the interiors, Velvet View offers direct access to a landscaped garden and a sparkling pool, providing a private escape in the heart of the city. The convenience of two underground parking spaces and a dedicated storage area ensures practicality matches luxury. Safety and security are paramount, with security doors, CCTV surveillance, and a comprehensive alarm system ensuring peace of mind at all times. Blending architectural elegance with the comforts of a modern sanctuary, Velvet View is more than a residence—it's a statement of sophisticated living in one of Athens' most desirable coastal neighborhoods.