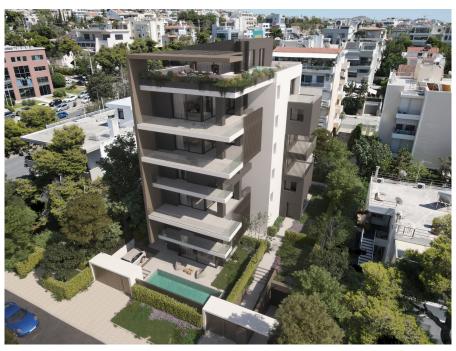

#### ??? ????? ????????

In the vibrant heart of Glyfada, where the Athenian Riviera meets contemporary elegance, Velvet View stands as a masterpiece of modern living. This stunning 186 sq.m. maisonette, spread across three meticulously designed levels—the ground floor, first floor, and basement—offers an unparalleled blend of space, sophistication, and comfort. Designed for those who seek both luxury and privacy, Velvet View features four spacious bedrooms, each with its own en-suite bathroom, ensuring a personal retreat for every resident. A guest toilet adds extra convenience, while two expansive living rooms provide stylish yet welcoming spaces for relaxation and entertainment. Built in 2022, this home is equipped with the latest in energy-efficient technology—a heat pump, underfloor heating, level heating, air conditioning, a solar water system, and a boiler—all working together to create a seamless, eco-friendly living experience. Sound and thermal insulation enhance the serene atmosphere, while an A+ energy certificate reflects the home's commitment to sustainability. From the warmth of wooden flooring to the glow of the energy fireplace, every detail has been carefully curated for a refined yet cozy ambiance. An internal staircase connects all three levels effortlessly, leading to private spaces as well as shared areas designed for effortless living. Beyond the interiors, Velvet View offers direct access to a landscaped garden and a sparkling pool, providing a private escape in the heart of the city. The convenience of two underground parking spaces and a dedicated storage area ensures practicality matches luxury. Safety and security are paramount, with security doors, CCTV surveillance, and a comprehensive alarm system ensuring peace of mind at all times. Blending architectural elegance with the comforts of a modern sanctuary, Velvet View is more than a residence—it's a statement of sophisticated living in one of Athens' most desirable coastal neighborhoods.