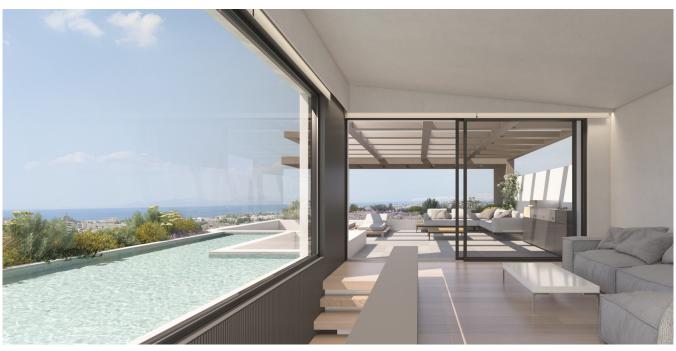

#### ??? ????? ????????

In the vibrant heart of Glyfada, where the Athenian Riviera meets contemporary elegance, Velvet View stands as a masterpiece of modern living. This stunning 186 sq.m. maisonette, spread across three meticulously designed levels—the ground floor, first floor, and basement—offers an unparalleled blend of space, sophistication, and comfort. Designed for those who seek both luxury and privacy, Velvet View features four spacious bedrooms, each with its own en-suite bathroom, ensuring a personal retreat for every resident. A guest toilet adds extra convenience, while two expansive living rooms provide stylish yet welcoming spaces for relaxation and entertainment. Built in 2022, this home is equipped with the latest in energy-efficient technology—a heat pump, underfloor heating, level heating, air conditioning, a solar water system, and a boiler—all working together to create a seamless, eco-friendly living experience. Sound and thermal insulation enhance the serene atmosphere, while an A+ energy certificate reflects the home's commitment to sustainability. From the warmth of wooden flooring to the glow of the energy fireplace, every detail has been carefully curated for a refined yet cozy ambiance. An internal staircase connects all three levels effortlessly, leading to private spaces as well as shared areas designed for effortless living. Beyond the interiors, Velvet View offers direct access to a landscaped garden and a sparkling pool, providing a private escape in the heart of the city. The convenience of two underground parking spaces and a dedicated storage area ensures practicality matches luxury. Safety and security are paramount, with security doors, CCTV surveillance, and a comprehensive alarm system ensuring peace of mind at all times. Blending architectural elegance with the comforts of a modern sanctuary, Velvet View is more than a residence—it's a statement of sophisticated living in one of Athens' most desirable coastal neighborhoods.