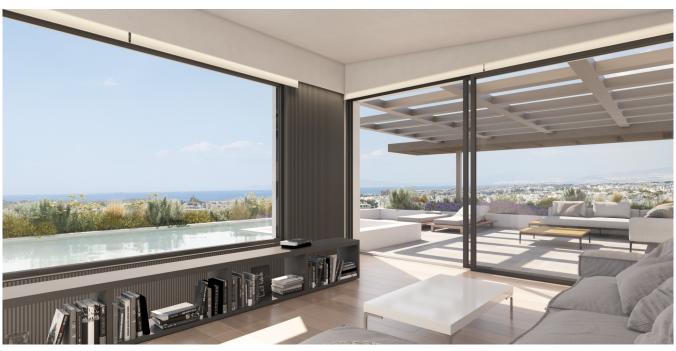

#### ??? ????? ????????

In the vibrant heart of Glyfada, where the Athenian Riviera meets contemporary elegance, Velvet View stands as a masterpiece of modern living. This stunning 186 sq.m. maisonette, spread across three meticulously designed levels—the ground floor, first floor, and basement—offers an unparalleled blend of space, sophistication, and comfort. Designed for those who seek both luxury and privacy, Velvet View features four spacious bedrooms, each with its own en-suite bathroom, ensuring a personal retreat for every resident. A guest toilet adds extra convenience, while two expansive living rooms provide stylish yet welcoming spaces for relaxation and entertainment. Built in 2022, this home is equipped with the latest in energy-efficient technology—a heat pump, underfloor heating, level heating, air conditioning, a solar water system, and a boiler—all working together to create a seamless, eco-friendly living experience. Sound and thermal insulation enhance the serene atmosphere, while an A+ energy certificate reflects the home's commitment to sustainability. From the warmth of wooden flooring to the glow of the energy fireplace, every detail has been carefully curated for a refined yet cozy ambiance. An internal staircase connects all three levels effortlessly, leading to private spaces as well as shared areas designed for effortless living. Beyond the interiors, Velvet View offers direct access to a landscaped garden and a sparkling pool, providing a private escape in the heart of the city. The convenience of two underground parking spaces and a dedicated storage area ensures practicality matches luxury. Safety and security are paramount, with security doors, CCTV surveillance, and a comprehensive alarm system ensuring peace of mind at all times. Blending architectural elegance with the comforts of a modern sanctuary, Velvet View is more than a residence—it's a statement of sophisticated living in one of Athens' most desirable coastal neighborhoods.