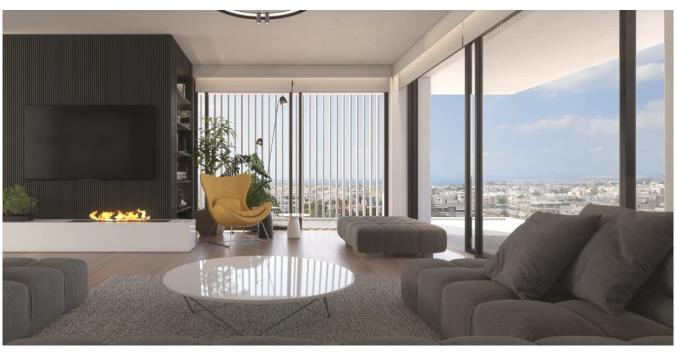

#### ??? ????? ????????

In the vibrant heart of Glyfada, where the Athenian Riviera meets contemporary elegance, Velvet View stands as a masterpiece of modern living. This stunning 186 sq.m. maisonette, spread across three meticulously designed levels—the ground floor, first floor, and basement—offers an unparalleled blend of space, sophistication, and comfort. Designed for those who seek both luxury and privacy, Velvet View features four spacious bedrooms, each with its own en-suite bathroom, ensuring a personal retreat for every resident. A guest toilet adds extra convenience, while two expansive living rooms provide stylish yet welcoming spaces for relaxation and entertainment. Built in 2022, this home is equipped with the latest in energy-efficient technology—a heat pump, underfloor heating, level heating, air conditioning, a solar water system, and a boiler—all working together to create a seamless, eco-friendly living experience. Sound and thermal insulation enhance the serene atmosphere, while an A+ energy certificate reflects the home's commitment to sustainability. From the warmth of wooden flooring to the glow of the energy fireplace, every detail has been carefully curated for a refined yet cozy ambiance. An internal staircase connects all three levels effortlessly, leading to private spaces as well as shared areas designed for effortless living. Beyond the interiors, Velvet View offers direct access to a landscaped garden and a sparkling pool, providing a private escape in the heart of the city. The convenience of two underground parking spaces and a dedicated storage area ensures practicality matches luxury. Safety and security are paramount, with security doors, CCTV surveillance, and a comprehensive alarm system ensuring peace of mind at all times. Blending architectural elegance with the comforts of a modern sanctuary, Velvet View is more than a residence—it's a statement of sophisticated living in one of Athens' most desirable coastal neighborhoods.