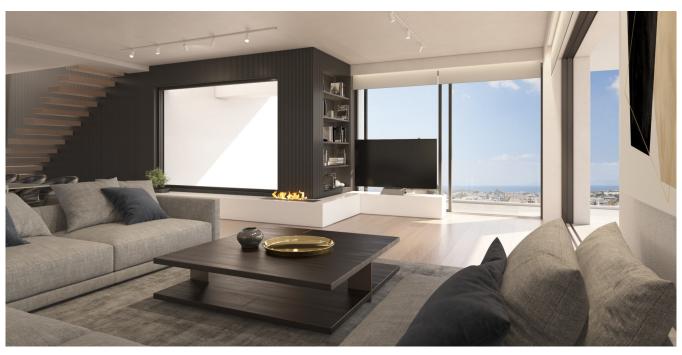

#### ??? ????? ????????

In the vibrant heart of Glyfada, where the Athenian Riviera meets contemporary elegance, Velvet View stands as a masterpiece of modern living. This stunning 186 sq.m. maisonette, spread across three meticulously designed levels—the ground floor, first floor, and basement—offers an unparalleled blend of space, sophistication, and comfort. Designed for those who seek both luxury and privacy, Velvet View features four spacious bedrooms, each with its own en-suite bathroom, ensuring a personal retreat for every resident. A guest toilet adds extra convenience, while two expansive living rooms provide stylish yet welcoming spaces for relaxation and entertainment. Built in 2022, this home is equipped with the latest in energy-efficient technology—a heat pump, underfloor heating, level heating, air conditioning, a solar water system, and a boiler—all working together to create a seamless, eco-friendly living experience. Sound and thermal insulation enhance the serene atmosphere, while an A+ energy certificate reflects the home's commitment to sustainability. From the warmth of wooden flooring to the glow of the energy fireplace, every detail has been carefully curated for a refined yet cozy ambiance. An internal staircase connects all three levels effortlessly, leading to private spaces as well as shared areas designed for effortless living. Beyond the interiors, Velvet View offers direct access to a landscaped garden and a sparkling pool, providing a private escape in the heart of the city. The convenience of two underground parking spaces and a dedicated storage area ensures practicality matches luxury. Safety and security are paramount, with security doors, CCTV surveillance, and a comprehensive alarm system ensuring peace of mind at all times. Blending architectural elegance with the comforts of a modern sanctuary, Velvet View is more than a residence—it's a statement of sophisticated living in one of Athens' most desirable coastal neighborhoods.