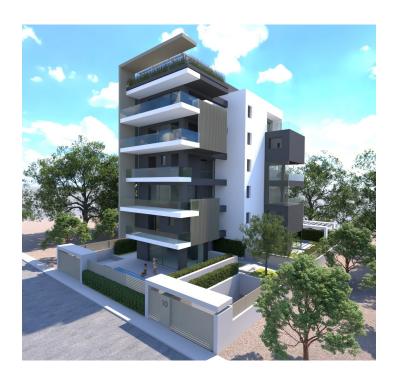

#### ??? ????? ????????

In the vibrant heart of Glyfada, where the Athenian Riviera meets contemporary elegance, Velvet View stands as a masterpiece of modern living. This stunning 186 sq.m. maisonette, spread across three meticulously designed levels—the ground floor, first floor, and basement—offers an unparalleled blend of space, sophistication, and comfort. Designed for those who seek both luxury and privacy, Velvet View features four spacious bedrooms, each with its own en-suite bathroom, ensuring a personal retreat for every resident. A guest toilet adds extra convenience, while two expansive living rooms provide stylish yet welcoming spaces for relaxation and entertainment. Built in 2022, this home is equipped with the latest in energy-efficient technology—a heat pump, underfloor heating, level heating, air conditioning, a solar water system, and a boiler—all working together to create a seamless, eco-friendly living experience. Sound and thermal insulation enhance the serene atmosphere, while an A+ energy certificate reflects the home's commitment to sustainability. From the warmth of wooden flooring to the glow of the energy fireplace, every detail has been carefully curated for a refined yet cozy ambiance. An internal staircase connects all three levels effortlessly, leading to private spaces as well as shared areas designed for effortless living. Beyond the interiors, Velvet View offers direct access to a landscaped garden and a sparkling pool, providing a private escape in the heart of the city. The convenience of two underground parking spaces and a dedicated storage area ensures practicality matches luxury. Safety and security are paramount, with security doors, CCTV surveillance, and a comprehensive alarm system ensuring peace of mind at all times. Blending architectural elegance with the comforts of a modern sanctuary, Velvet View is more than a residence—it's a statement of sophisticated living in one of Athens' most desirable coastal neighborhoods.