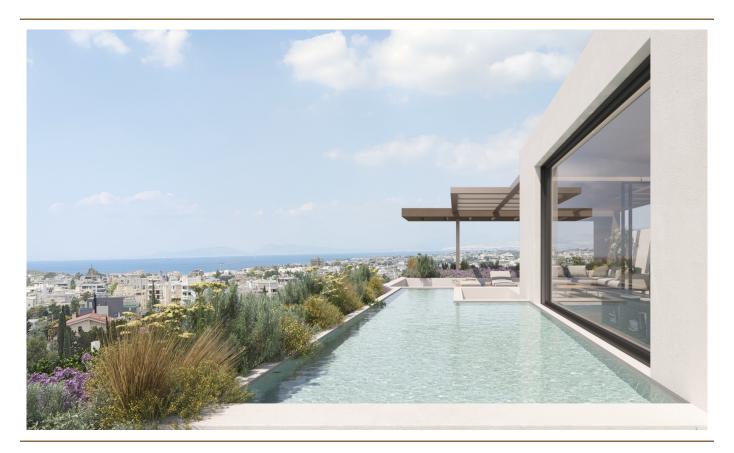

#### ??? ????? ????????

In the vibrant heart of Glyfada, where the Athenian Riviera meets contemporary elegance, Velvet View stands as a masterpiece of modern living. This stunning 186 sq.m. maisonette, spread across three meticulously designed levels—the ground floor, first floor, and basement—offers an unparalleled blend of space, sophistication, and comfort. Designed for those who seek both luxury and privacy, Velvet View features four spacious bedrooms, each with its own en-suite bathroom, ensuring a personal retreat for every resident. A guest toilet adds extra convenience, while two expansive living rooms provide stylish yet welcoming spaces for relaxation and entertainment. Built in 2022, this home is equipped with the latest in energy-efficient technology—a heat pump, underfloor heating, level heating, air conditioning, a solar water system, and a boiler—all working together to create a seamless, eco-friendly living experience. Sound and thermal insulation enhance the serene atmosphere, while an A+ energy certificate reflects the home's commitment to sustainability. From the warmth of wooden flooring to the glow of the energy fireplace, every detail has been carefully curated for a refined yet cozy ambiance. An internal staircase connects all three levels effortlessly, leading to private spaces as well as shared areas designed for effortless living. Beyond the interiors, Velvet View offers direct access to a landscaped garden and a sparkling pool, providing a private escape in the heart of the city. The convenience of two underground parking spaces and a dedicated storage area ensures practicality matches luxury. Safety and security are paramount, with security doors, CCTV surveillance, and a comprehensive alarm system ensuring peace of mind at all times. Blending architectural elegance with the comforts of a modern sanctuary, Velvet View is more than a residence—it's a statement of sophisticated living in one of Athens' most desirable coastal neighborhoods.