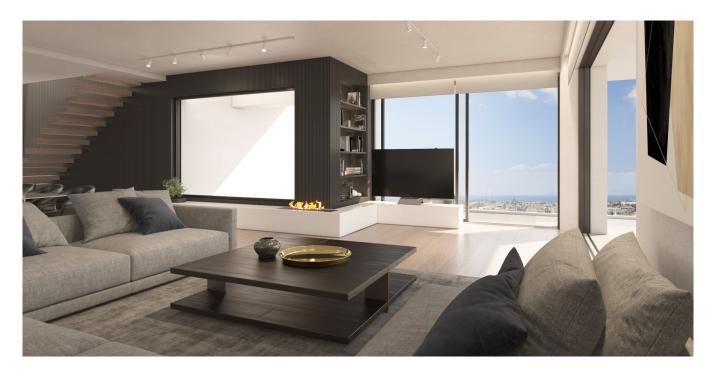

#### ??? ????? ????????

In the vibrant heart of Glyfada, where the Athenian Riviera meets contemporary elegance, Velvet View stands as a masterpiece of modern living. This stunning 186 sq.m. maisonette, spread across three meticulously designed levels—the ground floor, first floor, and basement—offers an unparalleled blend of space, sophistication, and comfort. Designed for those who seek both luxury and privacy, Velvet View features four spacious bedrooms, each with its own en-suite bathroom, ensuring a personal retreat for every resident. A guest toilet adds extra convenience, while two expansive living rooms provide stylish yet welcoming spaces for relaxation and entertainment. Built in 2022, this home is equipped with the latest in energy-efficient technology—a heat pump, underfloor heating, level heating, air conditioning, a solar water system, and a boiler—all working together to create a seamless, eco-friendly living experience. Sound and thermal insulation enhance the serene atmosphere, while an A+ energy certificate reflects the home's commitment to sustainability. From the warmth of wooden flooring to the glow of the energy fireplace, every detail has been carefully curated for a refined yet cozy ambiance. An internal staircase connects all three levels effortlessly, leading to private spaces as well as shared areas designed for effortless living. Beyond the interiors, Velvet View offers direct access to a landscaped garden and a sparkling pool, providing a private escape in the heart of the city. The convenience of two underground parking spaces and a dedicated storage area ensures practicality matches luxury. Safety and security are paramount, with security doors, CCTV surveillance, and a comprehensive alarm system ensuring peace of mind at all times. Blending architectural elegance with the comforts of a modern sanctuary, Velvet View is more than a residence—it's a statement of sophisticated living in one of Athens' most desirable coastal neighborhoods.