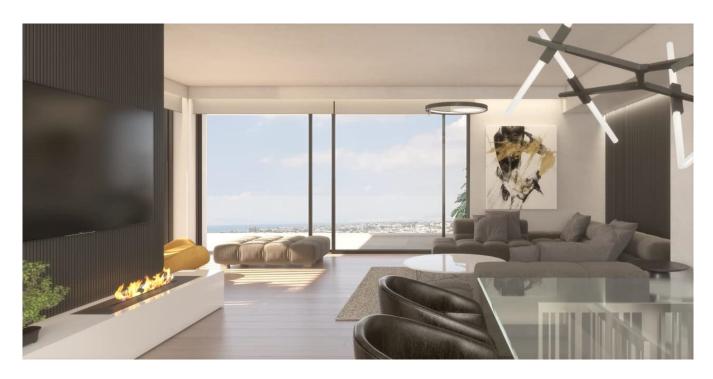

#### ??? ????? ????????

In the vibrant heart of Glyfada, where the Athenian Riviera meets contemporary elegance, Velvet View stands as a masterpiece of modern living. This stunning 186 sq.m. maisonette, spread across three meticulously designed levels—the ground floor, first floor, and basement—offers an unparalleled blend of space, sophistication, and comfort. Designed for those who seek both luxury and privacy, Velvet View features four spacious bedrooms, each with its own en-suite bathroom, ensuring a personal retreat for every resident. A guest toilet adds extra convenience, while two expansive living rooms provide stylish yet welcoming spaces for relaxation and entertainment. Built in 2022, this home is equipped with the latest in energy-efficient technology—a heat pump, underfloor heating, level heating, air conditioning, a solar water system, and a boiler—all working together to create a seamless, eco-friendly living experience. Sound and thermal insulation enhance the serene atmosphere, while an A+ energy certificate reflects the home's commitment to sustainability. From the warmth of wooden flooring to the glow of the energy fireplace, every detail has been carefully curated for a refined yet cozy ambiance. An internal staircase connects all three levels effortlessly, leading to private spaces as well as shared areas designed for effortless living. Beyond the interiors, Velvet View offers direct access to a landscaped garden and a sparkling pool, providing a private escape in the heart of the city. The convenience of two underground parking spaces and a dedicated storage area ensures practicality matches luxury. Safety and security are paramount, with security doors, CCTV surveillance, and a comprehensive alarm system ensuring peace of mind at all times. Blending architectural elegance with the comforts of a modern sanctuary, Velvet View is more than a residence—it's a statement of sophisticated living in one of Athens' most desirable coastal neighborhoods.