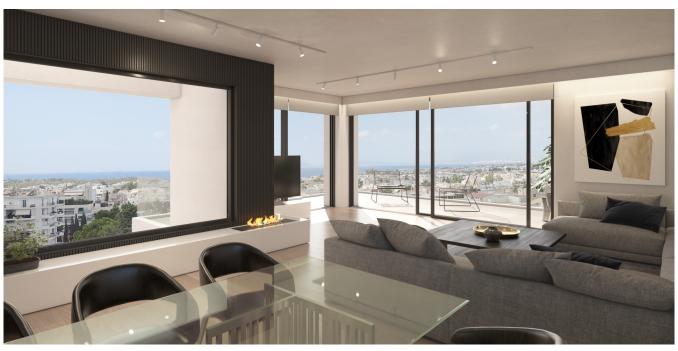

#### ??? ????? ????????

In the vibrant heart of Glyfada, where the Athenian Riviera meets contemporary elegance, Velvet View stands as a masterpiece of modern living. This stunning 186 sq.m. maisonette, spread across three meticulously designed levels—the ground floor, first floor, and basement—offers an unparalleled blend of space, sophistication, and comfort. Designed for those who seek both luxury and privacy, Velvet View features four spacious bedrooms, each with its own en-suite bathroom, ensuring a personal retreat for every resident. A guest toilet adds extra convenience, while two expansive living rooms provide stylish yet welcoming spaces for relaxation and entertainment. Built in 2022, this home is equipped with the latest in energy-efficient technology—a heat pump, underfloor heating, level heating, air conditioning, a solar water system, and a boiler—all working together to create a seamless, eco-friendly living experience. Sound and thermal insulation enhance the serene atmosphere, while an A+ energy certificate reflects the home's commitment to sustainability. From the warmth of wooden flooring to the glow of the energy fireplace, every detail has been carefully curated for a refined yet cozy ambiance. An internal staircase connects all three levels effortlessly, leading to private spaces as well as shared areas designed for effortless living. Beyond the interiors, Velvet View offers direct access to a landscaped garden and a sparkling pool, providing a private escape in the heart of the city. The convenience of two underground parking spaces and a dedicated storage area ensures practicality matches luxury. Safety and security are paramount, with security doors, CCTV surveillance, and a comprehensive alarm system ensuring peace of mind at all times. Blending architectural elegance with the comforts of a modern sanctuary, Velvet View is more than a residence—it's a statement of sophisticated living in one of Athens' most desirable coastal neighborhoods.