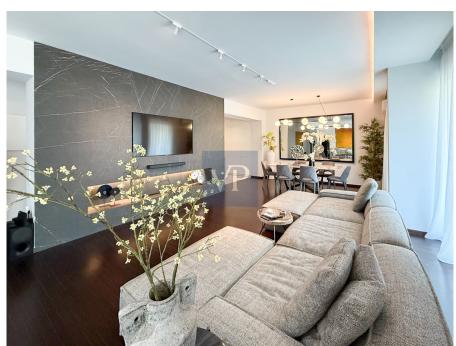

#### ??? ????? ????????

This fully renovated apartment in the heart of Glyfada offers a sophisticated blend of highend materials and contemporary design. Featuring 3 bedrooms, 2 bathrooms, WC and a practical laundry room, the space is meticulously crafted with beautiful, modern furnishings that create an inviting atmosphere. Each room is thoughtfully designed with sleek, minimalistic pieces and high-quality fabrics that add to the overall luxurious feel. The living area boasts a stunning fireplace, offering both warmth and a stylish focal point that enhances the ambiance. With its open-plan layout, the apartment maximizes natural light, seamlessly blending the indoors with the outdoors. The renovation incorporates natural stone, premium wood finishes, and luxurious tiles, while designer furniture brings modern charm to every corner.