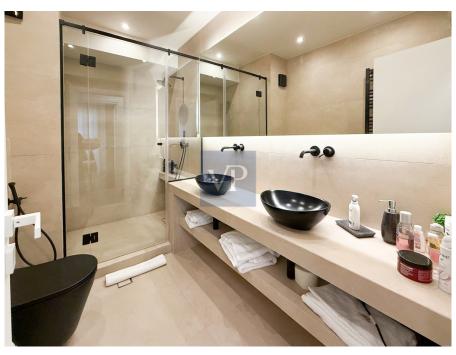

#### ??? ????? ????????

This fully renovated apartment in the heart of Glyfada offers a sophisticated blend of highend materials and contemporary design. Featuring 3 bedrooms, 2 bathrooms, WC and a practical laundry room, the space is meticulously crafted with beautiful, modern furnishings that create an inviting atmosphere. Each room is thoughtfully designed with sleek, minimalistic pieces and high-quality fabrics that add to the overall luxurious feel. The living area boasts a stunning fireplace, offering both warmth and a stylish focal point that enhances the ambiance. With its open-plan layout, the apartment maximizes natural light, seamlessly blending the indoors with the outdoors. The renovation incorporates natural stone, premium wood finishes, and luxurious tiles, while designer furniture brings modern charm to every corner.