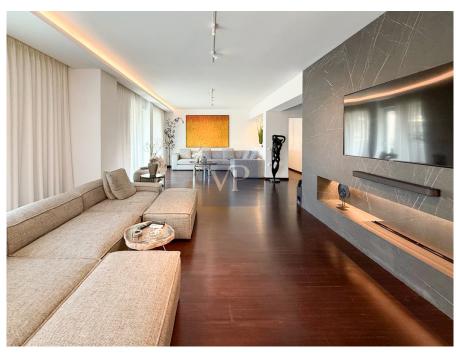

#### ??? ????? ????????

This fully renovated apartment in the heart of Glyfada offers a sophisticated blend of highend materials and contemporary design. Featuring 3 bedrooms, 2 bathrooms, WC and a practical laundry room, the space is meticulously crafted with beautiful, modern furnishings that create an inviting atmosphere. Each room is thoughtfully designed with sleek, minimalistic pieces and high-quality fabrics that add to the overall luxurious feel. The living area boasts a stunning fireplace, offering both warmth and a stylish focal point that enhances the ambiance. With its open-plan layout, the apartment maximizes natural light, seamlessly blending the indoors with the outdoors. The renovation incorporates natural stone, premium wood finishes, and luxurious tiles, while designer furniture brings modern charm to every corner.