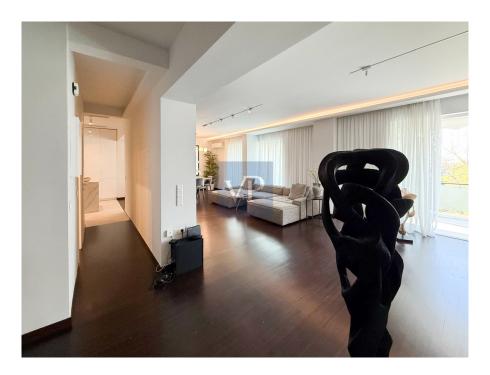

#### ??? ????? ????????

This fully renovated apartment in the heart of Glyfada offers a sophisticated blend of highend materials and contemporary design. Featuring 3 bedrooms, 2 bathrooms, WC and a practical laundry room, the space is meticulously crafted with beautiful, modern furnishings that create an inviting atmosphere. Each room is thoughtfully designed with sleek, minimalistic pieces and high-quality fabrics that add to the overall luxurious feel. The living area boasts a stunning fireplace, offering both warmth and a stylish focal point that enhances the ambiance. With its open-plan layout, the apartment maximizes natural light, seamlessly blending the indoors with the outdoors. The renovation incorporates natural stone, premium wood finishes, and luxurious tiles, while designer furniture brings modern charm to every corner.