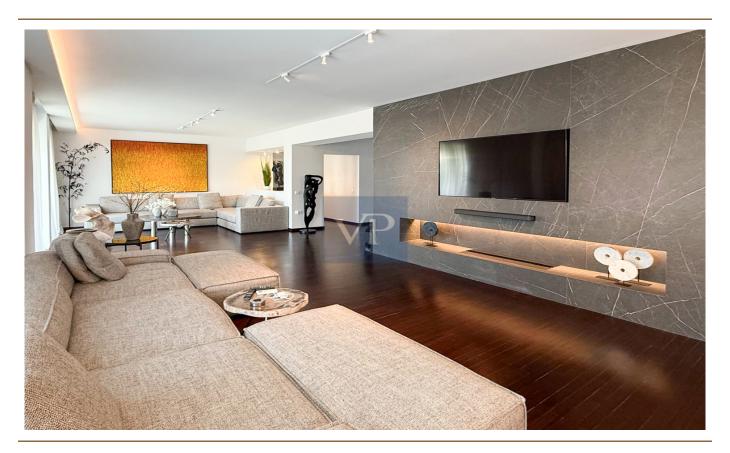

#### ??? ????? ????????

This fully renovated apartment in the heart of Glyfada offers a sophisticated blend of highend materials and contemporary design. Featuring 3 bedrooms, 2 bathrooms, WC and a practical laundry room, the space is meticulously crafted with beautiful, modern furnishings that create an inviting atmosphere. Each room is thoughtfully designed with sleek, minimalistic pieces and high-quality fabrics that add to the overall luxurious feel. The living area boasts a stunning fireplace, offering both warmth and a stylish focal point that enhances the ambiance. With its open-plan layout, the apartment maximizes natural light, seamlessly blending the indoors with the outdoors. The renovation incorporates natural stone, premium wood finishes, and luxurious tiles, while designer furniture brings modern charm to every corner.

With its premium design and the vibrant lifestyle that Glyfada offers, this apartment is the perfect place to experience modern living in one of the most desirable areas of Athens.