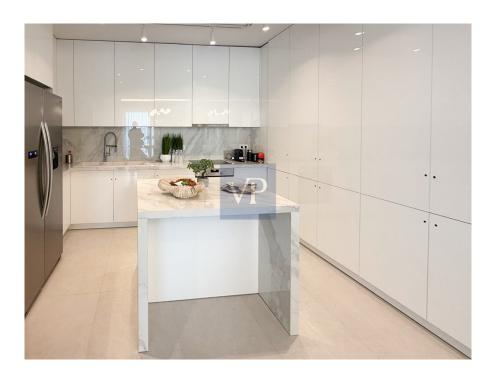

#### ??? ????? ????????

This fully renovated apartment in the heart of Glyfada offers a sophisticated blend of highend materials and contemporary design. Featuring 3 bedrooms, 2 bathrooms, WC and a practical laundry room, the space is meticulously crafted with beautiful, modern furnishings that create an inviting atmosphere. Each room is thoughtfully designed with sleek, minimalistic pieces and high-quality fabrics that add to the overall luxurious feel. The living area boasts a stunning fireplace, offering both warmth and a stylish focal point that enhances the ambiance. With its open-plan layout, the apartment maximizes natural light, seamlessly blending the indoors with the outdoors. The renovation incorporates natural stone, premium wood finishes, and luxurious tiles, while designer furniture brings modern charm to every corner.