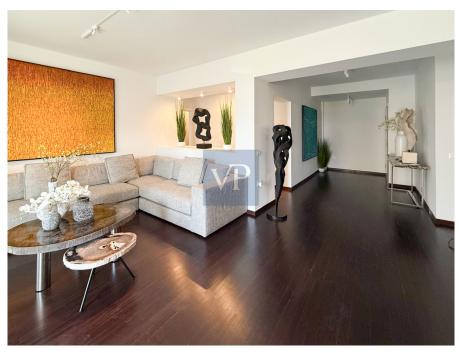

#### ??? ????? ????????

This fully renovated apartment in the heart of Glyfada offers a sophisticated blend of highend materials and contemporary design. Featuring 3 bedrooms, 2 bathrooms, WC and a practical laundry room, the space is meticulously crafted with beautiful, modern furnishings that create an inviting atmosphere. Each room is thoughtfully designed with sleek, minimalistic pieces and high-quality fabrics that add to the overall luxurious feel. The living area boasts a stunning fireplace, offering both warmth and a stylish focal point that enhances the ambiance. With its open-plan layout, the apartment maximizes natural light, seamlessly blending the indoors with the outdoors. The renovation incorporates natural stone, premium wood finishes, and luxurious tiles, while designer furniture brings modern charm to every corner.