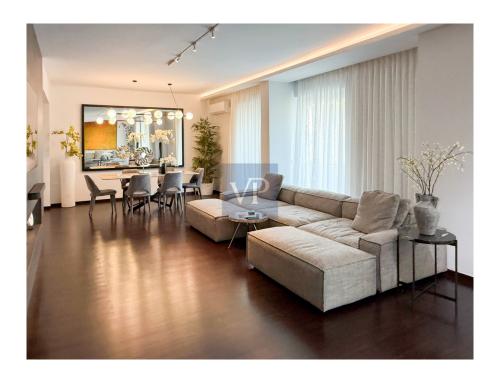

#### ??? ????? ????????

This fully renovated apartment in the heart of Glyfada offers a sophisticated blend of highend materials and contemporary design. Featuring 3 bedrooms, 2 bathrooms, WC and a practical laundry room, the space is meticulously crafted with beautiful, modern furnishings that create an inviting atmosphere. Each room is thoughtfully designed with sleek, minimalistic pieces and high-quality fabrics that add to the overall luxurious feel. The living area boasts a stunning fireplace, offering both warmth and a stylish focal point that enhances the ambiance. With its open-plan layout, the apartment maximizes natural light, seamlessly blending the indoors with the outdoors. The renovation incorporates natural stone, premium wood finishes, and luxurious tiles, while designer furniture brings modern charm to every corner.