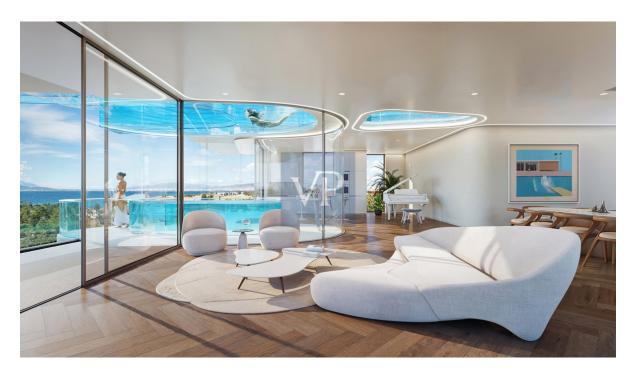

#### ??? ????? ????????

Experience the pinnacle of luxury living in this spectacular 3-story villa, which expands from the elevated and illuminated basement, to the ground floor as well as the upper mezzanine level. This stunning residence of 314.95 sq. m is within a truly alluring development, and is currently under construction in the prized location of Elliniko, on the Athenian Riviera. Step into a world of refined elegance with meticulously designed interiors and exteriors, featuring high-end finishes and exquisite detailing.

The expansively-spacious and bright living areas open to stunning views of the gleaming Aegean Sea; the villa is an entertainers delight. This premium residence comprises 4 luxurious bedrooms and 6 beautiful bathrooms for unparalleled comfort and sophistication. Indulge in the finest amenities, including a gourmet kitchen, or retreat to your own private garden oasis. The outdoor living spaces are perfect for entertaining guests or simply relaxing in tranquility. This property is also delivered with a private pool and offers breathtaking sea and mountain views.