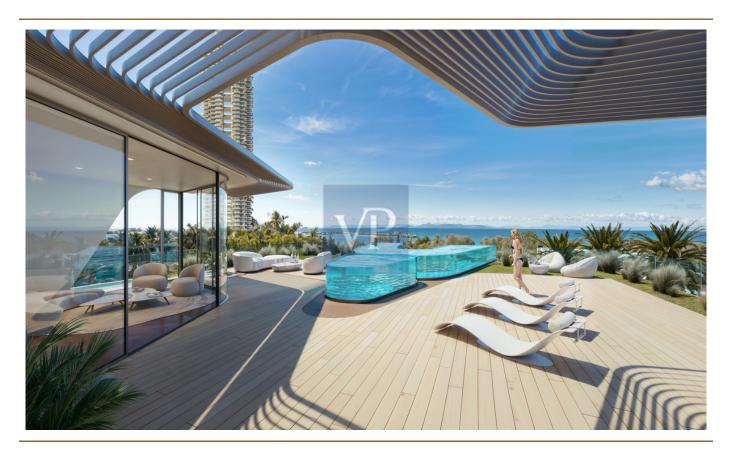

#### ??? ????? ????????

Experience the pinnacle of luxury living in this spectacular 3-story villa, which expands from the elevated and illuminated basement, to the ground floor as well as the upper mezzanine level. This stunning residence of 314.95 sq. m is within a truly alluring development, and is currently under construction in the prized location of Elliniko, on the Athenian Riviera. Step into a world of refined elegance with meticulously designed interiors and exteriors, featuring high-end finishes and exquisite detailing.

The expansively-spacious and bright living areas open to stunning views of the gleaming Aegean Sea; the villa is an entertainers delight. This premium residence comprises 4 luxurious bedrooms and 6 beautiful bathrooms for unparalleled comfort and sophistication. Indulge in the finest amenities, including a gourmet kitchen, or retreat to your own private garden oasis. The outdoor living spaces are perfect for entertaining guests or simply relaxing in tranquility. This property is also delivered with a private pool and offers breathtaking sea and mountain views.

Two underground car parking spaces, as well as state-of-the-art home automation systems, and a storage room of 20 sq. m completes this magnificent villa. Situated in one of Elliniko's most sought-after neighborhoods, this villa offers easy access to the new Ellinikon Development, exclusive beaches, world-class dining, the marinas and the golf course, whilst still ensuring privacy and security.