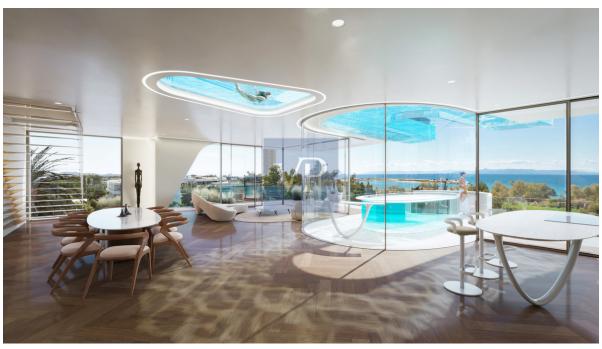

#### ??? ????? ????????

Experience the pinnacle of luxury living in this spectacular 3-story villa, which expands from the elevated and illuminated basement, to the ground floor as well as the upper mezzanine level. This stunning residence of 314.95 sq. m is within a truly alluring development, and is currently under construction in the prized location of Elliniko, on the Athenian Riviera. Step into a world of refined elegance with meticulously designed interiors and exteriors, featuring high-end finishes and exquisite detailing.

The expansively-spacious and bright living areas open to stunning views of the gleaming Aegean Sea; the villa is an entertainers delight. This premium residence comprises 4 luxurious bedrooms and 6 beautiful bathrooms for unparalleled comfort and sophistication. Indulge in the finest amenities, including a gourmet kitchen, or retreat to your own private garden oasis. The outdoor living spaces are perfect for entertaining guests or simply relaxing in tranquility. This property is also delivered with a private pool and offers breathtaking sea and mountain views.