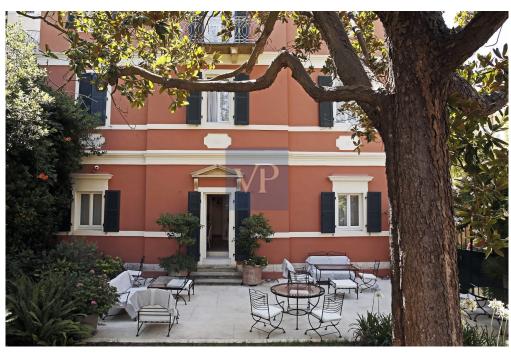

| ????? ??????    | 3.850.000 EUR |
|-----------------|---------------|
| ???????? ?????? | ca. 400 m²    |

??? ????? ????????

This impressive historic hotel, dating back to the 19th century, is available for sale and is situated in the heart of Corfu's Old Town.

The hotel, which spans three floors and includes a spacious 300-square-meter garden, offers a total of 9 elegantly designed rooms. The furnishings are inspired by Italian style, while oak floors and original details add a sense of history and luxury to every corner of the property. The renovation, completed in 2005, successfully combined traditional elements with modern comforts, preserving the building's unique character while integrating contemporary amenities.