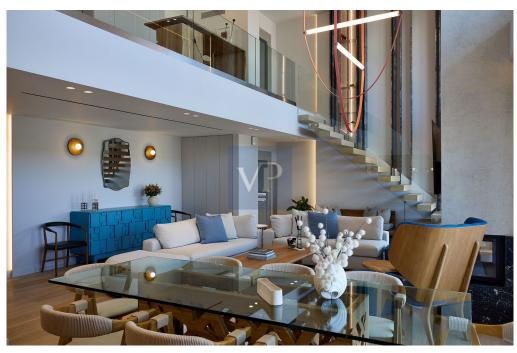

#### ??? ????? ????????

The Palms: 2 Level Apartment with Private Pool in Glyfada - Golf

This modern 2-level furnished apartment in Glyfada - Golf spans 232.81 sq.m. and was built in 2024. It is placed on the first and second floors and features 3 bedrooms, including a master suite, 2 bathrooms, and 1 WC. The spacious layout includes a large kitchen and a bright high-ceiling living room that opens to a private terrace with a swimming pool.

The apartment building offers some shared amenities include a large swimming pool, gym, and changing rooms, enhancing the living experience with both comfort and convenience.

Located 300 meters from the sea, the apartment provides stunning panoramic views of the Saronic Gulf and Ymittos Mountain. It is harmoniously integrated with its surroundings and offers easy access to Glyfada's vibrant market and the Golf Club. The property is also close to the Ellinikon Metropolitan Park and benefits from direct public transportation connections.