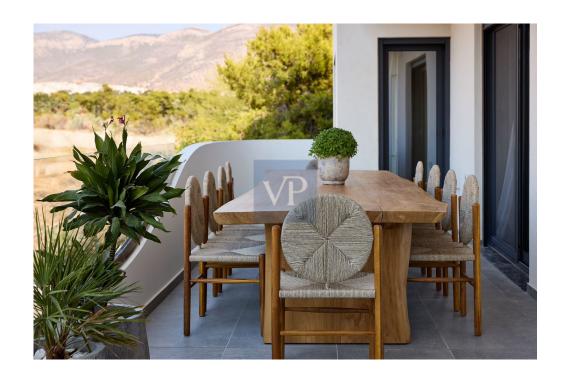

#### ??? ????? ????????

The Palms: 2 Level Apartment with Private Pool in Glyfada - Golf

This modern 2-level furnished apartment in Glyfada - Golf spans 232.81 sq.m. and was built in 2024. It is placed on the first and second floors and features 3 bedrooms, including a master suite, 2 bathrooms, and 1 WC. The spacious layout includes a large kitchen and a bright high-ceiling living room that opens to a private terrace with a swimming pool.

The apartment building offers some shared amenities include a large swimming pool, gym, and changing rooms, enhancing the living experience with both comfort and convenience.

Located 300 meters from the sea, the apartment provides stunning panoramic views of the Saronic Gulf and Ymittos Mountain. It is harmoniously integrated with its surroundings and offers easy access to Glyfada's vibrant market and the Golf Club. The property is also close to the Ellinikon Metropolitan Park and benefits from direct public transportation connections.