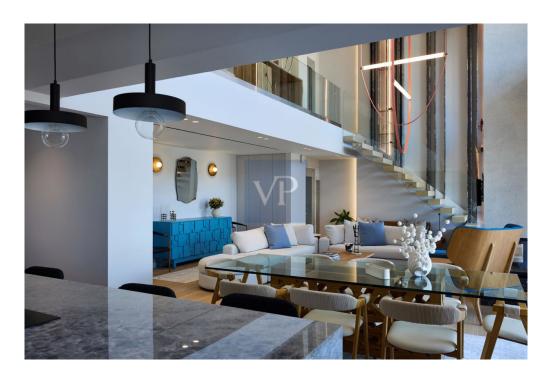

#### ??? ????? ????????

The Palms: 2 Level Apartment with Private Pool in Glyfada - Golf

This modern 2-level furnished apartment in Glyfada - Golf spans 232.81 sq.m. and was built in 2024. It is placed on the first and second floors and features 3 bedrooms, including a master suite, 2 bathrooms, and 1 WC. The spacious layout includes a large kitchen and a bright high-ceiling living room that opens to a private terrace with a swimming pool.

The apartment offers A++ energy class with energy-efficient windows, floor heating, an energy fireplace, and a cooling-heating pump fan coil system. Additional amenities include an internal lift, 2 closed parking spaces with electric vehicle charging infrastructure.

The apartment building offers some shared amenities include a large swimming pool, gym, and changing rooms, enhancing the living experience with both comfort and convenience.

Located 300 meters from the sea, the apartment provides stunning panoramic views of the Saronic Gulf and Ymittos Mountain. It is harmoniously integrated with its surroundings and offers easy access to Glyfada's vibrant market and the Golf Club. The property is also close to the Ellinikon Metropolitan Park and benefits from direct public transportation connections.