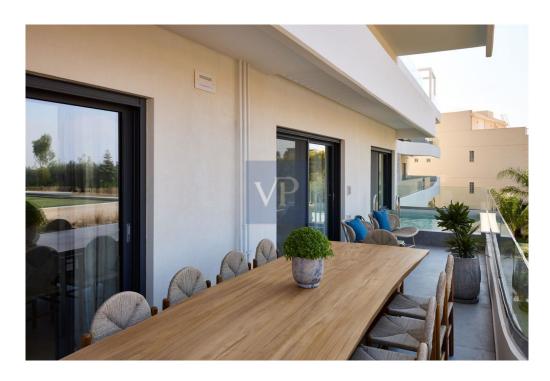

#### ??? ????? ????????

The Palms: 2 Level Apartment with Private Pool in Glyfada - Golf

This modern 2-level furnished apartment in Glyfada - Golf spans 232.81 sq.m. and was built in 2024. It is placed on the first and second floors and features 3 bedrooms, including a master suite, 2 bathrooms, and 1 WC. The spacious layout includes a large kitchen and a bright high-ceiling living room that opens to a private terrace with a swimming pool.

The apartment building offers some shared amenities include a large swimming pool, gym, and changing rooms, enhancing the living experience with both comfort and convenience.

Located 300 meters from the sea, the apartment provides stunning panoramic views of the Saronic Gulf and Ymittos Mountain. It is harmoniously integrated with its surroundings and offers easy access to Glyfada's vibrant market and the Golf Club. The property is also close to the Ellinikon Metropolitan Park and benefits from direct public transportation connections.