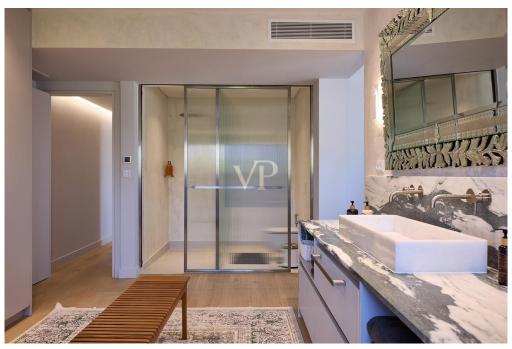

#### ??? ????? ????????

The Palms: 2 Level Apartment with Private Pool in Glyfada - Golf

This modern 2-level furnished apartment in Glyfada - Golf spans 232.81 sq.m. and was built in 2024. It is placed on the first and second floors and features 3 bedrooms, including a master suite, 2 bathrooms, and 1 WC. The spacious layout includes a large kitchen and a bright high-ceiling living room that opens to a private terrace with a swimming pool.

The apartment offers A++ energy class with energy-efficient windows, floor heating, an energy fireplace, and a cooling-heating pump fan coil system. Additional amenities include an internal lift, 2 closed parking spaces with electric vehicle charging infrastructure.