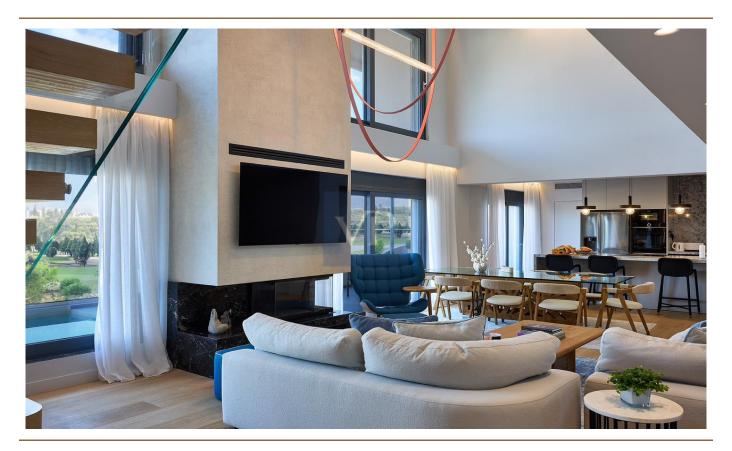

#### ??? ????? ????????

The Palms: 2 Level Apartment with Private Pool in Glyfada - Golf

This modern 2-level furnished apartment in Glyfada - Golf spans 232.81 sq.m. and was built in 2024. It is placed on the first and second floors and features 3 bedrooms, including a master suite, 2 bathrooms, and 1 WC. The spacious layout includes a large kitchen and a bright high-ceiling living room that opens to a private terrace with a swimming pool.

The apartment offers A++ energy class with energy-efficient windows, floor heating, an energy fireplace, and a cooling-heating pump fan coil system. Additional amenities include an internal lift, 2 closed parking spaces with electric vehicle charging infrastructure.

The apartment building offers some shared amenities include a large swimming pool, gym, and changing rooms, enhancing the living experience with both comfort and convenience.

Located 300 meters from the sea, the apartment provides stunning panoramic views of the Saronic Gulf and Ymittos Mountain. It is harmoniously integrated with its surroundings and offers easy access to Glyfada's vibrant market and the Golf Club. The property is also close to the Ellinikon Metropolitan Park and benefits from direct public transportation connections.