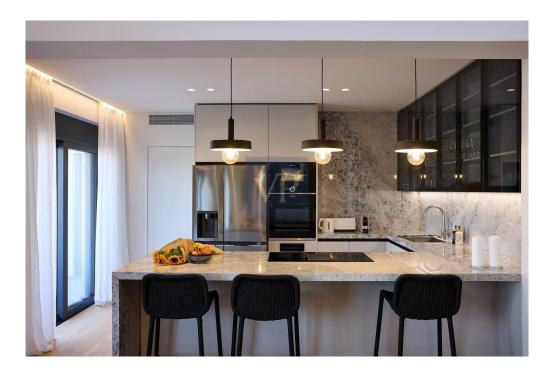

#### ??? ????? ????????

The Palms: 2 Level Apartment with Private Pool in Glyfada - Golf

This modern 2-level furnished apartment in Glyfada - Golf spans 232.81 sq.m. and was built in 2024. It is placed on the first and second floors and features 3 bedrooms, including a master suite, 2 bathrooms, and 1 WC. The spacious layout includes a large kitchen and a bright high-ceiling living room that opens to a private terrace with a swimming pool.