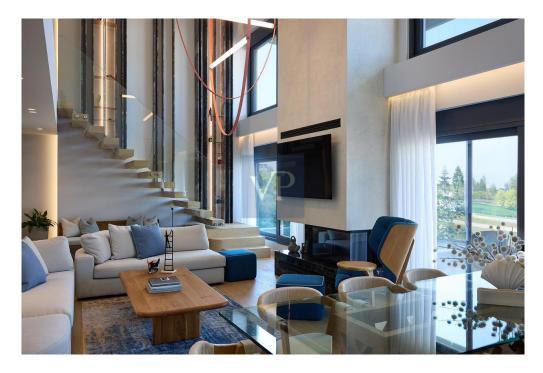

#### ??? ????? ????????

The Palms: 2 Level Apartment with Private Pool in Glyfada - Golf

This modern 2-level furnished apartment in Glyfada - Golf spans 232.81 sq.m. and was built in 2024. It is placed on the first and second floors and features 3 bedrooms, including a master suite, 2 bathrooms, and 1 WC. The spacious layout includes a large kitchen and a bright high-ceiling living room that opens to a private terrace with a swimming pool.

The apartment offers A++ energy class with energy-efficient windows, floor heating, an energy fireplace, and a cooling-heating pump fan coil system. Additional amenities include an internal lift, 2 closed parking spaces with electric vehicle charging infrastructure.

The apartment building offers some shared amenities include a large swimming pool, gym, and changing rooms, enhancing the living experience with both comfort and convenience.

Located 300 meters from the sea, the apartment provides stunning panoramic views of the Saronic Gulf and Ymittos Mountain. It is harmoniously integrated with its surroundings and offers easy access to Glyfada's vibrant market and the Golf Club. The property is also close to the Ellinikon Metropolitan Park and benefits from direct public transportation connections.