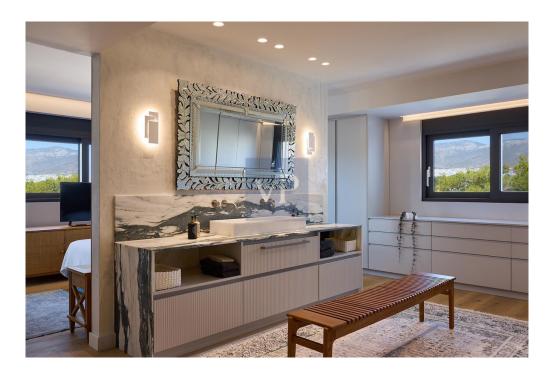

#### ??? ????? ????????

The Palms: 2 Level Apartment with Private Pool in Glyfada - Golf

This modern 2-level furnished apartment in Glyfada - Golf spans 232.81 sq.m. and was built in 2024. It is placed on the first and second floors and features 3 bedrooms, including a master suite, 2 bathrooms, and 1 WC. The spacious layout includes a large kitchen and a bright high-ceiling living room that opens to a private terrace with a swimming pool.