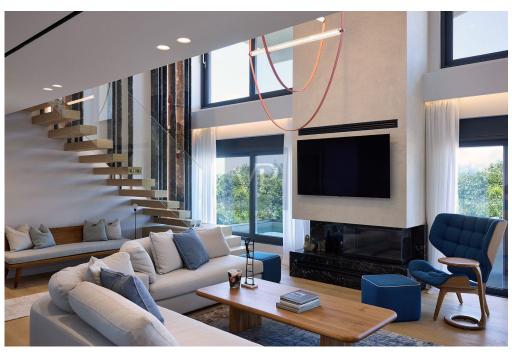

#### ??? ????? ????????

The Palms: 2 Level Apartment with Private Pool in Glyfada - Golf

This modern 2-level furnished apartment in Glyfada - Golf spans 232.81 sq.m. and was built in 2024. It is placed on the first and second floors and features 3 bedrooms, including a master suite, 2 bathrooms, and 1 WC. The spacious layout includes a large kitchen and a bright high-ceiling living room that opens to a private terrace with a swimming pool.

The apartment offers A++ energy class with energy-efficient windows, floor heating, an energy fireplace, and a cooling-heating pump fan coil system. Additional amenities include an internal lift, 2 closed parking spaces with electric vehicle charging infrastructure.

The apartment building offers some shared amenities include a large swimming pool, gym, and changing rooms, enhancing the living experience with both comfort and convenience.

Located 300 meters from the sea, the apartment provides stunning panoramic views of the Saronic Gulf and Ymittos Mountain. It is harmoniously integrated with its surroundings and offers easy access to Glyfada's vibrant market and the Golf Club. The property is also close to the Ellinikon Metropolitan Park and benefits from direct public transportation connections.