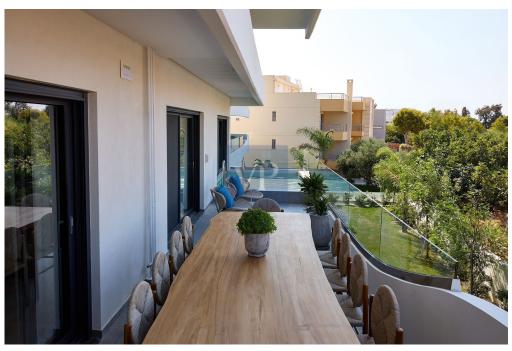

#### ??? ????? ????????

The Palms: 2 Level Apartment with Private Pool in Glyfada - Golf

This modern 2-level furnished apartment in Glyfada - Golf spans 232.81 sq.m. and was built in 2024. It is placed on the first and second floors and features 3 bedrooms, including a master suite, 2 bathrooms, and 1 WC. The spacious layout includes a large kitchen and a bright high-ceiling living room that opens to a private terrace with a swimming pool.

The apartment building offers some shared amenities include a large swimming pool, gym, and changing rooms, enhancing the living experience with both comfort and convenience.

Located 300 meters from the sea, the apartment provides stunning panoramic views of the Saronic Gulf and Ymittos Mountain. It is harmoniously integrated with its surroundings and offers easy access to Glyfada's vibrant market and the Golf Club. The property is also close to the Ellinikon Metropolitan Park and benefits from direct public transportation connections.