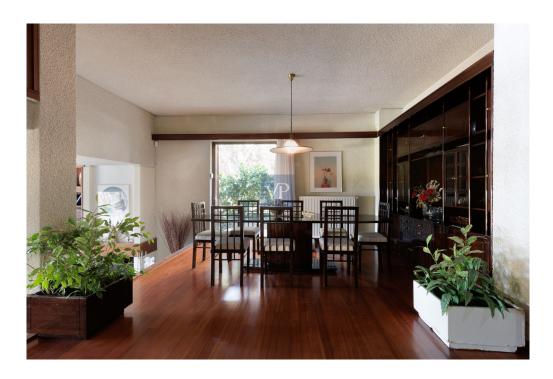

This charming property features a thoughtfully designed layout, consisting of four bedrooms, including a luxurious master suite, two well-appointed bathrooms, and an additional WC. The heart of the home is the spacious kitchen, complemented by two separate living rooms, making it ideal for family gatherings and entertaining guests.

Built in 1982, the maisonette has been carefully maintained and offers ample space for a growing family or as a holiday home. The heating system, powered by natural gas, offers individual control for each level, and radiators are available throughout. The home is equipped with high-quality aluminum frames and double-glazed windows, ensuring energy efficiency and sound insulation. The flooring features a mix of warm wooden and elegant stone surfaces, enhancing the home's natural beauty.