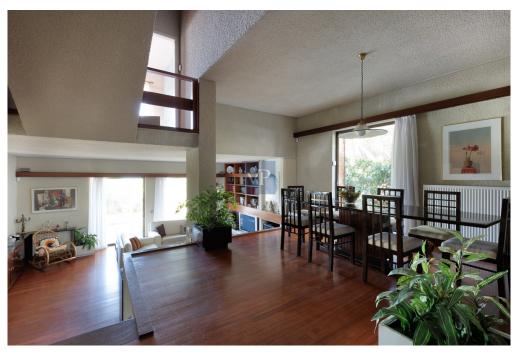

This charming property features a thoughtfully designed layout, consisting of four bedrooms, including a luxurious master suite, two well-appointed bathrooms, and an additional WC. The heart of the home is the spacious kitchen, complemented by two separate living rooms, making it ideal for family gatherings and entertaining guests.

Built in 1982, the maisonette has been carefully maintained and offers ample space for a growing family or as a holiday home. The heating system, powered by natural gas, offers individual control for each level, and radiators are available throughout. The home is equipped with high-quality aluminum frames and double-glazed windows, ensuring energy efficiency and sound insulation. The flooring features a mix of warm wooden and elegant stone surfaces, enhancing the home's natural beauty.

This corner maisonette boasts a façade that adds to its appeal, offering a bright and airy ambiance throughout. Inside, an internal staircase connects the levels seamlessly, providing easy access to the spacious garden and playroom area. The exterior features a swimming pool, perfect for summer relaxation, as well as a quiet garden space for peaceful moments.