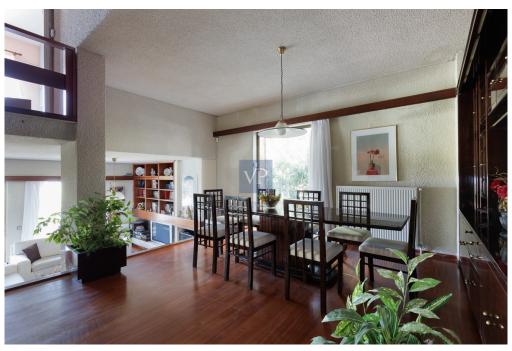

This charming property features a thoughtfully designed layout, consisting of four bedrooms, including a luxurious master suite, two well-appointed bathrooms, and an additional WC. The heart of the home is the spacious kitchen, complemented by two separate living rooms, making it ideal for family gatherings and entertaining guests.

Built in 1982, the maisonette has been carefully maintained and offers ample space for a growing family or as a holiday home. The heating system, powered by natural gas, offers individual control for each level, and radiators are available throughout. The home is equipped with high-quality aluminum frames and double-glazed windows, ensuring energy efficiency and sound insulation. The flooring features a mix of warm wooden and elegant stone surfaces, enhancing the home's natural beauty.