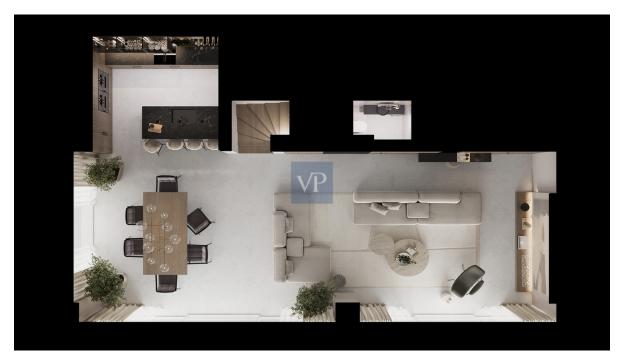

#### ??? ????? ????????

Azure Eclat stands as a pinnacle of modern luxury in the heart of Glyfada. This exceptional penthouse maisonette, occupying the fourth and fifth floors of a meticulously designed building, offers a living experience unlike any other. With expansive windows that flood the residence with natural light, the harmonious blend of sophisticated interiors and sweeping views creates an atmosphere of exclusivity and tranquility.

The fourth floor opens up to a bright, expansive living room that flows seamlessly into a state-of-the-art gourmet kitchen. Perfectly designed for both intimate gatherings and grand entertainment, this level embodies a refined living experience that elevates the essence of luxury.

As you ascend to the fifth floor, you are welcomed by three elegantly appointed bedrooms, including a master suite, each with elevated ceilings and luxurious finishes. The space is completed by a common luxurious bathroom. Outside, the private outdoor jacuzzi offers the perfect spot to unwind while soaking in the peaceful neighborhood views that surround the property.

A private elevator ensures seamless access between the levels, while two secure underground parking spaces and a generous storage area complete this residence.

Ideally located near Glyfada's vibrant promenade, beaches, and restaurants, Azure Eclat represents the epitome of effortless, stylish living in one of the most sought-after areas of Athens.