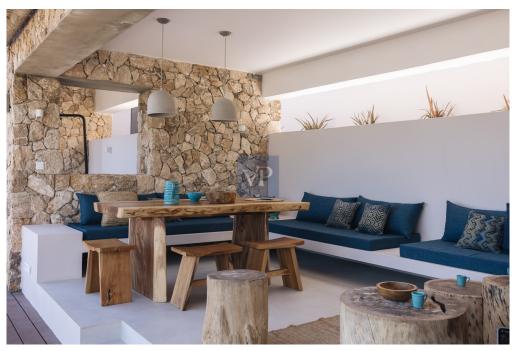

At the center of the ground level, a covered concrete slab provides a shaded living space perfect for lounging or dining, while soaking in the panoramic view of Poros Bay and the neighboring islands. This space serves as a connection between the various areas of the house, offering an open, welcoming space for guests to enjoy and take in the surroundings. The use of natural materials such as stone, wood, and water further integrates the property with its landscape, creating an atmosphere of tranquility and grounded elegance.

Two spacious guest suites, each accommodating up to four people, offer a private retreat for visitors, providing luxury and comfort. These suites are thoughtfully connected to the main house through shared terraces and outdoor spaces, allowing for a sense of togetherness, while maintaining the privacy of all who stay here.