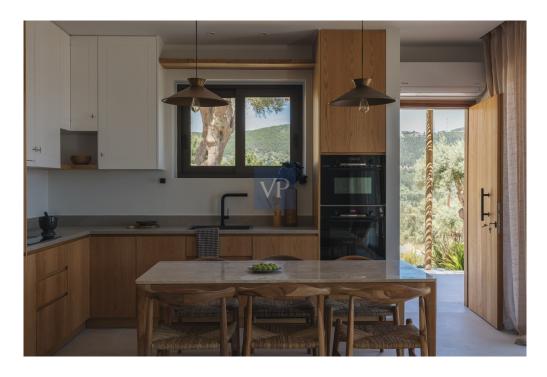

#### ??? ????? ????????

Ionian Nest is a sanctuary nestled in the tranquil beauty of the Lefkada, a place where nature and architecture harmoniously meet. The main house, thoughtfully designed, features a luxurious master suite and a second bedroom, providing ample space for relaxation and comfort. The open-plan living area, with its spacious kitchen and dining room, flows seamlessly into a cozy living room, creating the perfect setting for both family gatherings and quiet moments of retreat. Additionally, there's a practical storage area and a common WC, ensuring convenience throughout the home.