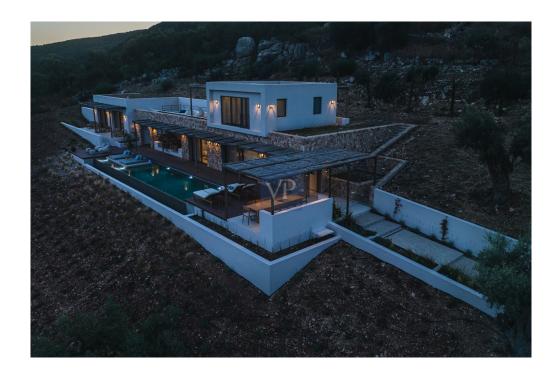

#### ??? ????? ????????

Ionian Nest is a sanctuary nestled in the tranquil beauty of the Lefkada, a place where nature and architecture harmoniously meet. The main house, thoughtfully designed, features a luxurious master suite and a second bedroom, providing ample space for relaxation and comfort. The open-plan living area, with its spacious kitchen and dining room, flows seamlessly into a cozy living room, creating the perfect setting for both family gatherings and quiet moments of retreat. Additionally, there's a practical storage area and a common WC, ensuring convenience throughout the home.

The main entrance, located on the eastern side of the property, greets visitors through a wide corridor adorned with lush greenery, leading the way from the parking area to the heart of the home.

For those seeking a more private entrance, an external staircase at the back of the building leads to a corridor that brings you directly into the master suite through its private terrace. The views from here are breathtaking, offering a glimpse of the beauty that lies ahead.