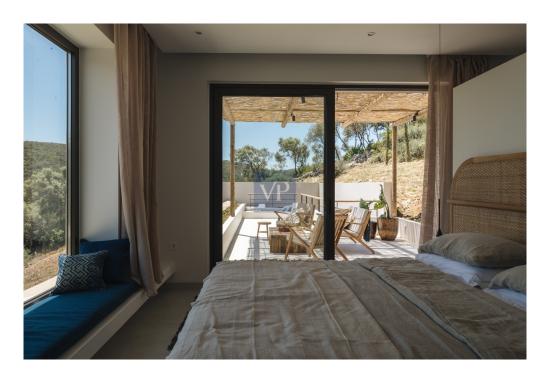

The main entrance, located on the eastern side of the property, greets visitors through a wide corridor adorned with lush greenery, leading the way from the parking area to the heart of the home.

For those seeking a more private entrance, an external staircase at the back of the building leads to a corridor that brings you directly into the master suite through its private terrace. The views from here are breathtaking, offering a glimpse of the beauty that lies ahead.

Two spacious guest suites, each accommodating up to four people, offer a private retreat for visitors, providing luxury and comfort. These suites are thoughtfully connected to the main house through shared terraces and outdoor spaces, allowing for a sense of togetherness, while maintaining the privacy of all who stay here.