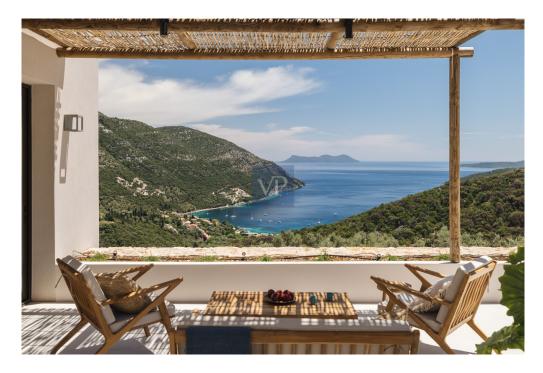

The 17-meter infinity pool, set within this tranquil environment, offers a sense of seamless connection to the waters below, with its stunning views extending to the horizon. The pool area is surrounded by versatile outdoor spaces designed for relaxation, entertainment, or quiet contemplation, each offering a unique atmosphere to be enjoyed at different times of the day.

At the center of the ground level, a covered concrete slab provides a shaded living space perfect for lounging or dining, while soaking in the panoramic view of Poros Bay and the neighboring islands. This space serves as a connection between the various areas of the house, offering an open, welcoming space for guests to enjoy and take in the surroundings. The use of natural materials such as stone, wood, and water further integrates the property with its landscape, creating an atmosphere of tranquility and grounded elegance.