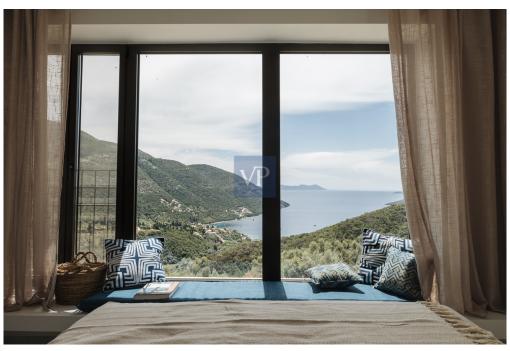

The main entrance, located on the eastern side of the property, greets visitors through a wide corridor adorned with lush greenery, leading the way from the parking area to the heart of the home.

For those seeking a more private entrance, an external staircase at the back of the building leads to a corridor that brings you directly into the master suite through its private terrace. The views from here are breathtaking, offering a glimpse of the beauty that lies ahead.

At the center of the ground level, a covered concrete slab provides a shaded living space perfect for lounging or dining, while soaking in the panoramic view of Poros Bay and the neighboring islands. This space serves as a connection between the various areas of the house, offering an open, welcoming space for guests to enjoy and take in the surroundings. The use of natural materials such as stone, wood, and water further integrates the property with its landscape, creating an atmosphere of tranquility and grounded elegance.