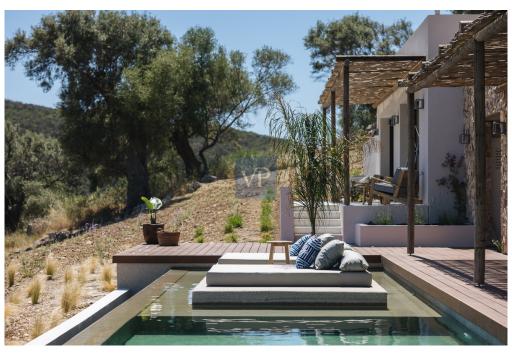

The 17-meter infinity pool, set within this tranquil environment, offers a sense of seamless connection to the waters below, with its stunning views extending to the horizon. The pool area is surrounded by versatile outdoor spaces designed for relaxation, entertainment, or quiet contemplation, each offering a unique atmosphere to be enjoyed at different times of the day.

At the center of the ground level, a covered concrete slab provides a shaded living space perfect for lounging or dining, while soaking in the panoramic view of Poros Bay and the neighboring islands. This space serves as a connection between the various areas of the house, offering an open, welcoming space for guests to enjoy and take in the surroundings. The use of natural materials such as stone, wood, and water further integrates the property with its landscape, creating an atmosphere of tranquility and grounded elegance.