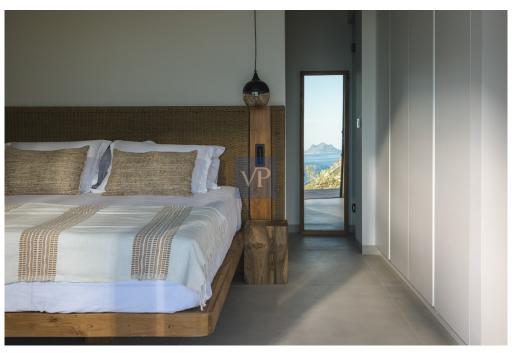

#### ??? ????? ????????

Ionian Nest is a sanctuary nestled in the tranquil beauty of the Lefkada, a place where nature and architecture harmoniously meet. The main house, thoughtfully designed, features a luxurious master suite and a second bedroom, providing ample space for relaxation and comfort. The open-plan living area, with its spacious kitchen and dining room, flows seamlessly into a cozy living room, creating the perfect setting for both family gatherings and quiet moments of retreat. Additionally, there's a practical storage area and a common WC, ensuring convenience throughout the home.

The main entrance, located on the eastern side of the property, greets visitors through a wide corridor adorned with lush greenery, leading the way from the parking area to the heart of the home.

For those seeking a more private entrance, an external staircase at the back of the building leads to a corridor that brings you directly into the master suite through its private terrace. The views from here are breathtaking, offering a glimpse of the beauty that lies ahead.