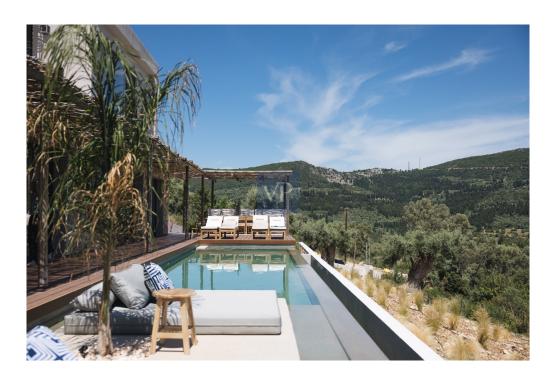

The 17-meter infinity pool, set within this tranquil environment, offers a sense of seamless connection to the waters below, with its stunning views extending to the horizon. The pool area is surrounded by versatile outdoor spaces designed for relaxation, entertainment, or quiet contemplation, each offering a unique atmosphere to be enjoyed at different times of the day.

At the center of the ground level, a covered concrete slab provides a shaded living space perfect for lounging or dining, while soaking in the panoramic view of Poros Bay and the neighboring islands. This space serves as a connection between the various areas of the house, offering an open, welcoming space for guests to enjoy and take in the surroundings. The use of natural materials such as stone, wood, and water further integrates the property with its landscape, creating an atmosphere of tranquility and grounded elegance.