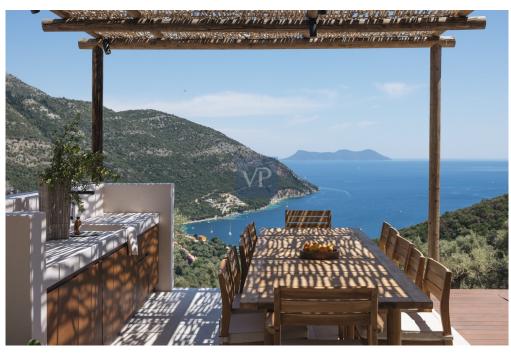

The 17-meter infinity pool, set within this tranquil environment, offers a sense of seamless connection to the waters below, with its stunning views extending to the horizon. The pool area is surrounded by versatile outdoor spaces designed for relaxation, entertainment, or quiet contemplation, each offering a unique atmosphere to be enjoyed at different times of the day.

At the center of the ground level, a covered concrete slab provides a shaded living space perfect for lounging or dining, while soaking in the panoramic view of Poros Bay and the neighboring islands. This space serves as a connection between the various areas of the house, offering an open, welcoming space for guests to enjoy and take in the surroundings. The use of natural materials such as stone, wood, and water further integrates the property with its landscape, creating an atmosphere of tranquility and grounded elegance.