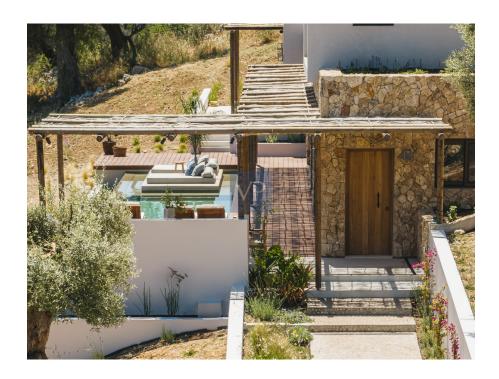

The main entrance, located on the eastern side of the property, greets visitors through a wide corridor adorned with lush greenery, leading the way from the parking area to the heart of the home.

For those seeking a more private entrance, an external staircase at the back of the building leads to a corridor that brings you directly into the master suite through its private terrace. The views from here are breathtaking, offering a glimpse of the beauty that lies ahead.

The 17-meter infinity pool, set within this tranquil environment, offers a sense of seamless connection to the waters below, with its stunning views extending to the horizon. The pool area is surrounded by versatile outdoor spaces designed for relaxation, entertainment, or quiet contemplation, each offering a unique atmosphere to be enjoyed at different times of the day.