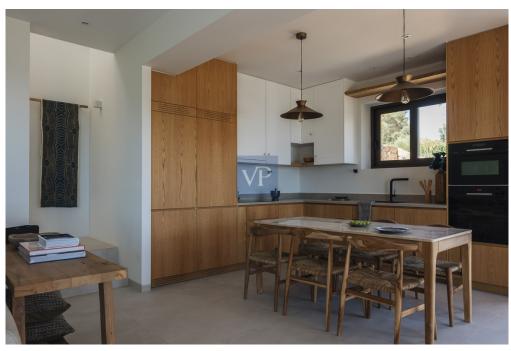

#### ??? ????? ????????

Ionian Nest is a sanctuary nestled in the tranquil beauty of the Lefkada, a place where nature and architecture harmoniously meet. The main house, thoughtfully designed, features a luxurious master suite and a second bedroom, providing ample space for relaxation and comfort. The open-plan living area, with its spacious kitchen and dining room, flows seamlessly into a cozy living room, creating the perfect setting for both family gatherings and quiet moments of retreat. Additionally, there's a practical storage area and a common WC, ensuring convenience throughout the home.