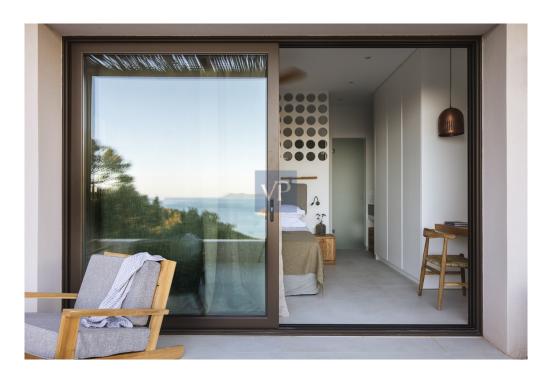

#### ??? ????? ????????

Ionian Nest is a sanctuary nestled in the tranquil beauty of the Lefkada, a place where nature and architecture harmoniously meet. The main house, thoughtfully designed, features a luxurious master suite and a second bedroom, providing ample space for relaxation and comfort. The open-plan living area, with its spacious kitchen and dining room, flows seamlessly into a cozy living room, creating the perfect setting for both family gatherings and quiet moments of retreat. Additionally, there's a practical storage area and a common WC, ensuring convenience throughout the home.

The main entrance, located on the eastern side of the property, greets visitors through a wide corridor adorned with lush greenery, leading the way from the parking area to the heart of the home.

For those seeking a more private entrance, an external staircase at the back of the building leads to a corridor that brings you directly into the master suite through its private terrace. The views from here are breathtaking, offering a glimpse of the beauty that lies ahead.