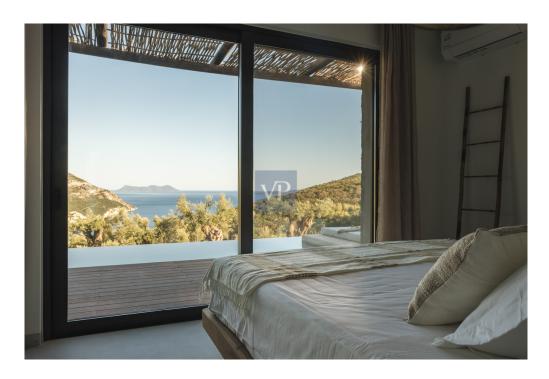

The main entrance, located on the eastern side of the property, greets visitors through a wide corridor adorned with lush greenery, leading the way from the parking area to the heart of the home.

For those seeking a more private entrance, an external staircase at the back of the building leads to a corridor that brings you directly into the master suite through its private terrace. The views from here are breathtaking, offering a glimpse of the beauty that lies ahead.

The 17-meter infinity pool, set within this tranquil environment, offers a sense of seamless connection to the waters below, with its stunning views extending to the horizon. The pool area is surrounded by versatile outdoor spaces designed for relaxation, entertainment, or quiet contemplation, each offering a unique atmosphere to be enjoyed at different times of the day.

At the center of the ground level, a covered concrete slab provides a shaded living space perfect for lounging or dining, while soaking in the panoramic view of Poros Bay and the neighboring islands. This space serves as a connection between the various areas of the house, offering an open, welcoming space for guests to enjoy and take in the surroundings. The use of natural materials such as stone, wood, and water further integrates the property with its landscape, creating an atmosphere of tranquility and grounded elegance.