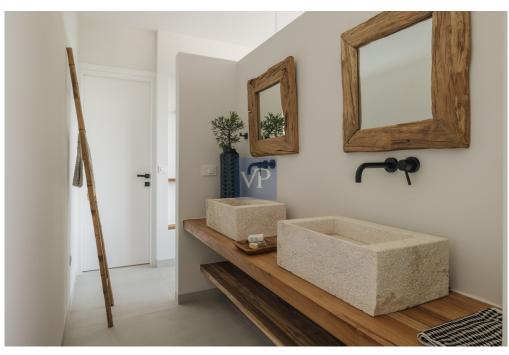

#### ??? ????? ????????

Ionian Nest is a sanctuary nestled in the tranquil beauty of the Lefkada, a place where nature and architecture harmoniously meet. The main house, thoughtfully designed, features a luxurious master suite and a second bedroom, providing ample space for relaxation and comfort. The open-plan living area, with its spacious kitchen and dining room, flows seamlessly into a cozy living room, creating the perfect setting for both family gatherings and quiet moments of retreat. Additionally, there's a practical storage area and a common WC, ensuring convenience throughout the home.

At the center of the ground level, a covered concrete slab provides a shaded living space perfect for lounging or dining, while soaking in the panoramic view of Poros Bay and the neighboring islands. This space serves as a connection between the various areas of the house, offering an open, welcoming space for guests to enjoy and take in the surroundings. The use of natural materials such as stone, wood, and water further integrates the property with its landscape, creating an atmosphere of tranquility and grounded elegance.