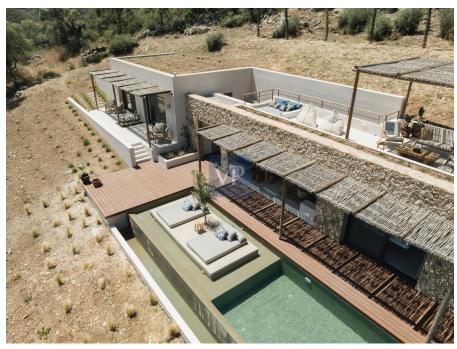

The 17-meter infinity pool, set within this tranquil environment, offers a sense of seamless connection to the waters below, with its stunning views extending to the horizon. The pool area is surrounded by versatile outdoor spaces designed for relaxation, entertainment, or quiet contemplation, each offering a unique atmosphere to be enjoyed at different times of the day.

At the center of the ground level, a covered concrete slab provides a shaded living space perfect for lounging or dining, while soaking in the panoramic view of Poros Bay and the neighboring islands. This space serves as a connection between the various areas of the house, offering an open, welcoming space for guests to enjoy and take in the surroundings. The use of natural materials such as stone, wood, and water further integrates the property with its landscape, creating an atmosphere of tranquility and grounded elegance.

Two spacious guest suites, each accommodating up to four people, offer a private retreat for visitors, providing luxury and comfort. These suites are thoughtfully connected to the main house through shared terraces and outdoor spaces, allowing for a sense of togetherness, while maintaining the privacy of all who stay here.