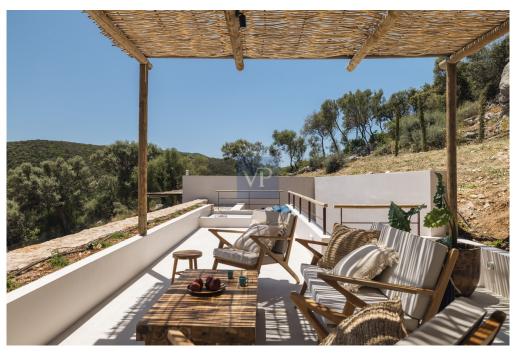

At the center of the ground level, a covered concrete slab provides a shaded living space perfect for lounging or dining, while soaking in the panoramic view of Poros Bay and the neighboring islands. This space serves as a connection between the various areas of the house, offering an open, welcoming space for guests to enjoy and take in the surroundings. The use of natural materials such as stone, wood, and water further integrates the property with its landscape, creating an atmosphere of tranquility and grounded elegance.

Two spacious guest suites, each accommodating up to four people, offer a private retreat for visitors, providing luxury and comfort. These suites are thoughtfully connected to the main house through shared terraces and outdoor spaces, allowing for a sense of togetherness, while maintaining the privacy of all who stay here.