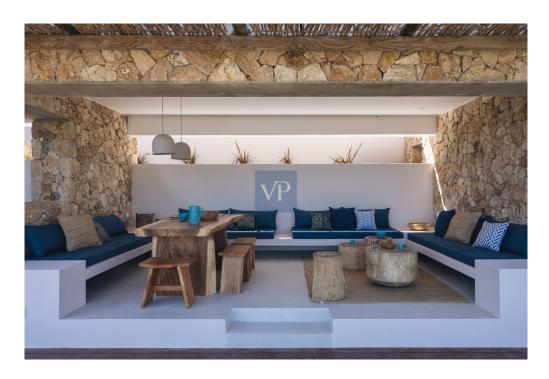

At the center of the ground level, a covered concrete slab provides a shaded living space perfect for lounging or dining, while soaking in the panoramic view of Poros Bay and the neighboring islands. This space serves as a connection between the various areas of the house, offering an open, welcoming space for guests to enjoy and take in the surroundings. The use of natural materials such as stone, wood, and water further integrates the property with its landscape, creating an atmosphere of tranquility and grounded elegance.

Two spacious guest suites, each accommodating up to four people, offer a private retreat for visitors, providing luxury and comfort. These suites are thoughtfully connected to the main house through shared terraces and outdoor spaces, allowing for a sense of togetherness, while maintaining the privacy of all who stay here.