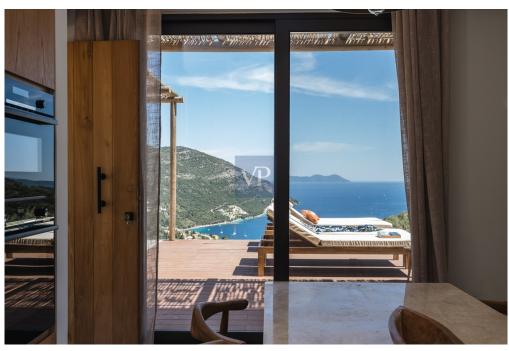

The main entrance, located on the eastern side of the property, greets visitors through a wide corridor adorned with lush greenery, leading the way from the parking area to the heart of the home.

For those seeking a more private entrance, an external staircase at the back of the building leads to a corridor that brings you directly into the master suite through its private terrace. The views from here are breathtaking, offering a glimpse of the beauty that lies ahead.

At the center of the ground level, a covered concrete slab provides a shaded living space perfect for lounging or dining, while soaking in the panoramic view of Poros Bay and the neighboring islands. This space serves as a connection between the various areas of the house, offering an open, welcoming space for guests to enjoy and take in the surroundings. The use of natural materials such as stone, wood, and water further integrates the property with its landscape, creating an atmosphere of tranquility and grounded elegance.