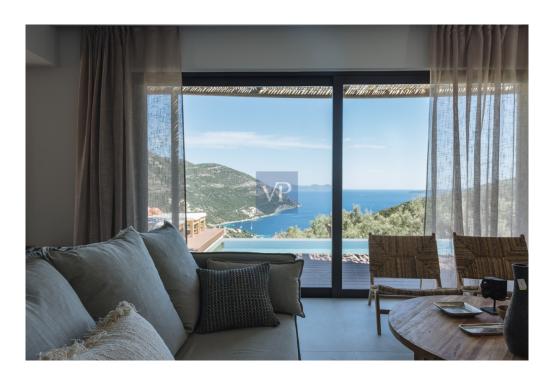

#### ??? ????? ????????

Ionian Nest is a sanctuary nestled in the tranquil beauty of the Lefkada, a place where nature and architecture harmoniously meet. The main house, thoughtfully designed, features a luxurious master suite and a second bedroom, providing ample space for relaxation and comfort. The open-plan living area, with its spacious kitchen and dining room, flows seamlessly into a cozy living room, creating the perfect setting for both family gatherings and quiet moments of retreat. Additionally, there's a practical storage area and a common WC, ensuring convenience throughout the home.

At the center of the ground level, a covered concrete slab provides a shaded living space perfect for lounging or dining, while soaking in the panoramic view of Poros Bay and the neighboring islands. This space serves as a connection between the various areas of the house, offering an open, welcoming space for guests to enjoy and take in the surroundings. The use of natural materials such as stone, wood, and water further integrates the property with its landscape, creating an atmosphere of tranquility and grounded elegance.