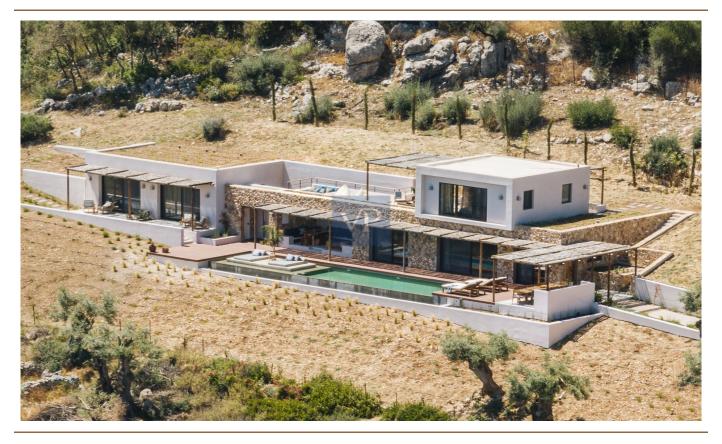

#### ??? ????? ????????

Ionian Nest is a sanctuary nestled in the tranquil beauty of the Lefkada, a place where nature and architecture harmoniously meet. The main house, thoughtfully designed, features a luxurious master suite and a second bedroom, providing ample space for relaxation and comfort. The open-plan living area, with its spacious kitchen and dining room, flows seamlessly into a cozy living room, creating the perfect setting for both family gatherings and quiet moments of retreat. Additionally, there's a practical storage area and a common WC, ensuring convenience throughout the home.

The main entrance, located on the eastern side of the property, greets visitors through a wide corridor adorned with lush greenery, leading the way from the parking area to the heart of the home.

For those seeking a more private entrance, an external staircase at the back of the building leads to a corridor that brings you directly into the master suite through its private terrace. The views from here are breathtaking, offering a glimpse of the beauty that lies ahead.

At the center of the ground level, a covered concrete slab provides a shaded living space perfect for lounging or dining, while soaking in the panoramic view of Poros Bay and the neighboring islands. This space serves as a connection between the various areas of the house, offering an open, welcoming space for guests to enjoy and take in the surroundings. The use of natural materials such as stone, wood, and water further integrates the property with its landscape, creating an atmosphere of tranquility and grounded elegance.