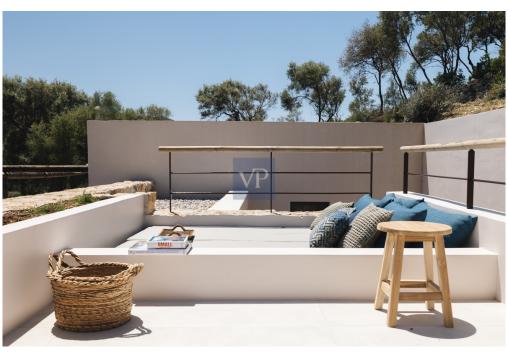

At the center of the ground level, a covered concrete slab provides a shaded living space perfect for lounging or dining, while soaking in the panoramic view of Poros Bay and the neighboring islands. This space serves as a connection between the various areas of the house, offering an open, welcoming space for guests to enjoy and take in the surroundings. The use of natural materials such as stone, wood, and water further integrates the property with its landscape, creating an atmosphere of tranquility and grounded elegance.