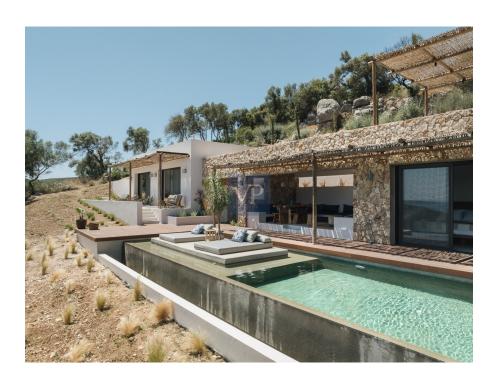

The 17-meter infinity pool, set within this tranquil environment, offers a sense of seamless connection to the waters below, with its stunning views extending to the horizon. The pool area is surrounded by versatile outdoor spaces designed for relaxation, entertainment, or quiet contemplation, each offering a unique atmosphere to be enjoyed at different times of the day.

At the center of the ground level, a covered concrete slab provides a shaded living space perfect for lounging or dining, while soaking in the panoramic view of Poros Bay and the neighboring islands. This space serves as a connection between the various areas of the house, offering an open, welcoming space for guests to enjoy and take in the surroundings. The use of natural materials such as stone, wood, and water further integrates the property with its landscape, creating an atmosphere of tranquility and grounded elegance.