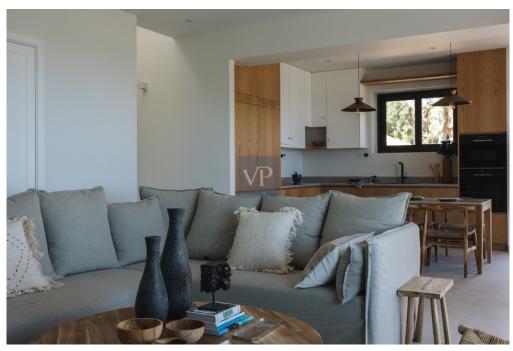

#### ??? ????? ????????

Ionian Nest is a sanctuary nestled in the tranquil beauty of the Lefkada, a place where nature and architecture harmoniously meet. The main house, thoughtfully designed, features a luxurious master suite and a second bedroom, providing ample space for relaxation and comfort. The open-plan living area, with its spacious kitchen and dining room, flows seamlessly into a cozy living room, creating the perfect setting for both family gatherings and quiet moments of retreat. Additionally, there's a practical storage area and a common WC, ensuring convenience throughout the home.

At the center of the ground level, a covered concrete slab provides a shaded living space perfect for lounging or dining, while soaking in the panoramic view of Poros Bay and the neighboring islands. This space serves as a connection between the various areas of the house, offering an open, welcoming space for guests to enjoy and take in the surroundings. The use of natural materials such as stone, wood, and water further integrates the property with its landscape, creating an atmosphere of tranquility and grounded elegance.