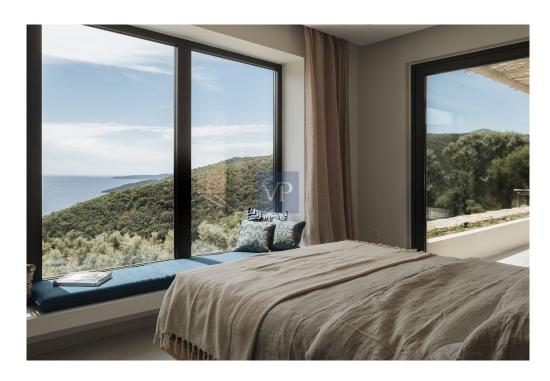

#### ??? ????? ????????

Ionian Nest is a sanctuary nestled in the tranquil beauty of the Lefkada, a place where nature and architecture harmoniously meet. The main house, thoughtfully designed, features a luxurious master suite and a second bedroom, providing ample space for relaxation and comfort. The open-plan living area, with its spacious kitchen and dining room, flows seamlessly into a cozy living room, creating the perfect setting for both family gatherings and quiet moments of retreat. Additionally, there's a practical storage area and a common WC, ensuring convenience throughout the home.

The main entrance, located on the eastern side of the property, greets visitors through a wide corridor adorned with lush greenery, leading the way from the parking area to the heart of the home.

For those seeking a more private entrance, an external staircase at the back of the building leads to a corridor that brings you directly into the master suite through its private terrace. The views from here are breathtaking, offering a glimpse of the beauty that lies ahead.

At the center of the ground level, a covered concrete slab provides a shaded living space perfect for lounging or dining, while soaking in the panoramic view of Poros Bay and the neighboring islands. This space serves as a connection between the various areas of the house, offering an open, welcoming space for guests to enjoy and take in the surroundings. The use of natural materials such as stone, wood, and water further integrates the property with its landscape, creating an atmosphere of tranquility and grounded elegance.