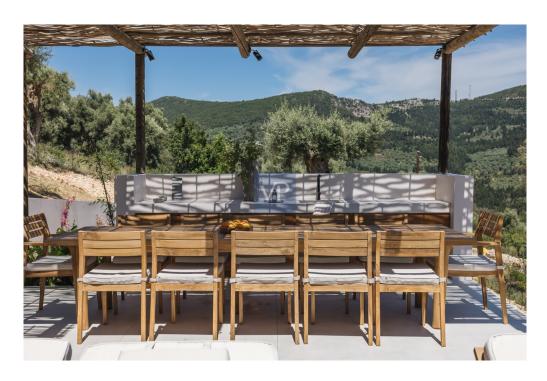

At the center of the ground level, a covered concrete slab provides a shaded living space perfect for lounging or dining, while soaking in the panoramic view of Poros Bay and the neighboring islands. This space serves as a connection between the various areas of the house, offering an open, welcoming space for guests to enjoy and take in the surroundings. The use of natural materials such as stone, wood, and water further integrates the property with its landscape, creating an atmosphere of tranquility and grounded elegance.