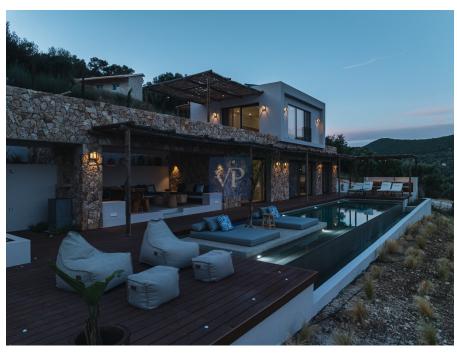

The 17-meter infinity pool, set within this tranquil environment, offers a sense of seamless connection to the waters below, with its stunning views extending to the horizon. The pool area is surrounded by versatile outdoor spaces designed for relaxation, entertainment, or quiet contemplation, each offering a unique atmosphere to be enjoyed at different times of the day.

At the center of the ground level, a covered concrete slab provides a shaded living space perfect for lounging or dining, while soaking in the panoramic view of Poros Bay and the neighboring islands. This space serves as a connection between the various areas of the house, offering an open, welcoming space for guests to enjoy and take in the surroundings. The use of natural materials such as stone, wood, and water further integrates the property with its landscape, creating an atmosphere of tranquility and grounded elegance.