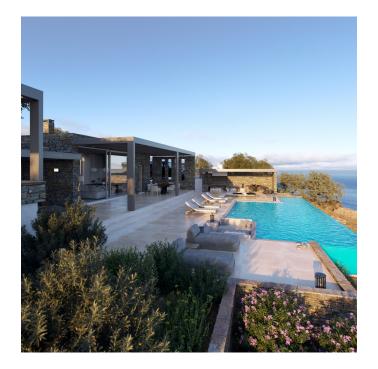

Outside, your private oasis awaits. Dive into the crystal-clear waters of the pool, where gentle breezes and warm sunlight create the perfect backdrop for moments of leisure. A pergola offers an inviting retreat for shaded relaxation, where you can sip your morning coffee or share an al fresco dinner with loved ones. The courtyard and lush garden add to the villa's charm, a tranquil space alive with the whispers of nature.