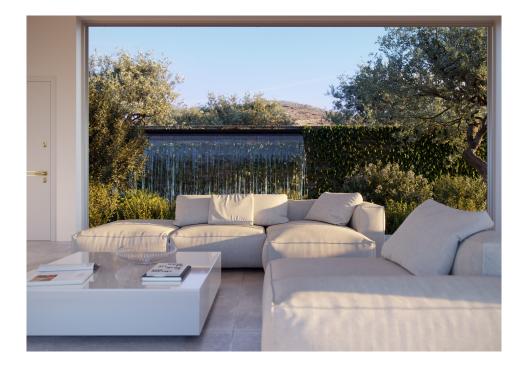

Outside, your private oasis awaits. Dive into the crystal-clear waters of the pool, where gentle breezes and warm sunlight create the perfect backdrop for moments of leisure. A pergola offers an inviting retreat for shaded relaxation, where you can sip your morning coffee or share an al fresco dinner with loved ones. The courtyard and lush garden add to the villa's charm, a tranquil space alive with the whispers of nature.