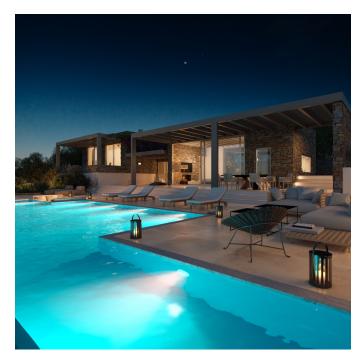

Outside, your private oasis awaits. Dive into the crystal-clear waters of the pool, where gentle breezes and warm sunlight create the perfect backdrop for moments of leisure. A pergola offers an inviting retreat for shaded relaxation, where you can sip your morning coffee or share an al fresco dinner with loved ones. The courtyard and lush garden add to the villa's charm, a tranquil space alive with the whispers of nature.