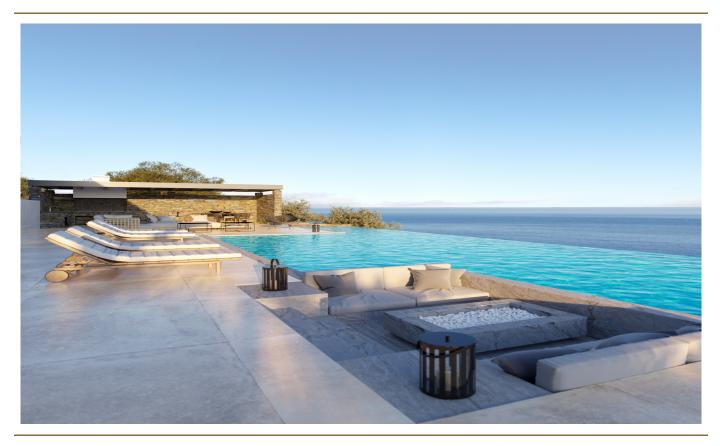

Outside, your private oasis awaits. Dive into the crystal-clear waters of the pool, where gentle breezes and warm sunlight create the perfect backdrop for moments of leisure. A pergola offers an inviting retreat for shaded relaxation, where you can sip your morning coffee or share an al fresco dinner with loved ones. The courtyard and lush garden add to the villa's charm, a tranquil space alive with the whispers of nature.