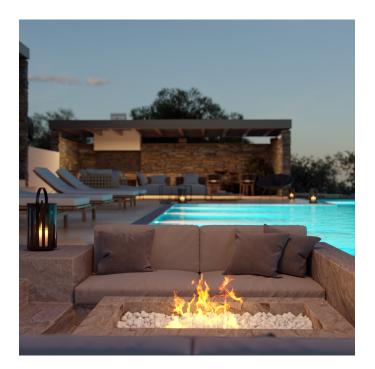

Outside, your private oasis awaits. Dive into the crystal-clear waters of the pool, where gentle breezes and warm sunlight create the perfect backdrop for moments of leisure. A pergola offers an inviting retreat for shaded relaxation, where you can sip your morning coffee or share an al fresco dinner with loved ones. The courtyard and lush garden add to the villa's charm, a tranquil space alive with the whispers of nature.