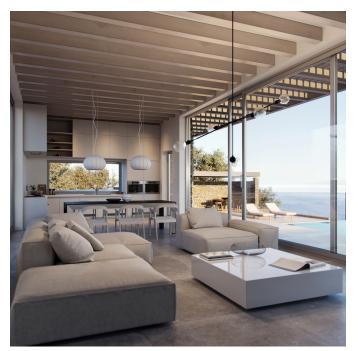

Step inside to discover a home bathed in sunlight, thanks to its seamless integration of indoor and outdoor living spaces. The spacious living room opens effortlessly onto a sprawling terrace, framing mesmerizing views of Kea's tranquil countryside. Here, mornings are kissed by golden sunrises, and evenings are accompanied by starlit skies, creating an ambiance of pure magic.

The heart of Luxe Abode is its impeccably designed kitchen, a space that merges functionality with elegance. Outfitted with top-tier appliances, it's ready for everything from quiet family dinners to lively gatherings with friends. Every detail has been thoughtfully crafted to ensure your daily rituals are as enjoyable as the vistas that surround you.