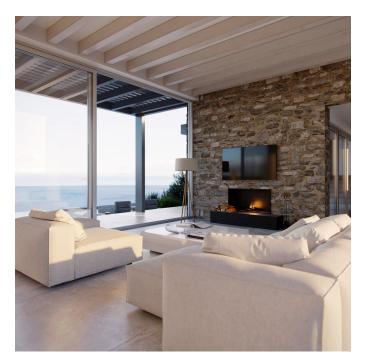

Step inside to discover a home bathed in sunlight, thanks to its seamless integration of indoor and outdoor living spaces. The spacious living room opens effortlessly onto a sprawling terrace, framing mesmerizing views of Kea's tranquil countryside. Here, mornings are kissed by golden sunrises, and evenings are accompanied by starlit skies, creating an ambiance of pure magic.

Outside, your private oasis awaits. Dive into the crystal-clear waters of the pool, where gentle breezes and warm sunlight create the perfect backdrop for moments of leisure. A pergola offers an inviting retreat for shaded relaxation, where you can sip your morning coffee or share an al fresco dinner with loved ones. The courtyard and lush garden add to the villa's charm, a tranquil space alive with the whispers of nature.