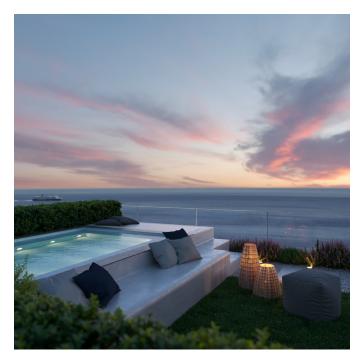

Outside, your private oasis awaits. Dive into the crystal-clear waters of the pool, where gentle breezes and warm sunlight create the perfect backdrop for moments of leisure. A pergola offers an inviting retreat for shaded relaxation, where you can sip your morning coffee or share an al fresco dinner with loved ones. The courtyard and lush garden add to the villa's charm, a tranquil space alive with the whispers of nature.