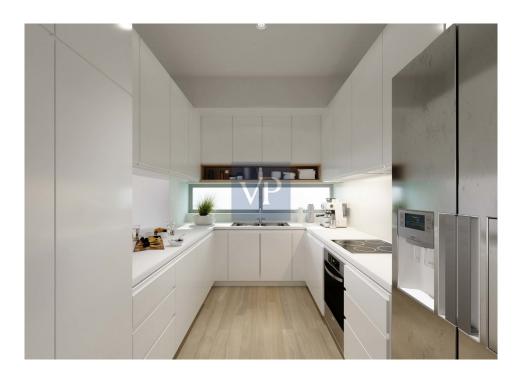

#### ??? ????? ????????

This luxury apartment of 118 sq.m. offers a unique opportunity to experience modern living in one of Athens' most dynamic and rapidly evolving neighborhoods. Located on the 2nd floor in the highly sought-after area of Elliniko. This spacious apartment features three generous bedrooms, (1 master), two modern bathrooms, and a convenient WC, Underground storage, under floor heating, heat pumps, wooden floor, central air conditioning unit, 40 sqm of terraces, parking and one storage, providing comfort and privacy for its residents.

The apartment also boasts stunning views of the park and the sea, adding to its appeal. Its bright, open design ensures ample natural light and ventilation throughout, creating a fresh and welcoming atmosphere in every room. It will be delivered in April 2025,