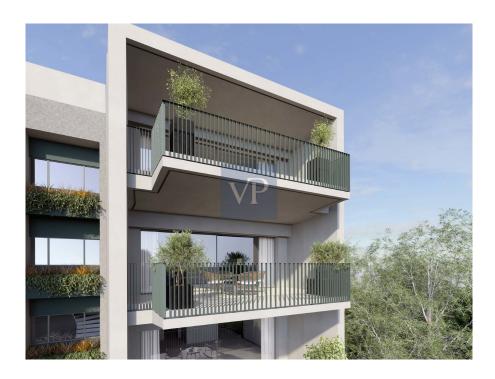

#### ??? ????? ????????

This luxury apartment of 118 sq.m. offers a unique opportunity to experience modern living in one of Athens' most dynamic and rapidly evolving neighborhoods. Located on the 2nd floor in the highly sought-after area of Elliniko. This spacious apartment features three generous bedrooms, (1 master), two modern bathrooms, and a convenient WC, Underground storage, under floor heating, heat pumps, wooden floor, central air conditioning unit, 40 sqm of terraces, parking and one storage, providing comfort and privacy for its residents.

The apartment also boasts stunning views of the park and the sea, adding to its appeal. Its bright, open design ensures ample natural light and ventilation throughout, creating a fresh and welcoming atmosphere in every room. It will be delivered in April 2025,