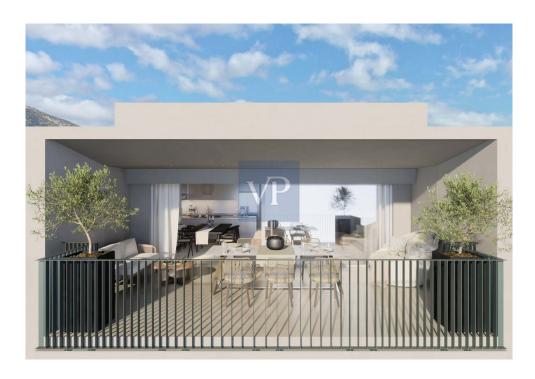

#### ??? ????? ????????

This luxury apartment of 118 sq.m. offers a unique opportunity to experience modern living in one of Athens' most dynamic and rapidly evolving neighborhoods. Located on the 2nd floor in the highly sought-after area of Elliniko. This spacious apartment features three generous bedrooms, (1 master), two modern bathrooms, and a convenient WC, Underground storage, under floor heating, heat pumps, wooden floor, central air conditioning unit, 40 sqm of terraces, parking and one storage, providing comfort and privacy for its residents.

The apartment also boasts stunning views of the park and the sea, adding to its appeal. Its bright, open design ensures ample natural light and ventilation throughout, creating a fresh and welcoming atmosphere in every room. It will be delivered in April 2025,