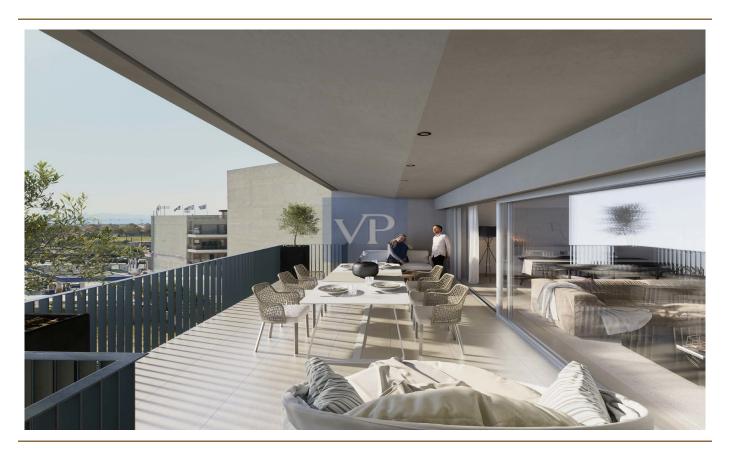

#### ??? ????? ????????

This luxury apartment of 118 sq.m. offers a unique opportunity to experience modern living in one of Athens' most dynamic and rapidly evolving neighborhoods. Located on the 2nd floor in the highly sought-after area of Elliniko. This spacious apartment features three generous bedrooms, (1 master), two modern bathrooms, and a convenient WC, Underground storage, under floor heating, heat pumps, wooden floor, central air conditioning unit, 40 sqm of terraces, parking and one storage, providing comfort and privacy for its residents.

The apartment also boasts stunning views of the park and the sea, adding to its appeal. Its bright, open design ensures ample natural light and ventilation throughout, creating a fresh and welcoming atmosphere in every room. It will be delivered in April 2025,