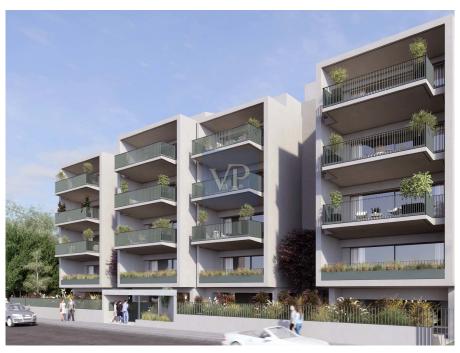

#### ??? ????? ????????

This luxury apartment of 118 sq.m. offers a unique opportunity to experience modern living in one of Athens' most dynamic and rapidly evolving neighborhoods. Located on the 2nd floor in the highly sought-after area of Elliniko. This spacious apartment features three generous bedrooms, (1 master), two modern bathrooms, and a convenient WC, Underground storage, under floor heating, heat pumps, wooden floor, central air conditioning unit, 40 sqm of terraces, parking and one storage, providing comfort and privacy for its residents.

Situated in a prime location, the apartment offers easy access to the metro, the sea, and nearby beaches, making it an ideal choice for those who wish to combine the convenience of city living with proximity to nature. The area is currently experiencing rapid development, with the transformation of the Hellinikon project, one of the largest urban regeneration projects in Europe. This ambitious project includes luxury residences, shopping centers, parks, marinas, and cultural venues, ensuring long-term value and growth.

The apartment also boasts stunning views of the park and the sea, adding to its appeal. Its bright, open design ensures ample natural light and ventilation throughout, creating a fresh and welcoming atmosphere in every room. It will be delivered in April 2025,