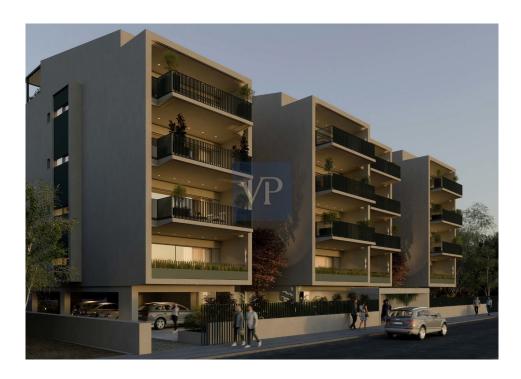

#### ??? ????? ????????

This luxury apartment of 118 sq.m. offers a unique opportunity to experience modern living in one of Athens' most dynamic and rapidly evolving neighborhoods. Located on the 2nd floor in the highly sought-after area of Elliniko. This spacious apartment features three generous bedrooms, (1 master), two modern bathrooms, and a convenient WC, Underground storage, under floor heating, heat pumps, wooden floor, central air conditioning unit, 40 sqm of terraces, parking and one storage, providing comfort and privacy for its residents.

Situated in a prime location, the apartment offers easy access to the metro, the sea, and nearby beaches, making it an ideal choice for those who wish to combine the convenience of city living with proximity to nature. The area is currently experiencing rapid development, with the transformation of the Hellinikon project, one of the largest urban regeneration projects in Europe. This ambitious project includes luxury residences, shopping centers, parks, marinas, and cultural venues, ensuring long-term value and growth.

The apartment also boasts stunning views of the park and the sea, adding to its appeal. Its bright, open design ensures ample natural light and ventilation throughout, creating a fresh and welcoming atmosphere in every room. It will be delivered in April 2025,