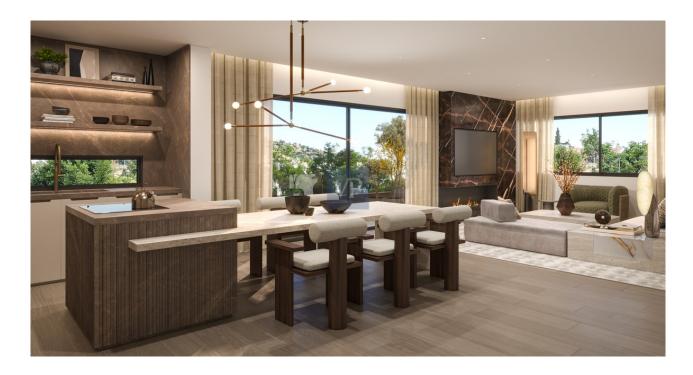

This stunning third-floor apartment (C1) offers a unique opportunity to experience modern living with breathtaking views. This open-plan masterpiece fosters a sense of effortless connection, between the impeccably designed kitchen and the inviting living areas.

Step outside and enjoy a private oasis on the two expansive balconies, offering an Alfresco extension of the bright living space. Large openings seamlessly integrate the indoors and outdoors, creating a light-filled and airy atmosphere. Experience unobstructed views in opposite directions; captivating the serene beauty of coveted The Ellinikon Park, or gaze out towards the sparkling sea, as the beach is within walking distance.