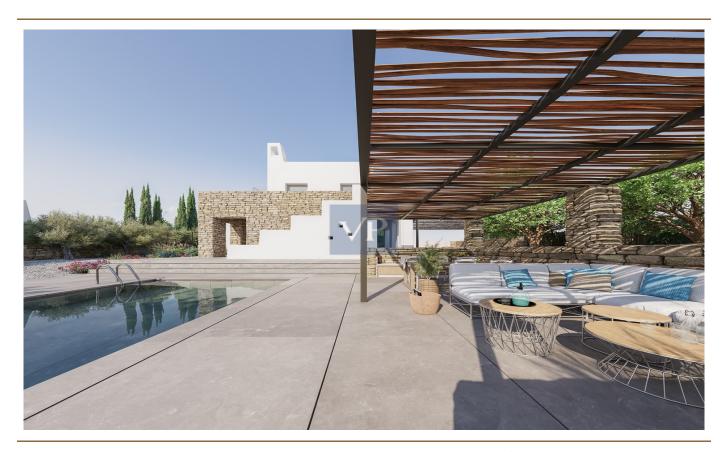

Step outside to your private oasis: a pristine swimming pool invites you to unwind in ultimate privacy, while obstructive views ensure tranquility and exclusivity. Just a leisurely 500 meters from the beach, Villa Cove offers the perfect balance of serenity and convenience—ideal for morning strolls along the shoreline or sunset cocktails on your terrace.

Set within a beautifully landscaped complex of intimate small villas, this development epitomizes a lifestyle of refinement and leisure. Sophisticated materials, meticulous craftsmanship, and thoughtful layouts create an environment that's both luxurious and inviting. Whether you're entertaining guests or enjoying quiet moments of solitude, Villa Cove promises an unparalleled living experience in one of Paros's most coveted locations in Kambos.

Villa Crystal Cove extends on two levels and covers a total area of 210 sq.m. The house is located on a plot of 1.289 sq.m offering lavish landscape and privacy. The house is equipped with air conditioning and solar panels.