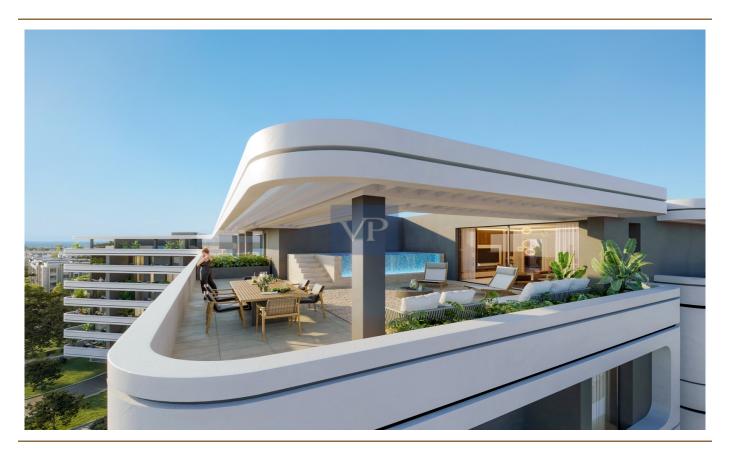

#### ??? ????? ????????

Step into Scarlet, a 55 sqm apartment where minimalist design meets exceptional functionality. This one-bedroom, one-bathroom sanctuary is the perfect blend of simplicity and sophistication, offering a peaceful escape amidst the vibrancy of city life.

As you enter, you're greeted by an open-plan living area flooded with natural light, creating a warm and inviting space. The clean, crisp lines and uncluttered design provide the perfect canvas for you to add your personal touch, making it truly your own. The adjacent kitchen, though compact, is thoughtfully designed with modern appliances that cater to all your daily needs, proving that style and practicality can coexist seamlessly.

The bedroom offers a cozy refuge, a serene retreat from the bustling energy of the city, where rest and relaxation come easily. The adjacent bathroom features contemporary fixtures and a sleek, minimalist design that complements the apartment's overall aesthetic, turning everyday routines into moments of calm.

Scarlet isn't just an apartment—it's a lifestyle. A place where the simplicity of minimalism meets the comfort of home, providing a perfect balance between the excitement of urban living and the peace of a private sanctuary. Whether you're unwinding after a busy day or enjoying quiet moments in the heart of the city, Scarlet offers a space that feels both expansive and intimate.