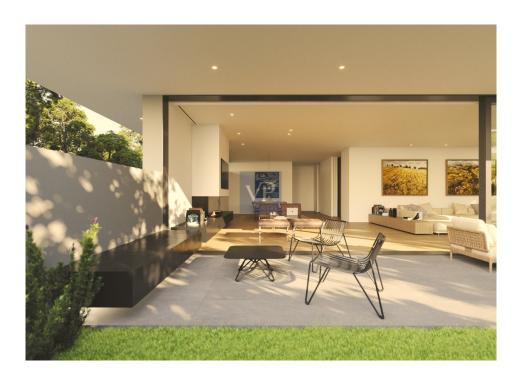

Greenway Eden's outdoor spaces are a true highlight, with a charming Roof Garden that offers panoramic views, ideal for both relaxing and entertaining, as well as a Private Garden on the ground floor that invites you to unwind amidst nature's beauty.