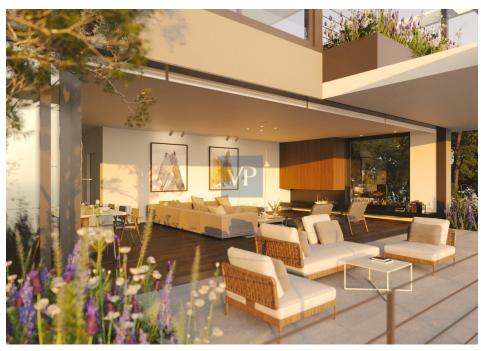

This thoughtfully designed residence spans several levels, each one offering spacious, inviting interiors. On the ground floor, the open-plan living area sets the tone for an elegant yet relaxed lifestyle, with a beautifully appointed kitchen and a spacious master bedroom, complete with an en-suite bathroom for ultimate privacy. Two additional bedrooms share a second bathroom, while a separate WC ensures convenience for all.

The first floor expands upon the experience, featuring more reception spaces and a second well-equipped kitchen that offers the flexibility to entertain with ease. The master bedroom suite, with its own en-suite bathroom and WC, provides a peaceful retreat. The attic level surprises with two more bedrooms, a bathroom, and a versatile family room, which can easily transform into a second master bedroom with direct access to a tranquil terrace – perfect for soaking in the views or enjoying a quiet moment.

Greenway Eden's outdoor spaces are a true highlight, with a charming Roof Garden that offers panoramic views, ideal for both relaxing and entertaining, as well as a Private Garden on the ground floor that invites you to unwind amidst nature's beauty.