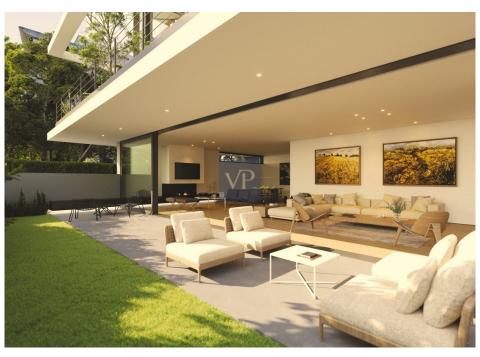

Greenway Eden's outdoor spaces are a true highlight, with a charming Roof Garden that offers panoramic views, ideal for both relaxing and entertaining, as well as a Private Garden on the ground floor that invites you to unwind amidst nature's beauty.