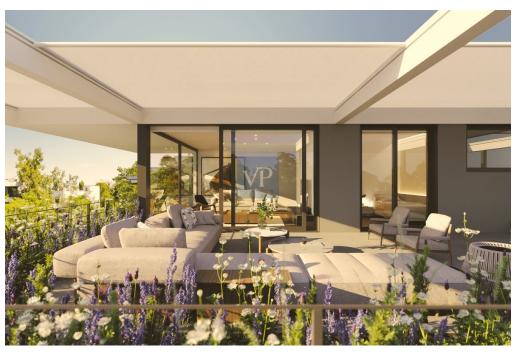

Greenway Eden's outdoor spaces are a true highlight, with a charming Roof Garden that offers panoramic views, ideal for both relaxing and entertaining, as well as a Private Garden on the ground floor that invites you to unwind amidst nature's beauty.