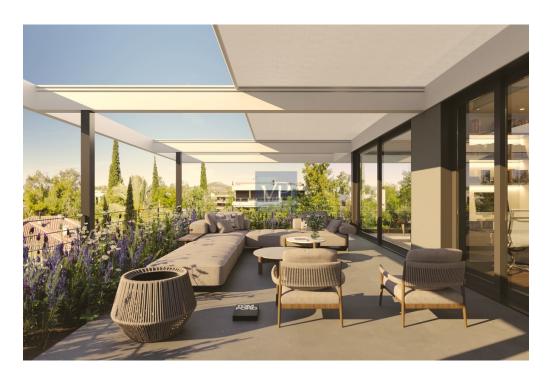

Greenway Eden's outdoor spaces are a true highlight, with a charming Roof Garden that offers panoramic views, ideal for both relaxing and entertaining, as well as a Private Garden on the ground floor that invites you to unwind amidst nature's beauty.

In addition to the stunning living areas, the maisonette offers the convenience of a service apartment in the basement, perfect for guests or staff, and secure underground parking with four designated spaces. Every detail has been considered to elevate your living experience.