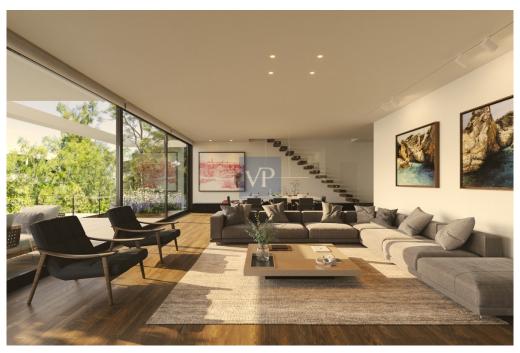

This thoughtfully designed residence spans several levels, each one offering spacious, inviting interiors. On the ground floor, the open-plan living area sets the tone for an elegant yet relaxed lifestyle, with a beautifully appointed kitchen and a spacious master bedroom, complete with an en-suite bathroom for ultimate privacy. Two additional bedrooms share a second bathroom, while a separate WC ensures convenience for all.

The first floor expands upon the experience, featuring more reception spaces and a second well-equipped kitchen that offers the flexibility to entertain with ease. The master bedroom suite, with its own en-suite bathroom and WC, provides a peaceful retreat. The attic level surprises with two more bedrooms, a bathroom, and a versatile family room, which can easily transform into a second master bedroom with direct access to a tranquil terrace – perfect for soaking in the views or enjoying a quiet moment.

Greenway Eden's outdoor spaces are a true highlight, with a charming Roof Garden that offers panoramic views, ideal for both relaxing and entertaining, as well as a Private Garden on the ground floor that invites you to unwind amidst nature's beauty.