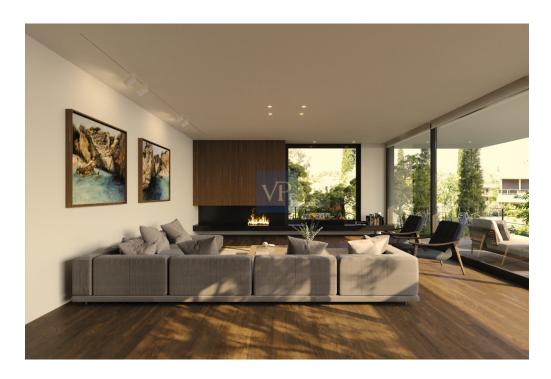

This thoughtfully designed residence spans several levels, each one offering spacious, inviting interiors. On the ground floor, the open-plan living area sets the tone for an elegant yet relaxed lifestyle, with a beautifully appointed kitchen and a spacious master bedroom, complete with an en-suite bathroom for ultimate privacy. Two additional bedrooms share a second bathroom, while a separate WC ensures convenience for all.

The first floor expands upon the experience, featuring more reception spaces and a second well-equipped kitchen that offers the flexibility to entertain with ease. The master bedroom suite, with its own en-suite bathroom and WC, provides a peaceful retreat. The attic level surprises with two more bedrooms, a bathroom, and a versatile family room, which can easily transform into a second master bedroom with direct access to a tranquil terrace – perfect for soaking in the views or enjoying a quiet moment.

Greenway Eden's outdoor spaces are a true highlight, with a charming Roof Garden that offers panoramic views, ideal for both relaxing and entertaining, as well as a Private Garden on the ground floor that invites you to unwind amidst nature's beauty.