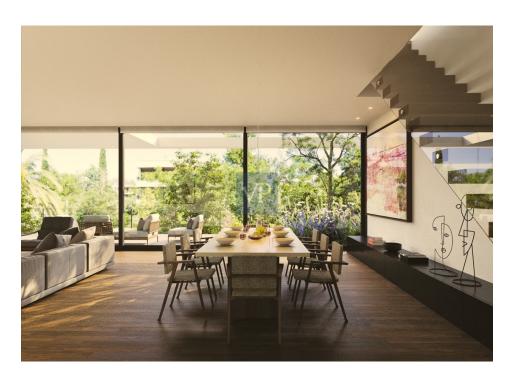

This thoughtfully designed residence spans several levels, each one offering spacious, inviting interiors. On the ground floor, the open-plan living area sets the tone for an elegant yet relaxed lifestyle, with a beautifully appointed kitchen and a spacious master bedroom, complete with an en-suite bathroom for ultimate privacy. Two additional bedrooms share a second bathroom, while a separate WC ensures convenience for all.

The first floor expands upon the experience, featuring more reception spaces and a second well-equipped kitchen that offers the flexibility to entertain with ease. The master bedroom suite, with its own en-suite bathroom and WC, provides a peaceful retreat. The attic level surprises with two more bedrooms, a bathroom, and a versatile family room, which can easily transform into a second master bedroom with direct access to a tranquil terrace – perfect for soaking in the views or enjoying a quiet moment.

Greenway Eden's outdoor spaces are a true highlight, with a charming Roof Garden that offers panoramic views, ideal for both relaxing and entertaining, as well as a Private Garden on the ground floor that invites you to unwind amidst nature's beauty.