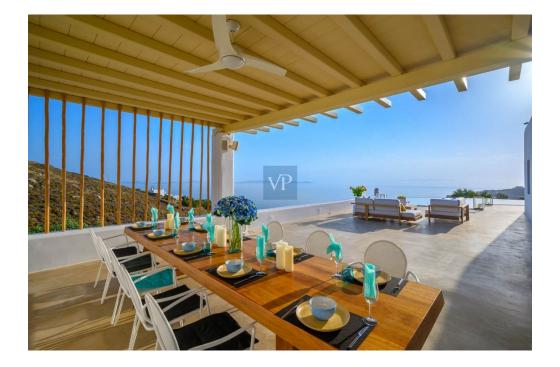

The pool extends around the outdoor living area and is ideally located to watch that sunset! The luxurious outdoor spaces are not lacking in this villa where you will be able to enjoy large living areas, an outdoor kitchen and bbq area, and a dining area to take advantage of the wonderful Mykonos weather. But the luxury continues in the Jacuzzi and second children's pool which justify why this is the perfect retreat. Extremely sheltered from the wind, yet not deprived of the pleasant summer breeze, while you sip your wine while enjoying the stunning sunset.