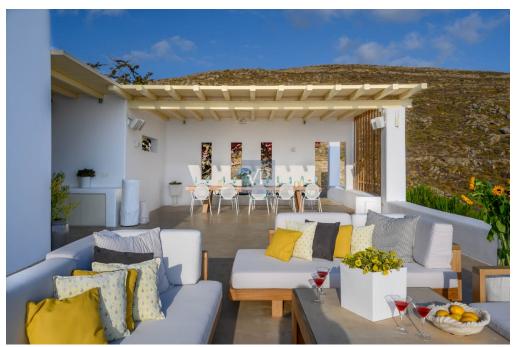

The pool extends around the outdoor living area and is ideally located to watch that sunset! The luxurious outdoor spaces are not lacking in this villa where you will be able to enjoy large living areas, an outdoor kitchen and bbq area, and a dining area to take advantage of the wonderful Mykonos weather. But the luxury continues in the Jacuzzi and second children's pool which justify why this is the perfect retreat. Extremely sheltered from the wind, yet not deprived of the pleasant summer breeze, while you sip your wine while enjoying the stunning sunset.