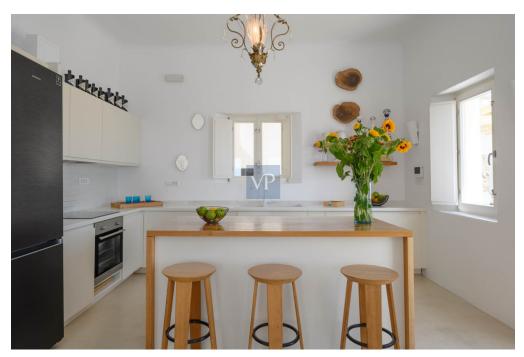

All the bedrooms of Blue Velvet overlook the amazing blue Aegean Sea. The property is divided into two levels, with the main area comprising the living room directly connected to the dining room and open-plan kitchen. On the same level, there are three bedrooms two of which are master. Descending to the lower level no one will encounter additional bedrooms but what makes this property stand out is the gym/spa area.