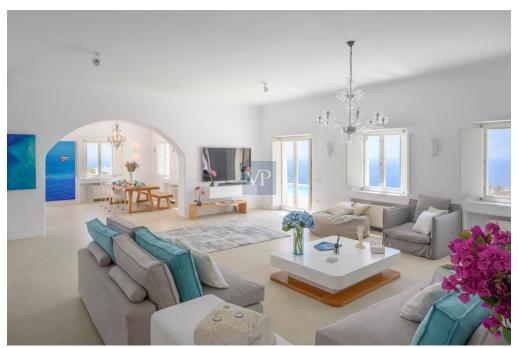

### ??? ????? ????????

Blue Velvet captures your attention from the minute you drive in. The Blue Velvet estate is located at a distance of 7 minutes from Mykonos Town and 5 minutes car ride from Agios Stefanos beach. The home is extremely spacious with large living area, high ceilings and large bedrooms and bathrooms. A gym, a spa area, a helipad are only a few features to mention as this property has everything someone would wish for the perfect vacation home.

All the bedrooms of Blue Velvet overlook the amazing blue Aegean Sea. The property is divided into two levels, with the main area comprising the living room directly connected to the dining room and open-plan kitchen. On the same level, there are three bedrooms two of which are master. Descending to the lower level no one will encounter additional bedrooms but what makes this property stand out is the gym/spa area.