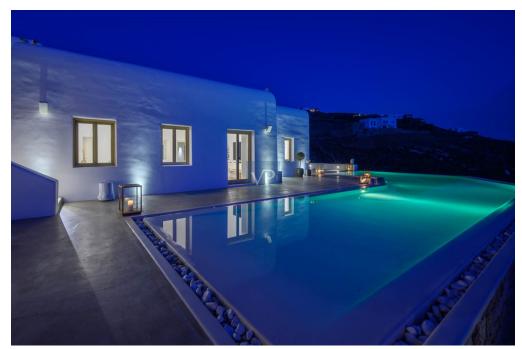

### ??? ????? ????????

Blue Velvet captures your attention from the minute you drive in. The Blue Velvet estate is located at a distance of 7 minutes from Mykonos Town and 5 minutes car ride from Agios Stefanos beach. The home is extremely spacious with large living area, high ceilings and large bedrooms and bathrooms. A gym, a spa area, a helipad are only a few features to mention as this property has everything someone would wish for the perfect vacation home.

The pool extends around the outdoor living area and is ideally located to watch that sunset! The luxurious outdoor spaces are not lacking in this villa where you will be able to enjoy large living areas, an outdoor kitchen and bbq area, and a dining area to take advantage of the wonderful Mykonos weather. But the luxury continues in the Jacuzzi and second children's pool which justify why this is the perfect retreat. Extremely sheltered from the wind, yet not deprived of the pleasant summer breeze, while you sip your wine while enjoying the stunning sunset.