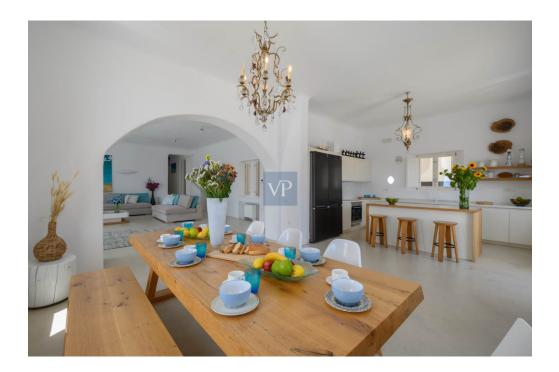

### ??? ????? ????????

Blue Velvet captures your attention from the minute you drive in. The Blue Velvet estate is located at a distance of 7 minutes from Mykonos Town and 5 minutes car ride from Agios Stefanos beach. The home is extremely spacious with large living area, high ceilings and large bedrooms and bathrooms. A gym, a spa area, a helipad are only a few features to mention as this property has everything someone would wish for the perfect vacation home.

All the bedrooms of Blue Velvet overlook the amazing blue Aegean Sea. The property is divided into two levels, with the main area comprising the living room directly connected to the dining room and open-plan kitchen. On the same level, there are three bedrooms two of which are master. Descending to the lower level no one will encounter additional bedrooms but what makes this property stand out is the gym/spa area.