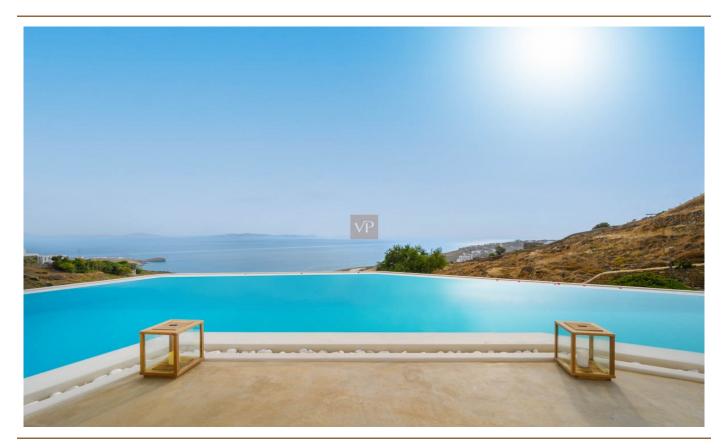

### ??? ????? ????????

Blue Velvet captures your attention from the minute you drive in. The Blue Velvet estate is located at a distance of 7 minutes from Mykonos Town and 5 minutes car ride from Agios Stefanos beach. The home is extremely spacious with large living area, high ceilings and large bedrooms and bathrooms. A gym, a spa area, a helipad are only a few features to mention as this property has everything someone would wish for the perfect vacation home.

The pool extends around the outdoor living area and is ideally located to watch that sunset! The luxurious outdoor spaces are not lacking in this villa where you will be able to enjoy large living areas, an outdoor kitchen and bbq area, and a dining area to take advantage of the wonderful Mykonos weather. But the luxury continues in the Jacuzzi and second children's pool which justify why this is the perfect retreat. Extremely sheltered from the wind, yet not deprived of the pleasant summer breeze, while you sip your wine while enjoying the stunning sunset.