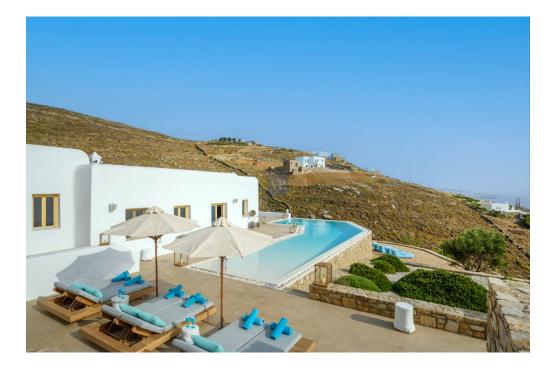

### ??? ????? ????????

Blue Velvet captures your attention from the minute you drive in. The Blue Velvet estate is located at a distance of 7 minutes from Mykonos Town and 5 minutes car ride from Agios Stefanos beach. The home is extremely spacious with large living area, high ceilings and large bedrooms and bathrooms. A gym, a spa area, a helipad are only a few features to mention as this property has everything someone would wish for the perfect vacation home.

The pool extends around the outdoor living area and is ideally located to watch that sunset! The luxurious outdoor spaces are not lacking in this villa where you will be able to enjoy large living areas, an outdoor kitchen and bbq area, and a dining area to take advantage of the wonderful Mykonos weather. But the luxury continues in the Jacuzzi and second children's pool which justify why this is the perfect retreat. Extremely sheltered from the wind, yet not deprived of the pleasant summer breeze, while you sip your wine while enjoying the stunning sunset.