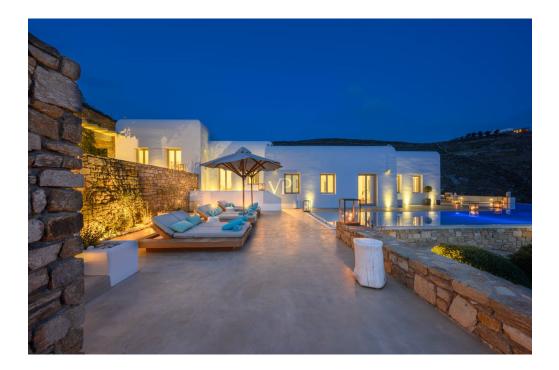

### ??? ????? ????????

Blue Velvet captures your attention from the minute you drive in. The Blue Velvet estate is located at a distance of 7 minutes from Mykonos Town and 5 minutes car ride from Agios Stefanos beach. The home is extremely spacious with large living area, high ceilings and large bedrooms and bathrooms. A gym, a spa area, a helipad are only a few features to mention as this property has everything someone would wish for the perfect vacation home.

The pool extends around the outdoor living area and is ideally located to watch that sunset! The luxurious outdoor spaces are not lacking in this villa where you will be able to enjoy large living areas, an outdoor kitchen and bbq area, and a dining area to take advantage of the wonderful Mykonos weather. But the luxury continues in the Jacuzzi and second children's pool which justify why this is the perfect retreat. Extremely sheltered from the wind, yet not deprived of the pleasant summer breeze, while you sip your wine while enjoying the stunning sunset.