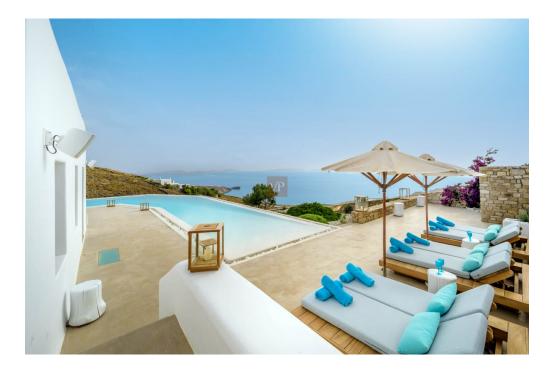

The pool extends around the outdoor living area and is ideally located to watch that sunset! The luxurious outdoor spaces are not lacking in this villa where you will be able to enjoy large living areas, an outdoor kitchen and bbq area, and a dining area to take advantage of the wonderful Mykonos weather. But the luxury continues in the Jacuzzi and second children's pool which justify why this is the perfect retreat. Extremely sheltered from the wind, yet not deprived of the pleasant summer breeze, while you sip your wine while enjoying the stunning sunset.