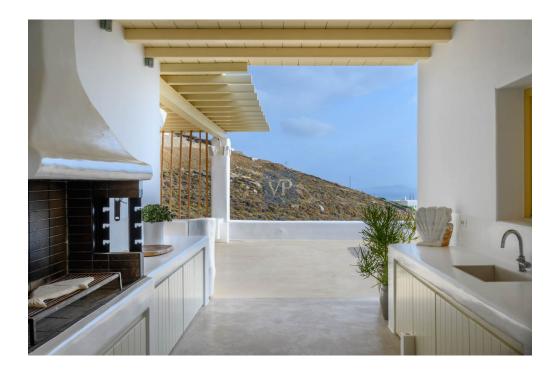

The pool extends around the outdoor living area and is ideally located to watch that sunset! The luxurious outdoor spaces are not lacking in this villa where you will be able to enjoy large living areas, an outdoor kitchen and bbq area, and a dining area to take advantage of the wonderful Mykonos weather. But the luxury continues in the Jacuzzi and second children's pool which justify why this is the perfect retreat. Extremely sheltered from the wind, yet not deprived of the pleasant summer breeze, while you sip your wine while enjoying the stunning sunset.