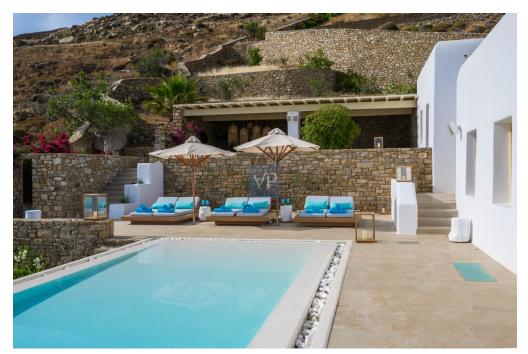

### ??? ????? ????????

Blue Velvet captures your attention from the minute you drive in. The Blue Velvet estate is located at a distance of 7 minutes from Mykonos Town and 5 minutes car ride from Agios Stefanos beach. The home is extremely spacious with large living area, high ceilings and large bedrooms and bathrooms. A gym, a spa area, a helipad are only a few features to mention as this property has everything someone would wish for the perfect vacation home.

The pool extends around the outdoor living area and is ideally located to watch that sunset! The luxurious outdoor spaces are not lacking in this villa where you will be able to enjoy large living areas, an outdoor kitchen and bbq area, and a dining area to take advantage of the wonderful Mykonos weather. But the luxury continues in the Jacuzzi and second children's pool which justify why this is the perfect retreat. Extremely sheltered from the wind, yet not deprived of the pleasant summer breeze, while you sip your wine while enjoying the stunning sunset.