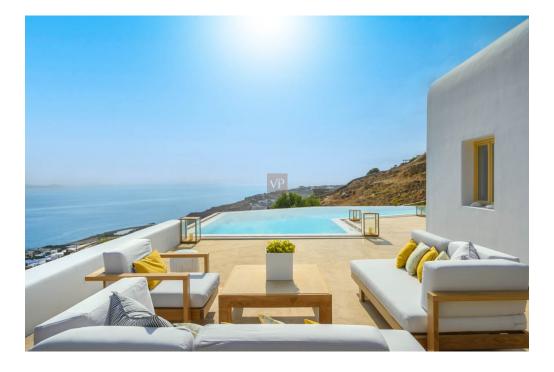

The pool extends around the outdoor living area and is ideally located to watch that sunset! The luxurious outdoor spaces are not lacking in this villa where you will be able to enjoy large living areas, an outdoor kitchen and bbq area, and a dining area to take advantage of the wonderful Mykonos weather. But the luxury continues in the Jacuzzi and second children's pool which justify why this is the perfect retreat. Extremely sheltered from the wind, yet not deprived of the pleasant summer breeze, while you sip your wine while enjoying the stunning sunset.