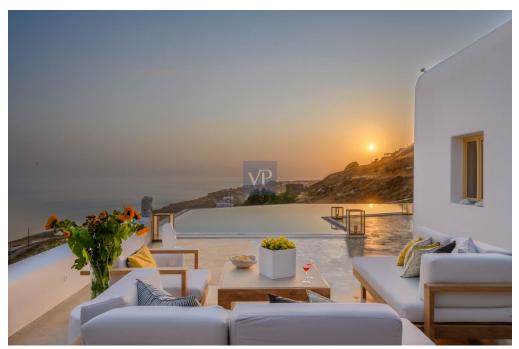

### ??? ????? ????????

Blue Velvet captures your attention from the minute you drive in. The Blue Velvet estate is located at a distance of 7 minutes from Mykonos Town and 5 minutes car ride from Agios Stefanos beach. The home is extremely spacious with large living area, high ceilings and large bedrooms and bathrooms. A gym, a spa area, a helipad are only a few features to mention as this property has everything someone would wish for the perfect vacation home.

The pool extends around the outdoor living area and is ideally located to watch that sunset! The luxurious outdoor spaces are not lacking in this villa where you will be able to enjoy large living areas, an outdoor kitchen and bbq area, and a dining area to take advantage of the wonderful Mykonos weather. But the luxury continues in the Jacuzzi and second children's pool which justify why this is the perfect retreat. Extremely sheltered from the wind, yet not deprived of the pleasant summer breeze, while you sip your wine while enjoying the stunning sunset.