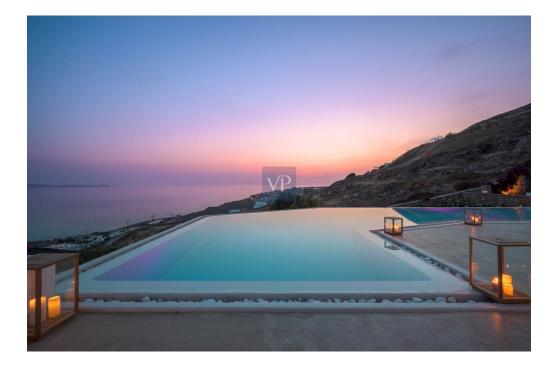

The pool extends around the outdoor living area and is ideally located to watch that sunset! The luxurious outdoor spaces are not lacking in this villa where you will be able to enjoy large living areas, an outdoor kitchen and bbq area, and a dining area to take advantage of the wonderful Mykonos weather. But the luxury continues in the Jacuzzi and second children's pool which justify why this is the perfect retreat. Extremely sheltered from the wind, yet not deprived of the pleasant summer breeze, while you sip your wine while enjoying the stunning sunset.