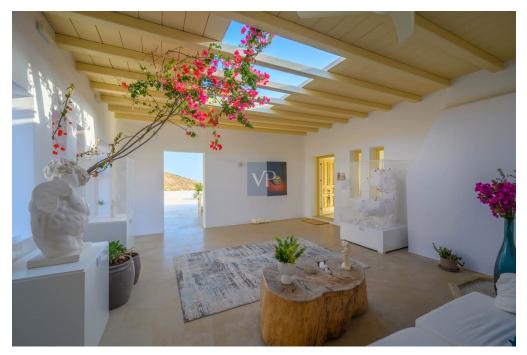

### ??? ????? ????????

Blue Velvet captures your attention from the minute you drive in. The Blue Velvet estate is located at a distance of 7 minutes from Mykonos Town and 5 minutes car ride from Agios Stefanos beach. The home is extremely spacious with large living area, high ceilings and large bedrooms and bathrooms. A gym, a spa area, a helipad are only a few features to mention as this property has everything someone would wish for the perfect vacation home.

All the bedrooms of Blue Velvet overlook the amazing blue Aegean Sea. The property is divided into two levels, with the main area comprising the living room directly connected to the dining room and open-plan kitchen. On the same level, there are three bedrooms two of which are master. Descending to the lower level no one will encounter additional bedrooms but what makes this property stand out is the gym/spa area.