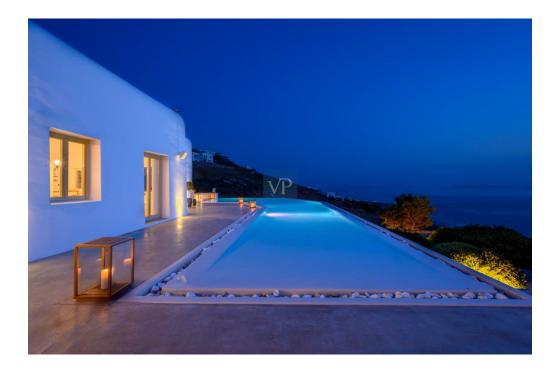

The pool extends around the outdoor living area and is ideally located to watch that sunset! The luxurious outdoor spaces are not lacking in this villa where you will be able to enjoy large living areas, an outdoor kitchen and bbq area, and a dining area to take advantage of the wonderful Mykonos weather. But the luxury continues in the Jacuzzi and second children's pool which justify why this is the perfect retreat. Extremely sheltered from the wind, yet not deprived of the pleasant summer breeze, while you sip your wine while enjoying the stunning sunset.