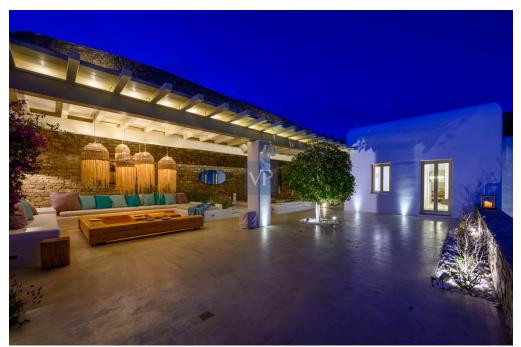

The pool extends around the outdoor living area and is ideally located to watch that sunset! The luxurious outdoor spaces are not lacking in this villa where you will be able to enjoy large living areas, an outdoor kitchen and bbq area, and a dining area to take advantage of the wonderful Mykonos weather. But the luxury continues in the Jacuzzi and second children's pool which justify why this is the perfect retreat. Extremely sheltered from the wind, yet not deprived of the pleasant summer breeze, while you sip your wine while enjoying the stunning sunset.