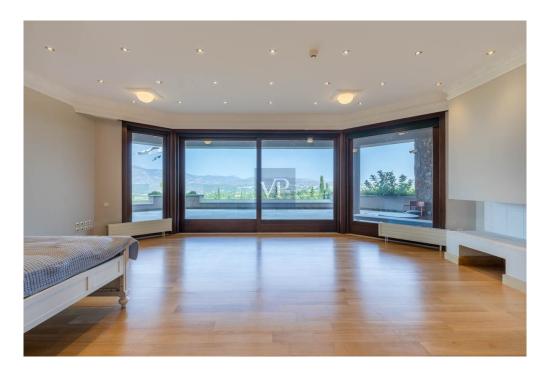

#### ??? ????? ????????

This luxurious estate is located in the exclusive suburb of Ekali. Surrounded by an expansive garden, the villa sits on a 2,250 sq.m. plot and boasts an impressive area of 1,800 sq.m. spanning four levels. This unique home is constructed using only the finest materials and features state-of-the-art amenities. The layout is both classic and functional, with wide terraces and pergolas seamlessly connecting the interior with the garden. Upon entering the property, an entrance hall opens up to a stunning, high-ceiling living room area with a fireplace and wooden exterior openings that provide direct access to the terraces and breathtaking views. The dining room, an extension of the living room, connects directly to the spacious kitchen. The kitchen itself is bright, functional, and wellequipped. Two large staff bedrooms are accessible from a wide hallway from the kitchen that leads to the entrance hall. Adjacent to the main entrance, there is a large WC and guest coat closet. A luxurious office with built-in bookcases is situated next to the main entry hall, offering a peaceful workspace. The first floor has five large bedrooms, each with its own en-suite bathroom. The master bedroom is particularly luxurious, with high ceilings, spacious wardrobe spaces, his and hers en-suite bathrooms, and an exclusive terrace. The remaining bedrooms are equally spacious and bright, with large openings and access to the terraces. The lower level features a sitting area and an impressive indoor heated swimming pool with continuous glass doors that lead to the garden. Additionally, there is a maid's room with a bathroom and a laundry room. One level below, the stone-clad wine cellar boasts a central tasting table. This level also houses a 5-car garage. Situated on a quiet street, the property offers a tranquil living environment while still being in close proximity to schools, restaurants, and recreational facilities with easy access to main traffic routes