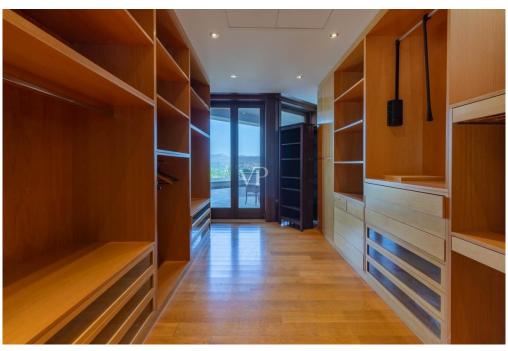

#### ??? ????? ????????

This luxurious estate is located in the exclusive suburb of Ekali. Surrounded by an expansive garden, the villa sits on a 2,250 sq.m. plot and boasts an impressive area of 1,800 sq.m. spanning four levels. This unique home is constructed using only the finest materials and features state-of-the-art amenities. The layout is both classic and functional, with wide terraces and pergolas seamlessly connecting the interior with the garden. Upon entering the property, an entrance hall opens up to a stunning, high-ceiling living room area with a fireplace and wooden exterior openings that provide direct access to the terraces and breathtaking views. The dining room, an extension of the living room, connects directly to the spacious kitchen. The kitchen itself is bright, functional, and wellequipped. Two large staff bedrooms are accessible from a wide hallway from the kitchen that leads to the entrance hall. Adjacent to the main entrance, there is a large WC and guest coat closet. A luxurious office with built-in bookcases is situated next to the main entry hall, offering a peaceful workspace. The first floor has five large bedrooms, each with its own en-suite bathroom. The master bedroom is particularly luxurious, with high ceilings, spacious wardrobe spaces, his and hers en-suite bathrooms, and an exclusive terrace. The remaining bedrooms are equally spacious and bright, with large openings and access to the terraces. The lower level features a sitting area and an impressive indoor heated swimming pool with continuous glass doors that lead to the garden. Additionally, there is a maid's room with a bathroom and a laundry room. One level below, the stone-clad wine cellar boasts a central tasting table. This level also houses a 5-car garage. Situated on a quiet street, the property offers a tranquil living environment while still being in close proximity to schools, restaurants, and recreational facilities with easy access to main traffic routes