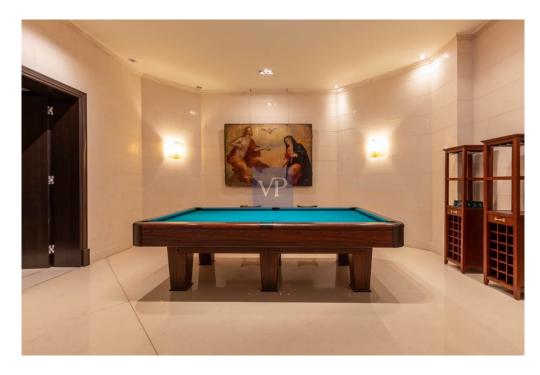

#### ??? ????? ????????

This luxurious estate is located in the exclusive suburb of Ekali. Surrounded by an expansive garden, the villa sits on a 2,250 sq.m. plot and boasts an impressive area of 1,800 sq.m. spanning four levels. This unique home is constructed using only the finest materials and features state-of-the-art amenities. The layout is both classic and functional, with wide terraces and pergolas seamlessly connecting the interior with the garden. Upon entering the property, an entrance hall opens up to a stunning, high-ceiling living room area with a fireplace and wooden exterior openings that provide direct access to the terraces and breathtaking views. The dining room, an extension of the living room, connects directly to the spacious kitchen. The kitchen itself is bright, functional, and wellequipped. Two large staff bedrooms are accessible from a wide hallway from the kitchen that leads to the entrance hall. Adjacent to the main entrance, there is a large WC and guest coat closet. A luxurious office with built-in bookcases is situated next to the main entry hall, offering a peaceful workspace. The first floor has five large bedrooms, each with its own en-suite bathroom. The master bedroom is particularly luxurious, with high ceilings, spacious wardrobe spaces, his and hers en-suite bathrooms, and an exclusive terrace. The remaining bedrooms are equally spacious and bright, with large openings and access to the terraces. The lower level features a sitting area and an impressive indoor heated swimming pool with continuous glass doors that lead to the garden. Additionally, there is a maid's room with a bathroom and a laundry room. One level below, the stone-clad wine cellar boasts a central tasting table. This level also houses a 5-car garage. Situated on a quiet street, the property offers a tranquil living environment while still being in close proximity to schools, restaurants, and recreational facilities with easy access to main traffic routes