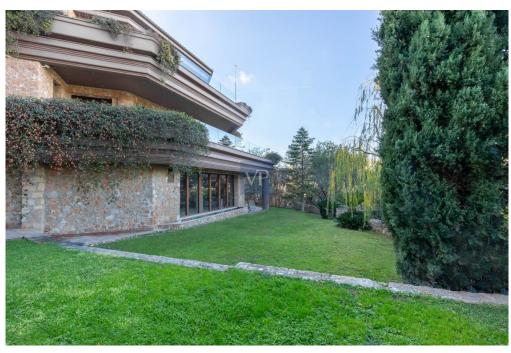

#### ??? ????? ????????

This luxurious estate is located in the exclusive suburb of Ekali. Surrounded by an expansive garden, the villa sits on a 2,250 sq.m. plot and boasts an impressive area of 1,800 sq.m. spanning four levels. This unique home is constructed using only the finest materials and features state-of-the-art amenities. The layout is both classic and functional, with wide terraces and pergolas seamlessly connecting the interior with the garden. Upon entering the property, an entrance hall opens up to a stunning, high-ceiling living room area with a fireplace and wooden exterior openings that provide direct access to the terraces and breathtaking views. The dining room, an extension of the living room, connects directly to the spacious kitchen. The kitchen itself is bright, functional, and wellequipped. Two large staff bedrooms are accessible from a wide hallway from the kitchen that leads to the entrance hall. Adjacent to the main entrance, there is a large WC and guest coat closet. A luxurious office with built-in bookcases is situated next to the main entry hall, offering a peaceful workspace. The first floor has five large bedrooms, each with its own en-suite bathroom. The master bedroom is particularly luxurious, with high ceilings, spacious wardrobe spaces, his and hers en-suite bathrooms, and an exclusive terrace. The remaining bedrooms are equally spacious and bright, with large openings and access to the terraces. The lower level features a sitting area and an impressive indoor heated swimming pool with continuous glass doors that lead to the garden. Additionally, there is a maid's room with a bathroom and a laundry room. One level below, the stone-clad wine cellar boasts a central tasting table. This level also houses a 5-car garage. Situated on a quiet street, the property offers a tranquil living environment while still being in close proximity to schools, restaurants, and recreational facilities with easy access to main traffic routes