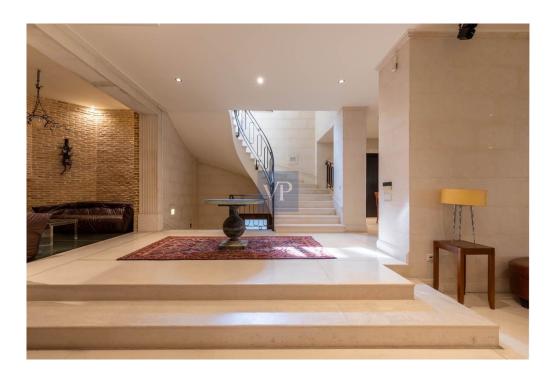

#### ??? ????? ????????

This luxurious estate is located in the exclusive suburb of Ekali. Surrounded by an expansive garden, the villa sits on a 2,250 sq.m. plot and boasts an impressive area of 1,800 sq.m. spanning four levels. This unique home is constructed using only the finest materials and features state-of-the-art amenities. The layout is both classic and functional, with wide terraces and pergolas seamlessly connecting the interior with the garden. Upon entering the property, an entrance hall opens up to a stunning, high-ceiling living room area with a fireplace and wooden exterior openings that provide direct access to the terraces and breathtaking views. The dining room, an extension of the living room, connects directly to the spacious kitchen. The kitchen itself is bright, functional, and wellequipped. Two large staff bedrooms are accessible from a wide hallway from the kitchen that leads to the entrance hall. Adjacent to the main entrance, there is a large WC and guest coat closet. A luxurious office with built-in bookcases is situated next to the main entry hall, offering a peaceful workspace. The first floor has five large bedrooms, each with its own en-suite bathroom. The master bedroom is particularly luxurious, with high ceilings, spacious wardrobe spaces, his and hers en-suite bathrooms, and an exclusive terrace. The remaining bedrooms are equally spacious and bright, with large openings and access to the terraces. The lower level features a sitting area and an impressive indoor heated swimming pool with continuous glass doors that lead to the garden. Additionally, there is a maid's room with a bathroom and a laundry room. One level below, the stone-clad wine cellar boasts a central tasting table. This level also houses a 5-car garage. Situated on a quiet street, the property offers a tranquil living environment while still being in close proximity to schools, restaurants, and recreational facilities with easy access to main traffic routes