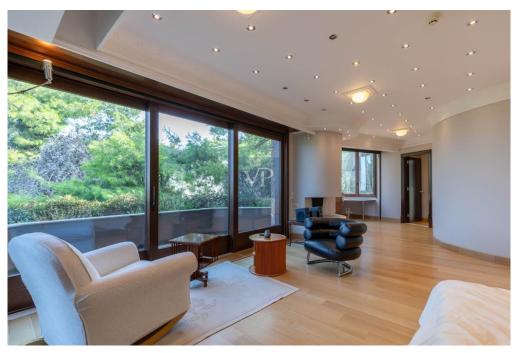

#### ??? ????? ????????

This luxurious estate is located in the exclusive suburb of Ekali. Surrounded by an expansive garden, the villa sits on a 2,250 sq.m. plot and boasts an impressive area of 1,800 sq.m. spanning four levels. This unique home is constructed using only the finest materials and features state-of-the-art amenities. The layout is both classic and functional, with wide terraces and pergolas seamlessly connecting the interior with the garden. Upon entering the property, an entrance hall opens up to a stunning, high-ceiling living room area with a fireplace and wooden exterior openings that provide direct access to the terraces and breathtaking views. The dining room, an extension of the living room, connects directly to the spacious kitchen. The kitchen itself is bright, functional, and wellequipped. Two large staff bedrooms are accessible from a wide hallway from the kitchen that leads to the entrance hall. Adjacent to the main entrance, there is a large WC and guest coat closet. A luxurious office with built-in bookcases is situated next to the main entry hall, offering a peaceful workspace. The first floor has five large bedrooms, each with its own en-suite bathroom. The master bedroom is particularly luxurious, with high ceilings, spacious wardrobe spaces, his and hers en-suite bathrooms, and an exclusive terrace. The remaining bedrooms are equally spacious and bright, with large openings and access to the terraces. The lower level features a sitting area and an impressive indoor heated swimming pool with continuous glass doors that lead to the garden. Additionally, there is a maid's room with a bathroom and a laundry room. One level below, the stone-clad wine cellar boasts a central tasting table. This level also houses a 5-car garage. Situated on a quiet street, the property offers a tranquil living environment while still being in close proximity to schools, restaurants, and recreational facilities with easy access to main traffic routes