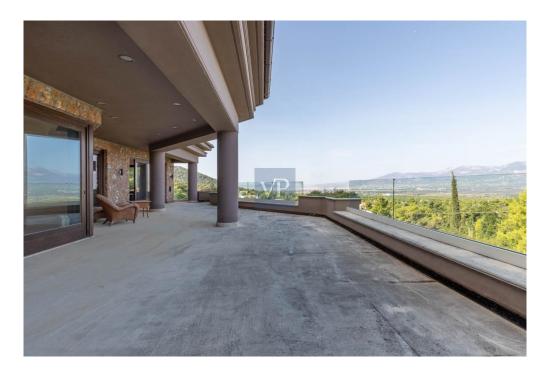

#### ??? ????? ????????

This luxurious estate is located in the exclusive suburb of Ekali. Surrounded by an expansive garden, the villa sits on a 2,250 sq.m. plot and boasts an impressive area of 1,800 sq.m. spanning four levels. This unique home is constructed using only the finest materials and features state-of-the-art amenities. The layout is both classic and functional, with wide terraces and pergolas seamlessly connecting the interior with the garden. Upon entering the property, an entrance hall opens up to a stunning, high-ceiling living room area with a fireplace and wooden exterior openings that provide direct access to the terraces and breathtaking views. The dining room, an extension of the living room, connects directly to the spacious kitchen. The kitchen itself is bright, functional, and wellequipped. Two large staff bedrooms are accessible from a wide hallway from the kitchen that leads to the entrance hall. Adjacent to the main entrance, there is a large WC and guest coat closet. A luxurious office with built-in bookcases is situated next to the main entry hall, offering a peaceful workspace. The first floor has five large bedrooms, each with its own en-suite bathroom. The master bedroom is particularly luxurious, with high ceilings, spacious wardrobe spaces, his and hers en-suite bathrooms, and an exclusive terrace. The remaining bedrooms are equally spacious and bright, with large openings and access to the terraces. The lower level features a sitting area and an impressive indoor heated swimming pool with continuous glass doors that lead to the garden. Additionally, there is a maid's room with a bathroom and a laundry room. One level below, the stone-clad wine cellar boasts a central tasting table. This level also houses a 5-car garage. Situated on a quiet street, the property offers a tranquil living environment while still being in close proximity to schools, restaurants, and recreational facilities with easy access to main traffic routes