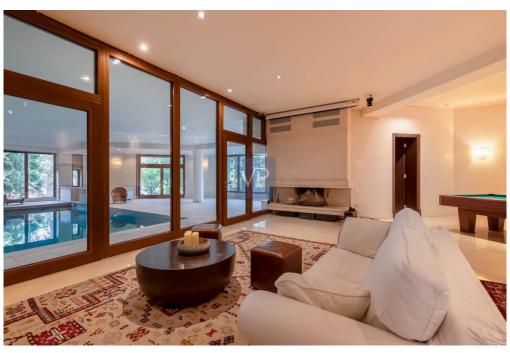

#### ??? ????? ????????

This luxurious estate is located in the exclusive suburb of Ekali. Surrounded by an expansive garden, the villa sits on a 2,250 sq.m. plot and boasts an impressive area of 1,800 sq.m. spanning four levels. This unique home is constructed using only the finest materials and features state-of-the-art amenities. The layout is both classic and functional, with wide terraces and pergolas seamlessly connecting the interior with the garden. Upon entering the property, an entrance hall opens up to a stunning, high-ceiling living room area with a fireplace and wooden exterior openings that provide direct access to the terraces and breathtaking views. The dining room, an extension of the living room, connects directly to the spacious kitchen. The kitchen itself is bright, functional, and wellequipped. Two large staff bedrooms are accessible from a wide hallway from the kitchen that leads to the entrance hall. Adjacent to the main entrance, there is a large WC and guest coat closet. A luxurious office with built-in bookcases is situated next to the main entry hall, offering a peaceful workspace. The first floor has five large bedrooms, each with its own en-suite bathroom. The master bedroom is particularly luxurious, with high ceilings, spacious wardrobe spaces, his and hers en-suite bathrooms, and an exclusive terrace. The remaining bedrooms are equally spacious and bright, with large openings and access to the terraces. The lower level features a sitting area and an impressive indoor heated swimming pool with continuous glass doors that lead to the garden. Additionally, there is a maid's room with a bathroom and a laundry room. One level below, the stone-clad wine cellar boasts a central tasting table. This level also houses a 5-car garage. Situated on a quiet street, the property offers a tranquil living environment while still being in close proximity to schools, restaurants, and recreational facilities with easy access to main traffic routes