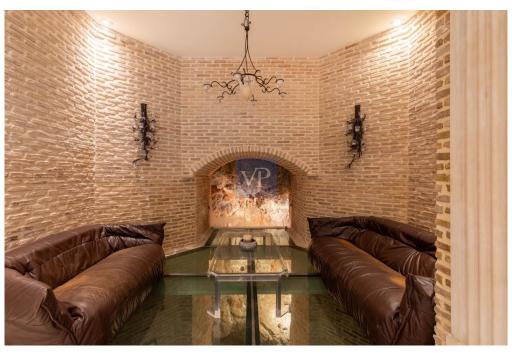

#### ??? ????? ????????

This luxurious estate is located in the exclusive suburb of Ekali. Surrounded by an expansive garden, the villa sits on a 2,250 sq.m. plot and boasts an impressive area of 1,800 sq.m. spanning four levels. This unique home is constructed using only the finest materials and features state-of-the-art amenities. The layout is both classic and functional, with wide terraces and pergolas seamlessly connecting the interior with the garden. Upon entering the property, an entrance hall opens up to a stunning, high-ceiling living room area with a fireplace and wooden exterior openings that provide direct access to the terraces and breathtaking views. The dining room, an extension of the living room, connects directly to the spacious kitchen. The kitchen itself is bright, functional, and wellequipped. Two large staff bedrooms are accessible from a wide hallway from the kitchen that leads to the entrance hall. Adjacent to the main entrance, there is a large WC and guest coat closet. A luxurious office with built-in bookcases is situated next to the main entry hall, offering a peaceful workspace. The first floor has five large bedrooms, each with its own en-suite bathroom. The master bedroom is particularly luxurious, with high ceilings, spacious wardrobe spaces, his and hers en-suite bathrooms, and an exclusive terrace. The remaining bedrooms are equally spacious and bright, with large openings and access to the terraces. The lower level features a sitting area and an impressive indoor heated swimming pool with continuous glass doors that lead to the garden. Additionally, there is a maid's room with a bathroom and a laundry room. One level below, the stone-clad wine cellar boasts a central tasting table. This level also houses a 5-car garage. Situated on a quiet street, the property offers a tranquil living environment while still being in close proximity to schools, restaurants, and recreational facilities with easy access to main traffic routes