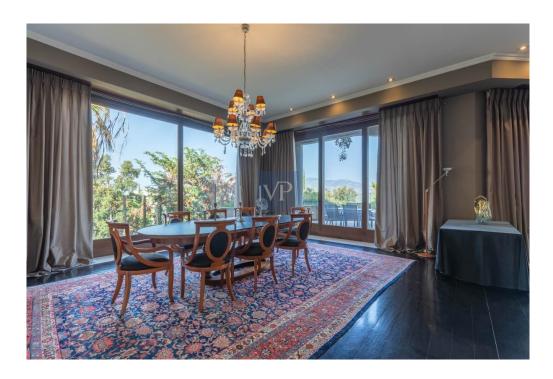

#### ??? ????? ????????

This luxurious estate is located in the exclusive suburb of Ekali. Surrounded by an expansive garden, the villa sits on a 2,250 sq.m. plot and boasts an impressive area of 1,800 sq.m. spanning four levels. This unique home is constructed using only the finest materials and features state-of-the-art amenities. The layout is both classic and functional, with wide terraces and pergolas seamlessly connecting the interior with the garden. Upon entering the property, an entrance hall opens up to a stunning, high-ceiling living room area with a fireplace and wooden exterior openings that provide direct access to the terraces and breathtaking views. The dining room, an extension of the living room, connects directly to the spacious kitchen. The kitchen itself is bright, functional, and wellequipped. Two large staff bedrooms are accessible from a wide hallway from the kitchen that leads to the entrance hall. Adjacent to the main entrance, there is a large WC and guest coat closet. A luxurious office with built-in bookcases is situated next to the main entry hall, offering a peaceful workspace. The first floor has five large bedrooms, each with its own en-suite bathroom. The master bedroom is particularly luxurious, with high ceilings, spacious wardrobe spaces, his and hers en-suite bathrooms, and an exclusive terrace. The remaining bedrooms are equally spacious and bright, with large openings and access to the terraces. The lower level features a sitting area and an impressive indoor heated swimming pool with continuous glass doors that lead to the garden. Additionally, there is a maid's room with a bathroom and a laundry room. One level below, the stone-clad wine cellar boasts a central tasting table. This level also houses a 5-car garage. Situated on a quiet street, the property offers a tranquil living environment while still being in close proximity to schools, restaurants, and recreational facilities with easy access to main traffic routes