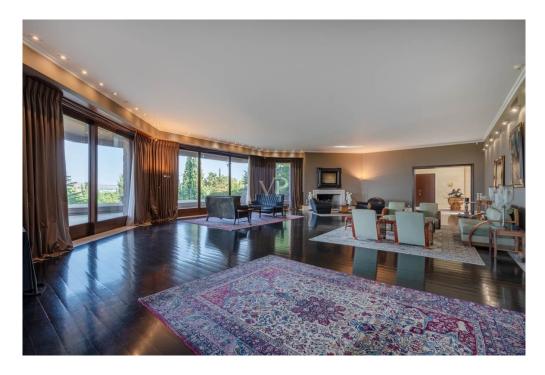

#### ??? ????? ????????

This luxurious estate is located in the exclusive suburb of Ekali. Surrounded by an expansive garden, the villa sits on a 2,250 sq.m. plot and boasts an impressive area of 1,800 sq.m. spanning four levels. This unique home is constructed using only the finest materials and features state-of-the-art amenities. The layout is both classic and functional, with wide terraces and pergolas seamlessly connecting the interior with the garden. Upon entering the property, an entrance hall opens up to a stunning, high-ceiling living room area with a fireplace and wooden exterior openings that provide direct access to the terraces and breathtaking views. The dining room, an extension of the living room, connects directly to the spacious kitchen. The kitchen itself is bright, functional, and wellequipped. Two large staff bedrooms are accessible from a wide hallway from the kitchen that leads to the entrance hall. Adjacent to the main entrance, there is a large WC and guest coat closet. A luxurious office with built-in bookcases is situated next to the main entry hall, offering a peaceful workspace. The first floor has five large bedrooms, each with its own en-suite bathroom. The master bedroom is particularly luxurious, with high ceilings, spacious wardrobe spaces, his and hers en-suite bathrooms, and an exclusive terrace. The remaining bedrooms are equally spacious and bright, with large openings and access to the terraces. The lower level features a sitting area and an impressive indoor heated swimming pool with continuous glass doors that lead to the garden. Additionally, there is a maid's room with a bathroom and a laundry room. One level below, the stone-clad wine cellar boasts a central tasting table. This level also houses a 5-car garage. Situated on a quiet street, the property offers a tranquil living environment while still being in close proximity to schools, restaurants, and recreational facilities with easy access to main traffic routes