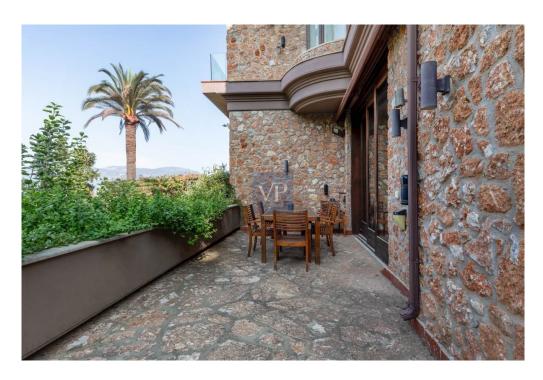

#### ??? ????? ????????

This luxurious estate is located in the exclusive suburb of Ekali. Surrounded by an expansive garden, the villa sits on a 2,250 sq.m. plot and boasts an impressive area of 1,800 sq.m. spanning four levels. This unique home is constructed using only the finest materials and features state-of-the-art amenities. The layout is both classic and functional, with wide terraces and pergolas seamlessly connecting the interior with the garden. Upon entering the property, an entrance hall opens up to a stunning, high-ceiling living room area with a fireplace and wooden exterior openings that provide direct access to the terraces and breathtaking views. The dining room, an extension of the living room, connects directly to the spacious kitchen. The kitchen itself is bright, functional, and wellequipped. Two large staff bedrooms are accessible from a wide hallway from the kitchen that leads to the entrance hall. Adjacent to the main entrance, there is a large WC and guest coat closet. A luxurious office with built-in bookcases is situated next to the main entry hall, offering a peaceful workspace. The first floor has five large bedrooms, each with its own en-suite bathroom. The master bedroom is particularly luxurious, with high ceilings, spacious wardrobe spaces, his and hers en-suite bathrooms, and an exclusive terrace. The remaining bedrooms are equally spacious and bright, with large openings and access to the terraces. The lower level features a sitting area and an impressive indoor heated swimming pool with continuous glass doors that lead to the garden. Additionally, there is a maid's room with a bathroom and a laundry room. One level below, the stone-clad wine cellar boasts a central tasting table. This level also houses a 5-car garage. Situated on a quiet street, the property offers a tranquil living environment while still being in close proximity to schools, restaurants, and recreational facilities with easy access to main traffic routes