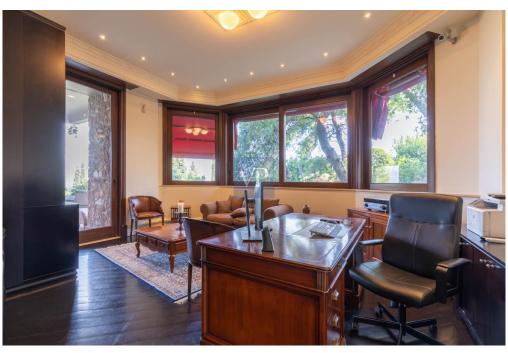

#### ??? ????? ????????

This luxurious estate is located in the exclusive suburb of Ekali. Surrounded by an expansive garden, the villa sits on a 2,250 sq.m. plot and boasts an impressive area of 1,800 sq.m. spanning four levels. This unique home is constructed using only the finest materials and features state-of-the-art amenities. The layout is both classic and functional, with wide terraces and pergolas seamlessly connecting the interior with the garden. Upon entering the property, an entrance hall opens up to a stunning, high-ceiling living room area with a fireplace and wooden exterior openings that provide direct access to the terraces and breathtaking views. The dining room, an extension of the living room, connects directly to the spacious kitchen. The kitchen itself is bright, functional, and wellequipped. Two large staff bedrooms are accessible from a wide hallway from the kitchen that leads to the entrance hall. Adjacent to the main entrance, there is a large WC and guest coat closet. A luxurious office with built-in bookcases is situated next to the main entry hall, offering a peaceful workspace. The first floor has five large bedrooms, each with its own en-suite bathroom. The master bedroom is particularly luxurious, with high ceilings, spacious wardrobe spaces, his and hers en-suite bathrooms, and an exclusive terrace. The remaining bedrooms are equally spacious and bright, with large openings and access to the terraces. The lower level features a sitting area and an impressive indoor heated swimming pool with continuous glass doors that lead to the garden. Additionally, there is a maid's room with a bathroom and a laundry room. One level below, the stone-clad wine cellar boasts a central tasting table. This level also houses a 5-car garage. Situated on a quiet street, the property offers a tranquil living environment while still being in close proximity to schools, restaurants, and recreational facilities with easy access to main traffic routes