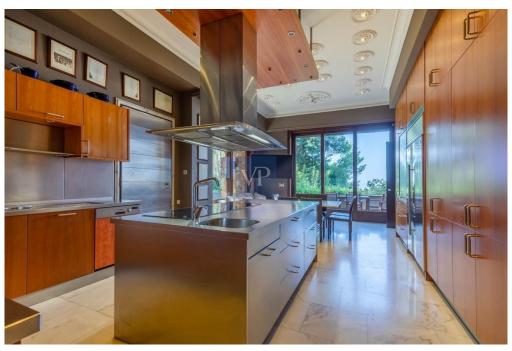

#### ??? ????? ????????

This luxurious estate is located in the exclusive suburb of Ekali. Surrounded by an expansive garden, the villa sits on a 2,250 sq.m. plot and boasts an impressive area of 1,800 sq.m. spanning four levels. This unique home is constructed using only the finest materials and features state-of-the-art amenities. The layout is both classic and functional, with wide terraces and pergolas seamlessly connecting the interior with the garden. Upon entering the property, an entrance hall opens up to a stunning, high-ceiling living room area with a fireplace and wooden exterior openings that provide direct access to the terraces and breathtaking views. The dining room, an extension of the living room, connects directly to the spacious kitchen. The kitchen itself is bright, functional, and wellequipped. Two large staff bedrooms are accessible from a wide hallway from the kitchen that leads to the entrance hall. Adjacent to the main entrance, there is a large WC and guest coat closet. A luxurious office with built-in bookcases is situated next to the main entry hall, offering a peaceful workspace. The first floor has five large bedrooms, each with its own en-suite bathroom. The master bedroom is particularly luxurious, with high ceilings, spacious wardrobe spaces, his and hers en-suite bathrooms, and an exclusive terrace. The remaining bedrooms are equally spacious and bright, with large openings and access to the terraces. The lower level features a sitting area and an impressive indoor heated swimming pool with continuous glass doors that lead to the garden. Additionally, there is a maid's room with a bathroom and a laundry room. One level below, the stone-clad wine cellar boasts a central tasting table. This level also houses a 5-car garage. Situated on a quiet street, the property offers a tranquil living environment while still being in close proximity to schools, restaurants, and recreational facilities with easy access to main traffic routes