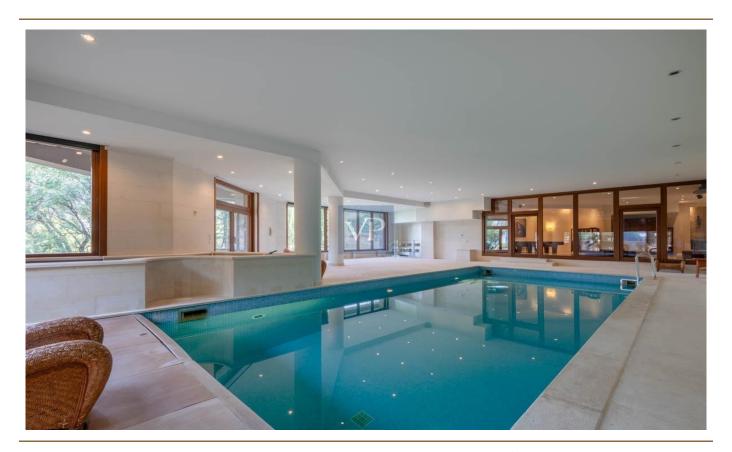

#### ??? ????? ????????

This luxurious estate is located in the exclusive suburb of Ekali. Surrounded by an expansive garden, the villa sits on a 2,250 sq.m. plot and boasts an impressive area of 1,800 sq.m. spanning four levels. This unique home is constructed using only the finest materials and features state-of-the-art amenities. The layout is both classic and functional, with wide terraces and pergolas seamlessly connecting the interior with the garden. Upon entering the property, an entrance hall opens up to a stunning, high-ceiling living room area with a fireplace and wooden exterior openings that provide direct access to the terraces and breathtaking views. The dining room, an extension of the living room, connects directly to the spacious kitchen. The kitchen itself is bright, functional, and wellequipped. Two large staff bedrooms are accessible from a wide hallway from the kitchen that leads to the entrance hall. Adjacent to the main entrance, there is a large WC and guest coat closet. A luxurious office with built-in bookcases is situated next to the main entry hall, offering a peaceful workspace. The first floor has five large bedrooms, each with its own en-suite bathroom. The master bedroom is particularly luxurious, with high ceilings, spacious wardrobe spaces, his and hers en-suite bathrooms, and an exclusive terrace. The remaining bedrooms are equally spacious and bright, with large openings and access to the terraces. The lower level features a sitting area and an impressive indoor heated swimming pool with continuous glass doors that lead to the garden. Additionally, there is a maid's room with a bathroom and a laundry room. One level below, the stone-clad wine cellar boasts a central tasting table. This level also houses a 5-car garage. Situated on a quiet street, the property offers a tranquil living environment while still being in close proximity to schools, restaurants, and recreational facilities with easy access to main traffic routes