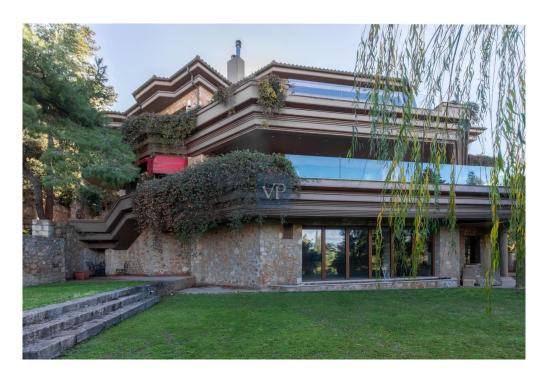

#### ??? ????? ????????

This luxurious estate is located in the exclusive suburb of Ekali. Surrounded by an expansive garden, the villa sits on a 2,250 sq.m. plot and boasts an impressive area of 1,800 sq.m. spanning four levels. This unique home is constructed using only the finest materials and features state-of-the-art amenities. The layout is both classic and functional, with wide terraces and pergolas seamlessly connecting the interior with the garden. Upon entering the property, an entrance hall opens up to a stunning, high-ceiling living room area with a fireplace and wooden exterior openings that provide direct access to the terraces and breathtaking views. The dining room, an extension of the living room, connects directly to the spacious kitchen. The kitchen itself is bright, functional, and wellequipped. Two large staff bedrooms are accessible from a wide hallway from the kitchen that leads to the entrance hall. Adjacent to the main entrance, there is a large WC and guest coat closet. A luxurious office with built-in bookcases is situated next to the main entry hall, offering a peaceful workspace. The first floor has five large bedrooms, each with its own en-suite bathroom. The master bedroom is particularly luxurious, with high ceilings, spacious wardrobe spaces, his and hers en-suite bathrooms, and an exclusive terrace. The remaining bedrooms are equally spacious and bright, with large openings and access to the terraces. The lower level features a sitting area and an impressive indoor heated swimming pool with continuous glass doors that lead to the garden. Additionally, there is a maid's room with a bathroom and a laundry room. One level below, the stone-clad wine cellar boasts a central tasting table. This level also houses a 5-car garage. Situated on a quiet street, the property offers a tranquil living environment while still being in close proximity to schools, restaurants, and recreational facilities with easy access to main traffic routes