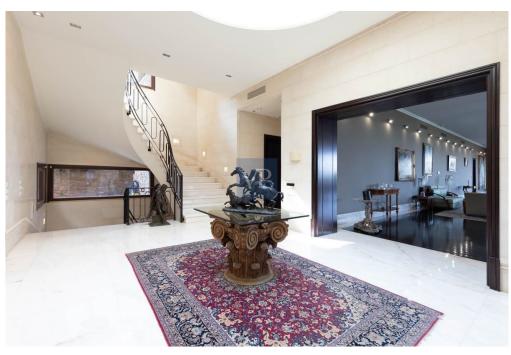

#### ??? ????? ????????

This luxurious estate is located in the exclusive suburb of Ekali. Surrounded by an expansive garden, the villa sits on a 2,250 sq.m. plot and boasts an impressive area of 1,800 sq.m. spanning four levels. This unique home is constructed using only the finest materials and features state-of-the-art amenities. The layout is both classic and functional, with wide terraces and pergolas seamlessly connecting the interior with the garden. Upon entering the property, an entrance hall opens up to a stunning, high-ceiling living room area with a fireplace and wooden exterior openings that provide direct access to the terraces and breathtaking views. The dining room, an extension of the living room, connects directly to the spacious kitchen. The kitchen itself is bright, functional, and wellequipped. Two large staff bedrooms are accessible from a wide hallway from the kitchen that leads to the entrance hall. Adjacent to the main entrance, there is a large WC and guest coat closet. A luxurious office with built-in bookcases is situated next to the main entry hall, offering a peaceful workspace. The first floor has five large bedrooms, each with its own en-suite bathroom. The master bedroom is particularly luxurious, with high ceilings, spacious wardrobe spaces, his and hers en-suite bathrooms, and an exclusive terrace. The remaining bedrooms are equally spacious and bright, with large openings and access to the terraces. The lower level features a sitting area and an impressive indoor heated swimming pool with continuous glass doors that lead to the garden. Additionally, there is a maid's room with a bathroom and a laundry room. One level below, the stone-clad wine cellar boasts a central tasting table. This level also houses a 5-car garage. Situated on a quiet street, the property offers a tranquil living environment while still being in close proximity to schools, restaurants, and recreational facilities with easy access to main traffic routes