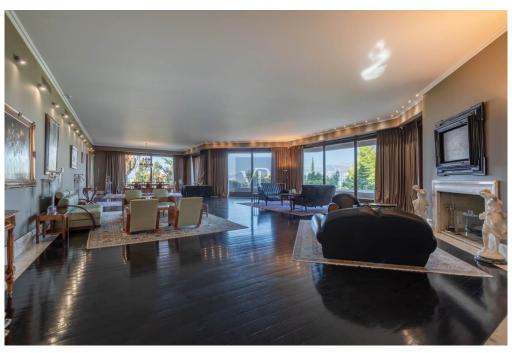

#### ??? ????? ????????

This luxurious estate is located in the exclusive suburb of Ekali. Surrounded by an expansive garden, the villa sits on a 2,250 sq.m. plot and boasts an impressive area of 1,800 sq.m. spanning four levels. This unique home is constructed using only the finest materials and features state-of-the-art amenities. The layout is both classic and functional, with wide terraces and pergolas seamlessly connecting the interior with the garden. Upon entering the property, an entrance hall opens up to a stunning, high-ceiling living room area with a fireplace and wooden exterior openings that provide direct access to the terraces and breathtaking views. The dining room, an extension of the living room, connects directly to the spacious kitchen. The kitchen itself is bright, functional, and wellequipped. Two large staff bedrooms are accessible from a wide hallway from the kitchen that leads to the entrance hall. Adjacent to the main entrance, there is a large WC and guest coat closet. A luxurious office with built-in bookcases is situated next to the main entry hall, offering a peaceful workspace. The first floor has five large bedrooms, each with its own en-suite bathroom. The master bedroom is particularly luxurious, with high ceilings, spacious wardrobe spaces, his and hers en-suite bathrooms, and an exclusive terrace. The remaining bedrooms are equally spacious and bright, with large openings and access to the terraces. The lower level features a sitting area and an impressive indoor heated swimming pool with continuous glass doors that lead to the garden. Additionally, there is a maid's room with a bathroom and a laundry room. One level below, the stone-clad wine cellar boasts a central tasting table. This level also houses a 5-car garage. Situated on a quiet street, the property offers a tranquil living environment while still being in close proximity to schools, restaurants, and recreational facilities with easy access to main traffic routes