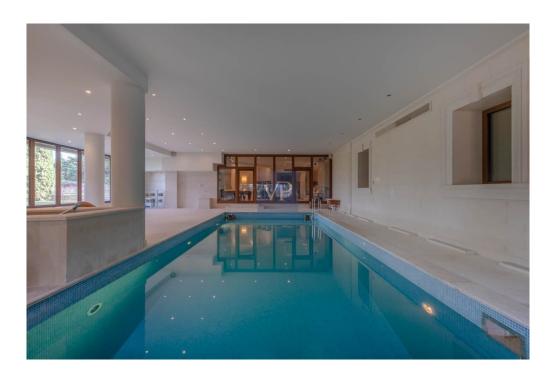

#### ??? ????? ????????

This luxurious estate is located in the exclusive suburb of Ekali. Surrounded by an expansive garden, the villa sits on a 2,250 sq.m. plot and boasts an impressive area of 1,800 sq.m. spanning four levels. This unique home is constructed using only the finest materials and features state-of-the-art amenities. The layout is both classic and functional, with wide terraces and pergolas seamlessly connecting the interior with the garden. Upon entering the property, an entrance hall opens up to a stunning, high-ceiling living room area with a fireplace and wooden exterior openings that provide direct access to the terraces and breathtaking views. The dining room, an extension of the living room, connects directly to the spacious kitchen. The kitchen itself is bright, functional, and wellequipped. Two large staff bedrooms are accessible from a wide hallway from the kitchen that leads to the entrance hall. Adjacent to the main entrance, there is a large WC and guest coat closet. A luxurious office with built-in bookcases is situated next to the main entry hall, offering a peaceful workspace. The first floor has five large bedrooms, each with its own en-suite bathroom. The master bedroom is particularly luxurious, with high ceilings, spacious wardrobe spaces, his and hers en-suite bathrooms, and an exclusive terrace. The remaining bedrooms are equally spacious and bright, with large openings and access to the terraces. The lower level features a sitting area and an impressive indoor heated swimming pool with continuous glass doors that lead to the garden. Additionally, there is a maid's room with a bathroom and a laundry room. One level below, the stone-clad wine cellar boasts a central tasting table. This level also houses a 5-car garage. Situated on a quiet street, the property offers a tranquil living environment while still being in close proximity to schools, restaurants, and recreational facilities with easy access to main traffic routes