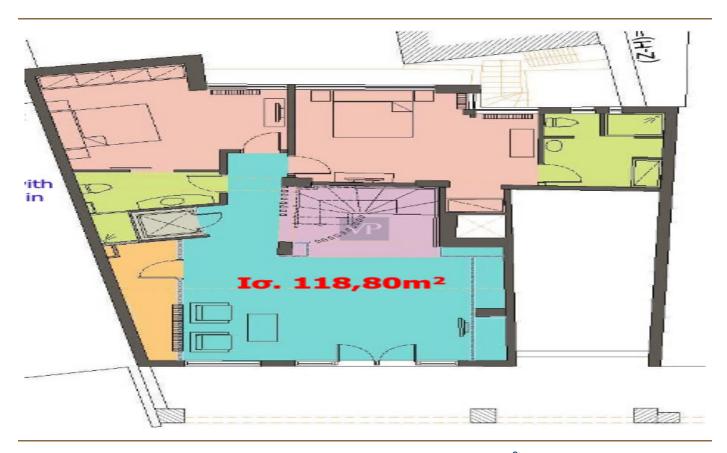

### ??? ????? ????????

This fully renovated apartment is an expansive 469.10 square meters in size, spanning from the basement to the first floor, including the mezzanine level. It is located in the charming neighborhood of Mets, just a stone's throw away from the heart of Athens and Syntagma Square. Right next to the awe-inspiring Temple of Olympian Zeus and the Olympic Swimming Pool of Athens. The basement of this apartment offers versatility and can be used as a spacious playroom or for convenient storage, covering an area of 99.00 square meters. The ground floor boasts a well-appointed living room, two luxurious master bedrooms, each with its own en-suite bathroom, a dedicated storage area, the elevator, and the primary staircase connecting the basement and the mezzanine. This level encompasses 118.80 square meters. Moving up to the mezzanine level, you'll discover a generously sized dining room, a modern kitchen, a bathroom, and a substantial storage area. The mezzanine is thoughtfully connected to the first floor via a separate staircase, and it spans 100.90 square meters. Ascending to the first floor, you'll find a spacious living and dining area, a fully-equipped kitchen, a master bedroom, another large bedroom, an additional bathroom for guests, and a supplementary storage space. This floor offers a generous living space of 150.40 square meters.