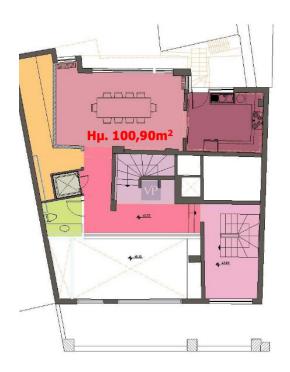

### ??? ????? ????????

This fully renovated apartment is an expansive 469.10 square meters in size, spanning from the basement to the first floor, including the mezzanine level. It is located in the charming neighborhood of Mets, just a stone's throw away from the heart of Athens and Syntagma Square. Right next to the awe-inspiring Temple of Olympian Zeus and the Olympic Swimming Pool of Athens. The basement of this apartment offers versatility and can be used as a spacious playroom or for convenient storage, covering an area of 99.00 square meters. The ground floor boasts a well-appointed living room, two luxurious master bedrooms, each with its own en-suite bathroom, a dedicated storage area, the elevator, and the primary staircase connecting the basement and the mezzanine. This level encompasses 118.80 square meters. Moving up to the mezzanine level, you'll discover a generously sized dining room, a modern kitchen, a bathroom, and a substantial storage area. The mezzanine is thoughtfully connected to the first floor via a separate staircase, and it spans 100.90 square meters. Ascending to the first floor, you'll find a spacious living and dining area, a fully-equipped kitchen, a master bedroom, another large bedroom, an additional bathroom for guests, and a supplementary storage space. This floor offers a generous living space of 150.40 square meters.