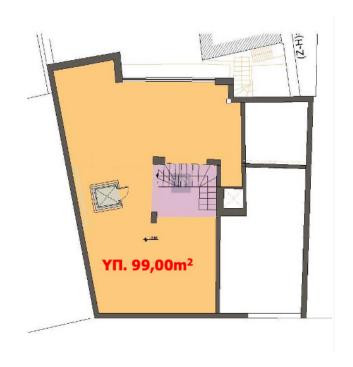

### ??? ????? ????????

This fully renovated apartment is an expansive 469.10 square meters in size, spanning from the basement to the first floor, including the mezzanine level. It is located in the charming neighborhood of Mets, just a stone's throw away from the heart of Athens and Syntagma Square. Right next to the awe-inspiring Temple of Olympian Zeus and the Olympic Swimming Pool of Athens. The basement of this apartment offers versatility and can be used as a spacious playroom or for convenient storage, covering an area of 99.00 square meters. The ground floor boasts a well-appointed living room, two luxurious master bedrooms, each with its own en-suite bathroom, a dedicated storage area, the elevator, and the primary staircase connecting the basement and the mezzanine. This level encompasses 118.80 square meters. Moving up to the mezzanine level, you'll discover a generously sized dining room, a modern kitchen, a bathroom, and a substantial storage area. The mezzanine is thoughtfully connected to the first floor via a separate staircase, and it spans 100.90 square meters. Ascending to the first floor, you'll find a spacious living and dining area, a fully-equipped kitchen, a master bedroom, another large bedroom, an additional bathroom for guests, and a supplementary storage space. This floor offers a generous living space of 150.40 square meters.