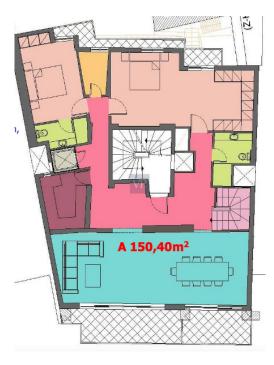

### ??? ????? ????????

This fully renovated apartment is an expansive 469.10 square meters in size, spanning from the basement to the first floor, including the mezzanine level. It is located in the charming neighborhood of Mets, just a stone's throw away from the heart of Athens and Syntagma Square. Right next to the awe-inspiring Temple of Olympian Zeus and the Olympic Swimming Pool of Athens. The basement of this apartment offers versatility and can be used as a spacious playroom or for convenient storage, covering an area of 99.00 square meters. The ground floor boasts a well-appointed living room, two luxurious master bedrooms, each with its own en-suite bathroom, a dedicated storage area, the elevator, and the primary staircase connecting the basement and the mezzanine. This level encompasses 118.80 square meters. Moving up to the mezzanine level, you'll discover a generously sized dining room, a modern kitchen, a bathroom, and a substantial storage area. The mezzanine is thoughtfully connected to the first floor via a separate staircase, and it spans 100.90 square meters. Ascending to the first floor, you'll find a spacious living and dining area, a fully-equipped kitchen, a master bedroom, another large bedroom, an additional bathroom for guests, and a supplementary storage space. This floor offers a generous living space of 150.40 square meters.