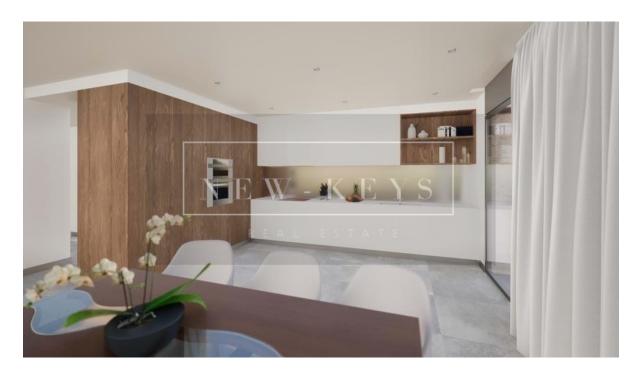

The available T3 apartment in Olivie Condominium has a living area of 159.30 m2, a spacious balcony of 95,40m2, and 2 parking spaces. Equipped with Bosch appliances, Daikin air conditioning, electric underfloor heating, thermal cut windows, double glazing with solar and thermal protection, electric shutters, and a solar system for water heating, this apartment provides comfort and energy efficiency.