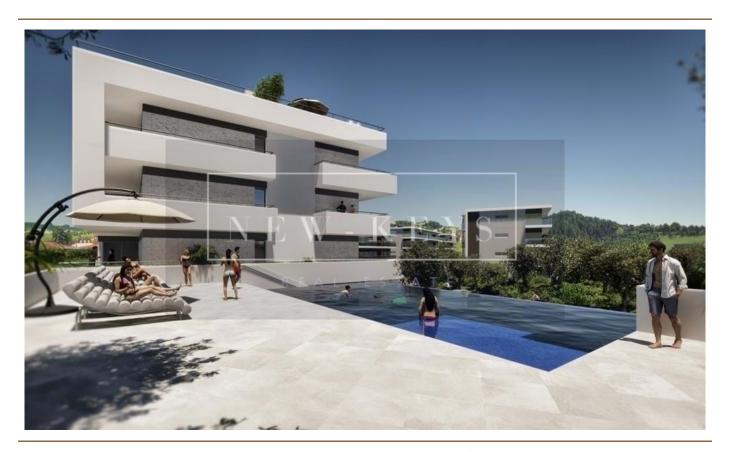

### ??? ????? ????????

Olivie Condominium is a modern and elegant development located in one of the most peaceful and consolidated areas of Portimão. Comprised of two buildings with eight apartments each, the condominium offers T2 and T3 units that combine contemporary architecture with high-quality finishes, typical of a renowned construction company in the Barlavento Algarvio region.

The condominium also offers several leisure areas, such as a garden, a pool, and a gym, ensuring residents a healthy and enjoyable lifestyle. And with its strategic location just 5 minutes from the center of Portimão and the charming village of Alvor, and only 4 km from the entrance of the A22, Olivie Condominium is the perfect choice for both families and investors.