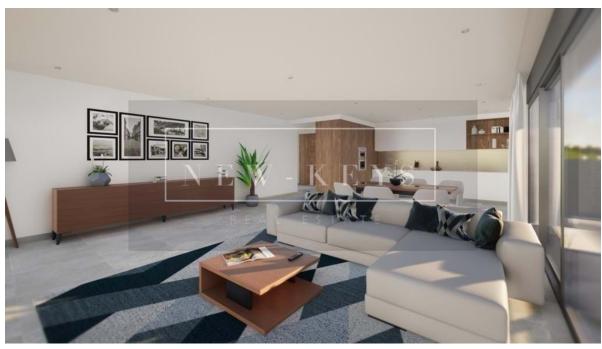

The available T3 apartment in Olivie Condominium has a living area of 159.30 m2, a spacious balcony of 95,40m2, and 2 parking spaces. Equipped with Bosch appliances, Daikin air conditioning, electric underfloor heating, thermal cut windows, double glazing with solar and thermal protection, electric shutters, and a solar system for water heating, this apartment provides comfort and energy efficiency.