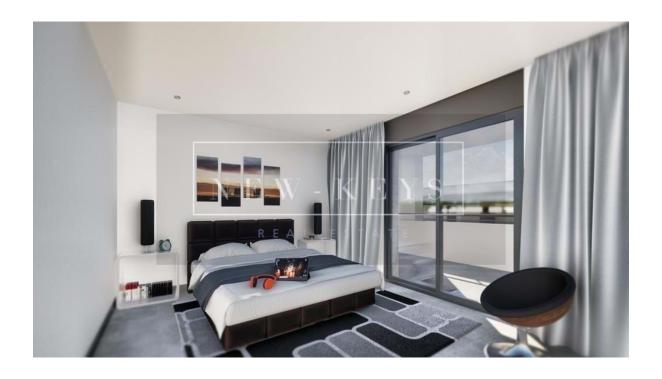

The available T3 apartment in Olivie Condominium has a living area of 159.30 m2, a spacious balcony of 95,40m2, and 2 parking spaces. Equipped with Bosch appliances, Daikin air conditioning, electric underfloor heating, thermal cut windows, double glazing with solar and thermal protection, electric shutters, and a solar system for water heating, this apartment provides comfort and energy efficiency.