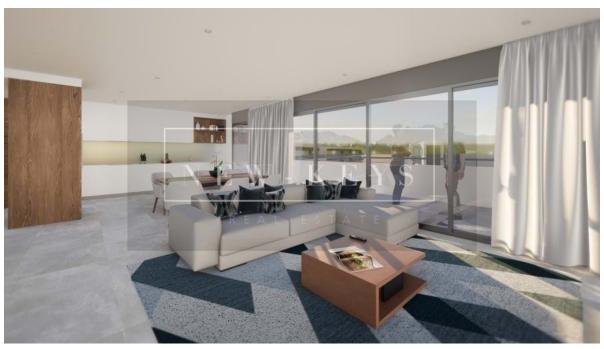

### ??? ????? ????????

Olivie Condominium is a modern and elegant development located in one of the most peaceful and consolidated areas of Portimão. Comprised of two buildings with eight apartments each, the condominium offers T2 and T3 units that combine contemporary architecture with high-quality finishes, typical of a renowned construction company in the Barlavento Algarvio region.

The available T3 apartment in Olivie Condominium has a living area of 159.30 m2, a spacious balcony of 95,40m2, and 2 parking spaces. Equipped with Bosch appliances, Daikin air conditioning, electric underfloor heating, thermal cut windows, double glazing with solar and thermal protection, electric shutters, and a solar system for water heating, this apartment provides comfort and energy efficiency.