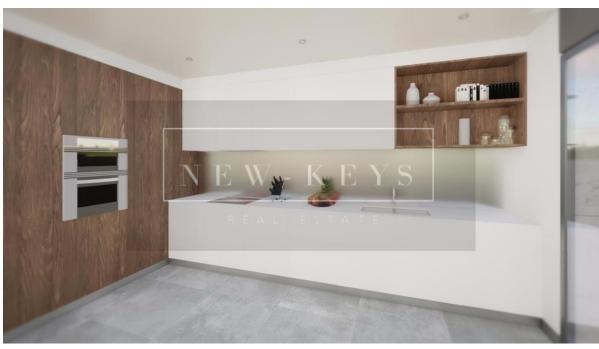

The available T3 apartment in Olivie Condominium has a living area of 159.30 m2, a spacious balcony of 95,40m2, and 2 parking spaces. Equipped with Bosch appliances, Daikin air conditioning, electric underfloor heating, thermal cut windows, double glazing with solar and thermal protection, electric shutters, and a solar system for water heating, this apartment provides comfort and energy efficiency.