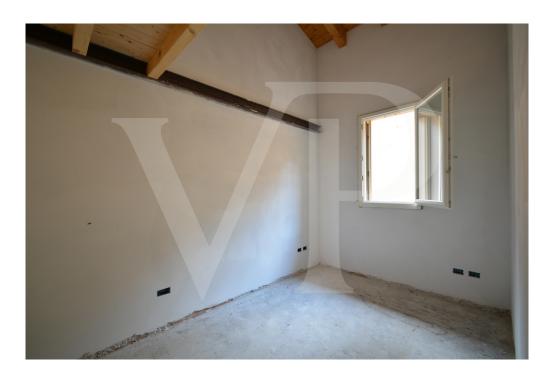

#### ??? ????? ????????

In a newly built residential complex, wonderful penthouse on the second and top floor of the main building, with terrace and view on the hills of Monteviale. This solution combines the comfort and convenience of a modern and elegant housing solution, for those who like to have the green around them, without having to manage it. The apartment consists of a large living area with open kitchen and a wonderful terrace, with fireplace and views of the hills. From the living room accessible a large loft area. The separate sleeping area, located on the main floor consists of 2 bedrooms, one double and one single, as well as a jolly room that can be used as a walk-in closet, study or guest-bedroom, and two bathrooms, one of which is blind, but with space for washing machine and dryer.

#### ??????????? ??? ???????

The penthouse is currently in an advanced unfinished state, and finishes can be chosen dirattemente at the store "the Corner of Ceramics."

The immobille is built according to the latest construction requirements and in compliance with current technical construction and sanitary regulations and with the use of first-rate, state-of-the-art building materials.