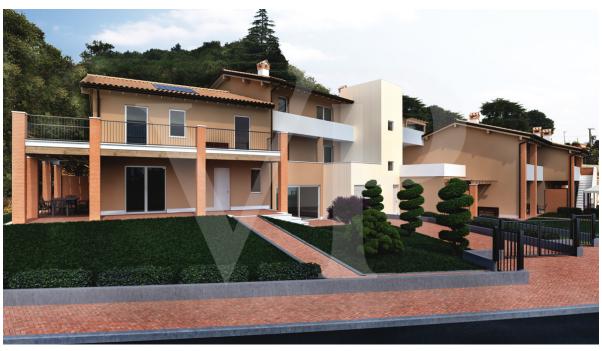

#### ??? ????? ????????

In a newly built residential complex, wonderful penthouse on the second and top floor of the main building, with terrace and view on the hills of Monteviale. This solution combines the comfort and convenience of a modern and elegant housing solution, for those who like to have the green around them, without having to manage it. The apartment consists of a large living area with open kitchen and a wonderful terrace, with fireplace and views of the hills. From the living room accessible a large loft area. The separate sleeping area, located on the main floor consists of 2 bedrooms, one double and one single, as well as a jolly room that can be used as a walk-in closet, study or guest-bedroom, and two bathrooms, one of which is blind, but with space for washing machine and dryer.

#### ??????????? ??? ???????

The penthouse is currently in an advanced unfinished state, and finishes can be chosen dirattemente at the store "the Corner of Ceramics."

The immobille is built according to the latest construction requirements and in compliance with current technical construction and sanitary regulations and with the use of first-rate, state-of-the-art building materials.

The finished product will be equipped with:

- PHOTOVOLTAIC SYSTEM;
- UNDERFLOOR HEATING SYSTEM WITH CONDENSING BOILER AND SOLAR PANELS
- ELECTRICAL SYSTEM WITH HOME AUTOMATION PREDISPOSITION
- PREPARATION FOR AIR CONDITIONING SYSTEM:
- LARGE GARAGE WITH MOTORIZED OVERHEAD DOOR;
- POSSIBILITY OF CHOICE OF FLOORS AND WALLS:
- RESERVED PARKING SPACE IN FRONT OF THE HOUSE.