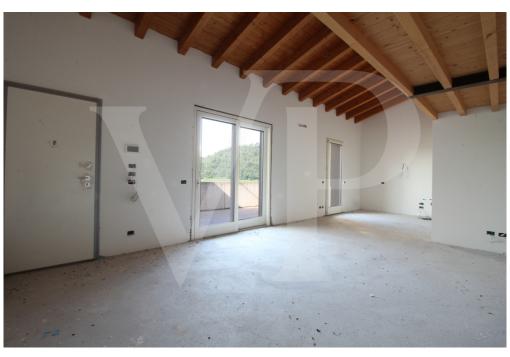

#### ??? ????? ????????

In a newly built residential complex, wonderful penthouse on the second and top floor of the main building, with terrace and view on the hills of Monteviale. This solution combines the comfort and convenience of a modern and elegant housing solution, for those who like to have the green around them, without having to manage it. The apartment consists of a large living area with open kitchen and a wonderful terrace, with fireplace and views of the hills. From the living room accessible a large loft area. The separate sleeping area, located on the main floor consists of 2 bedrooms, one double and one single, as well as a jolly room that can be used as a walk-in closet, study or guest-bedroom, and two bathrooms, one of which is blind, but with space for washing machine and dryer.

#### ??????????? ??? ???????

The penthouse is currently in an advanced unfinished state, and finishes can be chosen dirattemente at the store "the Corner of Ceramics."

The immobille is built according to the latest construction requirements and in compliance with current technical construction and sanitary regulations and with the use of first-rate, state-of-the-art building materials.