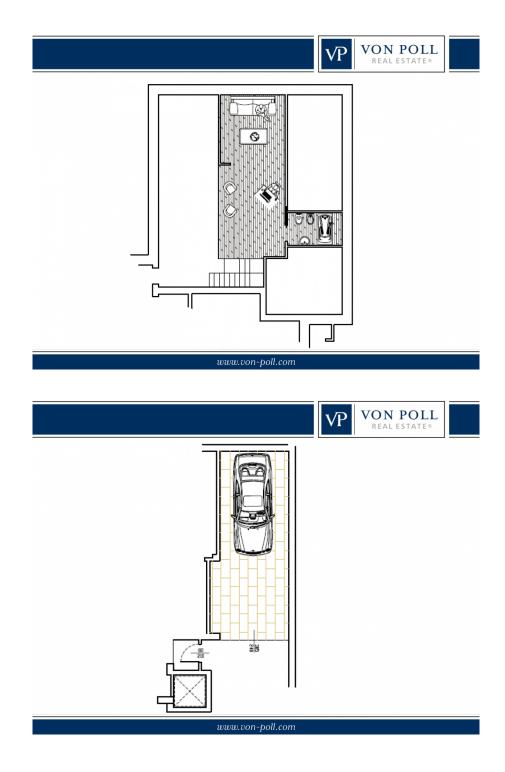

#### ??? ????? ????????

In a newly built residential complex, wonderful penthouse on the second and top floor of the main building, with terrace and view on the hills of Monteviale. This solution combines the comfort and convenience of a modern and elegant housing solution, for those who like to have the green around them, without having to manage it. The apartment consists of a large living area with open kitchen and a wonderful terrace, with fireplace and views of the hills. From the living room accessible a large loft area. The separate sleeping area, located on the main floor consists of 2 bedrooms, one double and one single, as well as a jolly room that can be used as a walk-in closet, study or guest-bedroom, and two bathrooms, one of which is blind, but with space for washing machine and dryer.

The finished product will be equipped with:

- PHOTOVOLTAIC SYSTEM;
- UNDERFLOOR HEATING SYSTEM WITH CONDENSING BOILER AND SOLAR PANELS
- ELECTRICAL SYSTEM WITH HOME AUTOMATION PREDISPOSITION
- PREPARATION FOR AIR CONDITIONING SYSTEM:
- LARGE GARAGE WITH MOTORIZED OVERHEAD DOOR;
- POSSIBILITY OF CHOICE OF FLOORS AND WALLS:
- RESERVED PARKING SPACE IN FRONT OF THE HOUSE.