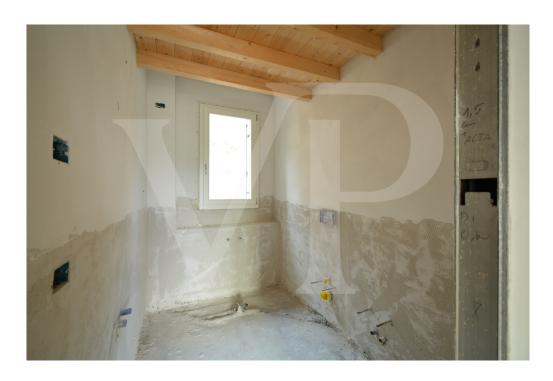

#### ??? ????? ????????

In a newly built residential complex, wonderful penthouse on the second and top floor of the main building, with terrace and view on the hills of Monteviale. This solution combines the comfort and convenience of a modern and elegant housing solution, for those who like to have the green around them, without having to manage it. The apartment consists of a large living area with open kitchen and a wonderful terrace, with fireplace and views of the hills. From the living room accessible a large loft area. The separate sleeping area, located on the main floor consists of 2 bedrooms, one double and one single, as well as a jolly room that can be used as a walk-in closet, study or guest-bedroom, and two bathrooms, one of which is blind, but with space for washing machine and dryer.

#### ??????????? ??? ???????

The penthouse is currently in an advanced unfinished state, and finishes can be chosen dirattemente at the store "the Corner of Ceramics."

The immobille is built according to the latest construction requirements and in compliance with current technical construction and sanitary regulations and with the use of first-rate, state-of-the-art building materials.