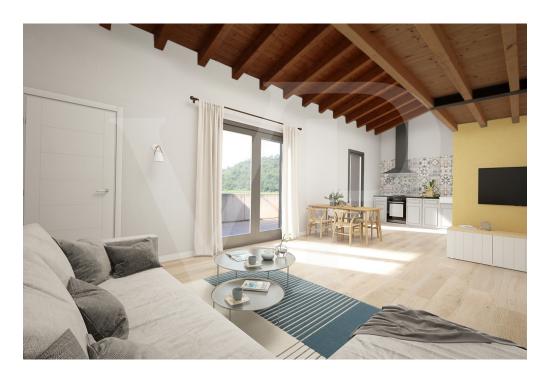

#### ??? ????? ????????

In a newly built residential complex, wonderful penthouse on the second and top floor of the main building, with terrace and view on the hills of Monteviale. This solution combines the comfort and convenience of a modern and elegant housing solution, for those who like to have the green around them, without having to manage it. The apartment consists of a large living area with open kitchen and a wonderful terrace, with fireplace and views of the hills. From the living room accessible a large loft area. The separate sleeping area, located on the main floor consists of 2 bedrooms, one double and one single, as well as a jolly room that can be used as a walk-in closet, study or guest-bedroom, and two bathrooms, one of which is blind, but with space for washing machine and dryer.

#### ??????????? ??? ???????

The penthouse is currently in an advanced unfinished state, and finishes can be chosen dirattemente at the store "the Corner of Ceramics."

The immobille is built according to the latest construction requirements and in compliance with current technical construction and sanitary regulations and with the use of first-rate, state-of-the-art building materials.

The finished product will be equipped with:

- PHOTOVOLTAIC SYSTEM;
- UNDERFLOOR HEATING SYSTEM WITH CONDENSING BOILER AND SOLAR PANELS
- ELECTRICAL SYSTEM WITH HOME AUTOMATION PREDISPOSITION
- PREPARATION FOR AIR CONDITIONING SYSTEM:
- LARGE GARAGE WITH MOTORIZED OVERHEAD DOOR;
- POSSIBILITY OF CHOICE OF FLOORS AND WALLS:
- RESERVED PARKING SPACE IN FRONT OF THE HOUSE.