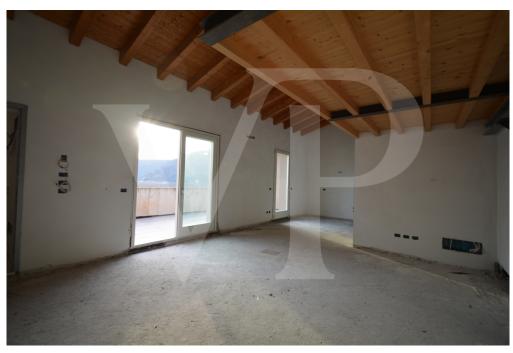

#### ??? ????? ????????

In a newly built residential complex, wonderful penthouse on the second and top floor of the main building, with terrace and view on the hills of Monteviale. This solution combines the comfort and convenience of a modern and elegant housing solution, for those who like to have the green around them, without having to manage it. The apartment consists of a large living area with open kitchen and a wonderful terrace, with fireplace and views of the hills. From the living room accessible a large loft area. The separate sleeping area, located on the main floor consists of 2 bedrooms, one double and one single, as well as a jolly room that can be used as a walk-in closet, study or guest-bedroom, and two bathrooms, one of which is blind, but with space for washing machine and dryer.

#### ??????????? ??? ???????

The penthouse is currently in an advanced unfinished state, and finishes can be chosen dirattemente at the store "the Corner of Ceramics."

The immobille is built according to the latest construction requirements and in compliance with current technical construction and sanitary regulations and with the use of first-rate, state-of-the-art building materials.