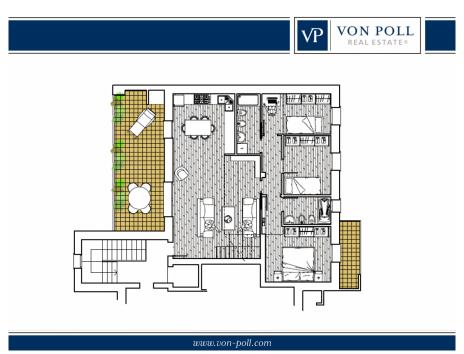

#### ??? ????? ????????

In a newly built residential complex, wonderful penthouse on the second and top floor of the main building, with terrace and view on the hills of Monteviale. This solution combines the comfort and convenience of a modern and elegant housing solution, for those who like to have the green around them, without having to manage it. The apartment consists of a large living area with open kitchen and a wonderful terrace, with fireplace and views of the hills. From the living room accessible a large loft area. The separate sleeping area, located on the main floor consists of 2 bedrooms, one double and one single, as well as a jolly room that can be used as a walk-in closet, study or guest-bedroom, and two bathrooms, one of which is blind, but with space for washing machine and dryer.

#### ??????????? ??? ???????

The penthouse is currently in an advanced unfinished state, and finishes can be chosen dirattemente at the store "the Corner of Ceramics."

The immobille is built according to the latest construction requirements and in compliance with current technical construction and sanitary regulations and with the use of first-rate, state-of-the-art building materials.