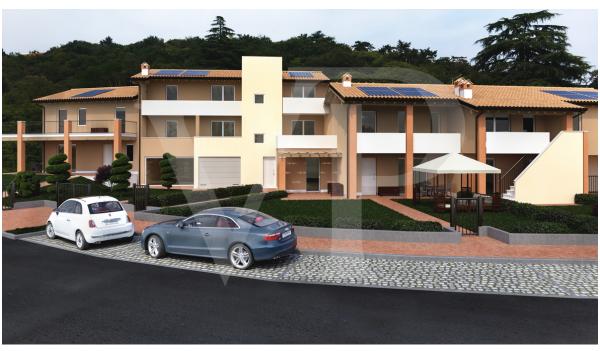

#### ??? ????? ????????

In a newly built residential complex, wonderful penthouse on the second and top floor of the main building, with terrace and view on the hills of Monteviale. This solution combines the comfort and convenience of a modern and elegant housing solution, for those who like to have the green around them, without having to manage it. The apartment consists of a large living area with open kitchen and a wonderful terrace, with fireplace and views of the hills. From the living room accessible a large loft area. The separate sleeping area, located on the main floor consists of 2 bedrooms, one double and one single, as well as a jolly room that can be used as a walk-in closet, study or guest-bedroom, and two bathrooms, one of which is blind, but with space for washing machine and dryer.

#### ??????????? ??? ???????

The penthouse is currently in an advanced unfinished state, and finishes can be chosen dirattemente at the store "the Corner of Ceramics."

The immobille is built according to the latest construction requirements and in compliance with current technical construction and sanitary regulations and with the use of first-rate, state-of-the-art building materials.

The finished product will be equipped with:

- PHOTOVOLTAIC SYSTEM;
- UNDERFLOOR HEATING SYSTEM WITH CONDENSING BOILER AND SOLAR PANELS
- ELECTRICAL SYSTEM WITH HOME AUTOMATION PREDISPOSITION
- PREPARATION FOR AIR CONDITIONING SYSTEM:
- LARGE GARAGE WITH MOTORIZED OVERHEAD DOOR;
- POSSIBILITY OF CHOICE OF FLOORS AND WALLS:
- RESERVED PARKING SPACE IN FRONT OF THE HOUSE.