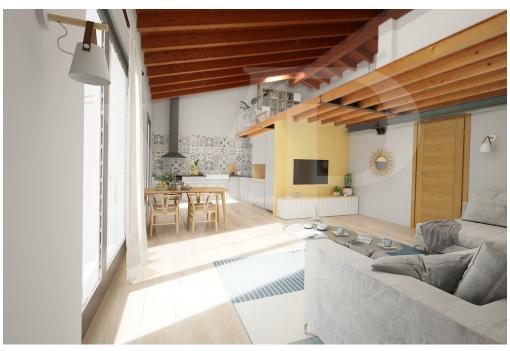

#### ??? ????? ????????

In a newly built residential complex, wonderful penthouse on the second and top floor of the main building, with terrace and view on the hills of Monteviale. This solution combines the comfort and convenience of a modern and elegant housing solution, for those who like to have the green around them, without having to manage it. The apartment consists of a large living area with open kitchen and a wonderful terrace, with fireplace and views of the hills. From the living room accessible a large loft area. The separate sleeping area, located on the main floor consists of 2 bedrooms, one double and one single, as well as a jolly room that can be used as a walk-in closet, study or guest-bedroom, and two bathrooms, one of which is blind, but with space for washing machine and dryer.

#### ??????????? ??? ???????

The penthouse is currently in an advanced unfinished state, and finishes can be chosen dirattemente at the store "the Corner of Ceramics."

The immobille is built according to the latest construction requirements and in compliance with current technical construction and sanitary regulations and with the use of first-rate, state-of-the-art building materials.