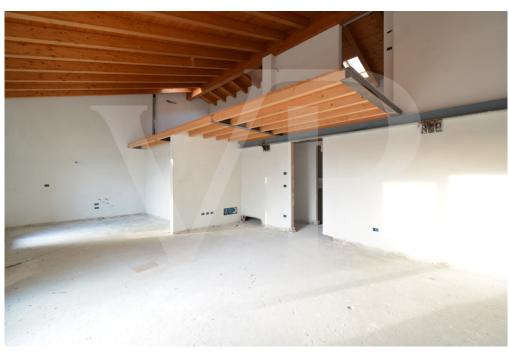

#### ??? ????? ????????

In a newly built residential complex, wonderful penthouse on the second and top floor of the main building, with terrace and view on the hills of Monteviale. This solution combines the comfort and convenience of a modern and elegant housing solution, for those who like to have the green around them, without having to manage it. The apartment consists of a large living area with open kitchen and a wonderful terrace, with fireplace and views of the hills. From the living room accessible a large loft area. The separate sleeping area, located on the main floor consists of 2 bedrooms, one double and one single, as well as a jolly room that can be used as a walk-in closet, study or guest-bedroom, and two bathrooms, one of which is blind, but with space for washing machine and dryer.

#### ??????????? ??? ???????

The penthouse is currently in an advanced unfinished state, and finishes can be chosen dirattemente at the store "the Corner of Ceramics."

The immobille is built according to the latest construction requirements and in compliance with current technical construction and sanitary regulations and with the use of first-rate, state-of-the-art building materials.