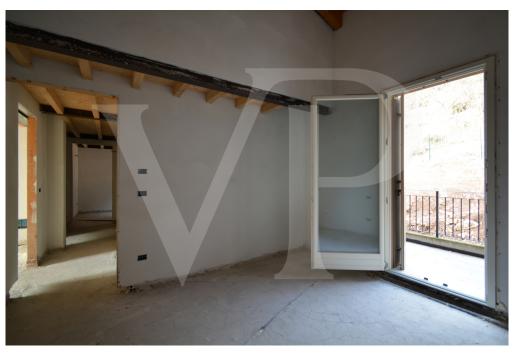

#### ??? ????? ????????

In a newly built residential complex, wonderful penthouse on the second and top floor of the main building, with terrace and view on the hills of Monteviale. This solution combines the comfort and convenience of a modern and elegant housing solution, for those who like to have the green around them, without having to manage it. The apartment consists of a large living area with open kitchen and a wonderful terrace, with fireplace and views of the hills. From the living room accessible a large loft area. The separate sleeping area, located on the main floor consists of 2 bedrooms, one double and one single, as well as a jolly room that can be used as a walk-in closet, study or guest-bedroom, and two bathrooms, one of which is blind, but with space for washing machine and dryer.

#### ??????????? ??? ???????

The penthouse is currently in an advanced unfinished state, and finishes can be chosen dirattemente at the store "the Corner of Ceramics."

The immobille is built according to the latest construction requirements and in compliance with current technical construction and sanitary regulations and with the use of first-rate, state-of-the-art building materials.