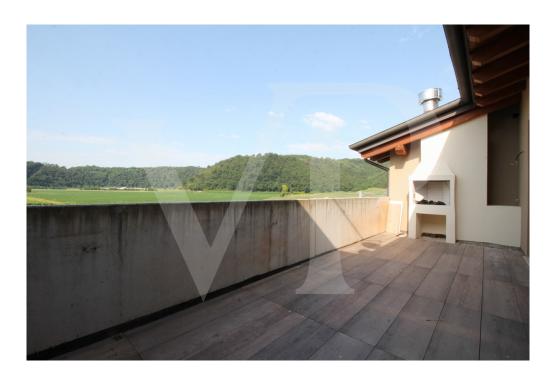

#### ??? ????? ????????

In a newly built residential complex, wonderful penthouse on the second and top floor of the main building, with terrace and view on the hills of Monteviale. This solution combines the comfort and convenience of a modern and elegant housing solution, for those who like to have the green around them, without having to manage it. The apartment consists of a large living area with open kitchen and a wonderful terrace, with fireplace and views of the hills. From the living room accessible a large loft area. The separate sleeping area, located on the main floor consists of 2 bedrooms, one double and one single, as well as a jolly room that can be used as a walk-in closet, study or guest-bedroom, and two bathrooms, one of which is blind, but with space for washing machine and dryer.