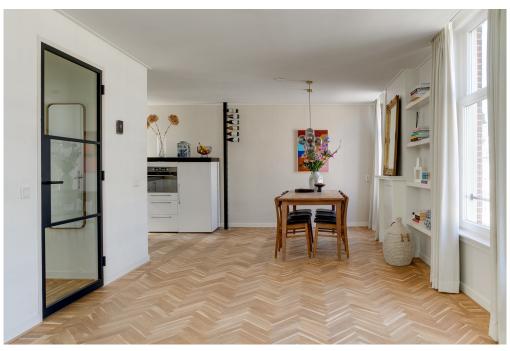

#### ??????????? ??? ???????

Access to the apartment is via the original staircase, with the entrance located on the third floor. Here you'll find a hallway with a coat area, a spacious storage closet, a separate toilet, and the bright and airy living room featuring a modern open kitchen equipped with various built-in appliances. Thanks to its corner position and large windows, the living space enjoys plenty of natural light and views of the quiet street. On the fourth floor, you'll find the landing, a second toilet, a laundry room with the central heating system, the master bedroom at the front, and a second spacious bedroom at the rear. In between is a stylish bathroom with a walk-in shower and sink. The third bedroom currently serves as both an office and a storage space. From this room, a fixed staircase leads up to the wonderful roof terrace, where you can enjoy the sun and beautiful views throughout the day.

Both floors are finished with attractive wooden parquet flooring.

**Outdoor Space** 

The approximately 20 m² roof terrace is a rare luxury in the city. Thanks to its favorable positioning, you can enjoy optimal sun exposure and wide views over the city skyline. It's the perfect spot to relax, have a drink, or dine with friends.