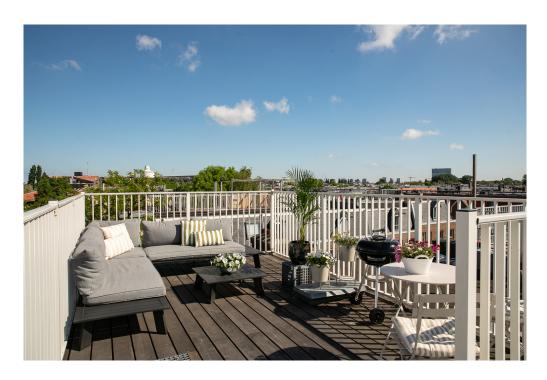

Both floors are finished with attractive wooden parquet flooring.

**Outdoor Space** 

The approximately 20 m² roof terrace is a rare luxury in the city. Thanks to its favorable positioning, you can enjoy optimal sun exposure and wide views over the city skyline. It's the perfect spot to relax, have a drink, or dine with friends.