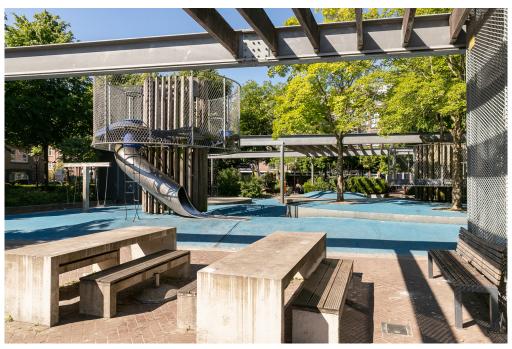

??? ??? ??? ?????????

Surroundings In recent years, the Staatsliedenbuurt has become one of Amsterdam's most popular neighborhoods. Located right next to the Jordaan and just a stone's throw from Westerpark and the Westergas area, it offers a unique mix of culture, dining, and recreation. Nearby hotspots include: •Mossel & Gin •Brouwerij Troost •De Bakkerswinkel •WestergasTerras •Café Amsterdam •Het Ketelhuis (cinema) •Pacific Amsterdam •Pizza Beppe, Rooster, Bella Storia, Café Nassau, Plato Loco, and Café Broer There are also plenty of local shops, specialty stores, supermarkets, primary schools, and sports facilities in the area. Westerpark is ideal for jogging, walking, picnicking, or enjoying events like the Sunday Market. Accessibility The location is ideal — just a few minutes by bike from Central Station, the Jordaan, and the popular Haarlemmerstraat. Leidseplein is also reachable in about 10 minutes. Public transport connections (tram and bus) are just around the corner, and the nearby A10 ring road makes getting out of the city by car easy. Parking is available in front of the building, and there is currently no waiting list for a permit.