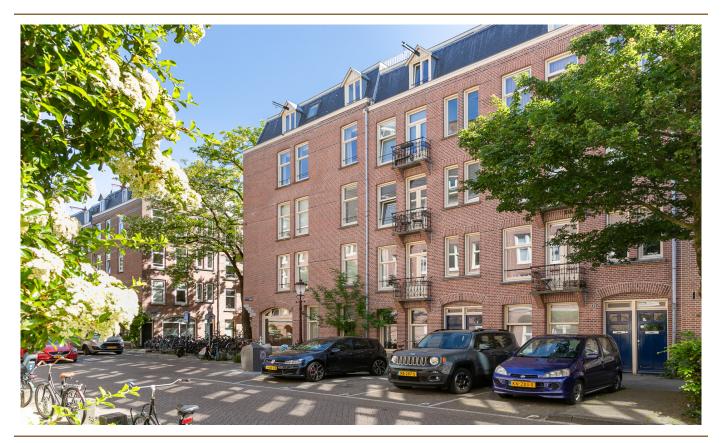

??? ????? ????????

Bright and Spacious Two-Level Apartment with Roof Terrace in the Popular Staatsliedenbuurt In a fantastic location in the highly sought-after Staatsliedenbuurt, on the corner of Van Bossestraat and Rochussenstraat, you'll find this charming, move-in-ready duplex apartment. With an abundance of natural light, three bedrooms, and a generous sunny roof terrace, this home offers over 96 m² of comfortable city living — with no upstairs neighbors and plenty of privacy.

#### ??????????? ??? ???????

Access to the apartment is via the original staircase, with the entrance located on the third floor. Here you'll find a hallway with a coat area, a spacious storage closet, a separate toilet, and the bright and airy living room featuring a modern open kitchen equipped with various built-in appliances. Thanks to its corner position and large windows, the living space enjoys plenty of natural light and views of the quiet street. On the fourth floor, you'll find the landing, a second toilet, a laundry room with the central heating system, the master bedroom at the front, and a second spacious bedroom at the rear. In between is a stylish bathroom with a walk-in shower and sink. The third bedroom currently serves as both an office and a storage space. From this room, a fixed staircase leads up to the wonderful roof terrace, where you can enjoy the sun and beautiful views throughout the day.