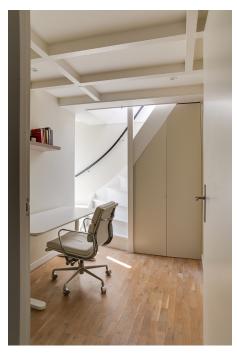

#### ??????????? ??? ???????

Access to the apartment is via the original staircase, with the entrance located on the third floor. Here you'll find a hallway with a coat area, a spacious storage closet, a separate toilet, and the bright and airy living room featuring a modern open kitchen equipped with various built-in appliances. Thanks to its corner position and large windows, the living space enjoys plenty of natural light and views of the quiet street. On the fourth floor, you'll find the landing, a second toilet, a laundry room with the central heating system, the master bedroom at the front, and a second spacious bedroom at the rear. In between is a stylish bathroom with a walk-in shower and sink. The third bedroom currently serves as both an office and a storage space. From this room, a fixed staircase leads up to the wonderful roof terrace, where you can enjoy the sun and beautiful views throughout the day.

Both floors are finished with attractive wooden parquet flooring.

**Outdoor Space** 

The approximately 20 m² roof terrace is a rare luxury in the city. Thanks to its favorable positioning, you can enjoy optimal sun exposure and wide views over the city skyline. It's the perfect spot to relax, have a drink, or dine with friends.