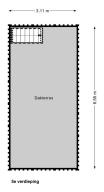

#### ??????????? ??? ???????

Access to the apartment is via the original staircase, with the entrance located on the third floor. Here you'll find a hallway with a coat area, a spacious storage closet, a separate toilet, and the bright and airy living room featuring a modern open kitchen equipped with various built-in appliances. Thanks to its corner position and large windows, the living space enjoys plenty of natural light and views of the quiet street. On the fourth floor, you'll find the landing, a second toilet, a laundry room with the central heating system, the master bedroom at the front, and a second spacious bedroom at the rear. In between is a stylish bathroom with a walk-in shower and sink. The third bedroom currently serves as both an office and a storage space. From this room, a fixed staircase leads up to the wonderful roof terrace, where you can enjoy the sun and beautiful views throughout the day.

Both floors are finished with attractive wooden parquet flooring.

**Outdoor Space** 

The approximately 20 m² roof terrace is a rare luxury in the city. Thanks to its favorable positioning, you can enjoy optimal sun exposure and wide views over the city skyline. It's the perfect spot to relax, have a drink, or dine with friends.