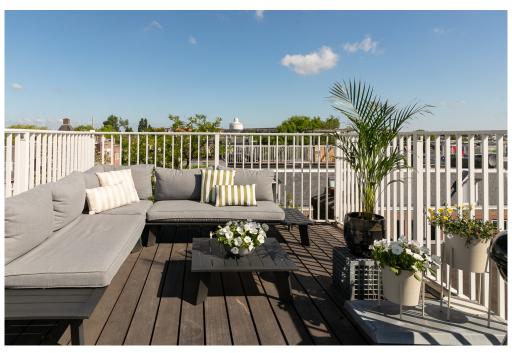

Both floors are finished with attractive wooden parquet flooring.

**Outdoor Space** 

The approximately 20 m² roof terrace is a rare luxury in the city. Thanks to its favorable positioning, you can enjoy optimal sun exposure and wide views over the city skyline. It's the perfect spot to relax, have a drink, or dine with friends.