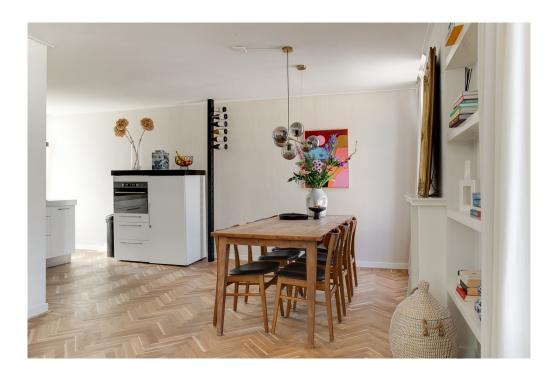

#### ??????????? ??? ???????

Access to the apartment is via the original staircase, with the entrance located on the third floor. Here you'll find a hallway with a coat area, a spacious storage closet, a separate toilet, and the bright and airy living room featuring a modern open kitchen equipped with various built-in appliances. Thanks to its corner position and large windows, the living space enjoys plenty of natural light and views of the quiet street. On the fourth floor, you'll find the landing, a second toilet, a laundry room with the central heating system, the master bedroom at the front, and a second spacious bedroom at the rear. In between is a stylish bathroom with a walk-in shower and sink. The third bedroom currently serves as both an office and a storage space. From this room, a fixed staircase leads up to the wonderful roof terrace, where you can enjoy the sun and beautiful views throughout the day.

Both floors are finished with attractive wooden parquet flooring.

**Outdoor Space** 

The approximately 20 m² roof terrace is a rare luxury in the city. Thanks to its favorable positioning, you can enjoy optimal sun exposure and wide views over the city skyline. It's the perfect spot to relax, have a drink, or dine with friends.