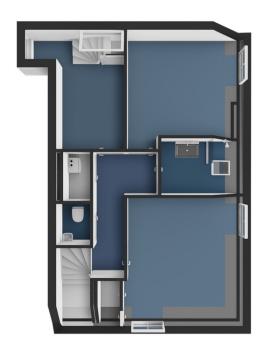

??? ????? ????????

Bright and Spacious Two-Level Apartment with Roof Terrace in the Popular Staatsliedenbuurt In a fantastic location in the highly sought-after Staatsliedenbuurt, on the corner of Van Bossestraat and Rochussenstraat, you'll find this charming, move-in-ready duplex apartment. With an abundance of natural light, three bedrooms, and a generous sunny roof terrace, this home offers over 96 m² of comfortable city living — with no upstairs neighbors and plenty of privacy.

#### ??????????? ??? ???????

Access to the apartment is via the original staircase, with the entrance located on the third floor. Here you'll find a hallway with a coat area, a spacious storage closet, a separate toilet, and the bright and airy living room featuring a modern open kitchen equipped with various built-in appliances. Thanks to its corner position and large windows, the living space enjoys plenty of natural light and views of the quiet street. On the fourth floor, you'll find the landing, a second toilet, a laundry room with the central heating system, the master bedroom at the front, and a second spacious bedroom at the rear. In between is a stylish bathroom with a walk-in shower and sink. The third bedroom currently serves as both an office and a storage space. From this room, a fixed staircase leads up to the wonderful roof terrace, where you can enjoy the sun and beautiful views throughout the day.

Both floors are finished with attractive wooden parquet flooring.

**Outdoor Space** 

The approximately 20 m² roof terrace is a rare luxury in the city. Thanks to its favorable positioning, you can enjoy optimal sun exposure and wide views over the city skyline. It's the perfect spot to relax, have a drink, or dine with friends.