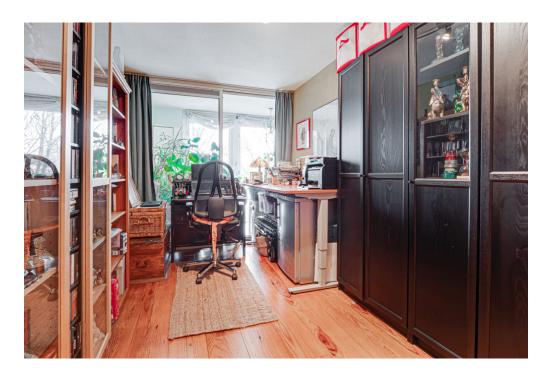

#### ??? ??? ??? ?????????

- Ground floor: beautiful central hall with staircase and elevator, there is also a private storage room. - First floor: hall, separate toilet and a storage room with washing machine connection, spacious living room with a view on trees and water from the singel, modern open kitchen (equipped with all necessary built-in appliances), side room where the dining room is currently located, the master bedroom is exceptionally large and equipped with a spacious walk-in closet, spacious bathroom with Whirlpool bath, separate shower and double sink, second bedroom / study, loggia with beautiful view over Artis.