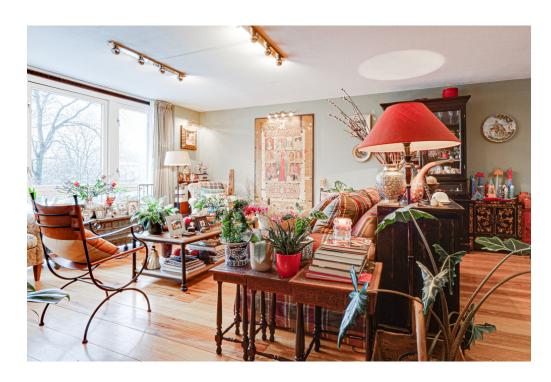

#### ??? ????? ????????

Super attractive apartment of approx. 140 m² (including the loggia) in the beautiful Aquartis building. This house is located in the Plantagebuurt (Center), in a very beautiful, green and quiet location with a wide view on the trees and singel water of Artis. Due to the open location and no traffic in front of the door, this area is very child-friendly. The Plantagebuurt is known for its green character. In the vicinity of this house you will find Artis, the Hortus Botanicus, the Wertheim- and Oosterpark, but also Theater Carré, for example. The neighborhood has many amenities such as nurseries, primary schools, shops and restaurants. The location is also very convenient in relation to public transport (tram 9 and 14, metro and bus) and publicroads such as the A-10 ring. Parking is possible according to the permit system and in the parking garage under the building and rental places in Parkings nearby.

#### ??? ??? ??? ?????????

- Ground floor: beautiful central hall with staircase and elevator, there is also a private storage room. - First floor: hall, separate toilet and a storage room with washing machine connection, spacious living room with a view on trees and water from the singel, modern open kitchen (equipped with all necessary built-in appliances), side room where the dining room is currently located, the master bedroom is exceptionally large and equipped with a spacious walk-in closet, spacious bathroom with Whirlpool bath, separate shower and double sink, second bedroom / study, loggia with beautiful view over Artis.