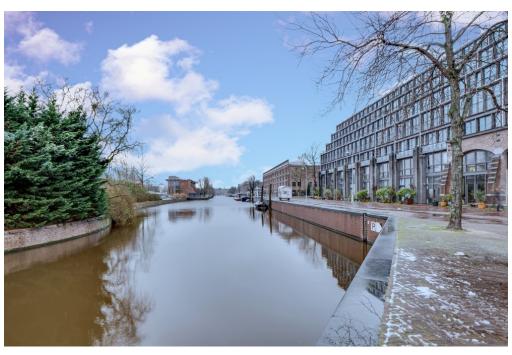

#### ??? ????? ????????

Super attractive apartment of approx. 140 m² (including the loggia) in the beautiful Aquartis building. This house is located in the Plantagebuurt (Center), in a very beautiful, green and quiet location with a wide view on the trees and singel water of Artis. Due to the open location and no traffic in front of the door, this area is very child-friendly. The Plantagebuurt is known for its green character. In the vicinity of this house you will find Artis, the Hortus Botanicus, the Wertheim- and Oosterpark, but also Theater Carré, for example. The neighborhood has many amenities such as nurseries, primary schools, shops and restaurants. The location is also very convenient in relation to public transport (tram 9 and 14, metro and bus) and publicroads such as the A-10 ring. Parking is possible according to the permit system and in the parking garage under the building and rental places in Parkings nearby.