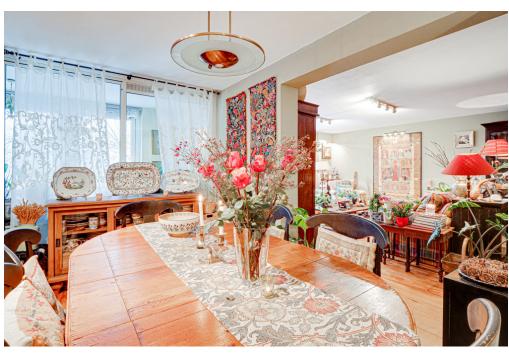

#### ??? ????? ????????

Super attractive apartment of approx. 140 m² (including the loggia) in the beautiful Aquartis building. This house is located in the Plantagebuurt (Center), in a very beautiful, green and quiet location with a wide view on the trees and singel water of Artis. Due to the open location and no traffic in front of the door, this area is very child-friendly. The Plantagebuurt is known for its green character. In the vicinity of this house you will find Artis, the Hortus Botanicus, the Wertheim- and Oosterpark, but also Theater Carré, for example. The neighborhood has many amenities such as nurseries, primary schools, shops and restaurants. The location is also very convenient in relation to public transport (tram 9 and 14, metro and bus) and publicroads such as the A-10 ring. Parking is possible according to the permit system and in the parking garage under the building and rental places in Parkings nearby.

#### ??? ??? ??? ?????????

- Ground floor: beautiful central hall with staircase and elevator, there is also a private storage room. - First floor: hall, separate toilet and a storage room with washing machine connection, spacious living room with a view on trees and water from the singel, modern open kitchen (equipped with all necessary built-in appliances), side room where the dining room is currently located, the master bedroom is exceptionally large and equipped with a spacious walk-in closet, spacious bathroom with Whirlpool bath, separate shower and double sink, second bedroom / study, loggia with beautiful view over Artis.