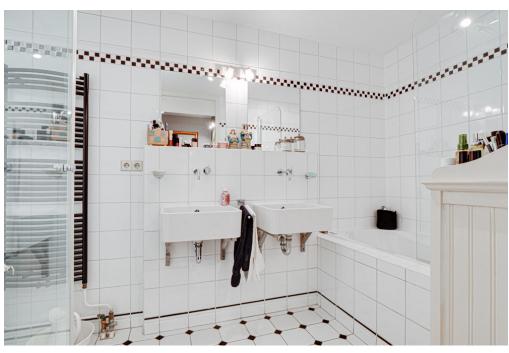

#### ??? ??? ??? ?????????

- Ground floor: beautiful central hall with staircase and elevator, there is also a private storage room. - First floor: hall, separate toilet and a storage room with washing machine connection, spacious living room with a view on trees and water from the singel, modern open kitchen (equipped with all necessary built-in appliances), side room where the dining room is currently located, the master bedroom is exceptionally large and equipped with a spacious walk-in closet, spacious bathroom with Whirlpool bath, separate shower and double sink, second bedroom / study, loggia with beautiful view over Artis.