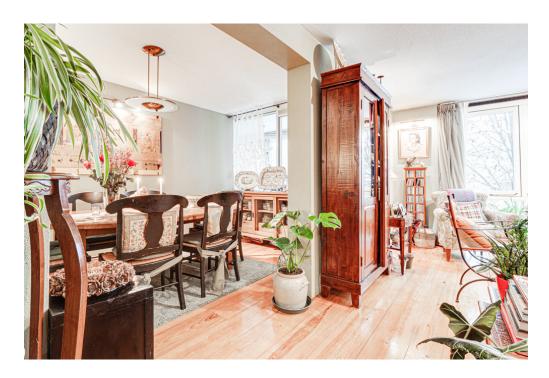

#### ??? ????? ????????

Super attractive apartment of approx. 140 m² (including the loggia) in the beautiful Aquartis building. This house is located in the Plantagebuurt (Center), in a very beautiful, green and quiet location with a wide view on the trees and singel water of Artis. Due to the open location and no traffic in front of the door, this area is very child-friendly. The Plantagebuurt is known for its green character. In the vicinity of this house you will find Artis, the Hortus Botanicus, the Wertheim- and Oosterpark, but also Theater Carré, for example. The neighborhood has many amenities such as nurseries, primary schools, shops and restaurants. The location is also very convenient in relation to public transport (tram 9 and 14, metro and bus) and publicroads such as the A-10 ring. Parking is possible according to the permit system and in the parking garage under the building and rental places in Parkings nearby.

#### ??? ??? ??? ?????????

- Ground floor: beautiful central hall with staircase and elevator, there is also a private storage room. - First floor: hall, separate toilet and a storage room with washing machine connection, spacious living room with a view on trees and water from the singel, modern open kitchen (equipped with all necessary built-in appliances), side room where the dining room is currently located, the master bedroom is exceptionally large and equipped with a spacious walk-in closet, spacious bathroom with Whirlpool bath, separate shower and double sink, second bedroom / study, loggia with beautiful view over Artis.