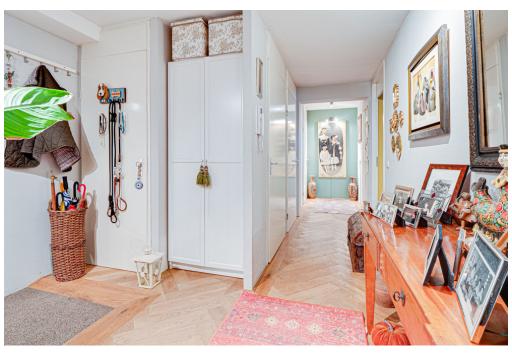

#### ??? ??? ??? ?????????

- Ground floor: beautiful central hall with staircase and elevator, there is also a private storage room. - First floor: hall, separate toilet and a storage room with washing machine connection, spacious living room with a view on trees and water from the singel, modern open kitchen (equipped with all necessary built-in appliances), side room where the dining room is currently located, the master bedroom is exceptionally large and equipped with a spacious walk-in closet, spacious bathroom with Whirlpool bath, separate shower and double sink, second bedroom / study, loggia with beautiful view over Artis.