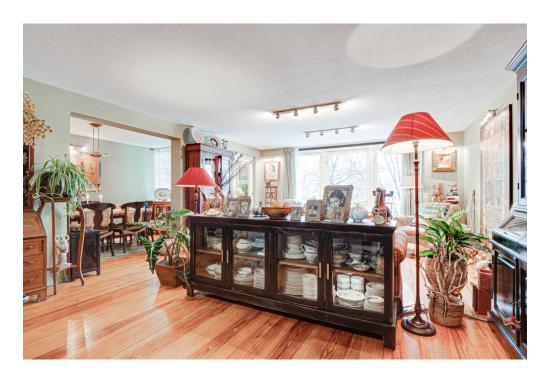

#### ??? ??? ??? ?????????

- Ground floor: beautiful central hall with staircase and elevator, there is also a private storage room. - First floor: hall, separate toilet and a storage room with washing machine connection, spacious living room with a view on trees and water from the singel, modern open kitchen (equipped with all necessary built-in appliances), side room where the dining room is currently located, the master bedroom is exceptionally large and equipped with a spacious walk-in closet, spacious bathroom with Whirlpool bath, separate shower and double sink, second bedroom / study, loggia with beautiful view over Artis.