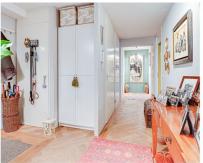

#### ??? ??? ??? ?????????

- Ground floor: beautiful central hall with staircase and elevator, there is also a private storage room. - First floor: hall, separate toilet and a storage room with washing machine connection, spacious living room with a view on trees and water from the singel, modern open kitchen (equipped with all necessary built-in appliances), side room where the dining room is currently located, the master bedroom is exceptionally large and equipped with a spacious walk-in closet, spacious bathroom with Whirlpool bath, separate shower and double sink, second bedroom / study, loggia with beautiful view over Artis.