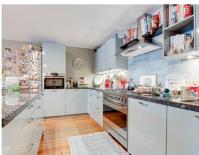

#### ??? ??? ??? ?????????

- Ground floor: beautiful central hall with staircase and elevator, there is also a private storage room. - First floor: hall, separate toilet and a storage room with washing machine connection, spacious living room with a view on trees and water from the singel, modern open kitchen (equipped with all necessary built-in appliances), side room where the dining room is currently located, the master bedroom is exceptionally large and equipped with a spacious walk-in closet, spacious bathroom with Whirlpool bath, separate shower and double sink, second bedroom / study, loggia with beautiful view over Artis.