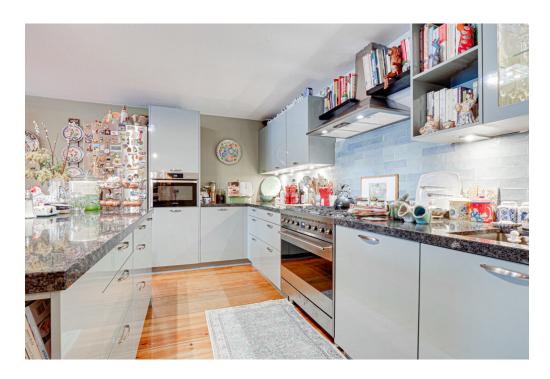

#### ??? ??? ??? ?????????

- Ground floor: beautiful central hall with staircase and elevator, there is also a private storage room. - First floor: hall, separate toilet and a storage room with washing machine connection, spacious living room with a view on trees and water from the singel, modern open kitchen (equipped with all necessary built-in appliances), side room where the dining room is currently located, the master bedroom is exceptionally large and equipped with a spacious walk-in closet, spacious bathroom with Whirlpool bath, separate shower and double sink, second bedroom / study, loggia with beautiful view over Artis.