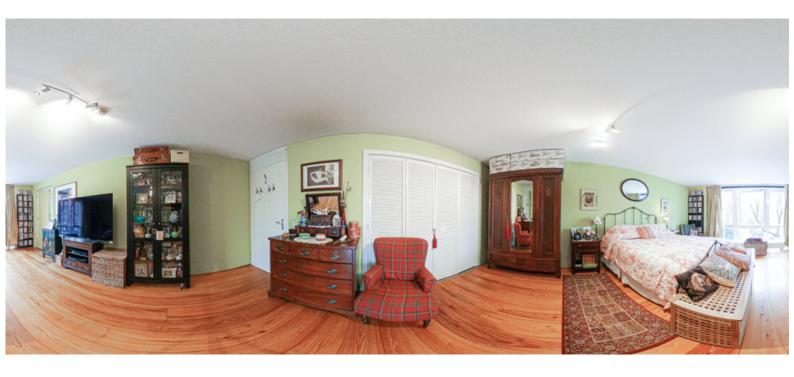

#### ??? ??? ??? ?????????

- Ground floor: beautiful central hall with staircase and elevator, there is also a private storage room. - First floor: hall, separate toilet and a storage room with washing machine connection, spacious living room with a view on trees and water from the singel, modern open kitchen (equipped with all necessary built-in appliances), side room where the dining room is currently located, the master bedroom is exceptionally large and equipped with a spacious walk-in closet, spacious bathroom with Whirlpool bath, separate shower and double sink, second bedroom / study, loggia with beautiful view over Artis.