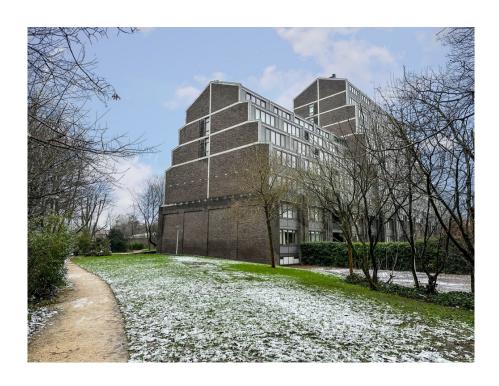

#### ??? ????? ????????

Super attractive apartment of approx. 140 m² (including the loggia) in the beautiful Aquartis building. This house is located in the Plantagebuurt (Center), in a very beautiful, green and quiet location with a wide view on the trees and singel water of Artis. Due to the open location and no traffic in front of the door, this area is very child-friendly. The Plantagebuurt is known for its green character. In the vicinity of this house you will find Artis, the Hortus Botanicus, the Wertheim- and Oosterpark, but also Theater Carré, for example. The neighborhood has many amenities such as nurseries, primary schools, shops and restaurants. The location is also very convenient in relation to public transport (tram 9 and 14, metro and bus) and publicroads such as the A-10 ring. Parking is possible according to the permit system and in the parking garage under the building and rental places in Parkings nearby.