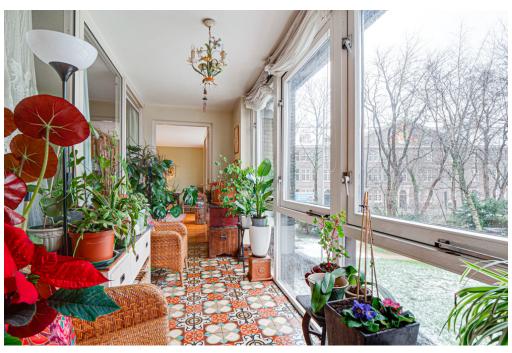

#### ??? ????? ????????

Super attractive apartment of approx. 140 m² (including the loggia) in the beautiful Aquartis building. This house is located in the Plantagebuurt (Center), in a very beautiful, green and quiet location with a wide view on the trees and singel water of Artis. Due to the open location and no traffic in front of the door, this area is very child-friendly. The Plantagebuurt is known for its green character. In the vicinity of this house you will find Artis, the Hortus Botanicus, the Wertheim- and Oosterpark, but also Theater Carré, for example. The neighborhood has many amenities such as nurseries, primary schools, shops and restaurants. The location is also very convenient in relation to public transport (tram 9 and 14, metro and bus) and publicroads such as the A-10 ring. Parking is possible according to the permit system and in the parking garage under the building and rental places in Parkings nearby.

#### ??? ??? ??? ?????????

- Ground floor: beautiful central hall with staircase and elevator, there is also a private storage room. - First floor: hall, separate toilet and a storage room with washing machine connection, spacious living room with a view on trees and water from the singel, modern open kitchen (equipped with all necessary built-in appliances), side room where the dining room is currently located, the master bedroom is exceptionally large and equipped with a spacious walk-in closet, spacious bathroom with Whirlpool bath, separate shower and double sink, second bedroom / study, loggia with beautiful view over Artis.