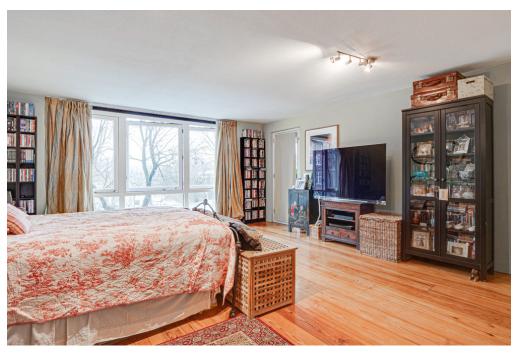

#### ??? ??? ??? ?????????

- Ground floor: beautiful central hall with staircase and elevator, there is also a private storage room. - First floor: hall, separate toilet and a storage room with washing machine connection, spacious living room with a view on trees and water from the singel, modern open kitchen (equipped with all necessary built-in appliances), side room where the dining room is currently located, the master bedroom is exceptionally large and equipped with a spacious walk-in closet, spacious bathroom with Whirlpool bath, separate shower and double sink, second bedroom / study, loggia with beautiful view over Artis.