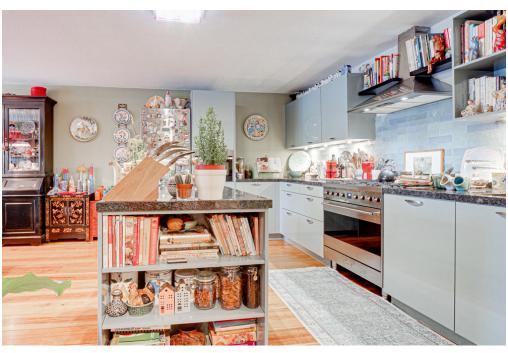

#### ??? ??? ??? ?????????

- Ground floor: beautiful central hall with staircase and elevator, there is also a private storage room. - First floor: hall, separate toilet and a storage room with washing machine connection, spacious living room with a view on trees and water from the singel, modern open kitchen (equipped with all necessary built-in appliances), side room where the dining room is currently located, the master bedroom is exceptionally large and equipped with a spacious walk-in closet, spacious bathroom with Whirlpool bath, separate shower and double sink, second bedroom / study, loggia with beautiful view over Artis.