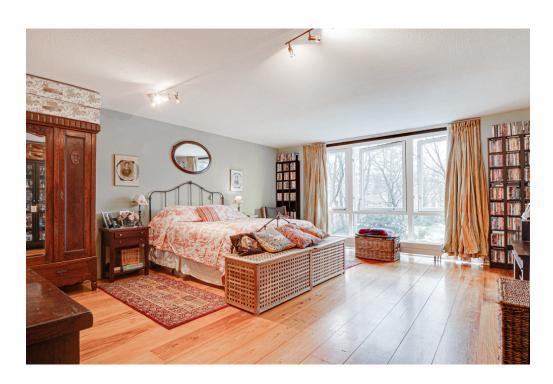

#### ??? ??? ??? ?????????

- Ground floor: beautiful central hall with staircase and elevator, there is also a private storage room. - First floor: hall, separate toilet and a storage room with washing machine connection, spacious living room with a view on trees and water from the singel, modern open kitchen (equipped with all necessary built-in appliances), side room where the dining room is currently located, the master bedroom is exceptionally large and equipped with a spacious walk-in closet, spacious bathroom with Whirlpool bath, separate shower and double sink, second bedroom / study, loggia with beautiful view over Artis.