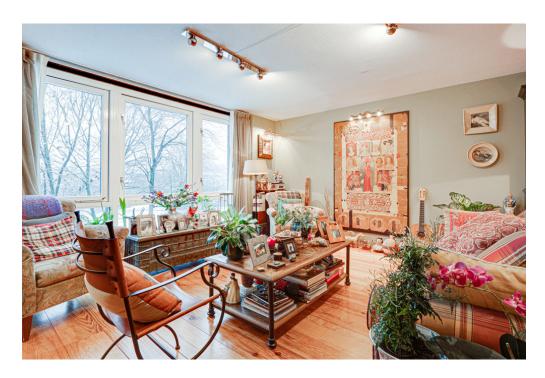

#### ??? ????? ????????

Super attractive apartment of approx. 140 m² (including the loggia) in the beautiful Aquartis building. This house is located in the Plantagebuurt (Center), in a very beautiful, green and quiet location with a wide view on the trees and singel water of Artis. Due to the open location and no traffic in front of the door, this area is very child-friendly. The Plantagebuurt is known for its green character. In the vicinity of this house you will find Artis, the Hortus Botanicus, the Wertheim- and Oosterpark, but also Theater Carré, for example. The neighborhood has many amenities such as nurseries, primary schools, shops and restaurants. The location is also very convenient in relation to public transport (tram 9 and 14, metro and bus) and publicroads such as the A-10 ring. Parking is possible according to the permit system and in the parking garage under the building and rental places in Parkings nearby.

#### ??? ??? ??? ?????????

- Ground floor: beautiful central hall with staircase and elevator, there is also a private storage room. - First floor: hall, separate toilet and a storage room with washing machine connection, spacious living room with a view on trees and water from the singel, modern open kitchen (equipped with all necessary built-in appliances), side room where the dining room is currently located, the master bedroom is exceptionally large and equipped with a spacious walk-in closet, spacious bathroom with Whirlpool bath, separate shower and double sink, second bedroom / study, loggia with beautiful view over Artis.