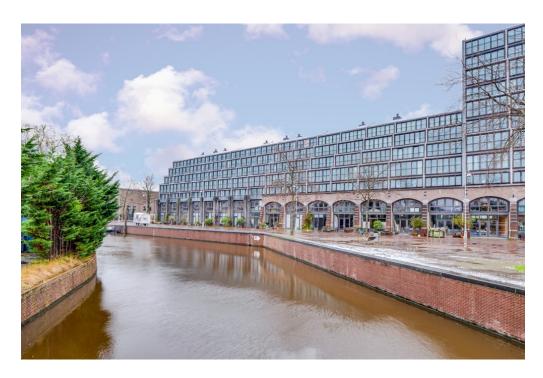

#### ??? ????? ????????

Super attractive apartment of approx. 140 m² (including the loggia) in the beautiful Aquartis building. This house is located in the Plantagebuurt (Center), in a very beautiful, green and quiet location with a wide view on the trees and singel water of Artis. Due to the open location and no traffic in front of the door, this area is very child-friendly. The Plantagebuurt is known for its green character. In the vicinity of this house you will find Artis, the Hortus Botanicus, the Wertheim- and Oosterpark, but also Theater Carré, for example. The neighborhood has many amenities such as nurseries, primary schools, shops and restaurants. The location is also very convenient in relation to public transport (tram 9 and 14, metro and bus) and publicroads such as the A-10 ring. Parking is possible according to the permit system and in the parking garage under the building and rental places in Parkings nearby.