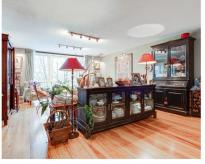

#### ??? ??? ??? ?????????

- Ground floor: beautiful central hall with staircase and elevator, there is also a private storage room. - First floor: hall, separate toilet and a storage room with washing machine connection, spacious living room with a view on trees and water from the singel, modern open kitchen (equipped with all necessary built-in appliances), side room where the dining room is currently located, the master bedroom is exceptionally large and equipped with a spacious walk-in closet, spacious bathroom with Whirlpool bath, separate shower and double sink, second bedroom / study, loggia with beautiful view over Artis.