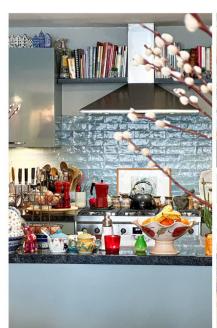

#### ??? ??? ??? ?????????

- Ground floor: beautiful central hall with staircase and elevator, there is also a private storage room. - First floor: hall, separate toilet and a storage room with washing machine connection, spacious living room with a view on trees and water from the singel, modern open kitchen (equipped with all necessary built-in appliances), side room where the dining room is currently located, the master bedroom is exceptionally large and equipped with a spacious walk-in closet, spacious bathroom with Whirlpool bath, separate shower and double sink, second bedroom / study, loggia with beautiful view over Artis.