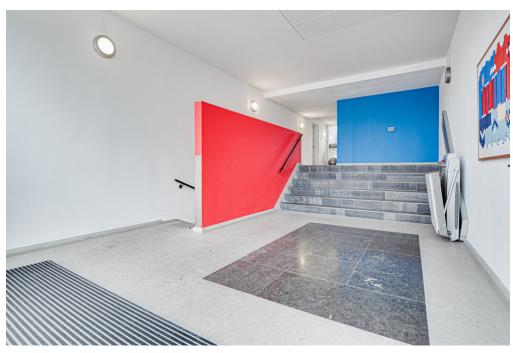

#### ??? ??? ??? ?????????

- Ground floor: beautiful central hall with staircase and elevator, there is also a private storage room. - First floor: hall, separate toilet and a storage room with washing machine connection, spacious living room with a view on trees and water from the singel, modern open kitchen (equipped with all necessary built-in appliances), side room where the dining room is currently located, the master bedroom is exceptionally large and equipped with a spacious walk-in closet, spacious bathroom with Whirlpool bath, separate shower and double sink, second bedroom / study, loggia with beautiful view over Artis.