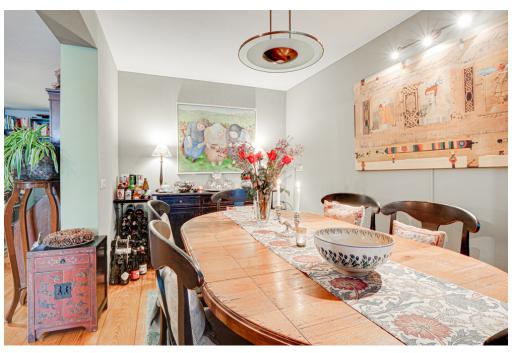

#### ??? ????? ????????

Super attractive apartment of approx. 140 m² (including the loggia) in the beautiful Aquartis building. This house is located in the Plantagebuurt (Center), in a very beautiful, green and quiet location with a wide view on the trees and singel water of Artis. Due to the open location and no traffic in front of the door, this area is very child-friendly. The Plantagebuurt is known for its green character. In the vicinity of this house you will find Artis, the Hortus Botanicus, the Wertheim- and Oosterpark, but also Theater Carré, for example. The neighborhood has many amenities such as nurseries, primary schools, shops and restaurants. The location is also very convenient in relation to public transport (tram 9 and 14, metro and bus) and publicroads such as the A-10 ring. Parking is possible according to the permit system and in the parking garage under the building and rental places in Parkings nearby.

#### ??? ??? ??? ?????????

- Ground floor: beautiful central hall with staircase and elevator, there is also a private storage room. - First floor: hall, separate toilet and a storage room with washing machine connection, spacious living room with a view on trees and water from the singel, modern open kitchen (equipped with all necessary built-in appliances), side room where the dining room is currently located, the master bedroom is exceptionally large and equipped with a spacious walk-in closet, spacious bathroom with Whirlpool bath, separate shower and double sink, second bedroom / study, loggia with beautiful view over Artis.