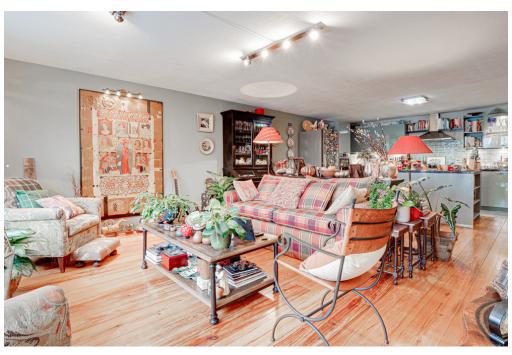

#### ??? ????? ????????

Super attractive apartment of approx. 140 m² (including the loggia) in the beautiful Aquartis building. This house is located in the Plantagebuurt (Center), in a very beautiful, green and quiet location with a wide view on the trees and singel water of Artis. Due to the open location and no traffic in front of the door, this area is very child-friendly. The Plantagebuurt is known for its green character. In the vicinity of this house you will find Artis, the Hortus Botanicus, the Wertheim- and Oosterpark, but also Theater Carré, for example. The neighborhood has many amenities such as nurseries, primary schools, shops and restaurants. The location is also very convenient in relation to public transport (tram 9 and 14, metro and bus) and publicroads such as the A-10 ring. Parking is possible according to the permit system and in the parking garage under the building and rental places in Parkings nearby.

#### ??? ??? ??? ?????????

- Ground floor: beautiful central hall with staircase and elevator, there is also a private storage room. - First floor: hall, separate toilet and a storage room with washing machine connection, spacious living room with a view on trees and water from the singel, modern open kitchen (equipped with all necessary built-in appliances), side room where the dining room is currently located, the master bedroom is exceptionally large and equipped with a spacious walk-in closet, spacious bathroom with Whirlpool bath, separate shower and double sink, second bedroom / study, loggia with beautiful view over Artis.