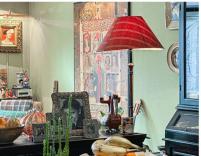

#### ??? ??? ??? ?????????

- Ground floor: beautiful central hall with staircase and elevator, there is also a private storage room. - First floor: hall, separate toilet and a storage room with washing machine connection, spacious living room with a view on trees and water from the singel, modern open kitchen (equipped with all necessary built-in appliances), side room where the dining room is currently located, the master bedroom is exceptionally large and equipped with a spacious walk-in closet, spacious bathroom with Whirlpool bath, separate shower and double sink, second bedroom / study, loggia with beautiful view over Artis.