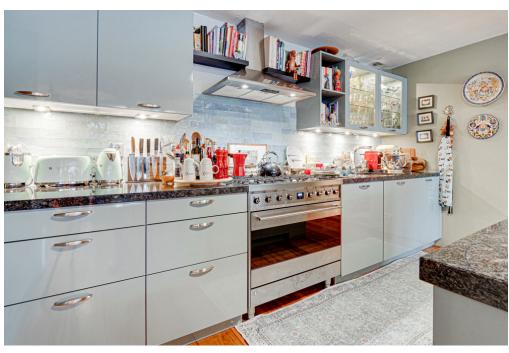

#### ??? ??? ??? ?????????

- Ground floor: beautiful central hall with staircase and elevator, there is also a private storage room. - First floor: hall, separate toilet and a storage room with washing machine connection, spacious living room with a view on trees and water from the singel, modern open kitchen (equipped with all necessary built-in appliances), side room where the dining room is currently located, the master bedroom is exceptionally large and equipped with a spacious walk-in closet, spacious bathroom with Whirlpool bath, separate shower and double sink, second bedroom / study, loggia with beautiful view over Artis.