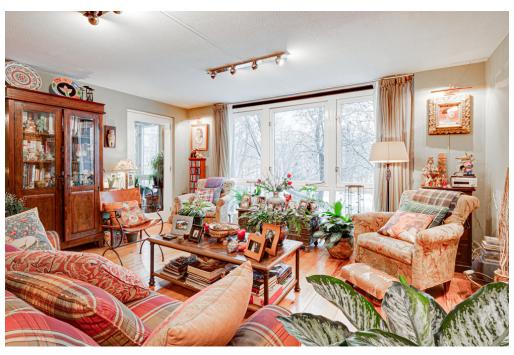

#### ??? ????? ????????

Super attractive apartment of approx. 140 m² (including the loggia) in the beautiful Aquartis building. This house is located in the Plantagebuurt (Center), in a very beautiful, green and quiet location with a wide view on the trees and singel water of Artis. Due to the open location and no traffic in front of the door, this area is very child-friendly. The Plantagebuurt is known for its green character. In the vicinity of this house you will find Artis, the Hortus Botanicus, the Wertheim- and Oosterpark, but also Theater Carré, for example. The neighborhood has many amenities such as nurseries, primary schools, shops and restaurants. The location is also very convenient in relation to public transport (tram 9 and 14, metro and bus) and publicroads such as the A-10 ring. Parking is possible according to the permit system and in the parking garage under the building and rental places in Parkings nearby.

#### ??? ??? ??? ?????????

- Ground floor: beautiful central hall with staircase and elevator, there is also a private storage room. - First floor: hall, separate toilet and a storage room with washing machine connection, spacious living room with a view on trees and water from the singel, modern open kitchen (equipped with all necessary built-in appliances), side room where the dining room is currently located, the master bedroom is exceptionally large and equipped with a spacious walk-in closet, spacious bathroom with Whirlpool bath, separate shower and double sink, second bedroom / study, loggia with beautiful view over Artis.