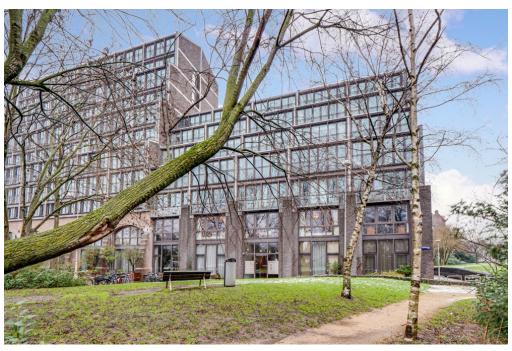

#### ??? ????? ????????

Super attractive apartment of approx. 140 m² (including the loggia) in the beautiful Aquartis building. This house is located in the Plantagebuurt (Center), in a very beautiful, green and quiet location with a wide view on the trees and singel water of Artis. Due to the open location and no traffic in front of the door, this area is very child-friendly. The Plantagebuurt is known for its green character. In the vicinity of this house you will find Artis, the Hortus Botanicus, the Wertheim- and Oosterpark, but also Theater Carré, for example. The neighborhood has many amenities such as nurseries, primary schools, shops and restaurants. The location is also very convenient in relation to public transport (tram 9 and 14, metro and bus) and publicroads such as the A-10 ring. Parking is possible according to the permit system and in the parking garage under the building and rental places in Parkings nearby.