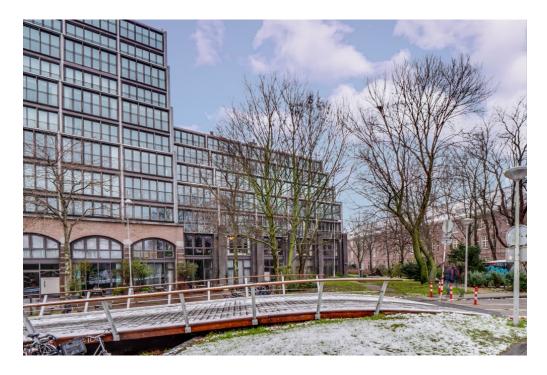

#### ??? ????? ????????

Super attractive apartment of approx. 140 m² (including the loggia) in the beautiful Aquartis building. This house is located in the Plantagebuurt (Center), in a very beautiful, green and quiet location with a wide view on the trees and singel water of Artis. Due to the open location and no traffic in front of the door, this area is very child-friendly. The Plantagebuurt is known for its green character. In the vicinity of this house you will find Artis, the Hortus Botanicus, the Wertheim- and Oosterpark, but also Theater Carré, for example. The neighborhood has many amenities such as nurseries, primary schools, shops and restaurants. The location is also very convenient in relation to public transport (tram 9 and 14, metro and bus) and publicroads such as the A-10 ring. Parking is possible according to the permit system and in the parking garage under the building and rental places in Parkings nearby.