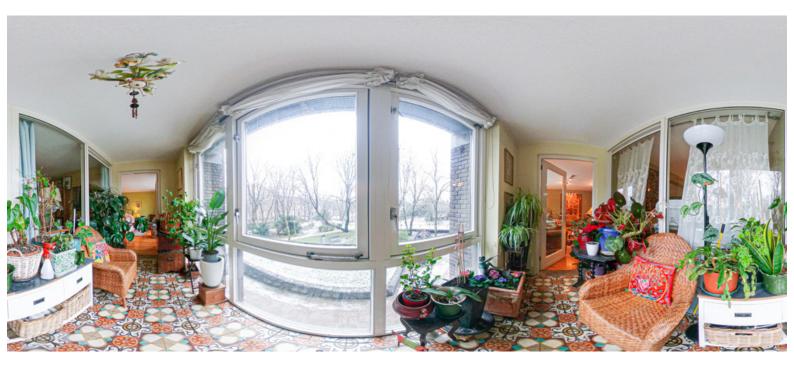

#### ??? ????? ????????

Super attractive apartment of approx. 140 m² (including the loggia) in the beautiful Aquartis building. This house is located in the Plantagebuurt (Center), in a very beautiful, green and quiet location with a wide view on the trees and singel water of Artis. Due to the open location and no traffic in front of the door, this area is very child-friendly. The Plantagebuurt is known for its green character. In the vicinity of this house you will find Artis, the Hortus Botanicus, the Wertheim- and Oosterpark, but also Theater Carré, for example. The neighborhood has many amenities such as nurseries, primary schools, shops and restaurants. The location is also very convenient in relation to public transport (tram 9 and 14, metro and bus) and publicroads such as the A-10 ring. Parking is possible according to the permit system and in the parking garage under the building and rental places in Parkings nearby.