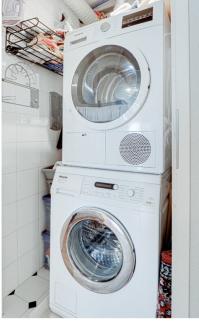

#### ??? ??? ??? ?????????

- Ground floor: beautiful central hall with staircase and elevator, there is also a private storage room. - First floor: hall, separate toilet and a storage room with washing machine connection, spacious living room with a view on trees and water from the singel, modern open kitchen (equipped with all necessary built-in appliances), side room where the dining room is currently located, the master bedroom is exceptionally large and equipped with a spacious walk-in closet, spacious bathroom with Whirlpool bath, separate shower and double sink, second bedroom / study, loggia with beautiful view over Artis.