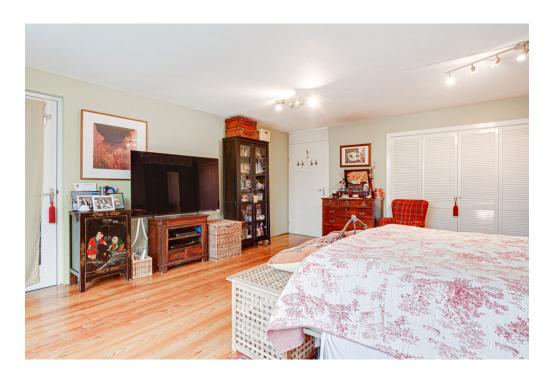

#### ??? ??? ??? ?????????

- Ground floor: beautiful central hall with staircase and elevator, there is also a private storage room. - First floor: hall, separate toilet and a storage room with washing machine connection, spacious living room with a view on trees and water from the singel, modern open kitchen (equipped with all necessary built-in appliances), side room where the dining room is currently located, the master bedroom is exceptionally large and equipped with a spacious walk-in closet, spacious bathroom with Whirlpool bath, separate shower and double sink, second bedroom / study, loggia with beautiful view over Artis.