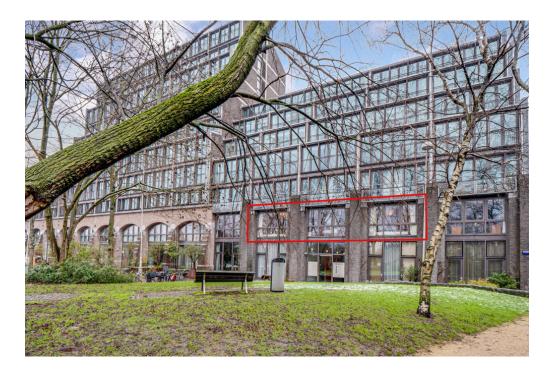

#### ??? ????? ????????

Super attractive apartment of approx. 140 m² (including the loggia) in the beautiful Aquartis building. This house is located in the Plantagebuurt (Center), in a very beautiful, green and quiet location with a wide view on the trees and singel water of Artis. Due to the open location and no traffic in front of the door, this area is very child-friendly. The Plantagebuurt is known for its green character. In the vicinity of this house you will find Artis, the Hortus Botanicus, the Wertheim- and Oosterpark, but also Theater Carré, for example. The neighborhood has many amenities such as nurseries, primary schools, shops and restaurants. The location is also very convenient in relation to public transport (tram 9 and 14, metro and bus) and publicroads such as the A-10 ring. Parking is possible according to the permit system and in the parking garage under the building and rental places in Parkings nearby.