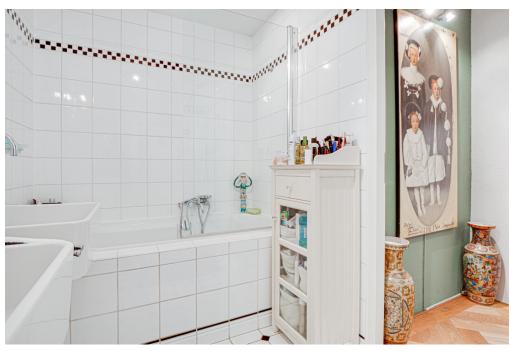

#### ??? ??? ??? ?????????

- Ground floor: beautiful central hall with staircase and elevator, there is also a private storage room. - First floor: hall, separate toilet and a storage room with washing machine connection, spacious living room with a view on trees and water from the singel, modern open kitchen (equipped with all necessary built-in appliances), side room where the dining room is currently located, the master bedroom is exceptionally large and equipped with a spacious walk-in closet, spacious bathroom with Whirlpool bath, separate shower and double sink, second bedroom / study, loggia with beautiful view over Artis.