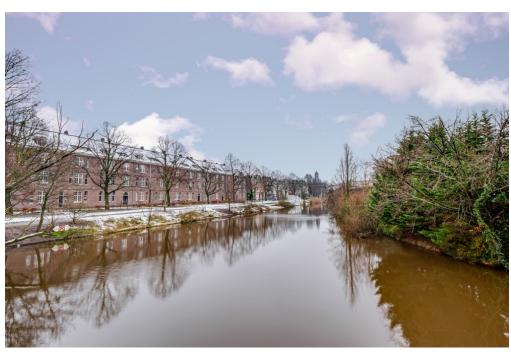

#### ??? ????? ????????

Super attractive apartment of approx. 140 m² (including the loggia) in the beautiful Aquartis building. This house is located in the Plantagebuurt (Center), in a very beautiful, green and quiet location with a wide view on the trees and singel water of Artis. Due to the open location and no traffic in front of the door, this area is very child-friendly. The Plantagebuurt is known for its green character. In the vicinity of this house you will find Artis, the Hortus Botanicus, the Wertheim- and Oosterpark, but also Theater Carré, for example. The neighborhood has many amenities such as nurseries, primary schools, shops and restaurants. The location is also very convenient in relation to public transport (tram 9 and 14, metro and bus) and publicroads such as the A-10 ring. Parking is possible according to the permit system and in the parking garage under the building and rental places in Parkings nearby.