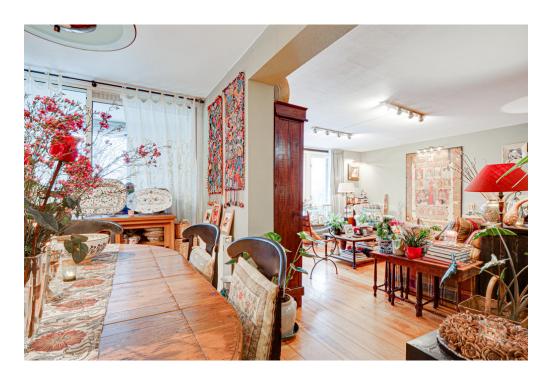

#### ??? ????? ????????

Super attractive apartment of approx. 140 m² (including the loggia) in the beautiful Aquartis building. This house is located in the Plantagebuurt (Center), in a very beautiful, green and quiet location with a wide view on the trees and singel water of Artis. Due to the open location and no traffic in front of the door, this area is very child-friendly. The Plantagebuurt is known for its green character. In the vicinity of this house you will find Artis, the Hortus Botanicus, the Wertheim- and Oosterpark, but also Theater Carré, for example. The neighborhood has many amenities such as nurseries, primary schools, shops and restaurants. The location is also very convenient in relation to public transport (tram 9 and 14, metro and bus) and publicroads such as the A-10 ring. Parking is possible according to the permit system and in the parking garage under the building and rental places in Parkings nearby.

#### ??? ??? ??? ?????????

- Ground floor: beautiful central hall with staircase and elevator, there is also a private storage room. - First floor: hall, separate toilet and a storage room with washing machine connection, spacious living room with a view on trees and water from the singel, modern open kitchen (equipped with all necessary built-in appliances), side room where the dining room is currently located, the master bedroom is exceptionally large and equipped with a spacious walk-in closet, spacious bathroom with Whirlpool bath, separate shower and double sink, second bedroom / study, loggia with beautiful view over Artis.