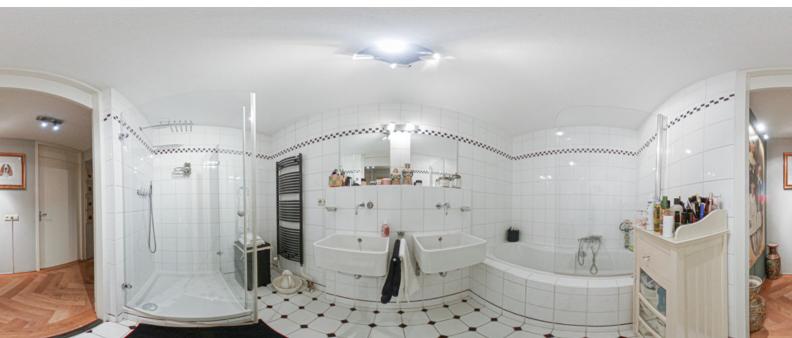

#### ??? ??? ??? ?????????

- Ground floor: beautiful central hall with staircase and elevator, there is also a private storage room. - First floor: hall, separate toilet and a storage room with washing machine connection, spacious living room with a view on trees and water from the singel, modern open kitchen (equipped with all necessary built-in appliances), side room where the dining room is currently located, the master bedroom is exceptionally large and equipped with a spacious walk-in closet, spacious bathroom with Whirlpool bath, separate shower and double sink, second bedroom / study, loggia with beautiful view over Artis.