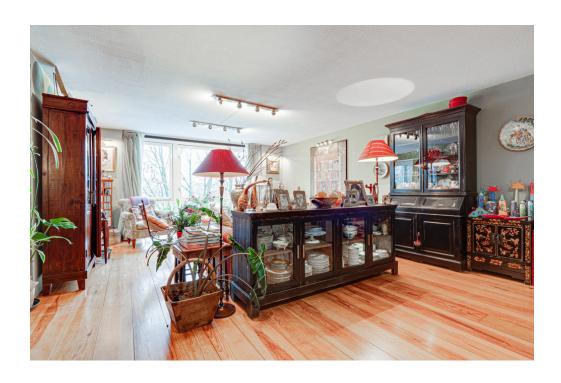

#### ??? ??? ??? ?????????

- Ground floor: beautiful central hall with staircase and elevator, there is also a private storage room. - First floor: hall, separate toilet and a storage room with washing machine connection, spacious living room with a view on trees and water from the singel, modern open kitchen (equipped with all necessary built-in appliances), side room where the dining room is currently located, the master bedroom is exceptionally large and equipped with a spacious walk-in closet, spacious bathroom with Whirlpool bath, separate shower and double sink, second bedroom / study, loggia with beautiful view over Artis.