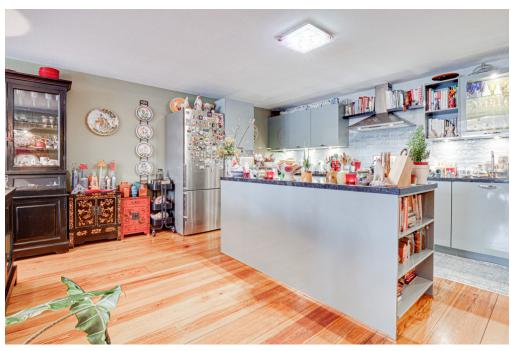

#### ??? ??? ??? ?????????

- Ground floor: beautiful central hall with staircase and elevator, there is also a private storage room. - First floor: hall, separate toilet and a storage room with washing machine connection, spacious living room with a view on trees and water from the singel, modern open kitchen (equipped with all necessary built-in appliances), side room where the dining room is currently located, the master bedroom is exceptionally large and equipped with a spacious walk-in closet, spacious bathroom with Whirlpool bath, separate shower and double sink, second bedroom / study, loggia with beautiful view over Artis.