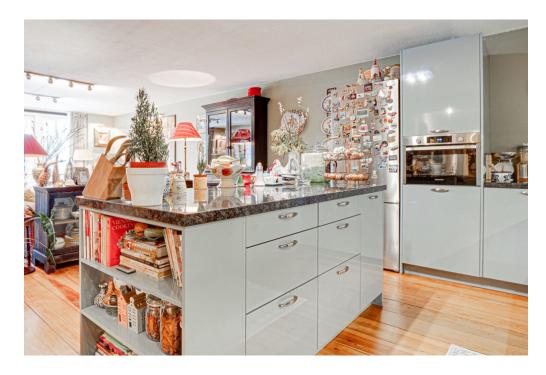

#### ??? ??? ??? ?????????

- Ground floor: beautiful central hall with staircase and elevator, there is also a private storage room. - First floor: hall, separate toilet and a storage room with washing machine connection, spacious living room with a view on trees and water from the singel, modern open kitchen (equipped with all necessary built-in appliances), side room where the dining room is currently located, the master bedroom is exceptionally large and equipped with a spacious walk-in closet, spacious bathroom with Whirlpool bath, separate shower and double sink, second bedroom / study, loggia with beautiful view over Artis.