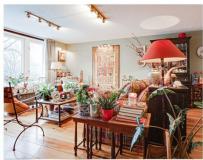

#### ??? ??? ??? ?????????

- Ground floor: beautiful central hall with staircase and elevator, there is also a private storage room. - First floor: hall, separate toilet and a storage room with washing machine connection, spacious living room with a view on trees and water from the singel, modern open kitchen (equipped with all necessary built-in appliances), side room where the dining room is currently located, the master bedroom is exceptionally large and equipped with a spacious walk-in closet, spacious bathroom with Whirlpool bath, separate shower and double sink, second bedroom / study, loggia with beautiful view over Artis.