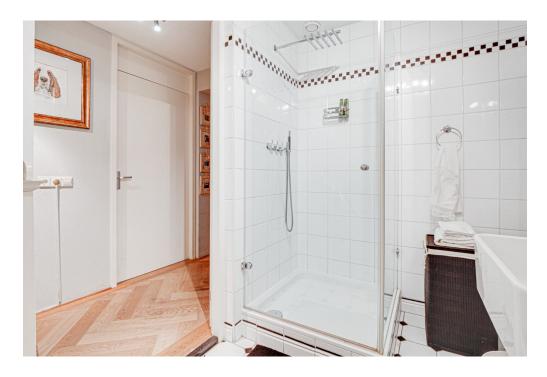

#### ??? ??? ??? ?????????

- Ground floor: beautiful central hall with staircase and elevator, there is also a private storage room. - First floor: hall, separate toilet and a storage room with washing machine connection, spacious living room with a view on trees and water from the singel, modern open kitchen (equipped with all necessary built-in appliances), side room where the dining room is currently located, the master bedroom is exceptionally large and equipped with a spacious walk-in closet, spacious bathroom with Whirlpool bath, separate shower and double sink, second bedroom / study, loggia with beautiful view over Artis.