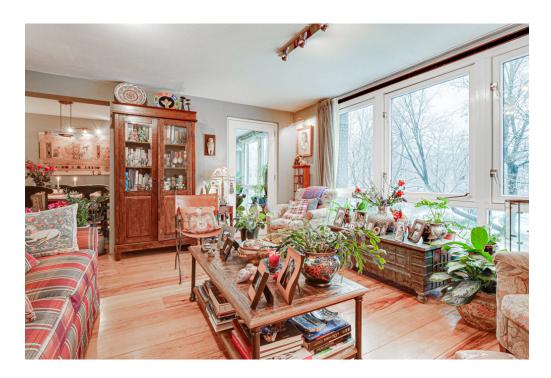

#### ??? ????? ????????

Super attractive apartment of approx. 140 m² (including the loggia) in the beautiful Aquartis building. This house is located in the Plantagebuurt (Center), in a very beautiful, green and quiet location with a wide view on the trees and singel water of Artis. Due to the open location and no traffic in front of the door, this area is very child-friendly. The Plantagebuurt is known for its green character. In the vicinity of this house you will find Artis, the Hortus Botanicus, the Wertheim- and Oosterpark, but also Theater Carré, for example. The neighborhood has many amenities such as nurseries, primary schools, shops and restaurants. The location is also very convenient in relation to public transport (tram 9 and 14, metro and bus) and publicroads such as the A-10 ring. Parking is possible according to the permit system and in the parking garage under the building and rental places in Parkings nearby.

#### ??? ??? ??? ?????????

- Ground floor: beautiful central hall with staircase and elevator, there is also a private storage room. - First floor: hall, separate toilet and a storage room with washing machine connection, spacious living room with a view on trees and water from the singel, modern open kitchen (equipped with all necessary built-in appliances), side room where the dining room is currently located, the master bedroom is exceptionally large and equipped with a spacious walk-in closet, spacious bathroom with Whirlpool bath, separate shower and double sink, second bedroom / study, loggia with beautiful view over Artis.