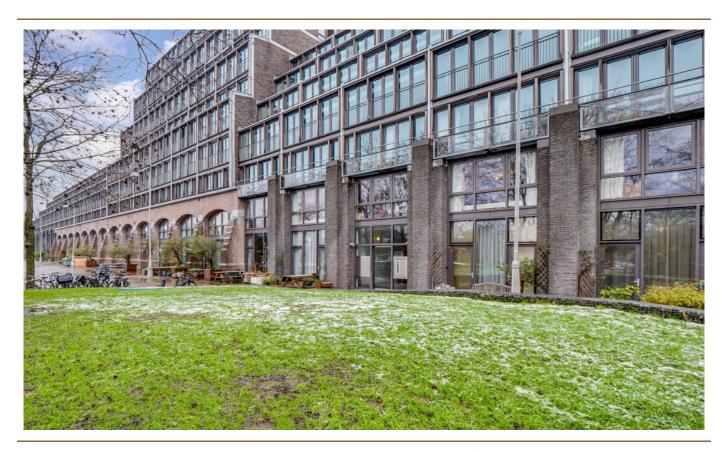

#### ??? ????? ????????

Super attractive apartment of approx. 140 m² (including the loggia) in the beautiful Aquartis building. This house is located in the Plantagebuurt (Center), in a very beautiful, green and quiet location with a wide view on the trees and singel water of Artis. Due to the open location and no traffic in front of the door, this area is very child-friendly. The Plantagebuurt is known for its green character. In the vicinity of this house you will find Artis, the Hortus Botanicus, the Wertheim- and Oosterpark, but also Theater Carré, for example. The neighborhood has many amenities such as nurseries, primary schools, shops and restaurants. The location is also very convenient in relation to public transport (tram 9 and 14, metro and bus) and publicroads such as the A-10 ring. Parking is possible according to the permit system and in the parking garage under the building and rental places in Parkings nearby.