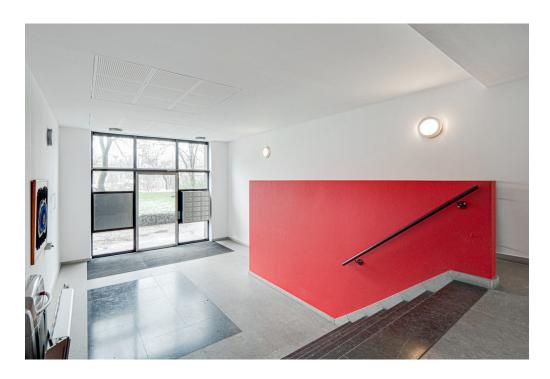

#### ??? ??? ??? ?????????

- Ground floor: beautiful central hall with staircase and elevator, there is also a private storage room. - First floor: hall, separate toilet and a storage room with washing machine connection, spacious living room with a view on trees and water from the singel, modern open kitchen (equipped with all necessary built-in appliances), side room where the dining room is currently located, the master bedroom is exceptionally large and equipped with a spacious walk-in closet, spacious bathroom with Whirlpool bath, separate shower and double sink, second bedroom / study, loggia with beautiful view over Artis.