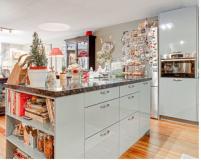

#### ??? ??? ??? ?????????

- Ground floor: beautiful central hall with staircase and elevator, there is also a private storage room. - First floor: hall, separate toilet and a storage room with washing machine connection, spacious living room with a view on trees and water from the singel, modern open kitchen (equipped with all necessary built-in appliances), side room where the dining room is currently located, the master bedroom is exceptionally large and equipped with a spacious walk-in closet, spacious bathroom with Whirlpool bath, separate shower and double sink, second bedroom / study, loggia with beautiful view over Artis.