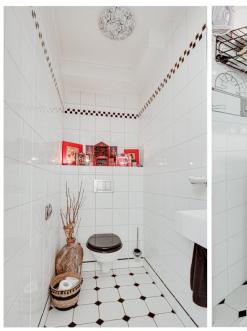

#### ??? ??? ??? ?????????

- Ground floor: beautiful central hall with staircase and elevator, there is also a private storage room. - First floor: hall, separate toilet and a storage room with washing machine connection, spacious living room with a view on trees and water from the singel, modern open kitchen (equipped with all necessary built-in appliances), side room where the dining room is currently located, the master bedroom is exceptionally large and equipped with a spacious walk-in closet, spacious bathroom with Whirlpool bath, separate shower and double sink, second bedroom / study, loggia with beautiful view over Artis.