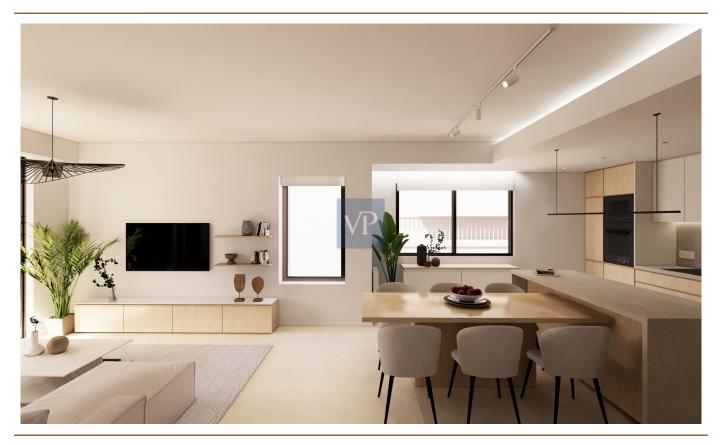

### Une première impression

Step into comfort and style with this stunning 114 sg.m. apartment, now available for sale on the second floor of a contemporary building in the vibrant heart of Athens. Downtown Haven offers the perfect blend of modern living and convenience, with an open-concept living room, dining area, and kitchen that seamlessly flow together, creating a spacious and welcoming environment. This elegant residence features three beautifully designed bedrooms and two stylish bathrooms, providing ample space for a growing family or individuals who value luxury and privacy. Thoughtful details such as high-quality wardrobes, sleek kitchen designs, and thermally broken aluminium frames with screens and electric shutters in the bedrooms elevate the overall aesthetic. Plus, a state-of-the-art security door ensures peace of mind for all residents. Energy-efficient and tech-savvy, the apartment boasts A+ energy efficiency, thanks to large windows that allow for an abundance of natural light and modern architectural elements. The installation of photovoltaic systems provides electricity for common areas, while solar water heaters ensure consistent hot water. Additionally, the apartment is pre-equipped for a heat pump, with a gas heating system providing warmth throughout. Other notable features include a dedicated parking space with pre-installation for an electric vehicle charger and Smart Home technology, enabling residents to control various systems and functions with ease. Situated in the sought-after Ellinoroson neighborhood in Ampelokipi, Athens, the apartment offers unbeatable access to all the amenities, services, and transport links the city has to offer. Whether you're looking for an investment opportunity or your next dream home, Downtown Haven is the perfect choice for modern living in one of the most central and dynamic districts of Athens. Experience comfort, functionality, and convenience-this apartment is ready to become your new home.