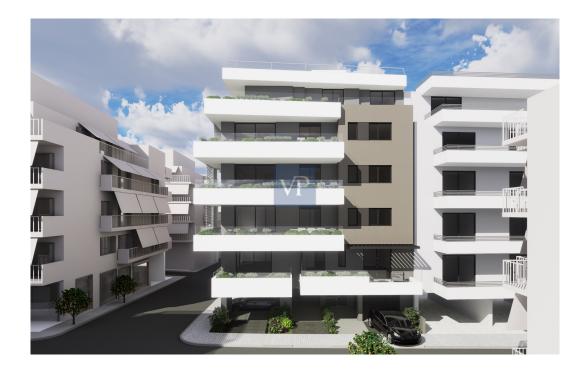

## La propriété

# La propriété

### Une première impression

Step into comfort and style with this stunning 114 sg.m. apartment, now available for sale on the second floor of a contemporary building in the vibrant heart of Athens. Downtown Haven offers the perfect blend of modern living and convenience, with an open-concept living room, dining area, and kitchen that seamlessly flow together, creating a spacious and welcoming environment. This elegant residence features three beautifully designed bedrooms and two stylish bathrooms, providing ample space for a growing family or individuals who value luxury and privacy. Thoughtful details such as high-quality wardrobes, sleek kitchen designs, and thermally broken aluminium frames with screens and electric shutters in the bedrooms elevate the overall aesthetic. Plus, a state-of-the-art security door ensures peace of mind for all residents. Energy-efficient and tech-savvy, the apartment boasts A+ energy efficiency, thanks to large windows that allow for an abundance of natural light and modern architectural elements. The installation of photovoltaic systems provides electricity for common areas, while solar water heaters ensure consistent hot water. Additionally, the apartment is pre-equipped for a heat pump, with a gas heating system providing warmth throughout. Other notable features include a dedicated parking space with pre-installation for an electric vehicle charger and Smart Home technology, enabling residents to control various systems and functions with ease. Situated in the sought-after Ellinoroson neighborhood in Ampelokipi, Athens, the apartment offers unbeatable access to all the amenities, services, and transport links the city has to offer. Whether you're looking for an investment opportunity or your next dream home, Downtown Haven is the perfect choice for modern living in one of the most central and dynamic districts of Athens. Experience comfort, functionality, and convenience-this apartment is ready to become your new home.