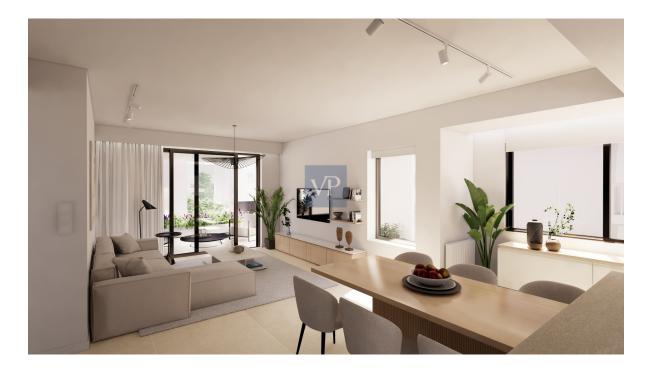

### Une première impression

Step into comfort and style with this stunning 114 sg.m. apartment, now available for sale on the second floor of a contemporary building in the vibrant heart of Athens. Downtown Haven offers the perfect blend of modern living and convenience, with an open-concept living room, dining area, and kitchen that seamlessly flow together, creating a spacious and welcoming environment. This elegant residence features three beautifully designed bedrooms and two stylish bathrooms, providing ample space for a growing family or individuals who value luxury and privacy. Thoughtful details such as high-quality wardrobes, sleek kitchen designs, and thermally broken aluminium frames with screens and electric shutters in the bedrooms elevate the overall aesthetic. Plus, a state-of-the-art security door ensures peace of mind for all residents. Energy-efficient and tech-savvy, the apartment boasts A+ energy efficiency, thanks to large windows that allow for an abundance of natural light and modern architectural elements. The installation of photovoltaic systems provides electricity for common areas, while solar water heaters ensure consistent hot water. Additionally, the apartment is pre-equipped for a heat pump, with a gas heating system providing warmth throughout. Other notable features include a dedicated parking space with pre-installation for an electric vehicle charger and Smart Home technology, enabling residents to control various systems and functions with ease. Situated in the sought-after Ellinoroson neighborhood in Ampelokipi, Athens, the apartment offers unbeatable access to all the amenities, services, and transport links the city has to offer. Whether you're looking for an investment opportunity or your next dream home, Downtown Haven is the perfect choice for modern living in one of the most central and dynamic districts of Athens. Experience comfort, functionality, and convenience-this apartment is ready to become your new home.