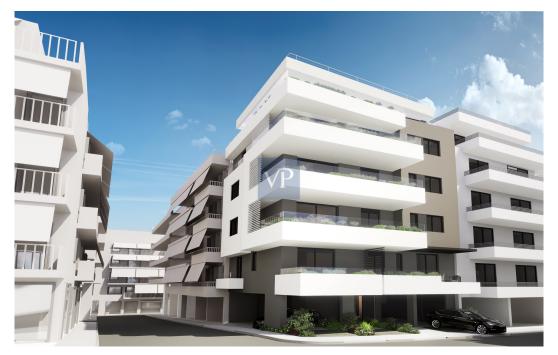

## La propriété

# La propriété

### Une première impression

Step into comfort and style with this stunning 114 sg.m. apartment, now available for sale on the second floor of a contemporary building in the vibrant heart of Athens. Downtown Haven offers the perfect blend of modern living and convenience, with an open-concept living room, dining area, and kitchen that seamlessly flow together, creating a spacious and welcoming environment. This elegant residence features three beautifully designed bedrooms and two stylish bathrooms, providing ample space for a growing family or individuals who value luxury and privacy. Thoughtful details such as high-quality wardrobes, sleek kitchen designs, and thermally broken aluminium frames with screens and electric shutters in the bedrooms elevate the overall aesthetic. Plus, a state-of-the-art security door ensures peace of mind for all residents. Energy-efficient and tech-savvy, the apartment boasts A+ energy efficiency, thanks to large windows that allow for an abundance of natural light and modern architectural elements. The installation of photovoltaic systems provides electricity for common areas, while solar water heaters ensure consistent hot water. Additionally, the apartment is pre-equipped for a heat pump, with a gas heating system providing warmth throughout. Other notable features include a dedicated parking space with pre-installation for an electric vehicle charger and Smart Home technology, enabling residents to control various systems and functions with ease. Situated in the sought-after Ellinoroson neighborhood in Ampelokipi, Athens, the apartment offers unbeatable access to all the amenities, services, and transport links the city has to offer. Whether you're looking for an investment opportunity or your next dream home, Downtown Haven is the perfect choice for modern living in one of the most central and dynamic districts of Athens. Experience comfort, functionality, and convenience-this apartment is ready to become your new home.