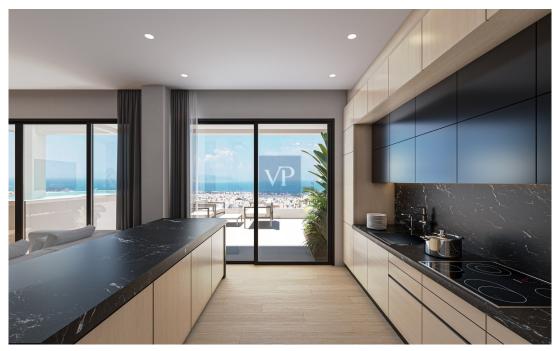

The fully equipped kitchen is designed to meet all your culinary needs, blending functionality with modern design. It is the perfect space for preparing meals and enjoying the convenience of a top-tier kitchen.