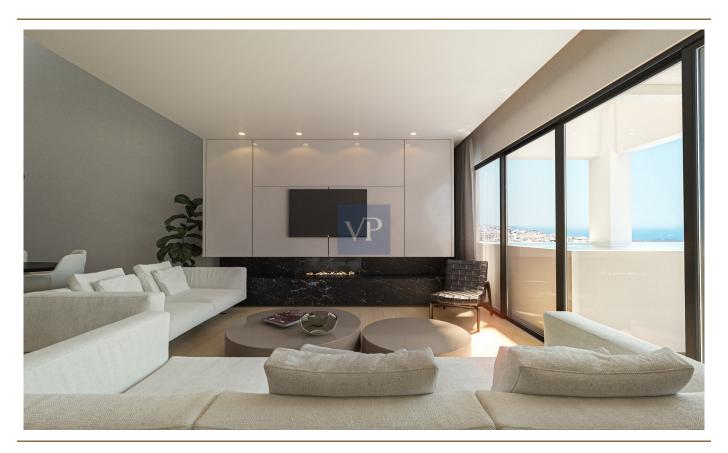

#### Une première impression

Welcome to Dahlia, a sophisticated 116-square-meter apartment located in the vibrant area of Glyfada. Situated on the third floor of a modern building that boasts both elegance and high architectural standards, this property offers an ideal living experience where luxury meets comfort.

As you step into the apartment, you're immediately greeted by a bright and spacious living room, designed to take full advantage of natural light and provide stunning sea views. The inviting atmosphere makes this the perfect space for relaxation or entertaining guests. Just beside the living room, the elegant dining area creates a charming setting for meals and conversations, with a sense of warmth and style.