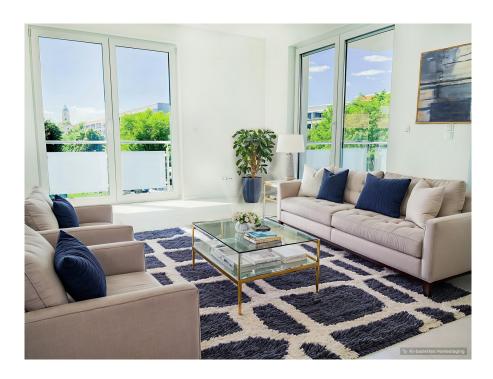

### A first impression

Welcome to Licht Terrassen Berlin - the exclusive new building in our capital city!

We offer you this 3-room new-build apartment from 2023, which offers you modern living space with a well thought-out floor plan and lots of light. The barrier-free apartment is located on the first floor of a detached apartment building in a quiet residential area in Berlin Pankow. It is characterized in particular by its light-flooded character, which is generated by daylight from at least two sides, as well as by the spacious two east and south-facing terraces.

The apartment is barrier-free and offers you maximum comfort. The spacious living area is laid with high-quality tiles, creating a cozy and elegant atmosphere. The apartment has floor-to-ceiling windows including electric external blinds. The terraces offer space for cozy hours with friends and family.