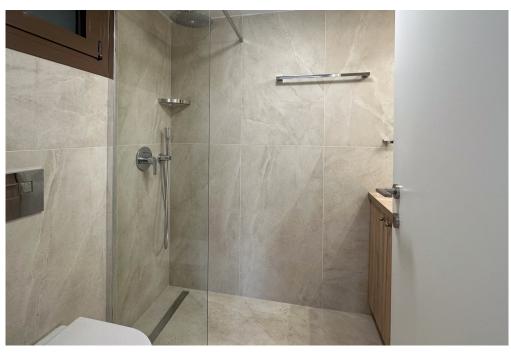

Located on the 1st floor of a well-maintained 1975 building, the property underwent a full renovation in 2025, transforming it into a stylish and functional urban residence.

It features two bedrooms, including one master with en-suite bathroom, providing privacy and comfort. The living room is bright and spacious, ideal for relaxing or entertaining guests. The kitchen is fully equipped with modern appliances and designed for functionality. A second bathroom serves the rest of the apartment with the same high-quality finishes.

The renovation includes aluminum window frames with insect screens, wooden and tiled flooring, air conditioning, a modern alarm system, security door, and a video intercom. Central heating is oil-based, and the energy certificate is currently under issuance.