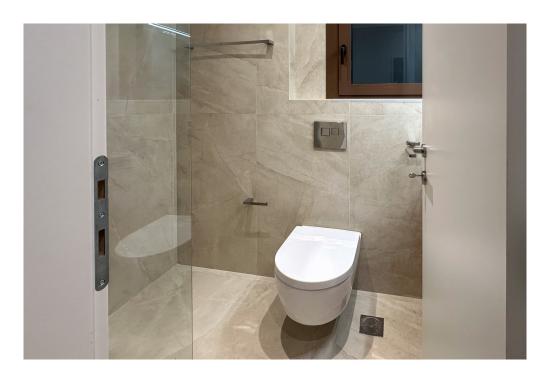

Located on the 1st floor of a well-maintained 1975 building, the property underwent a full renovation in 2025, transforming it into a stylish and functional urban residence.

It features two bedrooms, including one master with en-suite bathroom, providing privacy and comfort. The living room is bright and spacious, ideal for relaxing or entertaining guests. The kitchen is fully equipped with modern appliances and designed for functionality. A second bathroom serves the rest of the apartment with the same high-quality finishes.

The renovation includes aluminum window frames with insect screens, wooden and tiled flooring, air conditioning, a modern alarm system, security door, and a video intercom. Central heating is oil-based, and the energy certificate is currently under issuance.