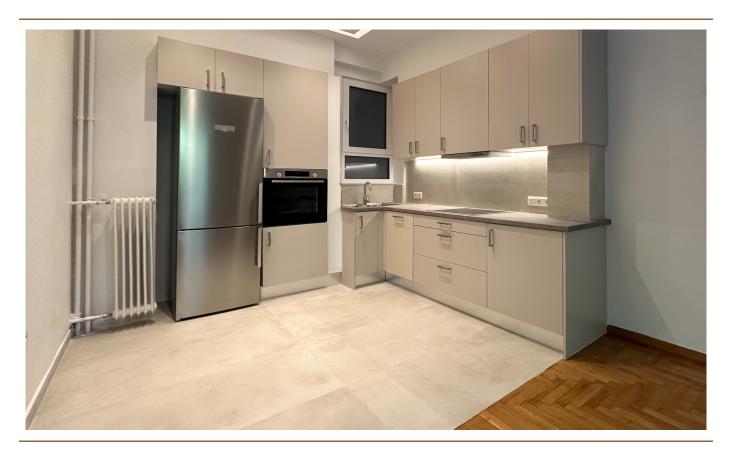

Located on the 1st floor of a well-maintained 1975 building, the property underwent a full renovation in 2025, transforming it into a stylish and functional urban residence.

It features two bedrooms, including one master with en-suite bathroom, providing privacy and comfort. The living room is bright and spacious, ideal for relaxing or entertaining guests. The kitchen is fully equipped with modern appliances and designed for functionality. A second bathroom serves the rest of the apartment with the same high-quality finishes.