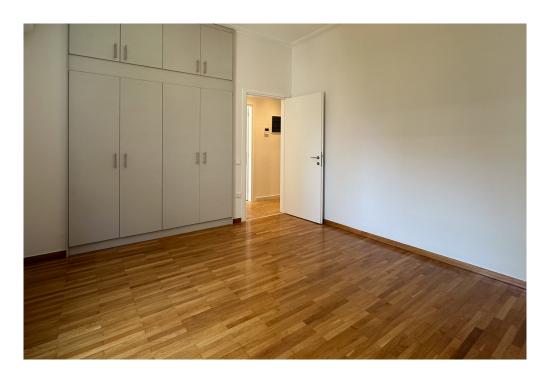

Located on the 1st floor of a well-maintained 1975 building, the property underwent a full renovation in 2025, transforming it into a stylish and functional urban residence.

It features two bedrooms, including one master with en-suite bathroom, providing privacy and comfort. The living room is bright and spacious, ideal for relaxing or entertaining guests. The kitchen is fully equipped with modern appliances and designed for functionality. A second bathroom serves the rest of the apartment with the same high-quality finishes.

The renovation includes aluminum window frames with insect screens, wooden and tiled flooring, air conditioning, a modern alarm system, security door, and a video intercom. Central heating is oil-based, and the energy certificate is currently under issuance.