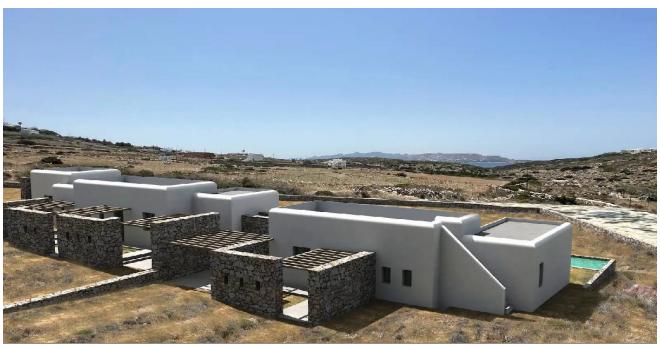

#### A first impression

Nestled along the serene shores of Agia Irini, Villa Brunhilde is a beautiful blend of Cycladic charm and modern luxury. This 112-square-meter villa showcases timeless island architecture with its whitewashed walls, aluminum-framed windows, and tile and stone floors. Its A++ energy efficiency and solar water system reflect a commitment to sustainability, ensuring comfort while embracing the future. The villa's ground floor offers two peaceful bedrooms, two stylish bathrooms, and a living area designed to flow effortlessly between indoors and outdoors. Panoramic sea views are framed by large windows, while air conditioning ensures comfort year-round. Outside, a private pool and lush garden create a secluded oasis, perfect for relaxing or enjoying the Mediterranean climate. Perfectly positioned near Paros' famous beaches and natural wonders, Villa Brunhilde offers the ideal balance of tranquility and accessibility. Whether as a peaceful retreat or an investment opportunity, this modern villa promises a serene escape with stunning sea vistas and a commitment to sustainability.