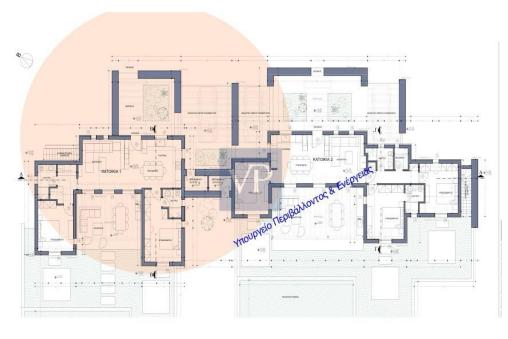

# The property

#### A first impression

Nestled along the serene shores of Agia Irini, Villa Brunhilde is a beautiful blend of Cycladic charm and modern luxury. This 112-square-meter villa showcases timeless island architecture with its whitewashed walls, aluminum-framed windows, and tile and stone floors. Its A++ energy efficiency and solar water system reflect a commitment to sustainability, ensuring comfort while embracing the future. The villa's ground floor offers two peaceful bedrooms, two stylish bathrooms, and a living area designed to flow effortlessly between indoors and outdoors. Panoramic sea views are framed by large windows, while air conditioning ensures comfort year-round. Outside, a private pool and lush garden create a secluded oasis, perfect for relaxing or enjoying the Mediterranean climate. Perfectly positioned near Paros' famous beaches and natural wonders, Villa Brunhilde offers the ideal balance of tranquility and accessibility. Whether as a peaceful retreat or an investment opportunity, this modern villa promises a serene escape with stunning sea vistas and a commitment to sustainability.