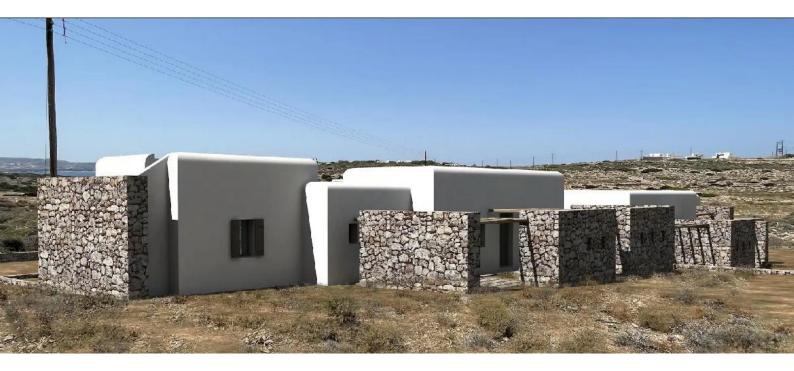

#### A first impression

Nestled along the serene shores of Agia Irini, Villa Brunhilde is a beautiful blend of Cycladic charm and modern luxury. This 112-square-meter villa showcases timeless island architecture with its whitewashed walls, aluminum-framed windows, and tile and stone floors. Its A++ energy efficiency and solar water system reflect a commitment to sustainability, ensuring comfort while embracing the future. The villa's ground floor offers two peaceful bedrooms, two stylish bathrooms, and a living area designed to flow effortlessly between indoors and outdoors. Panoramic sea views are framed by large windows, while air conditioning ensures comfort year-round. Outside, a private pool and lush garden create a secluded oasis, perfect for relaxing or enjoying the Mediterranean climate. Perfectly positioned near Paros' famous beaches and natural wonders, Villa Brunhilde offers the ideal balance of tranquility and accessibility. Whether as a peaceful retreat or an investment opportunity, this modern villa promises a serene escape with stunning sea vistas and a commitment to sustainability.