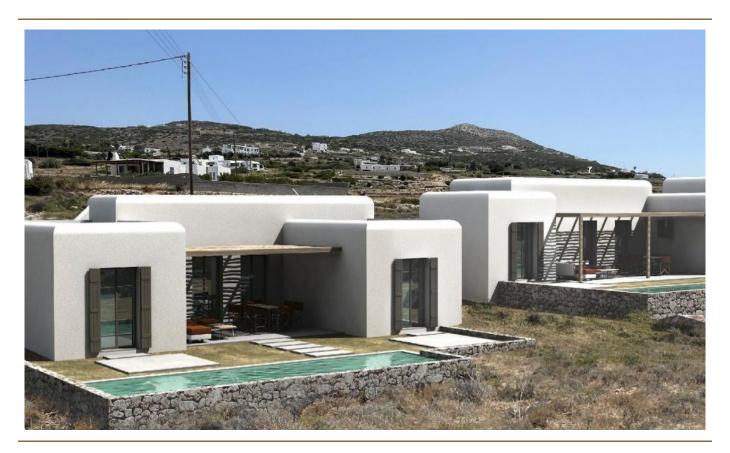

#### A first impression

Nestled along the serene shores of Agia Irini, Villa Brunhilde is a beautiful blend of Cycladic charm and modern luxury. This 112-square-meter villa showcases timeless island architecture with its whitewashed walls, aluminum-framed windows, and tile and stone floors. Its A++ energy efficiency and solar water system reflect a commitment to sustainability, ensuring comfort while embracing the future. The villa's ground floor offers two peaceful bedrooms, two stylish bathrooms, and a living area designed to flow effortlessly between indoors and outdoors. Panoramic sea views are framed by large windows, while air conditioning ensures comfort year-round. Outside, a private pool and lush garden create a secluded oasis, perfect for relaxing or enjoying the Mediterranean climate. Perfectly positioned near Paros' famous beaches and natural wonders, Villa Brunhilde offers the ideal balance of tranquility and accessibility. Whether as a peaceful retreat or an investment opportunity, this modern villa promises a serene escape with stunning sea vistas and a commitment to sustainability.