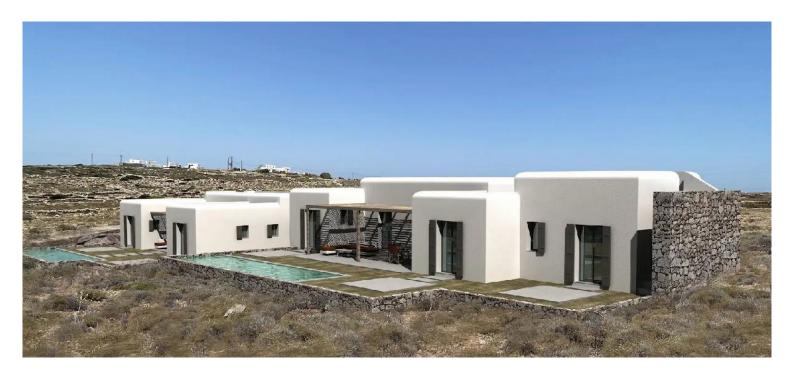

#### A first impression

Nestled along the serene shores of Agia Irini, Villa Brunhilde is a beautiful blend of Cycladic charm and modern luxury. This 112-square-meter villa showcases timeless island architecture with its whitewashed walls, aluminum-framed windows, and tile and stone floors. Its A++ energy efficiency and solar water system reflect a commitment to sustainability, ensuring comfort while embracing the future. The villa's ground floor offers two peaceful bedrooms, two stylish bathrooms, and a living area designed to flow effortlessly between indoors and outdoors. Panoramic sea views are framed by large windows, while air conditioning ensures comfort year-round. Outside, a private pool and lush garden create a secluded oasis, perfect for relaxing or enjoying the Mediterranean climate. Perfectly positioned near Paros' famous beaches and natural wonders, Villa Brunhilde offers the ideal balance of tranquility and accessibility. Whether as a peaceful retreat or an investment opportunity, this modern villa promises a serene escape with stunning sea vistas and a commitment to sustainability.