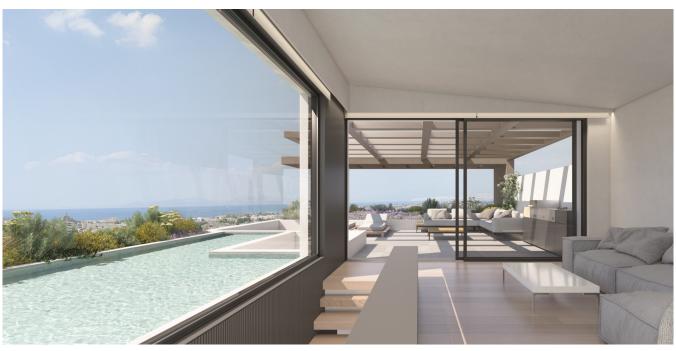

#### A first impression

In the vibrant heart of Glyfada, where the Athenian Riviera meets contemporary elegance, Velvet View stands as a masterpiece of modern living. This stunning 186 sq.m. maisonette, spread across three meticulously designed levels—the ground floor, first floor, and basement—offers an unparalleled blend of space, sophistication, and comfort. Designed for those who seek both luxury and privacy, Velvet View features four spacious bedrooms, each with its own en-suite bathroom, ensuring a personal retreat for every resident. A guest toilet adds extra convenience, while two expansive living rooms provide stylish yet welcoming spaces for relaxation and entertainment. Built in 2022, this home is equipped with the latest in energy-efficient technology—a heat pump, underfloor heating, level heating, air conditioning, a solar water system, and a boiler—all working together to create a seamless, eco-friendly living experience. Sound and thermal insulation enhance the serene atmosphere, while an A+ energy certificate reflects the home's commitment to sustainability. From the warmth of wooden flooring to the glow of the energy fireplace, every detail has been carefully curated for a refined yet cozy ambiance. An internal staircase connects all three levels effortlessly, leading to private spaces as well as shared areas designed for effortless living. Beyond the interiors, Velvet View offers direct access to a landscaped garden and a sparkling pool, providing a private escape in the heart of the city. The convenience of two underground parking spaces and a dedicated storage area ensures practicality matches luxury. Safety and security are paramount, with security doors, CCTV surveillance, and a comprehensive alarm system ensuring peace of mind at all times. Blending architectural elegance with the comforts of a modern sanctuary, Velvet View is more than a residence—it's a statement of sophisticated living in one of Athens' most desirable coastal neighborhoods.