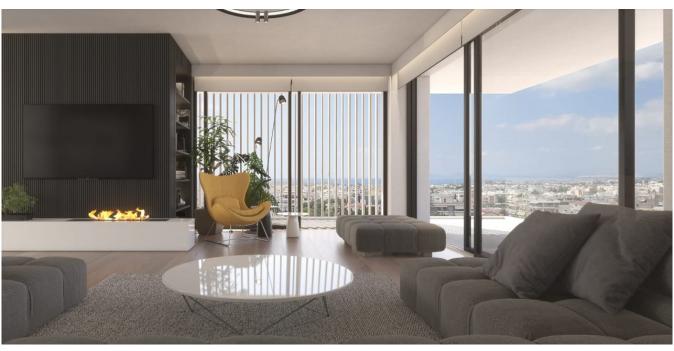

#### A first impression

In the vibrant heart of Glyfada, where the Athenian Riviera meets contemporary elegance, Velvet View stands as a masterpiece of modern living. This stunning 186 sq.m. maisonette, spread across three meticulously designed levels—the ground floor, first floor, and basement—offers an unparalleled blend of space, sophistication, and comfort. Designed for those who seek both luxury and privacy, Velvet View features four spacious bedrooms, each with its own en-suite bathroom, ensuring a personal retreat for every resident. A guest toilet adds extra convenience, while two expansive living rooms provide stylish yet welcoming spaces for relaxation and entertainment. Built in 2022, this home is equipped with the latest in energy-efficient technology—a heat pump, underfloor heating, level heating, air conditioning, a solar water system, and a boiler—all working together to create a seamless, eco-friendly living experience. Sound and thermal insulation enhance the serene atmosphere, while an A+ energy certificate reflects the home's commitment to sustainability. From the warmth of wooden flooring to the glow of the energy fireplace, every detail has been carefully curated for a refined yet cozy ambiance. An internal staircase connects all three levels effortlessly, leading to private spaces as well as shared areas designed for effortless living. Beyond the interiors, Velvet View offers direct access to a landscaped garden and a sparkling pool, providing a private escape in the heart of the city. The convenience of two underground parking spaces and a dedicated storage area ensures practicality matches luxury. Safety and security are paramount, with security doors, CCTV surveillance, and a comprehensive alarm system ensuring peace of mind at all times. Blending architectural elegance with the comforts of a modern sanctuary, Velvet View is more than a residence—it's a statement of sophisticated living in one of Athens' most desirable coastal neighborhoods.