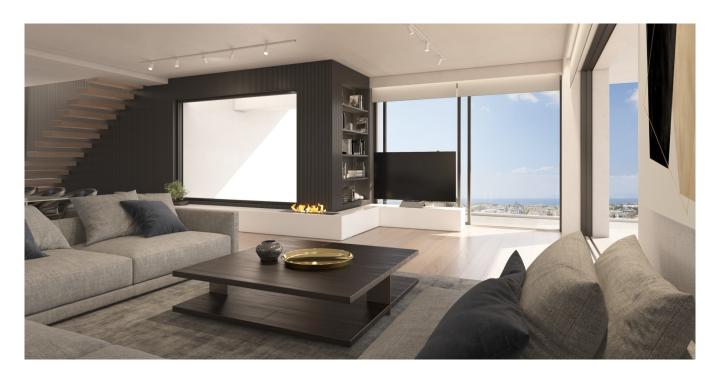

#### A first impression

In the vibrant heart of Glyfada, where the Athenian Riviera meets contemporary elegance, Velvet View stands as a masterpiece of modern living. This stunning 186 sq.m. maisonette, spread across three meticulously designed levels—the ground floor, first floor, and basement—offers an unparalleled blend of space, sophistication, and comfort. Designed for those who seek both luxury and privacy, Velvet View features four spacious bedrooms, each with its own en-suite bathroom, ensuring a personal retreat for every resident. A guest toilet adds extra convenience, while two expansive living rooms provide stylish yet welcoming spaces for relaxation and entertainment. Built in 2022, this home is equipped with the latest in energy-efficient technology—a heat pump, underfloor heating, level heating, air conditioning, a solar water system, and a boiler—all working together to create a seamless, eco-friendly living experience. Sound and thermal insulation enhance the serene atmosphere, while an A+ energy certificate reflects the home's commitment to sustainability. From the warmth of wooden flooring to the glow of the energy fireplace, every detail has been carefully curated for a refined yet cozy ambiance. An internal staircase connects all three levels effortlessly, leading to private spaces as well as shared areas designed for effortless living. Beyond the interiors, Velvet View offers direct access to a landscaped garden and a sparkling pool, providing a private escape in the heart of the city. The convenience of two underground parking spaces and a dedicated storage area ensures practicality matches luxury. Safety and security are paramount, with security doors, CCTV surveillance, and a comprehensive alarm system ensuring peace of mind at all times. Blending architectural elegance with the comforts of a modern sanctuary, Velvet View is more than a residence—it's a statement of sophisticated living in one of Athens' most desirable coastal neighborhoods.