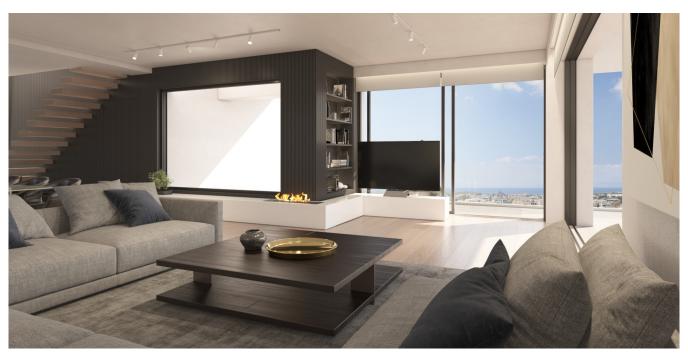

#### A first impression

In the vibrant heart of Glyfada, where the Athenian Riviera meets contemporary elegance, Velvet View stands as a masterpiece of modern living. This stunning 186 sq.m. maisonette, spread across three meticulously designed levels—the ground floor, first floor, and basement—offers an unparalleled blend of space, sophistication, and comfort. Designed for those who seek both luxury and privacy, Velvet View features four spacious bedrooms, each with its own en-suite bathroom, ensuring a personal retreat for every resident. A guest toilet adds extra convenience, while two expansive living rooms provide stylish yet welcoming spaces for relaxation and entertainment. Built in 2022, this home is equipped with the latest in energy-efficient technology—a heat pump, underfloor heating, level heating, air conditioning, a solar water system, and a boiler—all working together to create a seamless, eco-friendly living experience. Sound and thermal insulation enhance the serene atmosphere, while an A+ energy certificate reflects the home's commitment to sustainability. From the warmth of wooden flooring to the glow of the energy fireplace, every detail has been carefully curated for a refined yet cozy ambiance. An internal staircase connects all three levels effortlessly, leading to private spaces as well as shared areas designed for effortless living. Beyond the interiors, Velvet View offers direct access to a landscaped garden and a sparkling pool, providing a private escape in the heart of the city. The convenience of two underground parking spaces and a dedicated storage area ensures practicality matches luxury. Safety and security are paramount, with security doors, CCTV surveillance, and a comprehensive alarm system ensuring peace of mind at all times. Blending architectural elegance with the comforts of a modern sanctuary, Velvet View is more than a residence—it's a statement of sophisticated living in one of Athens' most desirable coastal neighborhoods.