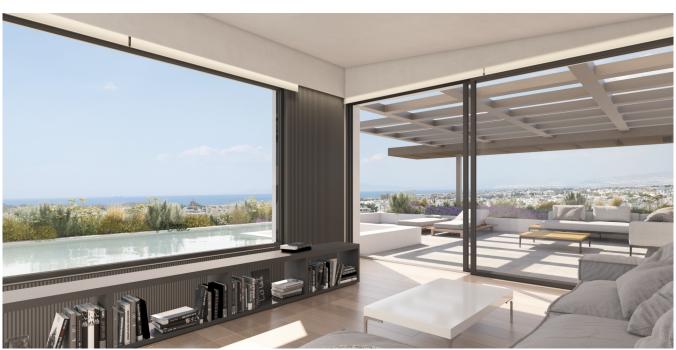

#### A first impression

In the vibrant heart of Glyfada, where the Athenian Riviera meets contemporary elegance, Velvet View stands as a masterpiece of modern living. This stunning 186 sq.m. maisonette, spread across three meticulously designed levels—the ground floor, first floor, and basement—offers an unparalleled blend of space, sophistication, and comfort. Designed for those who seek both luxury and privacy, Velvet View features four spacious bedrooms, each with its own en-suite bathroom, ensuring a personal retreat for every resident. A guest toilet adds extra convenience, while two expansive living rooms provide stylish yet welcoming spaces for relaxation and entertainment. Built in 2022, this home is equipped with the latest in energy-efficient technology—a heat pump, underfloor heating, level heating, air conditioning, a solar water system, and a boiler—all working together to create a seamless, eco-friendly living experience. Sound and thermal insulation enhance the serene atmosphere, while an A+ energy certificate reflects the home's commitment to sustainability. From the warmth of wooden flooring to the glow of the energy fireplace, every detail has been carefully curated for a refined yet cozy ambiance. An internal staircase connects all three levels effortlessly, leading to private spaces as well as shared areas designed for effortless living. Beyond the interiors, Velvet View offers direct access to a landscaped garden and a sparkling pool, providing a private escape in the heart of the city. The convenience of two underground parking spaces and a dedicated storage area ensures practicality matches luxury. Safety and security are paramount, with security doors, CCTV surveillance, and a comprehensive alarm system ensuring peace of mind at all times. Blending architectural elegance with the comforts of a modern sanctuary, Velvet View is more than a residence—it's a statement of sophisticated living in one of Athens' most desirable coastal neighborhoods.