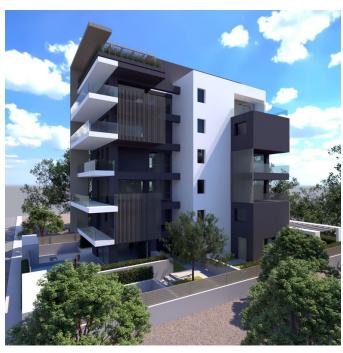

#### A first impression

In the vibrant heart of Glyfada, where the Athenian Riviera meets contemporary elegance, Velvet View stands as a masterpiece of modern living. This stunning 186 sq.m. maisonette, spread across three meticulously designed levels—the ground floor, first floor, and basement—offers an unparalleled blend of space, sophistication, and comfort. Designed for those who seek both luxury and privacy, Velvet View features four spacious bedrooms, each with its own en-suite bathroom, ensuring a personal retreat for every resident. A guest toilet adds extra convenience, while two expansive living rooms provide stylish yet welcoming spaces for relaxation and entertainment. Built in 2022, this home is equipped with the latest in energy-efficient technology—a heat pump, underfloor heating, level heating, air conditioning, a solar water system, and a boiler—all working together to create a seamless, eco-friendly living experience. Sound and thermal insulation enhance the serene atmosphere, while an A+ energy certificate reflects the home's commitment to sustainability. From the warmth of wooden flooring to the glow of the energy fireplace, every detail has been carefully curated for a refined yet cozy ambiance. An internal staircase connects all three levels effortlessly, leading to private spaces as well as shared areas designed for effortless living. Beyond the interiors, Velvet View offers direct access to a landscaped garden and a sparkling pool, providing a private escape in the heart of the city. The convenience of two underground parking spaces and a dedicated storage area ensures practicality matches luxury. Safety and security are paramount, with security doors, CCTV surveillance, and a comprehensive alarm system ensuring peace of mind at all times. Blending architectural elegance with the comforts of a modern sanctuary, Velvet View is more than a residence—it's a statement of sophisticated living in one of Athens' most desirable coastal neighborhoods.