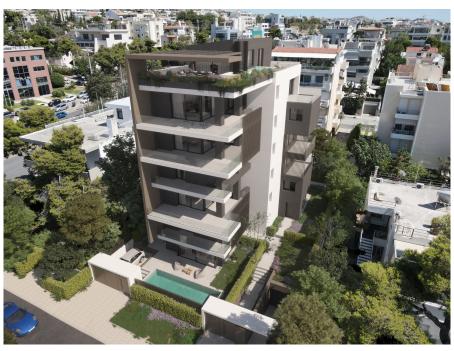

#### A first impression

In the vibrant heart of Glyfada, where the Athenian Riviera meets contemporary elegance, Velvet View stands as a masterpiece of modern living. This stunning 186 sq.m. maisonette, spread across three meticulously designed levels—the ground floor, first floor, and basement—offers an unparalleled blend of space, sophistication, and comfort. Designed for those who seek both luxury and privacy, Velvet View features four spacious bedrooms, each with its own en-suite bathroom, ensuring a personal retreat for every resident. A guest toilet adds extra convenience, while two expansive living rooms provide stylish yet welcoming spaces for relaxation and entertainment. Built in 2022, this home is equipped with the latest in energy-efficient technology—a heat pump, underfloor heating, level heating, air conditioning, a solar water system, and a boiler—all working together to create a seamless, eco-friendly living experience. Sound and thermal insulation enhance the serene atmosphere, while an A+ energy certificate reflects the home's commitment to sustainability. From the warmth of wooden flooring to the glow of the energy fireplace, every detail has been carefully curated for a refined yet cozy ambiance. An internal staircase connects all three levels effortlessly, leading to private spaces as well as shared areas designed for effortless living. Beyond the interiors, Velvet View offers direct access to a landscaped garden and a sparkling pool, providing a private escape in the heart of the city. The convenience of two underground parking spaces and a dedicated storage area ensures practicality matches luxury. Safety and security are paramount, with security doors, CCTV surveillance, and a comprehensive alarm system ensuring peace of mind at all times. Blending architectural elegance with the comforts of a modern sanctuary, Velvet View is more than a residence—it's a statement of sophisticated living in one of Athens' most desirable coastal neighborhoods.