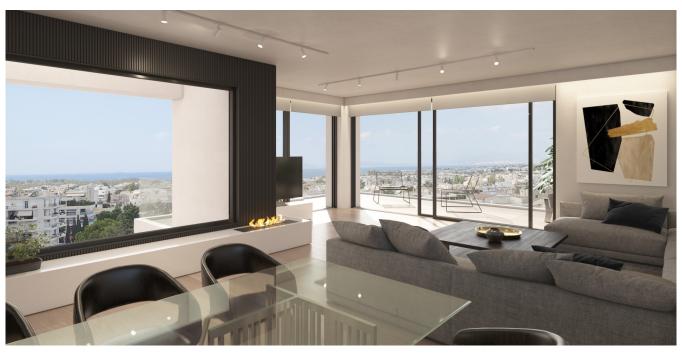

#### A first impression

In the vibrant heart of Glyfada, where the Athenian Riviera meets contemporary elegance, Velvet View stands as a masterpiece of modern living. This stunning 186 sq.m. maisonette, spread across three meticulously designed levels—the ground floor, first floor, and basement—offers an unparalleled blend of space, sophistication, and comfort. Designed for those who seek both luxury and privacy, Velvet View features four spacious bedrooms, each with its own en-suite bathroom, ensuring a personal retreat for every resident. A guest toilet adds extra convenience, while two expansive living rooms provide stylish yet welcoming spaces for relaxation and entertainment. Built in 2022, this home is equipped with the latest in energy-efficient technology—a heat pump, underfloor heating, level heating, air conditioning, a solar water system, and a boiler—all working together to create a seamless, eco-friendly living experience. Sound and thermal insulation enhance the serene atmosphere, while an A+ energy certificate reflects the home's commitment to sustainability. From the warmth of wooden flooring to the glow of the energy fireplace, every detail has been carefully curated for a refined yet cozy ambiance. An internal staircase connects all three levels effortlessly, leading to private spaces as well as shared areas designed for effortless living. Beyond the interiors, Velvet View offers direct access to a landscaped garden and a sparkling pool, providing a private escape in the heart of the city. The convenience of two underground parking spaces and a dedicated storage area ensures practicality matches luxury. Safety and security are paramount, with security doors, CCTV surveillance, and a comprehensive alarm system ensuring peace of mind at all times. Blending architectural elegance with the comforts of a modern sanctuary, Velvet View is more than a residence—it's a statement of sophisticated living in one of Athens' most desirable coastal neighborhoods.