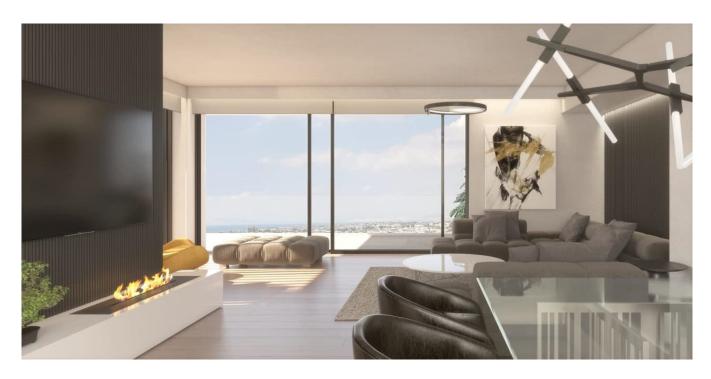

#### A first impression

In the vibrant heart of Glyfada, where the Athenian Riviera meets contemporary elegance, Velvet View stands as a masterpiece of modern living. This stunning 186 sq.m. maisonette, spread across three meticulously designed levels—the ground floor, first floor, and basement—offers an unparalleled blend of space, sophistication, and comfort. Designed for those who seek both luxury and privacy, Velvet View features four spacious bedrooms, each with its own en-suite bathroom, ensuring a personal retreat for every resident. A guest toilet adds extra convenience, while two expansive living rooms provide stylish yet welcoming spaces for relaxation and entertainment. Built in 2022, this home is equipped with the latest in energy-efficient technology—a heat pump, underfloor heating, level heating, air conditioning, a solar water system, and a boiler—all working together to create a seamless, eco-friendly living experience. Sound and thermal insulation enhance the serene atmosphere, while an A+ energy certificate reflects the home's commitment to sustainability. From the warmth of wooden flooring to the glow of the energy fireplace, every detail has been carefully curated for a refined yet cozy ambiance. An internal staircase connects all three levels effortlessly, leading to private spaces as well as shared areas designed for effortless living. Beyond the interiors, Velvet View offers direct access to a landscaped garden and a sparkling pool, providing a private escape in the heart of the city. The convenience of two underground parking spaces and a dedicated storage area ensures practicality matches luxury. Safety and security are paramount, with security doors, CCTV surveillance, and a comprehensive alarm system ensuring peace of mind at all times. Blending architectural elegance with the comforts of a modern sanctuary, Velvet View is more than a residence—it's a statement of sophisticated living in one of Athens' most desirable coastal neighborhoods.