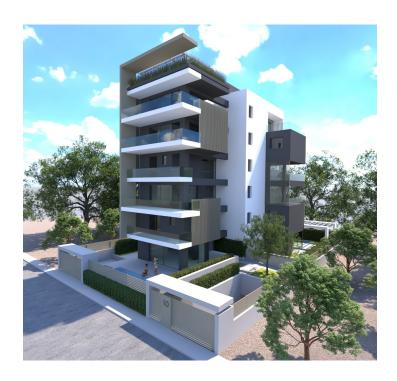

#### A first impression

In the vibrant heart of Glyfada, where the Athenian Riviera meets contemporary elegance, Velvet View stands as a masterpiece of modern living. This stunning 186 sq.m. maisonette, spread across three meticulously designed levels—the ground floor, first floor, and basement—offers an unparalleled blend of space, sophistication, and comfort. Designed for those who seek both luxury and privacy, Velvet View features four spacious bedrooms, each with its own en-suite bathroom, ensuring a personal retreat for every resident. A guest toilet adds extra convenience, while two expansive living rooms provide stylish yet welcoming spaces for relaxation and entertainment. Built in 2022, this home is equipped with the latest in energy-efficient technology—a heat pump, underfloor heating, level heating, air conditioning, a solar water system, and a boiler—all working together to create a seamless, eco-friendly living experience. Sound and thermal insulation enhance the serene atmosphere, while an A+ energy certificate reflects the home's commitment to sustainability. From the warmth of wooden flooring to the glow of the energy fireplace, every detail has been carefully curated for a refined yet cozy ambiance. An internal staircase connects all three levels effortlessly, leading to private spaces as well as shared areas designed for effortless living. Beyond the interiors, Velvet View offers direct access to a landscaped garden and a sparkling pool, providing a private escape in the heart of the city. The convenience of two underground parking spaces and a dedicated storage area ensures practicality matches luxury. Safety and security are paramount, with security doors, CCTV surveillance, and a comprehensive alarm system ensuring peace of mind at all times. Blending architectural elegance with the comforts of a modern sanctuary, Velvet View is more than a residence—it's a statement of sophisticated living in one of Athens' most desirable coastal neighborhoods.