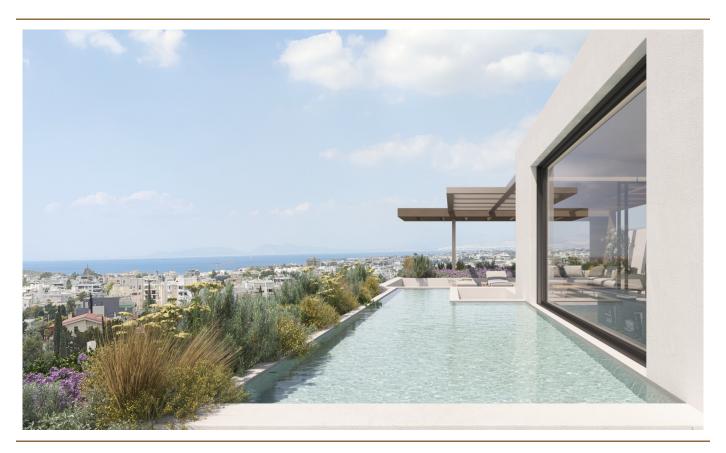

#### A first impression

In the vibrant heart of Glyfada, where the Athenian Riviera meets contemporary elegance, Velvet View stands as a masterpiece of modern living. This stunning 186 sq.m. maisonette, spread across three meticulously designed levels—the ground floor, first floor, and basement—offers an unparalleled blend of space, sophistication, and comfort. Designed for those who seek both luxury and privacy, Velvet View features four spacious bedrooms, each with its own en-suite bathroom, ensuring a personal retreat for every resident. A guest toilet adds extra convenience, while two expansive living rooms provide stylish yet welcoming spaces for relaxation and entertainment. Built in 2022, this home is equipped with the latest in energy-efficient technology—a heat pump, underfloor heating, level heating, air conditioning, a solar water system, and a boiler—all working together to create a seamless, eco-friendly living experience. Sound and thermal insulation enhance the serene atmosphere, while an A+ energy certificate reflects the home's commitment to sustainability. From the warmth of wooden flooring to the glow of the energy fireplace, every detail has been carefully curated for a refined yet cozy ambiance. An internal staircase connects all three levels effortlessly, leading to private spaces as well as shared areas designed for effortless living. Beyond the interiors, Velvet View offers direct access to a landscaped garden and a sparkling pool, providing a private escape in the heart of the city. The convenience of two underground parking spaces and a dedicated storage area ensures practicality matches luxury. Safety and security are paramount, with security doors, CCTV surveillance, and a comprehensive alarm system ensuring peace of mind at all times. Blending architectural elegance with the comforts of a modern sanctuary, Velvet View is more than a residence—it's a statement of sophisticated living in one of Athens' most desirable coastal neighborhoods.