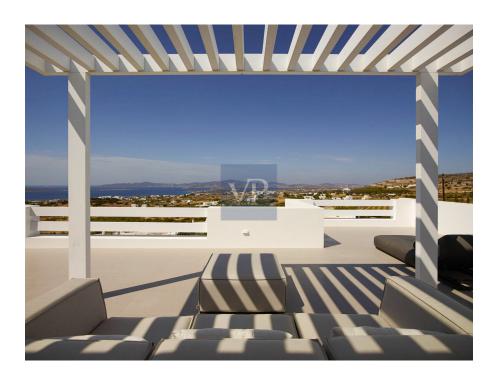

#### A first impression

Perched in one of Paros' most desirable locations, Orienda is a sanctuary of elegance and tranquility, offering sweeping views of the Aegean Sea and breathtaking sunsets. With a generous 200 square meters of living space, this villa blends contemporary design with the timeless allure of Cycladic architecture, creating the perfect retreat for sophisticated island living. The villa features four spacious ensuite bedrooms, each designed as a private haven of comfort and style. Indoor and outdoor living flow seamlessly, with beautifully appointed lounges and dining spaces that extend to large terraces and shaded pergolas. The private pool, paired with the villa's unparalleled sea views, offers a serene setting to relax and recharge. At the heart of Orienda is a minimalist kitchen, outfitted with sleek marble countertops and state-of-the-art Miele appliances. The villa is equipped with a central cooling and heating system, supported by eco-friendly heat pumps, ensuring year-round comfort. High-quality Expa frames and double-glazed windows enhance the aesthetic while providing insulation and unobstructed views. Fully furnished with a curated selection of elegant pieces, Orienda is move-in ready, offering every modern amenity to meet the needs of discerning buyers. Whether you're enjoying an alfresco meal under the pergola, lounging by the pool, or relaxing in the villa's chic interiors, every moment spent here feels like pure luxury. Orienda isn't just a home; it's an extraordinary lifestyle in the heart of Paros, where every sunset feels like a dream come true. \*Legal Disclaimer:\* The photographs included in this presentation depict a previously sold home and are intended for illustrative purposes only. The home currently for sale is similar in design and features but will be completed in April. Specifications and finishes may vary. Please consult with the listing agent for the most accurate and updated information regarding the property.