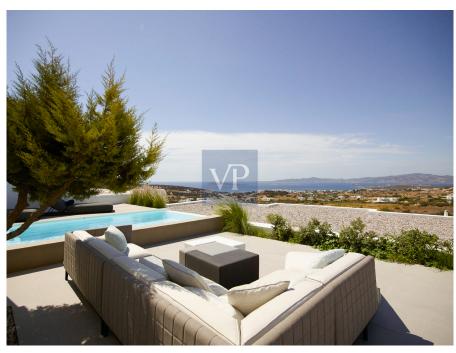

#### A first impression

Perched in one of Paros' most desirable locations, Orienda is a sanctuary of elegance and tranquility, offering sweeping views of the Aegean Sea and breathtaking sunsets. With a generous 200 square meters of living space, this villa blends contemporary design with the timeless allure of Cycladic architecture, creating the perfect retreat for sophisticated island living. The villa features four spacious ensuite bedrooms, each designed as a private haven of comfort and style. Indoor and outdoor living flow seamlessly, with beautifully appointed lounges and dining spaces that extend to large terraces and shaded pergolas. The private pool, paired with the villa's unparalleled sea views, offers a serene setting to relax and recharge. At the heart of Orienda is a minimalist kitchen, outfitted with sleek marble countertops and state-of-the-art Miele appliances. The villa is equipped with a central cooling and heating system, supported by eco-friendly heat pumps, ensuring year-round comfort. High-quality Expa frames and double-glazed windows enhance the aesthetic while providing insulation and unobstructed views. Fully furnished with a curated selection of elegant pieces, Orienda is move-in ready, offering every modern amenity to meet the needs of discerning buyers. Whether you're enjoying an alfresco meal under the pergola, lounging by the pool, or relaxing in the villa's chic interiors, every moment spent here feels like pure luxury. Orienda isn't just a home; it's an extraordinary lifestyle in the heart of Paros, where every sunset feels like a dream come true. \*Legal Disclaimer:\* The photographs included in this presentation depict a previously sold home and are intended for illustrative purposes only. The home currently for sale is similar in design and features but will be completed in April. Specifications and finishes may vary. Please consult with the listing agent for the most accurate and updated information regarding the property.