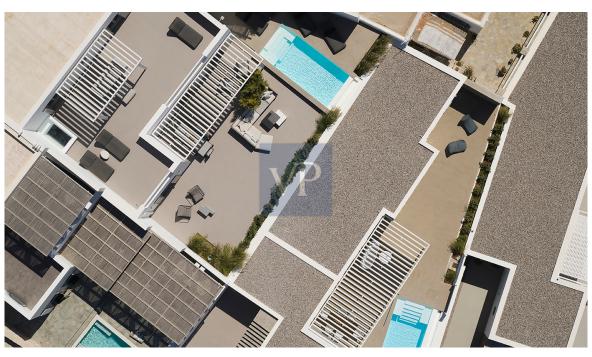

#### A first impression

Perched in one of Paros' most desirable locations, Orienda is a sanctuary of elegance and tranquility, offering sweeping views of the Aegean Sea and breathtaking sunsets. With a generous 200 square meters of living space, this villa blends contemporary design with the timeless allure of Cycladic architecture, creating the perfect retreat for sophisticated island living. The villa features four spacious ensuite bedrooms, each designed as a private haven of comfort and style. Indoor and outdoor living flow seamlessly, with beautifully appointed lounges and dining spaces that extend to large terraces and shaded pergolas. The private pool, paired with the villa's unparalleled sea views, offers a serene setting to relax and recharge. At the heart of Orienda is a minimalist kitchen, outfitted with sleek marble countertops and state-of-the-art Miele appliances. The villa is equipped with a central cooling and heating system, supported by eco-friendly heat pumps, ensuring year-round comfort. High-quality Expa frames and double-glazed windows enhance the aesthetic while providing insulation and unobstructed views. Fully furnished with a curated selection of elegant pieces, Orienda is move-in ready, offering every modern amenity to meet the needs of discerning buyers. Whether you're enjoying an alfresco meal under the pergola, lounging by the pool, or relaxing in the villa's chic interiors, every moment spent here feels like pure luxury. Orienda isn't just a home; it's an extraordinary lifestyle in the heart of Paros, where every sunset feels like a dream come true. \*Legal Disclaimer:\* The photographs included in this presentation depict a previously sold home and are intended for illustrative purposes only. The home currently for sale is similar in design and features but will be completed in April. Specifications and finishes may vary. Please consult with the listing agent for the most accurate and updated information regarding the property.