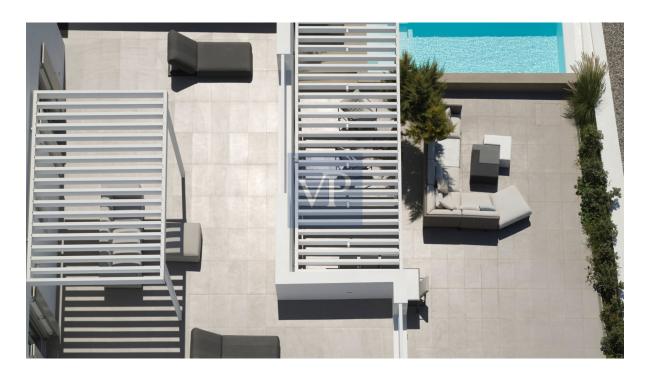

#### A first impression

Perched in one of Paros' most desirable locations, Orienda is a sanctuary of elegance and tranquility, offering sweeping views of the Aegean Sea and breathtaking sunsets. With a generous 200 square meters of living space, this villa blends contemporary design with the timeless allure of Cycladic architecture, creating the perfect retreat for sophisticated island living. The villa features four spacious ensuite bedrooms, each designed as a private haven of comfort and style. Indoor and outdoor living flow seamlessly, with beautifully appointed lounges and dining spaces that extend to large terraces and shaded pergolas. The private pool, paired with the villa's unparalleled sea views, offers a serene setting to relax and recharge. At the heart of Orienda is a minimalist kitchen, outfitted with sleek marble countertops and state-of-the-art Miele appliances. The villa is equipped with a central cooling and heating system, supported by eco-friendly heat pumps, ensuring year-round comfort. High-quality Expa frames and double-glazed windows enhance the aesthetic while providing insulation and unobstructed views. Fully furnished with a curated selection of elegant pieces, Orienda is move-in ready, offering every modern amenity to meet the needs of discerning buyers. Whether you're enjoying an alfresco meal under the pergola, lounging by the pool, or relaxing in the villa's chic interiors, every moment spent here feels like pure luxury. Orienda isn't just a home; it's an extraordinary lifestyle in the heart of Paros, where every sunset feels like a dream come true. \*Legal Disclaimer:\* The photographs included in this presentation depict a previously sold home and are intended for illustrative purposes only. The home currently for sale is similar in design and features but will be completed in April. Specifications and finishes may vary. Please consult with the listing agent for the most accurate and updated information regarding the property.