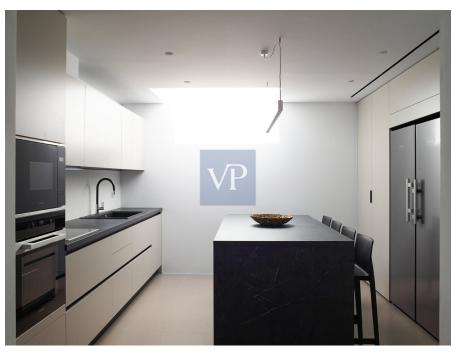

#### A first impression

Perched in one of Paros' most desirable locations, Orienda is a sanctuary of elegance and tranquility, offering sweeping views of the Aegean Sea and breathtaking sunsets. With a generous 200 square meters of living space, this villa blends contemporary design with the timeless allure of Cycladic architecture, creating the perfect retreat for sophisticated island living. The villa features four spacious ensuite bedrooms, each designed as a private haven of comfort and style. Indoor and outdoor living flow seamlessly, with beautifully appointed lounges and dining spaces that extend to large terraces and shaded pergolas. The private pool, paired with the villa's unparalleled sea views, offers a serene setting to relax and recharge. At the heart of Orienda is a minimalist kitchen, outfitted with sleek marble countertops and state-of-the-art Miele appliances. The villa is equipped with a central cooling and heating system, supported by eco-friendly heat pumps, ensuring year-round comfort. High-quality Expa frames and double-glazed windows enhance the aesthetic while providing insulation and unobstructed views. Fully furnished with a curated selection of elegant pieces, Orienda is move-in ready, offering every modern amenity to meet the needs of discerning buyers. Whether you're enjoying an alfresco meal under the pergola, lounging by the pool, or relaxing in the villa's chic interiors, every moment spent here feels like pure luxury. Orienda isn't just a home; it's an extraordinary lifestyle in the heart of Paros, where every sunset feels like a dream come true. \*Legal Disclaimer:\* The photographs included in this presentation depict a previously sold home and are intended for illustrative purposes only. The home currently for sale is similar in design and features but will be completed in April. Specifications and finishes may vary. Please consult with the listing agent for the most accurate and updated information regarding the property.