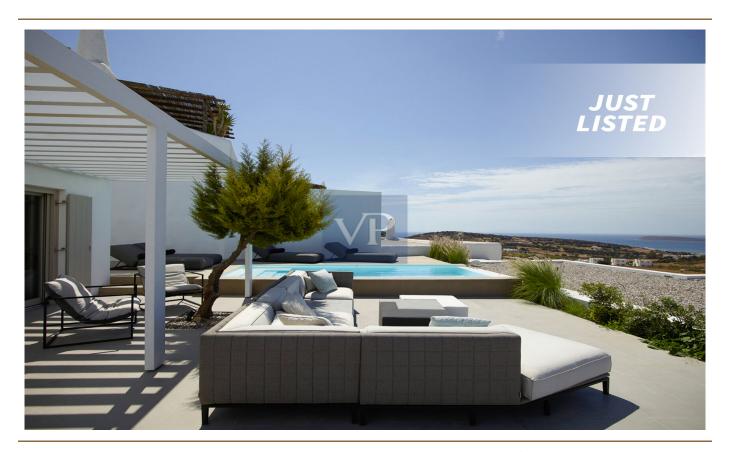

#### A first impression

Perched in one of Paros' most desirable locations, Orienda is a sanctuary of elegance and tranquility, offering sweeping views of the Aegean Sea and breathtaking sunsets. With a generous 200 square meters of living space, this villa blends contemporary design with the timeless allure of Cycladic architecture, creating the perfect retreat for sophisticated island living. The villa features four spacious ensuite bedrooms, each designed as a private haven of comfort and style. Indoor and outdoor living flow seamlessly, with beautifully appointed lounges and dining spaces that extend to large terraces and shaded pergolas. The private pool, paired with the villa's unparalleled sea views, offers a serene setting to relax and recharge. At the heart of Orienda is a minimalist kitchen, outfitted with sleek marble countertops and state-of-the-art Miele appliances. The villa is equipped with a central cooling and heating system, supported by eco-friendly heat pumps, ensuring year-round comfort. High-quality Expa frames and double-glazed windows enhance the aesthetic while providing insulation and unobstructed views. Fully furnished with a curated selection of elegant pieces, Orienda is move-in ready, offering every modern amenity to meet the needs of discerning buyers. Whether you're enjoying an alfresco meal under the pergola, lounging by the pool, or relaxing in the villa's chic interiors, every moment spent here feels like pure luxury. Orienda isn't just a home; it's an extraordinary lifestyle in the heart of Paros, where every sunset feels like a dream come true. \*Legal Disclaimer:\* The photographs included in this presentation depict a previously sold home and are intended for illustrative purposes only. The home currently for sale is similar in design and features but will be completed in April. Specifications and finishes may vary. Please consult with the listing agent for the most accurate and updated information regarding the property.