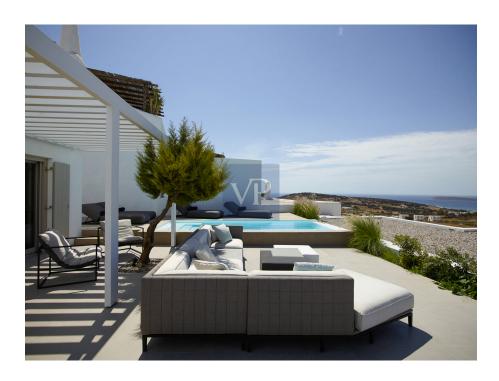

#### A first impression

Perched in one of Paros' most desirable locations, Orienda is a sanctuary of elegance and tranquility, offering sweeping views of the Aegean Sea and breathtaking sunsets. With a generous 200 square meters of living space, this villa blends contemporary design with the timeless allure of Cycladic architecture, creating the perfect retreat for sophisticated island living. The villa features four spacious ensuite bedrooms, each designed as a private haven of comfort and style. Indoor and outdoor living flow seamlessly, with beautifully appointed lounges and dining spaces that extend to large terraces and shaded pergolas. The private pool, paired with the villa's unparalleled sea views, offers a serene setting to relax and recharge. At the heart of Orienda is a minimalist kitchen, outfitted with sleek marble countertops and state-of-the-art Miele appliances. The villa is equipped with a central cooling and heating system, supported by eco-friendly heat pumps, ensuring year-round comfort. High-quality Expa frames and double-glazed windows enhance the aesthetic while providing insulation and unobstructed views. Fully furnished with a curated selection of elegant pieces, Orienda is move-in ready, offering every modern amenity to meet the needs of discerning buyers. Whether you're enjoying an alfresco meal under the pergola, lounging by the pool, or relaxing in the villa's chic interiors, every moment spent here feels like pure luxury. Orienda isn't just a home; it's an extraordinary lifestyle in the heart of Paros, where every sunset feels like a dream come true. \*Legal Disclaimer:\* The photographs included in this presentation depict a previously sold home and are intended for illustrative purposes only. The home currently for sale is similar in design and features but will be completed in April. Specifications and finishes may vary. Please consult with the listing agent for the most accurate and updated information regarding the property.