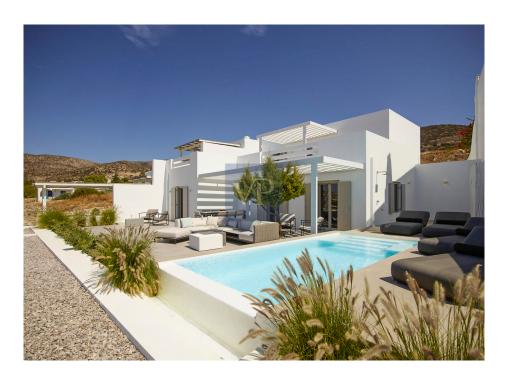

#### A first impression

Perched in one of Paros' most desirable locations, Orienda is a sanctuary of elegance and tranquility, offering sweeping views of the Aegean Sea and breathtaking sunsets. With a generous 200 square meters of living space, this villa blends contemporary design with the timeless allure of Cycladic architecture, creating the perfect retreat for sophisticated island living. The villa features four spacious ensuite bedrooms, each designed as a private haven of comfort and style. Indoor and outdoor living flow seamlessly, with beautifully appointed lounges and dining spaces that extend to large terraces and shaded pergolas. The private pool, paired with the villa's unparalleled sea views, offers a serene setting to relax and recharge. At the heart of Orienda is a minimalist kitchen, outfitted with sleek marble countertops and state-of-the-art Miele appliances. The villa is equipped with a central cooling and heating system, supported by eco-friendly heat pumps, ensuring year-round comfort. High-quality Expa frames and double-glazed windows enhance the aesthetic while providing insulation and unobstructed views. Fully furnished with a curated selection of elegant pieces, Orienda is move-in ready, offering every modern amenity to meet the needs of discerning buyers. Whether you're enjoying an alfresco meal under the pergola, lounging by the pool, or relaxing in the villa's chic interiors, every moment spent here feels like pure luxury. Orienda isn't just a home; it's an extraordinary lifestyle in the heart of Paros, where every sunset feels like a dream come true. \*Legal Disclaimer:\* The photographs included in this presentation depict a previously sold home and are intended for illustrative purposes only. The home currently for sale is similar in design and features but will be completed in April. Specifications and finishes may vary. Please consult with the listing agent for the most accurate and updated information regarding the property.