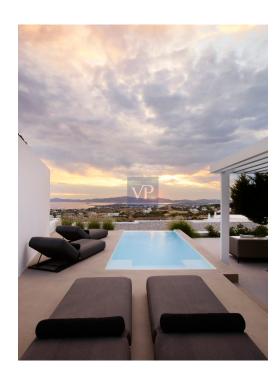

#### A first impression

Perched in one of Paros' most desirable locations, Orienda is a sanctuary of elegance and tranquility, offering sweeping views of the Aegean Sea and breathtaking sunsets. With a generous 200 square meters of living space, this villa blends contemporary design with the timeless allure of Cycladic architecture, creating the perfect retreat for sophisticated island living. The villa features four spacious ensuite bedrooms, each designed as a private haven of comfort and style. Indoor and outdoor living flow seamlessly, with beautifully appointed lounges and dining spaces that extend to large terraces and shaded pergolas. The private pool, paired with the villa's unparalleled sea views, offers a serene setting to relax and recharge. At the heart of Orienda is a minimalist kitchen, outfitted with sleek marble countertops and state-of-the-art Miele appliances. The villa is equipped with a central cooling and heating system, supported by eco-friendly heat pumps, ensuring year-round comfort. High-quality Expa frames and double-glazed windows enhance the aesthetic while providing insulation and unobstructed views. Fully furnished with a curated selection of elegant pieces, Orienda is move-in ready, offering every modern amenity to meet the needs of discerning buyers. Whether you're enjoying an alfresco meal under the pergola, lounging by the pool, or relaxing in the villa's chic interiors, every moment spent here feels like pure luxury. Orienda isn't just a home; it's an extraordinary lifestyle in the heart of Paros, where every sunset feels like a dream come true. \*Legal Disclaimer:\* The photographs included in this presentation depict a previously sold home and are intended for illustrative purposes only. The home currently for sale is similar in design and features but will be completed in April. Specifications and finishes may vary. Please consult with the listing agent for the most accurate and updated information regarding the property.