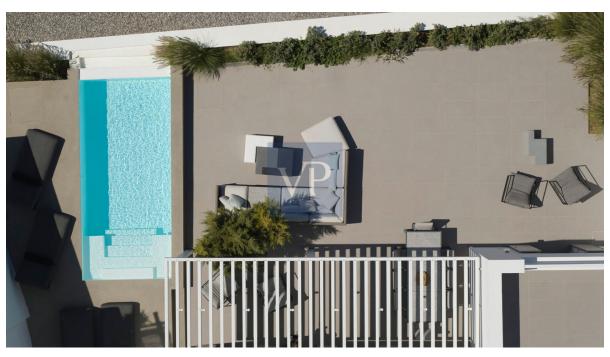

#### A first impression

Perched in one of Paros' most desirable locations, Orienda is a sanctuary of elegance and tranquility, offering sweeping views of the Aegean Sea and breathtaking sunsets. With a generous 200 square meters of living space, this villa blends contemporary design with the timeless allure of Cycladic architecture, creating the perfect retreat for sophisticated island living. The villa features four spacious ensuite bedrooms, each designed as a private haven of comfort and style. Indoor and outdoor living flow seamlessly, with beautifully appointed lounges and dining spaces that extend to large terraces and shaded pergolas. The private pool, paired with the villa's unparalleled sea views, offers a serene setting to relax and recharge. At the heart of Orienda is a minimalist kitchen, outfitted with sleek marble countertops and state-of-the-art Miele appliances. The villa is equipped with a central cooling and heating system, supported by eco-friendly heat pumps, ensuring year-round comfort. High-quality Expa frames and double-glazed windows enhance the aesthetic while providing insulation and unobstructed views. Fully furnished with a curated selection of elegant pieces, Orienda is move-in ready, offering every modern amenity to meet the needs of discerning buyers. Whether you're enjoying an alfresco meal under the pergola, lounging by the pool, or relaxing in the villa's chic interiors, every moment spent here feels like pure luxury. Orienda isn't just a home; it's an extraordinary lifestyle in the heart of Paros, where every sunset feels like a dream come true. \*Legal Disclaimer:\* The photographs included in this presentation depict a previously sold home and are intended for illustrative purposes only. The home currently for sale is similar in design and features but will be completed in April. Specifications and finishes may vary. Please consult with the listing agent for the most accurate and updated information regarding the property.