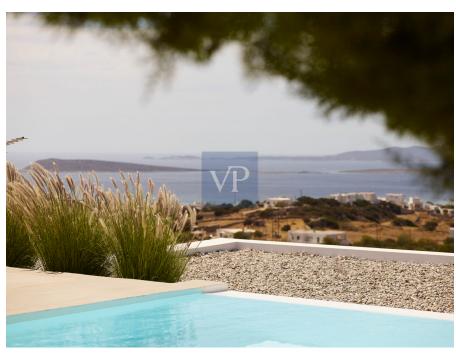

#### A first impression

Perched in one of Paros' most desirable locations, Orienda is a sanctuary of elegance and tranquility, offering sweeping views of the Aegean Sea and breathtaking sunsets. With a generous 200 square meters of living space, this villa blends contemporary design with the timeless allure of Cycladic architecture, creating the perfect retreat for sophisticated island living. The villa features four spacious ensuite bedrooms, each designed as a private haven of comfort and style. Indoor and outdoor living flow seamlessly, with beautifully appointed lounges and dining spaces that extend to large terraces and shaded pergolas. The private pool, paired with the villa's unparalleled sea views, offers a serene setting to relax and recharge. At the heart of Orienda is a minimalist kitchen, outfitted with sleek marble countertops and state-of-the-art Miele appliances. The villa is equipped with a central cooling and heating system, supported by eco-friendly heat pumps, ensuring year-round comfort. High-quality Expa frames and double-glazed windows enhance the aesthetic while providing insulation and unobstructed views. Fully furnished with a curated selection of elegant pieces, Orienda is move-in ready, offering every modern amenity to meet the needs of discerning buyers. Whether you're enjoying an alfresco meal under the pergola, lounging by the pool, or relaxing in the villa's chic interiors, every moment spent here feels like pure luxury. Orienda isn't just a home; it's an extraordinary lifestyle in the heart of Paros, where every sunset feels like a dream come true. \*Legal Disclaimer:\* The photographs included in this presentation depict a previously sold home and are intended for illustrative purposes only. The home currently for sale is similar in design and features but will be completed in April. Specifications and finishes may vary. Please consult with the listing agent for the most accurate and updated information regarding the property.