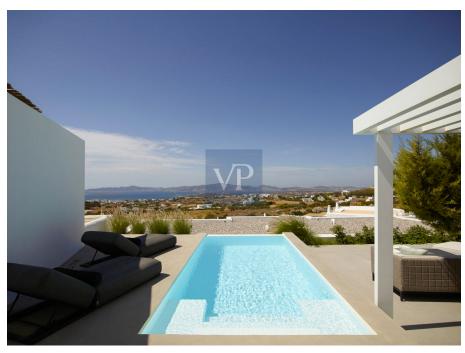

#### A first impression

Perched in one of Paros' most desirable locations, Orienda is a sanctuary of elegance and tranquility, offering sweeping views of the Aegean Sea and breathtaking sunsets. With a generous 200 square meters of living space, this villa blends contemporary design with the timeless allure of Cycladic architecture, creating the perfect retreat for sophisticated island living. The villa features four spacious ensuite bedrooms, each designed as a private haven of comfort and style. Indoor and outdoor living flow seamlessly, with beautifully appointed lounges and dining spaces that extend to large terraces and shaded pergolas. The private pool, paired with the villa's unparalleled sea views, offers a serene setting to relax and recharge. At the heart of Orienda is a minimalist kitchen, outfitted with sleek marble countertops and state-of-the-art Miele appliances. The villa is equipped with a central cooling and heating system, supported by eco-friendly heat pumps, ensuring year-round comfort. High-quality Expa frames and double-glazed windows enhance the aesthetic while providing insulation and unobstructed views. Fully furnished with a curated selection of elegant pieces, Orienda is move-in ready, offering every modern amenity to meet the needs of discerning buyers. Whether you're enjoying an alfresco meal under the pergola, lounging by the pool, or relaxing in the villa's chic interiors, every moment spent here feels like pure luxury. Orienda isn't just a home; it's an extraordinary lifestyle in the heart of Paros, where every sunset feels like a dream come true. \*Legal Disclaimer:\* The photographs included in this presentation depict a previously sold home and are intended for illustrative purposes only. The home currently for sale is similar in design and features but will be completed in April. Specifications and finishes may vary. Please consult with the listing agent for the most accurate and updated information regarding the property.