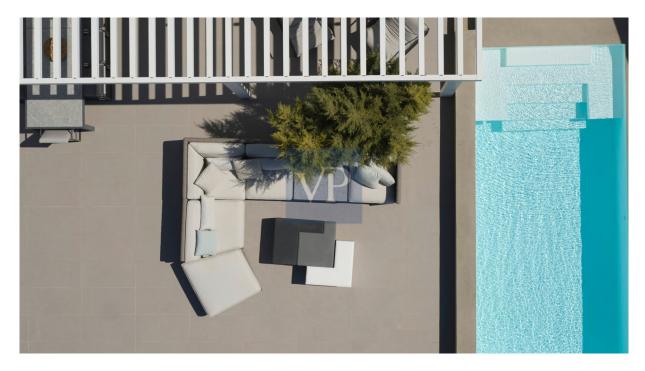

#### A first impression

Perched in one of Paros' most desirable locations, Orienda is a sanctuary of elegance and tranquility, offering sweeping views of the Aegean Sea and breathtaking sunsets. With a generous 200 square meters of living space, this villa blends contemporary design with the timeless allure of Cycladic architecture, creating the perfect retreat for sophisticated island living. The villa features four spacious ensuite bedrooms, each designed as a private haven of comfort and style. Indoor and outdoor living flow seamlessly, with beautifully appointed lounges and dining spaces that extend to large terraces and shaded pergolas. The private pool, paired with the villa's unparalleled sea views, offers a serene setting to relax and recharge. At the heart of Orienda is a minimalist kitchen, outfitted with sleek marble countertops and state-of-the-art Miele appliances. The villa is equipped with a central cooling and heating system, supported by eco-friendly heat pumps, ensuring year-round comfort. High-quality Expa frames and double-glazed windows enhance the aesthetic while providing insulation and unobstructed views. Fully furnished with a curated selection of elegant pieces, Orienda is move-in ready, offering every modern amenity to meet the needs of discerning buyers. Whether you're enjoying an alfresco meal under the pergola, lounging by the pool, or relaxing in the villa's chic interiors, every moment spent here feels like pure luxury. Orienda isn't just a home; it's an extraordinary lifestyle in the heart of Paros, where every sunset feels like a dream come true. \*Legal Disclaimer:\* The photographs included in this presentation depict a previously sold home and are intended for illustrative purposes only. The home currently for sale is similar in design and features but will be completed in April. Specifications and finishes may vary. Please consult with the listing agent for the most accurate and updated information regarding the property.