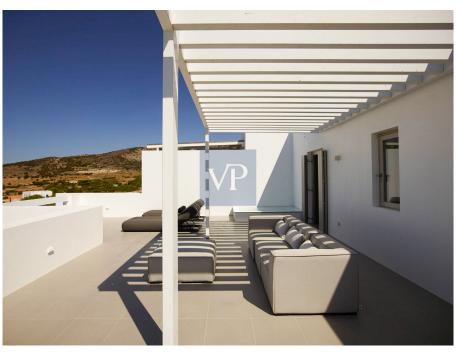

#### A first impression

Perched in one of Paros' most desirable locations, Orienda is a sanctuary of elegance and tranquility, offering sweeping views of the Aegean Sea and breathtaking sunsets. With a generous 200 square meters of living space, this villa blends contemporary design with the timeless allure of Cycladic architecture, creating the perfect retreat for sophisticated island living. The villa features four spacious ensuite bedrooms, each designed as a private haven of comfort and style. Indoor and outdoor living flow seamlessly, with beautifully appointed lounges and dining spaces that extend to large terraces and shaded pergolas. The private pool, paired with the villa's unparalleled sea views, offers a serene setting to relax and recharge. At the heart of Orienda is a minimalist kitchen, outfitted with sleek marble countertops and state-of-the-art Miele appliances. The villa is equipped with a central cooling and heating system, supported by eco-friendly heat pumps, ensuring year-round comfort. High-quality Expa frames and double-glazed windows enhance the aesthetic while providing insulation and unobstructed views. Fully furnished with a curated selection of elegant pieces, Orienda is move-in ready, offering every modern amenity to meet the needs of discerning buyers. Whether you're enjoying an alfresco meal under the pergola, lounging by the pool, or relaxing in the villa's chic interiors, every moment spent here feels like pure luxury. Orienda isn't just a home; it's an extraordinary lifestyle in the heart of Paros, where every sunset feels like a dream come true. \*Legal Disclaimer:\* The photographs included in this presentation depict a previously sold home and are intended for illustrative purposes only. The home currently for sale is similar in design and features but will be completed in April. Specifications and finishes may vary. Please consult with the listing agent for the most accurate and updated information regarding the property.