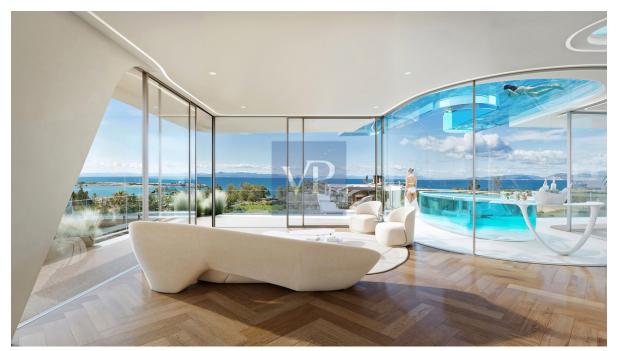

### A first impression

Experience the pinnacle of luxury living in this spectacular penthouse maisonette, spanning the fourth floor with a private roof garden and pool on the fifth floor. This stunning residence of 230 sq. m is within a truly alluring development, and is currently under construction in the prized location of Elliniko, on the Athenian Riviera. Step into a world of refined elegance with meticulously designed interiors and exteriors, featuring high-end finishes and exquisite detailing.

The expansively-spacious and bright living areas open to stunning unobstructed views of the gleaming Aegean Sea; the penthouse is an entertainers delight. This elite residence comprises 3 luxurious bedrooms and 5 beautiful bathrooms for unparalleled comfort and sophistication. Indulge in the finest amenities, including a gourmet kitchen, or ascend to the fifth floor and retreat to your own private roof garden oasis (35 sq. m) by the pool. The outdoor living spaces are perfect for entertaining guests or simply relaxing in tranquility. This property offers breathtaking unobstructed sea views as well as mountain views.