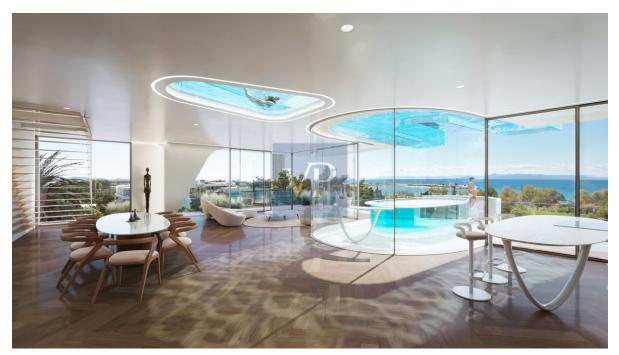

### A first impression

Experience the pinnacle of luxury living in this spectacular penthouse maisonette, spanning the fourth floor with a private roof garden and pool on the fifth floor. This stunning residence of 230 sq. m is within a truly alluring development, and is currently under construction in the prized location of Elliniko, on the Athenian Riviera. Step into a world of refined elegance with meticulously designed interiors and exteriors, featuring high-end finishes and exquisite detailing.

The expansively-spacious and bright living areas open to stunning unobstructed views of the gleaming Aegean Sea; the penthouse is an entertainers delight. This elite residence comprises 3 luxurious bedrooms and 5 beautiful bathrooms for unparalleled comfort and sophistication. Indulge in the finest amenities, including a gourmet kitchen, or ascend to the fifth floor and retreat to your own private roof garden oasis (35 sq. m) by the pool. The outdoor living spaces are perfect for entertaining guests or simply relaxing in tranquility. This property offers breathtaking unobstructed sea views as well as mountain views.

Two underground car parking spaces, as well as state-of-the-art home automation systems, and a storage room of 20 sq. m completes this magnificent penthouse. Situated in one of Elliniko's most sought-after neighborhoods, this penthouse offers easy access to the new Ellinikon Development, exclusive beaches, world-class dining, the marinas and the golf course, whilst still ensuring privacy and security.