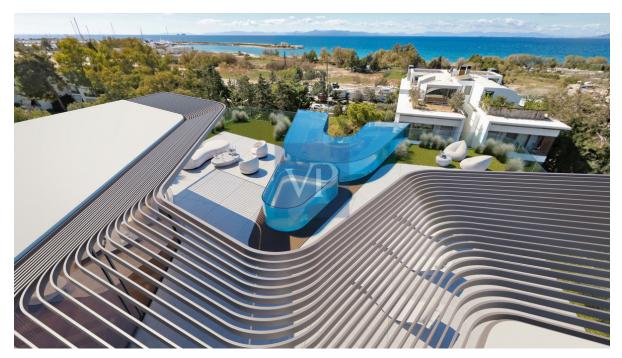

### A first impression

Experience the pinnacle of luxury living in this spectacular penthouse maisonette, spanning the fourth floor with a private roof garden and pool on the fifth floor. This stunning residence of 230 sq. m is within a truly alluring development, and is currently under construction in the prized location of Elliniko, on the Athenian Riviera. Step into a world of refined elegance with meticulously designed interiors and exteriors, featuring high-end finishes and exquisite detailing.

The expansively-spacious and bright living areas open to stunning unobstructed views of the gleaming Aegean Sea; the penthouse is an entertainers delight. This elite residence comprises 3 luxurious bedrooms and 5 beautiful bathrooms for unparalleled comfort and sophistication. Indulge in the finest amenities, including a gourmet kitchen, or ascend to the fifth floor and retreat to your own private roof garden oasis (35 sq. m) by the pool. The outdoor living spaces are perfect for entertaining guests or simply relaxing in tranquility. This property offers breathtaking unobstructed sea views as well as mountain views.

Two underground car parking spaces, as well as state-of-the-art home automation systems, and a storage room of 20 sq. m completes this magnificent penthouse. Situated in one of Elliniko's most sought-after neighborhoods, this penthouse offers easy access to the new Ellinikon Development, exclusive beaches, world-class dining, the marinas and the golf course, whilst still ensuring privacy and security.