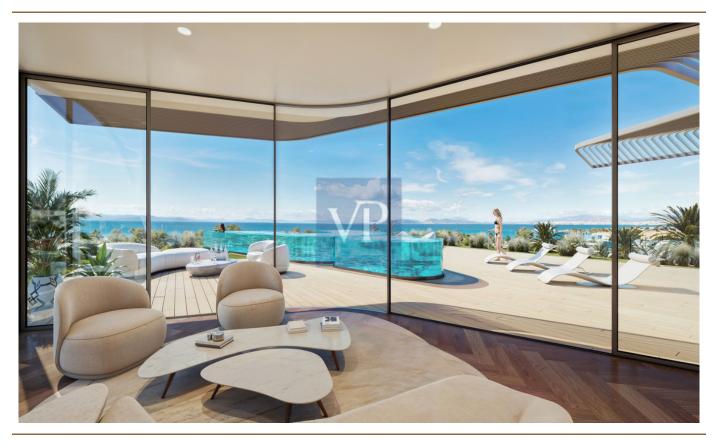

### A first impression

Experience the pinnacle of luxury living in this spectacular penthouse maisonette, spanning the fourth floor with a private roof garden and pool on the fifth floor. This stunning residence of 230 sq. m is within a truly alluring development, and is currently under construction in the prized location of Elliniko, on the Athenian Riviera. Step into a world of refined elegance with meticulously designed interiors and exteriors, featuring high-end finishes and exquisite detailing.

The expansively-spacious and bright living areas open to stunning unobstructed views of the gleaming Aegean Sea; the penthouse is an entertainers delight. This elite residence comprises 3 luxurious bedrooms and 5 beautiful bathrooms for unparalleled comfort and sophistication. Indulge in the finest amenities, including a gourmet kitchen, or ascend to the fifth floor and retreat to your own private roof garden oasis (35 sq. m) by the pool. The outdoor living spaces are perfect for entertaining guests or simply relaxing in tranquility. This property offers breathtaking unobstructed sea views as well as mountain views.