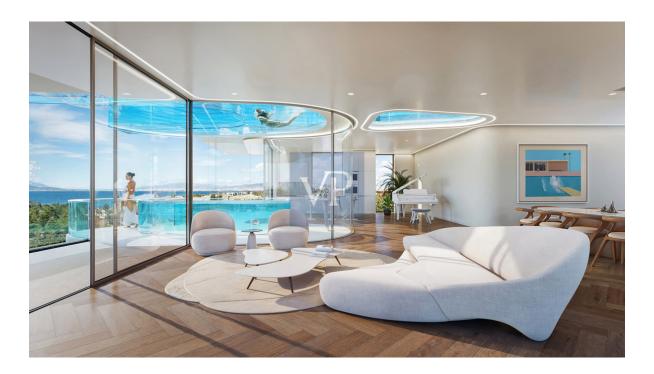

### A first impression

Experience the pinnacle of luxury living in this spectacular penthouse maisonette, spanning the fourth floor with a private roof garden and pool on the fifth floor. This stunning residence of 230 sq. m is within a truly alluring development, and is currently under construction in the prized location of Elliniko, on the Athenian Riviera. Step into a world of refined elegance with meticulously designed interiors and exteriors, featuring high-end finishes and exquisite detailing.

The expansively-spacious and bright living areas open to stunning unobstructed views of the gleaming Aegean Sea; the penthouse is an entertainers delight. This elite residence comprises 3 luxurious bedrooms and 5 beautiful bathrooms for unparalleled comfort and sophistication. Indulge in the finest amenities, including a gourmet kitchen, or ascend to the fifth floor and retreat to your own private roof garden oasis (35 sq. m) by the pool. The outdoor living spaces are perfect for entertaining guests or simply relaxing in tranquility. This property offers breathtaking unobstructed sea views as well as mountain views.