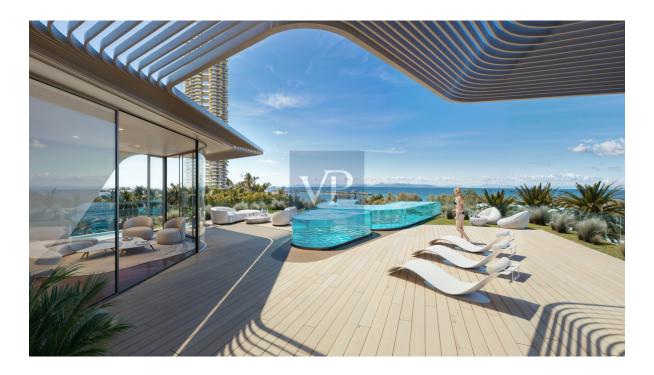

The expansively-spacious and bright living areas open to stunning unobstructed views of the gleaming Aegean Sea; the penthouse is an entertainers delight. This elite residence comprises 3 luxurious bedrooms and 5 beautiful bathrooms for unparalleled comfort and sophistication. Indulge in the finest amenities, including a gourmet kitchen, or ascend to the fifth floor and retreat to your own private roof garden oasis (35 sq. m) by the pool. The outdoor living spaces are perfect for entertaining guests or simply relaxing in tranquility. This property offers breathtaking unobstructed sea views as well as mountain views.

Two underground car parking spaces, as well as state-of-the-art home automation systems, and a storage room of 20 sq. m completes this magnificent penthouse. Situated in one of Elliniko's most sought-after neighborhoods, this penthouse offers easy access to the new Ellinikon Development, exclusive beaches, world-class dining, the marinas and the golf course, whilst still ensuring privacy and security.