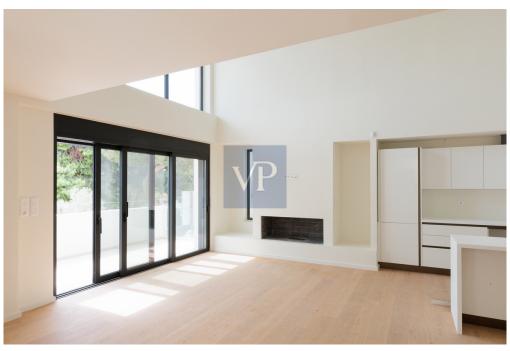

#### A first impression

Opalyn Haven offers a refined and tranquil living experience, with a thoughtfully designed split-level layout that maximizes space and natural light. Situated on the first floor of an exclusive building, this northeast-facing maisonette is an embodiment of luxury and serenity. The double-height living areas create an expansive, airy atmosphere, beautifully complemented by the warmth of natural wood finishes, providing an inviting and elegant environment.

The layout thoughtfully separates private from communal spaces, with the master suite located on the upper level, offering a peaceful retreat complete with an en-suite bathroom and a walk-in wardrobe. On the main floor, two additional bedrooms share a well-appointed bathroom and an extra guest WC. A large balcony extends the living area outdoors, providing a peaceful haven with stunning views of the nearby park.