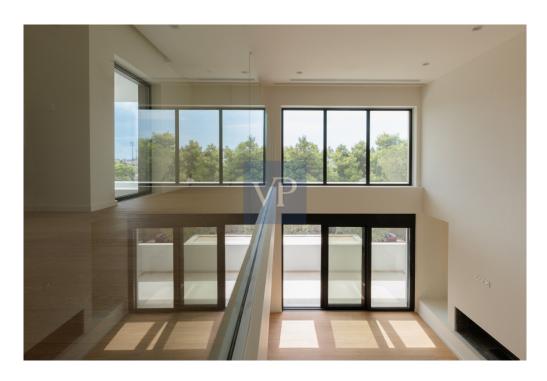

#### A first impression

Opalyn Haven offers a refined and tranquil living experience, with a thoughtfully designed split-level layout that maximizes space and natural light. Situated on the first floor of an exclusive building, this northeast-facing maisonette is an embodiment of luxury and serenity. The double-height living areas create an expansive, airy atmosphere, beautifully complemented by the warmth of natural wood finishes, providing an inviting and elegant environment.

The layout thoughtfully separates private from communal spaces, with the master suite located on the upper level, offering a peaceful retreat complete with an en-suite bathroom and a walk-in wardrobe. On the main floor, two additional bedrooms share a well-appointed bathroom and an extra guest WC. A large balcony extends the living area outdoors, providing a peaceful haven with stunning views of the nearby park.