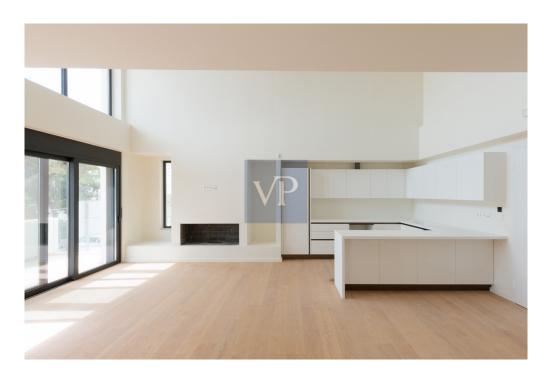

#### A first impression

Opalyn Haven offers a refined and tranquil living experience, with a thoughtfully designed split-level layout that maximizes space and natural light. Situated on the first floor of an exclusive building, this northeast-facing maisonette is an embodiment of luxury and serenity. The double-height living areas create an expansive, airy atmosphere, beautifully complemented by the warmth of natural wood finishes, providing an inviting and elegant environment.

The layout thoughtfully separates private from communal spaces, with the master suite located on the upper level, offering a peaceful retreat complete with an en-suite bathroom and a walk-in wardrobe. On the main floor, two additional bedrooms share a well-appointed bathroom and an extra guest WC. A large balcony extends the living area outdoors, providing a peaceful haven with stunning views of the nearby park.