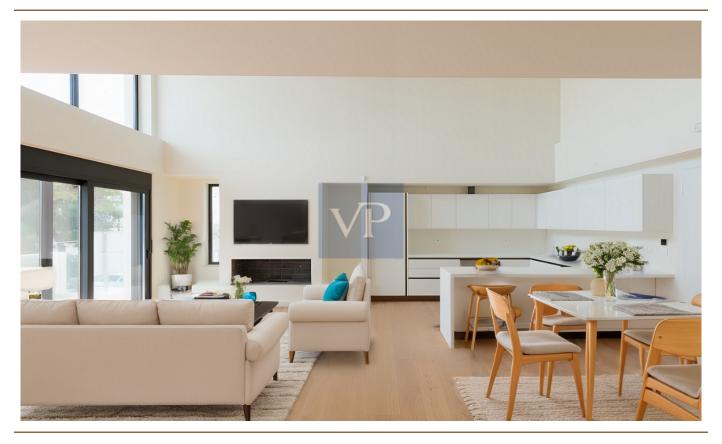

#### A first impression

Opalyn Haven offers a refined and tranquil living experience, with a thoughtfully designed split-level layout that maximizes space and natural light. Situated on the first floor of an exclusive building, this northeast-facing maisonette is an embodiment of luxury and serenity. The double-height living areas create an expansive, airy atmosphere, beautifully complemented by the warmth of natural wood finishes, providing an inviting and elegant environment.

The layout thoughtfully separates private from communal spaces, with the master suite located on the upper level, offering a peaceful retreat complete with an en-suite bathroom and a walk-in wardrobe. On the main floor, two additional bedrooms share a well-appointed bathroom and an extra guest WC. A large balcony extends the living area outdoors, providing a peaceful haven with stunning views of the nearby park.