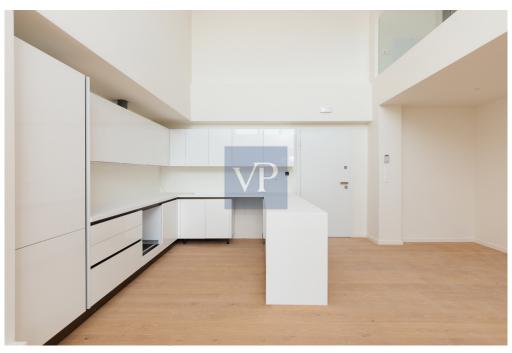

#### A first impression

Opalyn Haven offers a refined and tranquil living experience, with a thoughtfully designed split-level layout that maximizes space and natural light. Situated on the first floor of an exclusive building, this northeast-facing maisonette is an embodiment of luxury and serenity. The double-height living areas create an expansive, airy atmosphere, beautifully complemented by the warmth of natural wood finishes, providing an inviting and elegant environment.

The layout thoughtfully separates private from communal spaces, with the master suite located on the upper level, offering a peaceful retreat complete with an en-suite bathroom and a walk-in wardrobe. On the main floor, two additional bedrooms share a well-appointed bathroom and an extra guest WC. A large balcony extends the living area outdoors, providing a peaceful haven with stunning views of the nearby park.