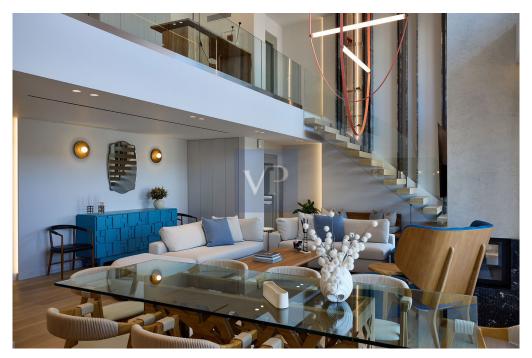

#### A first impression

The Palms: 2 Level Apartment with Private Pool in Glyfada - Golf

This modern 2-level furnished apartment in Glyfada - Golf spans 232.81 sq.m. and was built in 2024. It is placed on the first and second floors and features 3 bedrooms, including a master suite, 2 bathrooms, and 1 WC. The spacious layout includes a large kitchen and a bright high-ceiling living room that opens to a private terrace with a swimming pool.

The apartment building offers some shared amenities include a large swimming pool, gym, and changing rooms, enhancing the living experience with both comfort and convenience.

Located 300 meters from the sea, the apartment provides stunning panoramic views of the Saronic Gulf and Ymittos Mountain. It is harmoniously integrated with its surroundings and offers easy access to Glyfada's vibrant market and the Golf Club. The property is also close to the Ellinikon Metropolitan Park and benefits from direct public transportation connections.