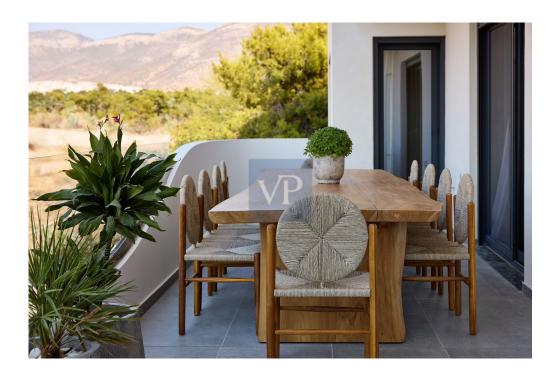

#### A first impression

The Palms: 2 Level Apartment with Private Pool in Glyfada - Golf

This modern 2-level furnished apartment in Glyfada - Golf spans 232.81 sq.m. and was built in 2024. It is placed on the first and second floors and features 3 bedrooms, including a master suite, 2 bathrooms, and 1 WC. The spacious layout includes a large kitchen and a bright high-ceiling living room that opens to a private terrace with a swimming pool.

The apartment building offers some shared amenities include a large swimming pool, gym, and changing rooms, enhancing the living experience with both comfort and convenience.

Located 300 meters from the sea, the apartment provides stunning panoramic views of the Saronic Gulf and Ymittos Mountain. It is harmoniously integrated with its surroundings and offers easy access to Glyfada's vibrant market and the Golf Club. The property is also close to the Ellinikon Metropolitan Park and benefits from direct public transportation connections.