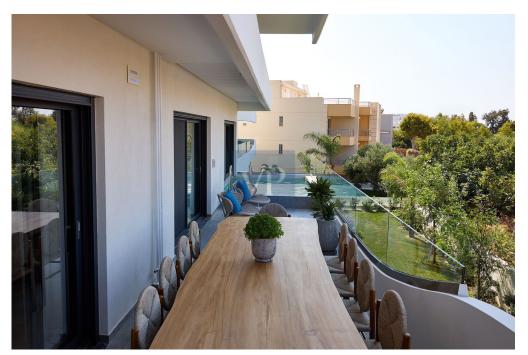

#### A first impression

The Palms: 2 Level Apartment with Private Pool in Glyfada - Golf

This modern 2-level furnished apartment in Glyfada - Golf spans 232.81 sq.m. and was built in 2024. It is placed on the first and second floors and features 3 bedrooms, including a master suite, 2 bathrooms, and 1 WC. The spacious layout includes a large kitchen and a bright high-ceiling living room that opens to a private terrace with a swimming pool.

The apartment building offers some shared amenities include a large swimming pool, gym, and changing rooms, enhancing the living experience with both comfort and convenience.

Located 300 meters from the sea, the apartment provides stunning panoramic views of the Saronic Gulf and Ymittos Mountain. It is harmoniously integrated with its surroundings and offers easy access to Glyfada's vibrant market and the Golf Club. The property is also close to the Ellinikon Metropolitan Park and benefits from direct public transportation connections.