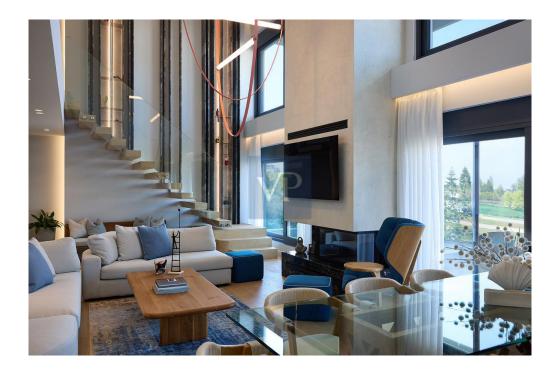

#### A first impression

The Palms: 2 Level Apartment with Private Pool in Glyfada - Golf

This modern 2-level furnished apartment in Glyfada - Golf spans 232.81 sq.m. and was built in 2024. It is placed on the first and second floors and features 3 bedrooms, including a master suite, 2 bathrooms, and 1 WC. The spacious layout includes a large kitchen and a bright high-ceiling living room that opens to a private terrace with a swimming pool.

The apartment offers A++ energy class with energy-efficient windows, floor heating, an energy fireplace, and a cooling-heating pump fan coil system. Additional amenities include an internal lift, 2 closed parking spaces with electric vehicle charging infrastructure.

The apartment building offers some shared amenities include a large swimming pool, gym, and changing rooms, enhancing the living experience with both comfort and convenience.

Located 300 meters from the sea, the apartment provides stunning panoramic views of the Saronic Gulf and Ymittos Mountain. It is harmoniously integrated with its surroundings and offers easy access to Glyfada's vibrant market and the Golf Club. The property is also close to the Ellinikon Metropolitan Park and benefits from direct public transportation connections.