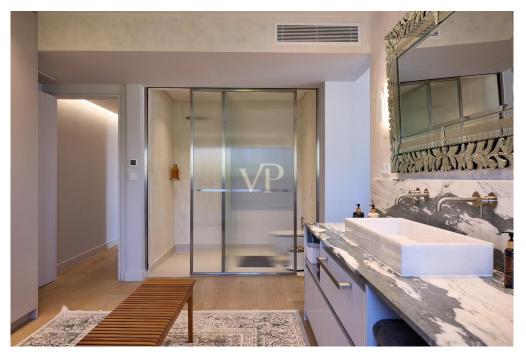

#### A first impression

The Palms: 2 Level Apartment with Private Pool in Glyfada - Golf

This modern 2-level furnished apartment in Glyfada - Golf spans 232.81 sq.m. and was built in 2024. It is placed on the first and second floors and features 3 bedrooms, including a master suite, 2 bathrooms, and 1 WC. The spacious layout includes a large kitchen and a bright high-ceiling living room that opens to a private terrace with a swimming pool.

The apartment offers A++ energy class with energy-efficient windows, floor heating, an energy fireplace, and a cooling-heating pump fan coil system. Additional amenities include an internal lift, 2 closed parking spaces with electric vehicle charging infrastructure.