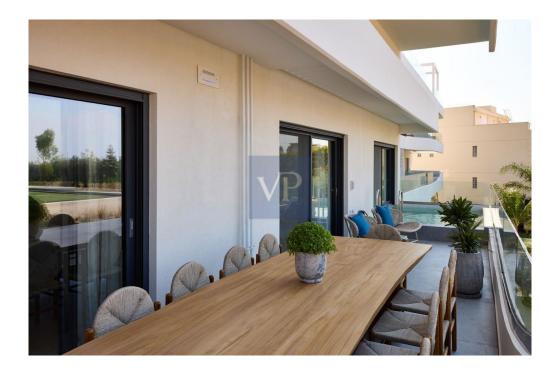

#### A first impression

The Palms: 2 Level Apartment with Private Pool in Glyfada - Golf

This modern 2-level furnished apartment in Glyfada - Golf spans 232.81 sq.m. and was built in 2024. It is placed on the first and second floors and features 3 bedrooms, including a master suite, 2 bathrooms, and 1 WC. The spacious layout includes a large kitchen and a bright high-ceiling living room that opens to a private terrace with a swimming pool.

The apartment building offers some shared amenities include a large swimming pool, gym, and changing rooms, enhancing the living experience with both comfort and convenience.

Located 300 meters from the sea, the apartment provides stunning panoramic views of the Saronic Gulf and Ymittos Mountain. It is harmoniously integrated with its surroundings and offers easy access to Glyfada's vibrant market and the Golf Club. The property is also close to the Ellinikon Metropolitan Park and benefits from direct public transportation connections.