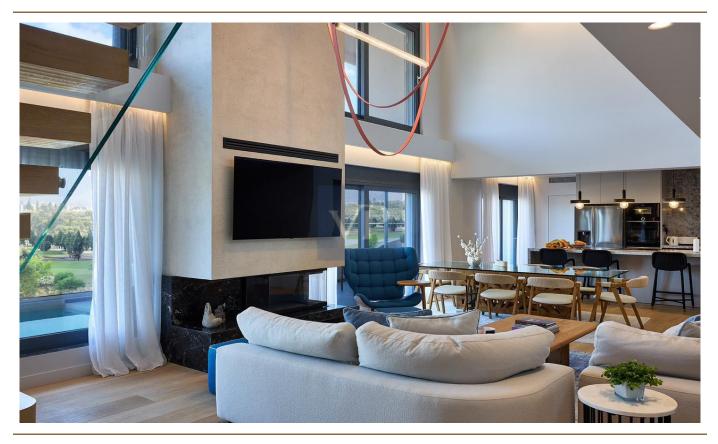

#### A first impression

The Palms: 2 Level Apartment with Private Pool in Glyfada - Golf

This modern 2-level furnished apartment in Glyfada - Golf spans 232.81 sq.m. and was built in 2024. It is placed on the first and second floors and features 3 bedrooms, including a master suite, 2 bathrooms, and 1 WC. The spacious layout includes a large kitchen and a bright high-ceiling living room that opens to a private terrace with a swimming pool.

The apartment offers A++ energy class with energy-efficient windows, floor heating, an energy fireplace, and a cooling-heating pump fan coil system. Additional amenities include an internal lift, 2 closed parking spaces with electric vehicle charging infrastructure.

The apartment building offers some shared amenities include a large swimming pool, gym, and changing rooms, enhancing the living experience with both comfort and convenience.

Located 300 meters from the sea, the apartment provides stunning panoramic views of the Saronic Gulf and Ymittos Mountain. It is harmoniously integrated with its surroundings and offers easy access to Glyfada's vibrant market and the Golf Club. The property is also close to the Ellinikon Metropolitan Park and benefits from direct public transportation connections.