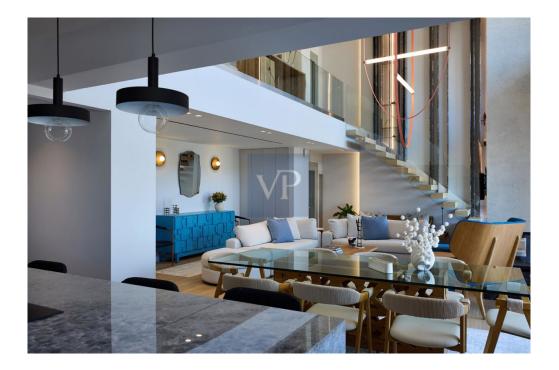

#### A first impression

The Palms: 2 Level Apartment with Private Pool in Glyfada - Golf

This modern 2-level furnished apartment in Glyfada - Golf spans 232.81 sq.m. and was built in 2024. It is placed on the first and second floors and features 3 bedrooms, including a master suite, 2 bathrooms, and 1 WC. The spacious layout includes a large kitchen and a bright high-ceiling living room that opens to a private terrace with a swimming pool.

The apartment offers A++ energy class with energy-efficient windows, floor heating, an energy fireplace, and a cooling-heating pump fan coil system. Additional amenities include an internal lift, 2 closed parking spaces with electric vehicle charging infrastructure.

The apartment building offers some shared amenities include a large swimming pool, gym, and changing rooms, enhancing the living experience with both comfort and convenience.

Located 300 meters from the sea, the apartment provides stunning panoramic views of the Saronic Gulf and Ymittos Mountain. It is harmoniously integrated with its surroundings and offers easy access to Glyfada's vibrant market and the Golf Club. The property is also close to the Ellinikon Metropolitan Park and benefits from direct public transportation connections.