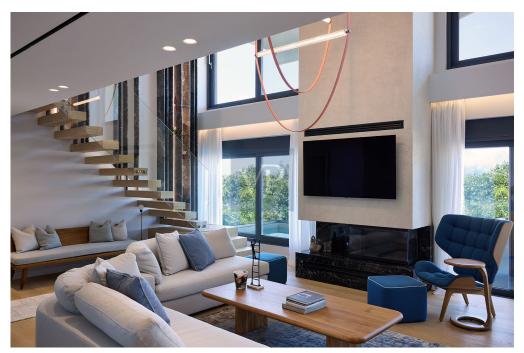

#### A first impression

The Palms: 2 Level Apartment with Private Pool in Glyfada - Golf

This modern 2-level furnished apartment in Glyfada - Golf spans 232.81 sq.m. and was built in 2024. It is placed on the first and second floors and features 3 bedrooms, including a master suite, 2 bathrooms, and 1 WC. The spacious layout includes a large kitchen and a bright high-ceiling living room that opens to a private terrace with a swimming pool.

The apartment offers A++ energy class with energy-efficient windows, floor heating, an energy fireplace, and a cooling-heating pump fan coil system. Additional amenities include an internal lift, 2 closed parking spaces with electric vehicle charging infrastructure.

The apartment building offers some shared amenities include a large swimming pool, gym, and changing rooms, enhancing the living experience with both comfort and convenience.

Located 300 meters from the sea, the apartment provides stunning panoramic views of the Saronic Gulf and Ymittos Mountain. It is harmoniously integrated with its surroundings and offers easy access to Glyfada's vibrant market and the Golf Club. The property is also close to the Ellinikon Metropolitan Park and benefits from direct public transportation connections.