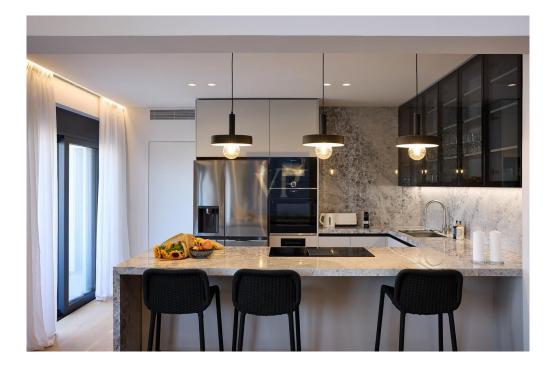

#### A first impression

The Palms: 2 Level Apartment with Private Pool in Glyfada - Golf

This modern 2-level furnished apartment in Glyfada - Golf spans 232.81 sq.m. and was built in 2024. It is placed on the first and second floors and features 3 bedrooms, including a master suite, 2 bathrooms, and 1 WC. The spacious layout includes a large kitchen and a bright high-ceiling living room that opens to a private terrace with a swimming pool.