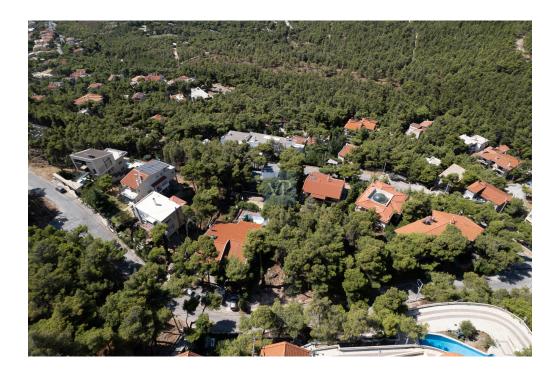

### A first impression

Discover this spacious and inviting Maisonette for sale, located in the peaceful and wellconnected area of Thrakomakedones in Acharnes. Set on a generous plot of 1,013 square meters, this 272 square meter home offers the perfect blend of comfort, tranquility, and functionality.

The property is situated in a prime location with convenient access to a variety of local amenities, including schools, parks, shops, and public transport. It is just 40 km from the airport, 30 km from the nearest beach, and 25 km from the city center. With breathtaking views of both the sea and the mountains, the home offers a panoramic, unobstructed outlook, bathed in sunlight thanks to its south-facing orientation.

This corner maisonette boasts a façade that adds to its appeal, offering a bright and airy ambiance throughout. Inside, an internal staircase connects the levels seamlessly, providing easy access to the spacious garden and playroom area. The exterior features a swimming pool, perfect for summer relaxation, as well as a quiet garden space for peaceful moments.