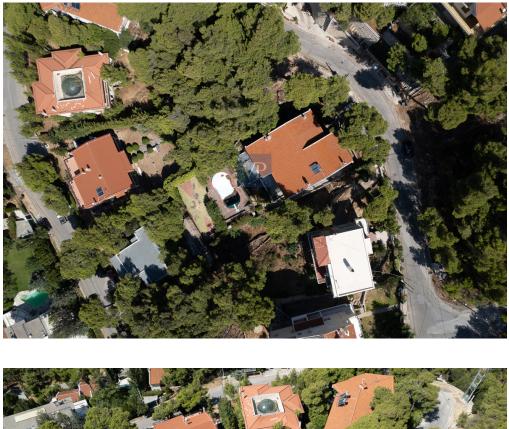

### A first impression

Discover this spacious and inviting Maisonette for sale, located in the peaceful and wellconnected area of Thrakomakedones in Acharnes. Set on a generous plot of 1,013 square meters, this 272 square meter home offers the perfect blend of comfort, tranquility, and functionality.

This corner maisonette boasts a façade that adds to its appeal, offering a bright and airy ambiance throughout. Inside, an internal staircase connects the levels seamlessly, providing easy access to the spacious garden and playroom area. The exterior features a swimming pool, perfect for summer relaxation, as well as a quiet garden space for peaceful moments.