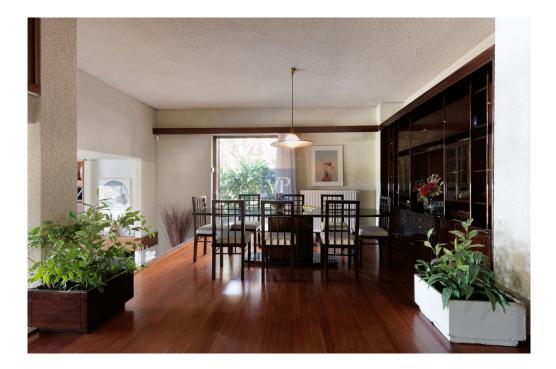

This charming property features a thoughtfully designed layout, consisting of four bedrooms, including a luxurious master suite, two well-appointed bathrooms, and an additional WC. The heart of the home is the spacious kitchen, complemented by two separate living rooms, making it ideal for family gatherings and entertaining guests.

Built in 1982, the maisonette has been carefully maintained and offers ample space for a growing family or as a holiday home. The heating system, powered by natural gas, offers individual control for each level, and radiators are available throughout. The home is equipped with high-quality aluminum frames and double-glazed windows, ensuring energy efficiency and sound insulation. The flooring features a mix of warm wooden and elegant stone surfaces, enhancing the home's natural beauty.