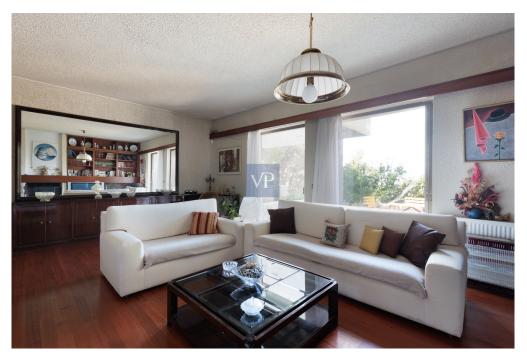

This charming property features a thoughtfully designed layout, consisting of four bedrooms, including a luxurious master suite, two well-appointed bathrooms, and an additional WC. The heart of the home is the spacious kitchen, complemented by two separate living rooms, making it ideal for family gatherings and entertaining guests.

Built in 1982, the maisonette has been carefully maintained and offers ample space for a growing family or as a holiday home. The heating system, powered by natural gas, offers individual control for each level, and radiators are available throughout. The home is equipped with high-quality aluminum frames and double-glazed windows, ensuring energy efficiency and sound insulation. The flooring features a mix of warm wooden and elegant stone surfaces, enhancing the home's natural beauty.