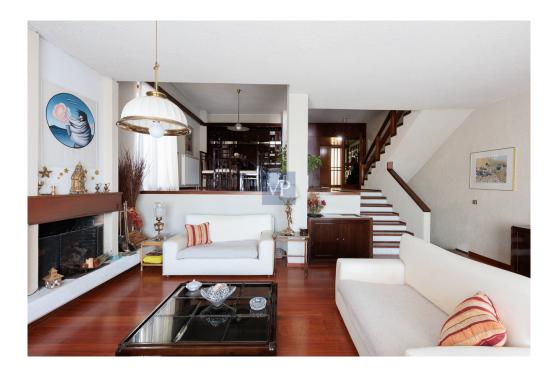

This charming property features a thoughtfully designed layout, consisting of four bedrooms, including a luxurious master suite, two well-appointed bathrooms, and an additional WC. The heart of the home is the spacious kitchen, complemented by two separate living rooms, making it ideal for family gatherings and entertaining guests.

This corner maisonette boasts a façade that adds to its appeal, offering a bright and airy ambiance throughout. Inside, an internal staircase connects the levels seamlessly, providing easy access to the spacious garden and playroom area. The exterior features a swimming pool, perfect for summer relaxation, as well as a quiet garden space for peaceful moments.