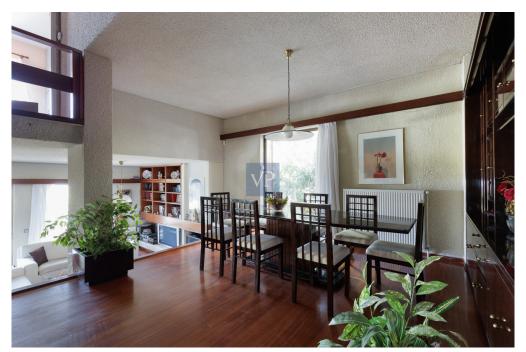

This charming property features a thoughtfully designed layout, consisting of four bedrooms, including a luxurious master suite, two well-appointed bathrooms, and an additional WC. The heart of the home is the spacious kitchen, complemented by two separate living rooms, making it ideal for family gatherings and entertaining guests.

Built in 1982, the maisonette has been carefully maintained and offers ample space for a growing family or as a holiday home. The heating system, powered by natural gas, offers individual control for each level, and radiators are available throughout. The home is equipped with high-quality aluminum frames and double-glazed windows, ensuring energy efficiency and sound insulation. The flooring features a mix of warm wooden and elegant stone surfaces, enhancing the home's natural beauty.