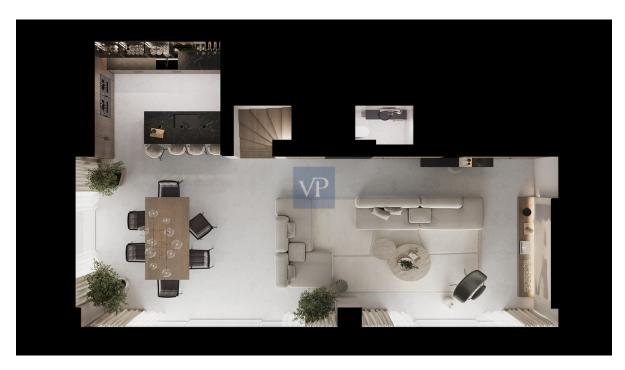

#### A first impression

Azure Eclat stands as a pinnacle of modern luxury in the heart of Glyfada. This exceptional penthouse maisonette, occupying the fourth and fifth floors of a meticulously designed building, offers a living experience unlike any other. With expansive windows that flood the residence with natural light, the harmonious blend of sophisticated interiors and sweeping views creates an atmosphere of exclusivity and tranquility.

The fourth floor opens up to a bright, expansive living room that flows seamlessly into a state-of-the-art gourmet kitchen. Perfectly designed for both intimate gatherings and grand entertainment, this level embodies a refined living experience that elevates the essence of luxury.

As you ascend to the fifth floor, you are welcomed by three elegantly appointed bedrooms, including a master suite, each with elevated ceilings and luxurious finishes. The space is completed by a common luxurious bathroom. Outside, the private outdoor jacuzzi offers the perfect spot to unwind while soaking in the peaceful neighborhood views that surround the property.

A private elevator ensures seamless access between the levels, while two secure underground parking spaces and a generous storage area complete this residence.

Ideally located near Glyfada's vibrant promenade, beaches, and restaurants, Azure Eclat represents the epitome of effortless, stylish living in one of the most sought-after areas of Athens.