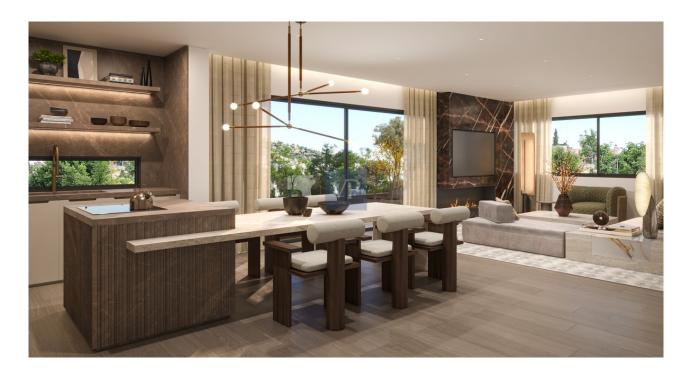

This stunning third-floor apartment (C1) offers a unique opportunity to experience modern living with breathtaking views. This open-plan masterpiece fosters a sense of effortless connection, between the impeccably designed kitchen and the inviting living areas.

Step outside and enjoy a private oasis on the two expansive balconies, offering an Alfresco extension of the bright living space. Large openings seamlessly integrate the indoors and outdoors, creating a light-filled and airy atmosphere. Experience unobstructed views in opposite directions; captivating the serene beauty of coveted The Ellinikon Park, or gaze out towards the sparkling sea, as the beach is within walking distance.