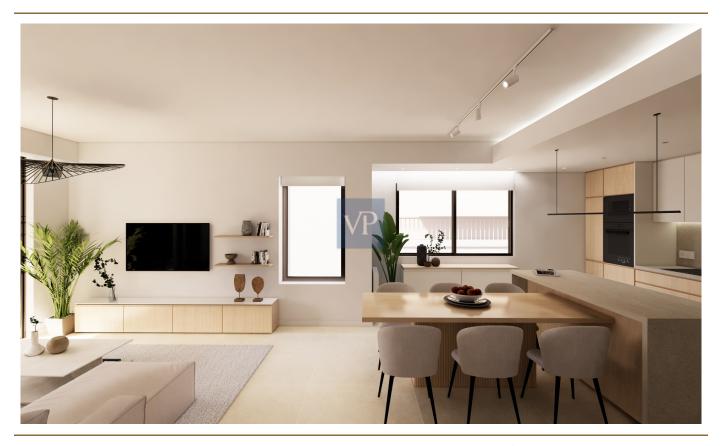

### A first impression

Step into comfort and style with this stunning 114 sg.m. apartment, now available for sale on the second floor of a contemporary building in the vibrant heart of Athens. Downtown Haven offers the perfect blend of modern living and convenience, with an open-concept living room, dining area, and kitchen that seamlessly flow together, creating a spacious and welcoming environment. This elegant residence features three beautifully designed bedrooms and two stylish bathrooms, providing ample space for a growing family or individuals who value luxury and privacy. Thoughtful details such as high-quality wardrobes, sleek kitchen designs, and thermally broken aluminium frames with screens and electric shutters in the bedrooms elevate the overall aesthetic. Plus, a state-of-the-art security door ensures peace of mind for all residents. Energy-efficient and tech-savvy, the apartment boasts A+ energy efficiency, thanks to large windows that allow for an abundance of natural light and modern architectural elements. The installation of photovoltaic systems provides electricity for common areas, while solar water heaters ensure consistent hot water. Additionally, the apartment is pre-equipped for a heat pump, with a gas heating system providing warmth throughout. Other notable features include a dedicated parking space with pre-installation for an electric vehicle charger and Smart Home technology, enabling residents to control various systems and functions with ease. Situated in the sought-after Ellinoroson neighborhood in Ampelokipi, Athens, the apartment offers unbeatable access to all the amenities, services, and transport links the city has to offer. Whether you're looking for an investment opportunity or your next dream home, Downtown Haven is the perfect choice for modern living in one of the most central and dynamic districts of Athens. Experience comfort, functionality, and convenience-this apartment is ready to become your new home.