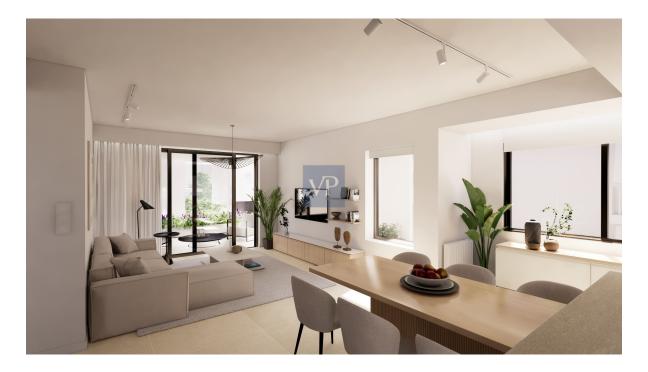

### A first impression

Step into comfort and style with this stunning 114 sg.m. apartment, now available for sale on the second floor of a contemporary building in the vibrant heart of Athens. Downtown Haven offers the perfect blend of modern living and convenience, with an open-concept living room, dining area, and kitchen that seamlessly flow together, creating a spacious and welcoming environment. This elegant residence features three beautifully designed bedrooms and two stylish bathrooms, providing ample space for a growing family or individuals who value luxury and privacy. Thoughtful details such as high-quality wardrobes, sleek kitchen designs, and thermally broken aluminium frames with screens and electric shutters in the bedrooms elevate the overall aesthetic. Plus, a state-of-the-art security door ensures peace of mind for all residents. Energy-efficient and tech-savvy, the apartment boasts A+ energy efficiency, thanks to large windows that allow for an abundance of natural light and modern architectural elements. The installation of photovoltaic systems provides electricity for common areas, while solar water heaters ensure consistent hot water. Additionally, the apartment is pre-equipped for a heat pump, with a gas heating system providing warmth throughout. Other notable features include a dedicated parking space with pre-installation for an electric vehicle charger and Smart Home technology, enabling residents to control various systems and functions with ease. Situated in the sought-after Ellinoroson neighborhood in Ampelokipi, Athens, the apartment offers unbeatable access to all the amenities, services, and transport links the city has to offer. Whether you're looking for an investment opportunity or your next dream home, Downtown Haven is the perfect choice for modern living in one of the most central and dynamic districts of Athens. Experience comfort, functionality, and convenience-this apartment is ready to become your new home.