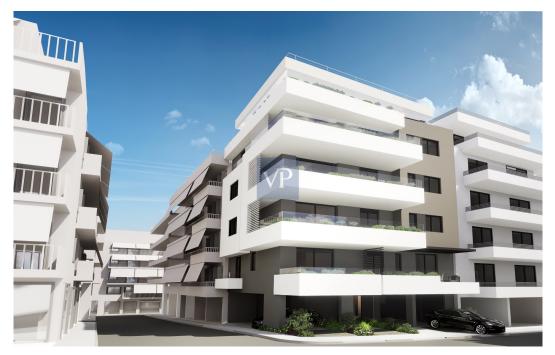

### A first impression

Step into comfort and style with this stunning 114 sg.m. apartment, now available for sale on the second floor of a contemporary building in the vibrant heart of Athens. Downtown Haven offers the perfect blend of modern living and convenience, with an open-concept living room, dining area, and kitchen that seamlessly flow together, creating a spacious and welcoming environment. This elegant residence features three beautifully designed bedrooms and two stylish bathrooms, providing ample space for a growing family or individuals who value luxury and privacy. Thoughtful details such as high-quality wardrobes, sleek kitchen designs, and thermally broken aluminium frames with screens and electric shutters in the bedrooms elevate the overall aesthetic. Plus, a state-of-the-art security door ensures peace of mind for all residents. Energy-efficient and tech-savvy, the apartment boasts A+ energy efficiency, thanks to large windows that allow for an abundance of natural light and modern architectural elements. The installation of photovoltaic systems provides electricity for common areas, while solar water heaters ensure consistent hot water. Additionally, the apartment is pre-equipped for a heat pump, with a gas heating system providing warmth throughout. Other notable features include a dedicated parking space with pre-installation for an electric vehicle charger and Smart Home technology, enabling residents to control various systems and functions with ease. Situated in the sought-after Ellinoroson neighborhood in Ampelokipi, Athens, the apartment offers unbeatable access to all the amenities, services, and transport links the city has to offer. Whether you're looking for an investment opportunity or your next dream home, Downtown Haven is the perfect choice for modern living in one of the most central and dynamic districts of Athens. Experience comfort, functionality, and convenience-this apartment is ready to become your new home.