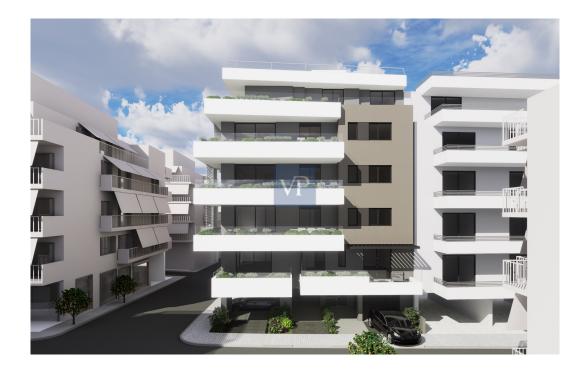

### A first impression

Step into comfort and style with this stunning 114 sg.m. apartment, now available for sale on the second floor of a contemporary building in the vibrant heart of Athens. Downtown Haven offers the perfect blend of modern living and convenience, with an open-concept living room, dining area, and kitchen that seamlessly flow together, creating a spacious and welcoming environment. This elegant residence features three beautifully designed bedrooms and two stylish bathrooms, providing ample space for a growing family or individuals who value luxury and privacy. Thoughtful details such as high-quality wardrobes, sleek kitchen designs, and thermally broken aluminium frames with screens and electric shutters in the bedrooms elevate the overall aesthetic. Plus, a state-of-the-art security door ensures peace of mind for all residents. Energy-efficient and tech-savvy, the apartment boasts A+ energy efficiency, thanks to large windows that allow for an abundance of natural light and modern architectural elements. The installation of photovoltaic systems provides electricity for common areas, while solar water heaters ensure consistent hot water. Additionally, the apartment is pre-equipped for a heat pump, with a gas heating system providing warmth throughout. Other notable features include a dedicated parking space with pre-installation for an electric vehicle charger and Smart Home technology, enabling residents to control various systems and functions with ease. Situated in the sought-after Ellinoroson neighborhood in Ampelokipi, Athens, the apartment offers unbeatable access to all the amenities, services, and transport links the city has to offer. Whether you're looking for an investment opportunity or your next dream home, Downtown Haven is the perfect choice for modern living in one of the most central and dynamic districts of Athens. Experience comfort, functionality, and convenience-this apartment is ready to become your new home.