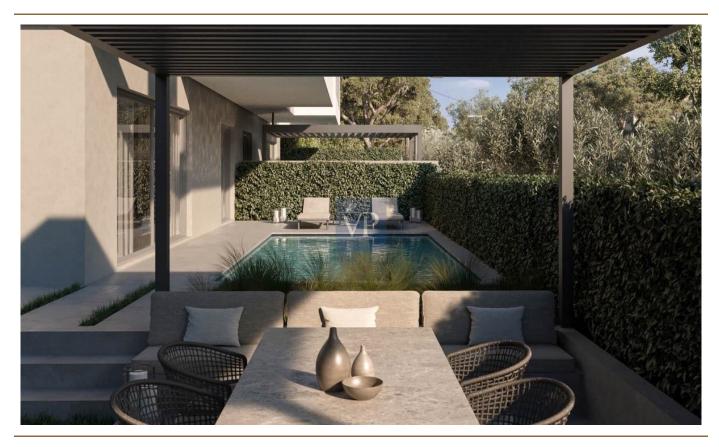

### A first impression

Luxury Garden Duplex with Pool in Kifisia

Situated within the prestigious Kato Kifisia area, this Garden Duplex sets the standard for sustainable luxury living. Offering a generous 161 sq.m. of meticulously designed living space, this residence showcases an unwavering commitment to environmental responsibility.

As you step into the ground floor of this exquisite duplex with a basement in Kifisia, you'll be welcomed into a cozy and convenient living area, perfect for relaxing or hosting intimate gatherings. Adjacent to the living space, the dining area is elegantly appointed, ideal for enjoying meals with loved ones. The fully equipped kitchen boasts modern appliances and ample storage, making meal preparation a delightful experience. Stepping outside, you'll find a charming outdoor area, with a refreshing pool, offering a tranquil escape.

Throughout this walkthrough, you'll experience the seamless blend of comfort and functionality that defines this duplex in Kifisia, making it an ideal place to create lasting memories and call home.