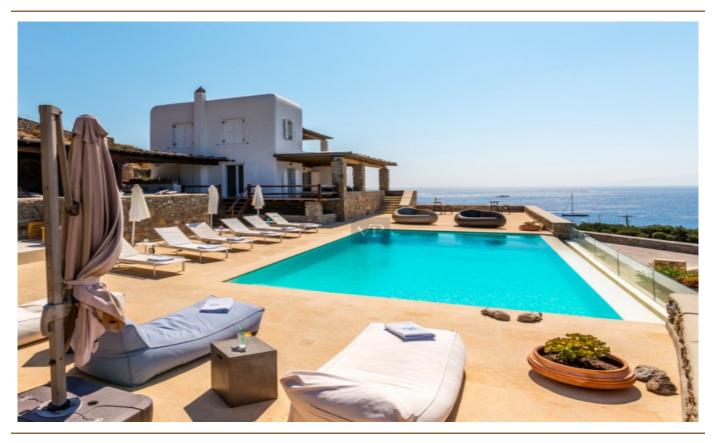

### A first impression

Sunset Sublime perfectly sited between the St John Area and Aleomandra area on Mykonos island. This home is considered to be one of the most privileged properties on the island as it is only 12' away from the main town and 5' away from Ornos bay with its cafes and restaurants and bakery, super market and only 2' away from the famous St. John beach. What a treat and unbeatable location!

Sunset Sublime offers authentic Tuscan architecture exquisitely manicured and landscaped grounds that were meticulously designed and developed to compliment the Cycladic architecture and style. Experience an unparalleled lifestyle and the epitome of luxury estate living with large scale bedrooms and the finest materials imported from Italy including custom marble flooring and surfaces, and reclaimed Italian tiles throughout. Architectural features include well crafted doors and windows that perfectly frame the tranquil views of the Sea view and outdoors.

Enjoy a seamless flow that connects the indoors with beautiful symmetrical elements of the outdoor areas. The infinity-edge pool and dramatic sunset are simply divine to watch while enjoying a glass of Chardonay. Upstairs the sumptuous primary suite enjoys its own private terrace overlooking the gorgeous Aegean blue. Downstairs 8 additional ensuite guest-bedrooms all ensuite, laundry rooms, staff quarters complete the main structure.