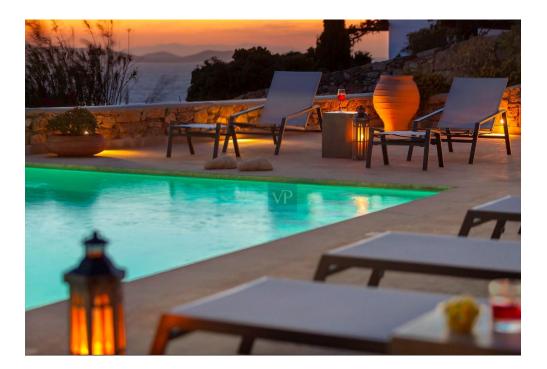

Enjoy a seamless flow that connects the indoors with beautiful symmetrical elements of the outdoor areas. The infinity-edge pool and dramatic sunset are simply divine to watch while enjoying a glass of Chardonay. Upstairs the sumptuous primary suite enjoys its own private terrace overlooking the gorgeous Aegean blue. Downstairs 8 additional ensuite guest-bedrooms all ensuite, laundry rooms, staff quarters complete the main structure.