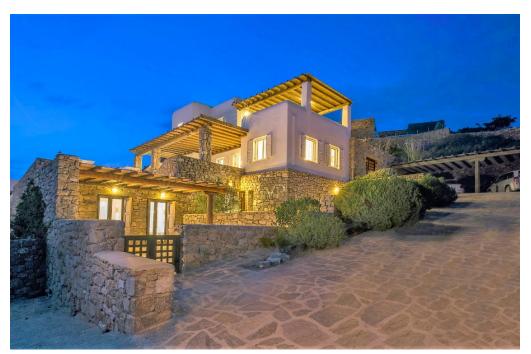

### A first impression

Sunset Sublime perfectly sited between the St John Area and Aleomandra area on Mykonos island. This home is considered to be one of the most privileged properties on the island as it is only 12' away from the main town and 5' away from Ornos bay with its cafes and restaurants and bakery, super market and only 2' away from the famous St. John beach. What a treat and unbeatable location!

Sunset Sublime offers authentic Tuscan architecture exquisitely manicured and landscaped grounds that were meticulously designed and developed to compliment the Cycladic architecture and style. Experience an unparalleled lifestyle and the epitome of luxury estate living with large scale bedrooms and the finest materials imported from Italy including custom marble flooring and surfaces, and reclaimed Italian tiles throughout. Architectural features include well crafted doors and windows that perfectly frame the tranquil views of the Sea view and outdoors.

Sunset Sublime is part of a 3 home complex offering security and total privacy while enjoying the benefits of near by hotels such as tennis courts, spa facilities, restaurants in walking distance from the complex.