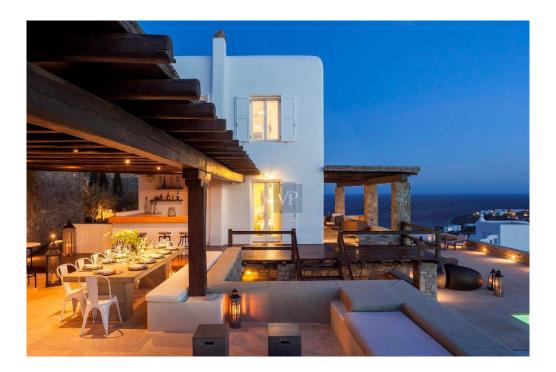

Sunset Sublime offers authentic Tuscan architecture exquisitely manicured and landscaped grounds that were meticulously designed and developed to compliment the Cycladic architecture and style. Experience an unparalleled lifestyle and the epitome of luxury estate living with large scale bedrooms and the finest materials imported from Italy including custom marble flooring and surfaces, and reclaimed Italian tiles throughout. Architectural features include well crafted doors and windows that perfectly frame the tranquil views of the Sea view and outdoors.

Enjoy a seamless flow that connects the indoors with beautiful symmetrical elements of the outdoor areas. The infinity-edge pool and dramatic sunset are simply divine to watch while enjoying a glass of Chardonay. Upstairs the sumptuous primary suite enjoys its own private terrace overlooking the gorgeous Aegean blue. Downstairs 8 additional ensuite guest-bedrooms all ensuite, laundry rooms, staff quarters complete the main structure.