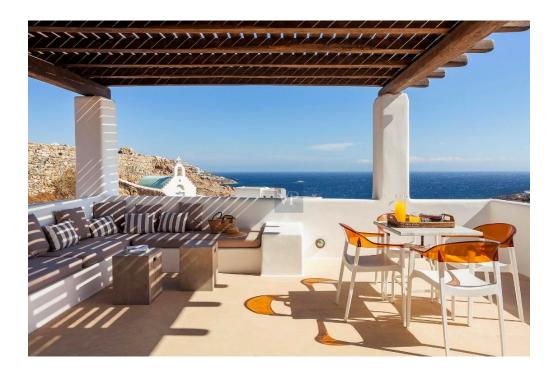

Sunset Sublime offers authentic Tuscan architecture exquisitely manicured and landscaped grounds that were meticulously designed and developed to compliment the Cycladic architecture and style. Experience an unparalleled lifestyle and the epitome of luxury estate living with large scale bedrooms and the finest materials imported from Italy including custom marble flooring and surfaces, and reclaimed Italian tiles throughout. Architectural features include well crafted doors and windows that perfectly frame the tranquil views of the Sea view and outdoors.

Enjoy a seamless flow that connects the indoors with beautiful symmetrical elements of the outdoor areas. The infinity-edge pool and dramatic sunset are simply divine to watch while enjoying a glass of Chardonay. Upstairs the sumptuous primary suite enjoys its own private terrace overlooking the gorgeous Aegean blue. Downstairs 8 additional ensuite guest-bedrooms all ensuite, laundry rooms, staff quarters complete the main structure.