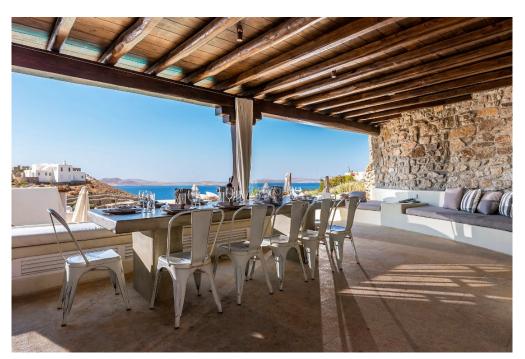

Sunset Sublime offers authentic Tuscan architecture exquisitely manicured and landscaped grounds that were meticulously designed and developed to compliment the Cycladic architecture and style. Experience an unparalleled lifestyle and the epitome of luxury estate living with large scale bedrooms and the finest materials imported from Italy including custom marble flooring and surfaces, and reclaimed Italian tiles throughout. Architectural features include well crafted doors and windows that perfectly frame the tranquil views of the Sea view and outdoors.

Enjoy a seamless flow that connects the indoors with beautiful symmetrical elements of the outdoor areas. The infinity-edge pool and dramatic sunset are simply divine to watch while enjoying a glass of Chardonay. Upstairs the sumptuous primary suite enjoys its own private terrace overlooking the gorgeous Aegean blue. Downstairs 8 additional ensuite guest-bedrooms all ensuite, laundry rooms, staff quarters complete the main structure.