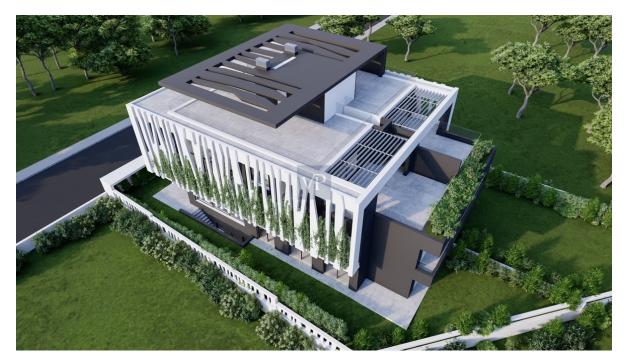

### A first impression

SkyVista II: Opulent Living in Politeia's Enchanting Oasis Introducing SkyVista II, a luxurious haven at Politeia, offering a total of 251 square meters of exquisite living space. The ground floor, spanning 168 square meters, is a symphony of elegance, featuring a spacious, luxurious living room and a stylish dining area with a cozy fireplace that adds warmth and charm A separate kitchen awaits your culinary adventures. You'll find three bedrooms, including a luxurious master bedroom with its ensuite bathroom and a walk-in closet. Two additional bedrooms share a well-appointed bathroom, and a convenient WC is also located on this floor. Descend to the lower level, where you'll uncover an expansive 83 sq.m. space ideal for a playroom or media room, along with a maid's room. This level also provides the convenience of two parking spaces and two storage areas. Additionally, the apartment offers exclusive access to a generous 300 sq.m. garden. The southern section of the garden features a beautifully situated swimming pool, complemented by inviting outdoor dining areas and comfortable living spaces that encircle the house, all within the lush and verdant garden setting. This exceptional penthouse is equipped with a personal heating system powered by a heat pump and boasts an impressive A+ energy certificate. The flooring is elegantly appointed with wood. Additionally, it offers an array of amenities, including an elevator for easy access, a robust security door, and a state-of-the-art security alarm system with CCTV surveillance. Luxury is a way of life here – seize this opportunity to experience the ultimate in sophisticated living.