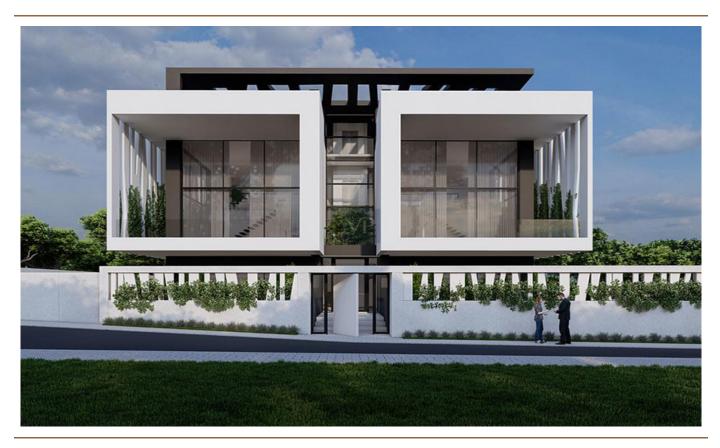

### A first impression

SkyVista II: Opulent Living in Politeia's Enchanting Oasis Introducing SkyVista II, a luxurious haven at Politeia, offering a total of 251 square meters of exquisite living space. The ground floor, spanning 168 square meters, is a symphony of elegance, featuring a spacious, luxurious living room and a stylish dining area with a cozy fireplace that adds warmth and charm A separate kitchen awaits your culinary adventures. You'll find three bedrooms, including a luxurious master bedroom with its ensuite bathroom and a walk-in closet. Two additional bedrooms share a well-appointed bathroom, and a convenient WC is also located on this floor. Descend to the lower level, where you'll uncover an expansive 83 sq.m. space ideal for a playroom or media room, along with a maid's room. This level also provides the convenience of two parking spaces and two storage areas. Additionally, the apartment offers exclusive access to a generous 300 sq.m. garden. The southern section of the garden features a beautifully situated swimming pool, complemented by inviting outdoor dining areas and comfortable living spaces that encircle the house, all within the lush and verdant garden setting. This exceptional penthouse is equipped with a personal heating system powered by a heat pump and boasts an impressive A+ energy certificate. The flooring is elegantly appointed with wood. Additionally, it offers an array of amenities, including an elevator for easy access, a robust security door, and a state-of-the-art security alarm system with CCTV surveillance. Luxury is a way of life here – seize this opportunity to experience the ultimate in sophisticated living.