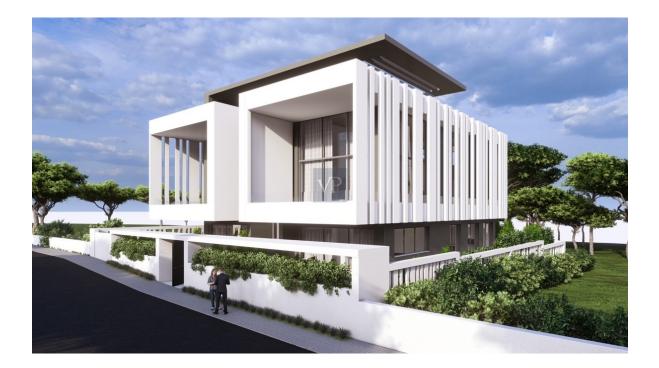

### A first impression

SkyVista II: Opulent Living in Politeia's Enchanting Oasis Introducing SkyVista II, a luxurious haven at Politeia, offering a total of 251 square meters of exquisite living space. The ground floor, spanning 168 square meters, is a symphony of elegance, featuring a spacious, luxurious living room and a stylish dining area with a cozy fireplace that adds warmth and charm A separate kitchen awaits your culinary adventures. You'll find three bedrooms, including a luxurious master bedroom with its ensuite bathroom and a walk-in closet. Two additional bedrooms share a well-appointed bathroom, and a convenient WC is also located on this floor. Descend to the lower level, where you'll uncover an expansive 83 sq.m. space ideal for a playroom or media room, along with a maid's room. This level also provides the convenience of two parking spaces and two storage areas. Additionally, the apartment offers exclusive access to a generous 300 sq.m. garden. The southern section of the garden features a beautifully situated swimming pool, complemented by inviting outdoor dining areas and comfortable living spaces that encircle the house, all within the lush and verdant garden setting. This exceptional penthouse is equipped with a personal heating system powered by a heat pump and boasts an impressive A+ energy certificate. The flooring is elegantly appointed with wood. Additionally, it offers an array of amenities, including an elevator for easy access, a robust security door, and a state-of-the-art security alarm system with CCTV surveillance. Luxury is a way of life here – seize this opportunity to experience the ultimate in sophisticated living.