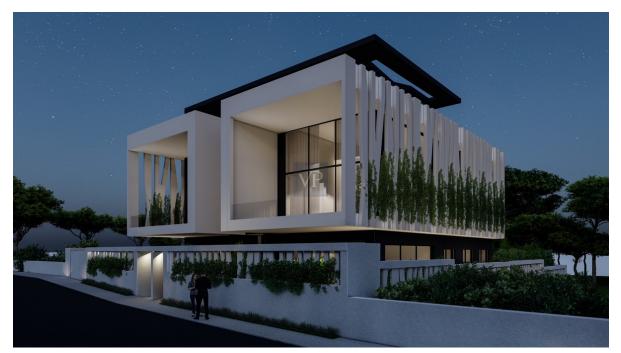

# The property

### A first impression

SkyVista II: Opulent Living in Politeia's Enchanting Oasis Introducing SkyVista II, a luxurious haven at Politeia, offering a total of 251 square meters of exquisite living space. The ground floor, spanning 168 square meters, is a symphony of elegance, featuring a spacious, luxurious living room and a stylish dining area with a cozy fireplace that adds warmth and charm A separate kitchen awaits your culinary adventures. You'll find three bedrooms, including a luxurious master bedroom with its ensuite bathroom and a walk-in closet. Two additional bedrooms share a well-appointed bathroom, and a convenient WC is also located on this floor. Descend to the lower level, where you'll uncover an expansive 83 sq.m. space ideal for a playroom or media room, along with a maid's room. This level also provides the convenience of two parking spaces and two storage areas. Additionally, the apartment offers exclusive access to a generous 300 sq.m. garden. The southern section of the garden features a beautifully situated swimming pool, complemented by inviting outdoor dining areas and comfortable living spaces that encircle the house, all within the lush and verdant garden setting. This exceptional penthouse is equipped with a personal heating system powered by a heat pump and boasts an impressive A+ energy certificate. The flooring is elegantly appointed with wood. Additionally, it offers an array of amenities, including an elevator for easy access, a robust security door, and a state-of-the-art security alarm system with CCTV surveillance. Luxury is a way of life here – seize this opportunity to experience the ultimate in sophisticated living.