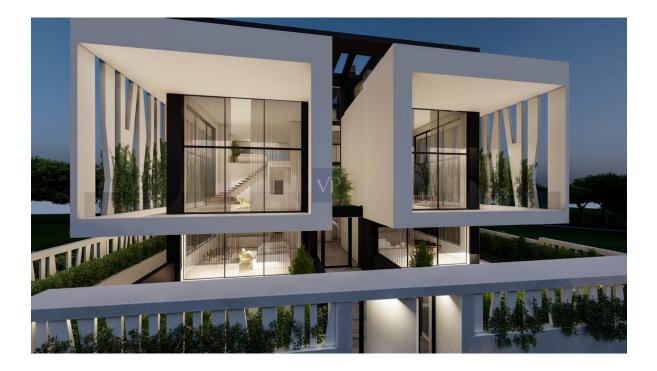

### A first impression

SkyVista II: Opulent Living in Politeia's Enchanting Oasis Introducing SkyVista II, a luxurious haven at Politeia, offering a total of 251 square meters of exquisite living space. The ground floor, spanning 168 square meters, is a symphony of elegance, featuring a spacious, luxurious living room and a stylish dining area with a cozy fireplace that adds warmth and charm A separate kitchen awaits your culinary adventures. You'll find three bedrooms, including a luxurious master bedroom with its ensuite bathroom and a walk-in closet. Two additional bedrooms share a well-appointed bathroom, and a convenient WC is also located on this floor. Descend to the lower level, where you'll uncover an expansive 83 sq.m. space ideal for a playroom or media room, along with a maid's room. This level also provides the convenience of two parking spaces and two storage areas. Additionally, the apartment offers exclusive access to a generous 300 sq.m. garden. The southern section of the garden features a beautifully situated swimming pool, complemented by inviting outdoor dining areas and comfortable living spaces that encircle the house, all within the lush and verdant garden setting. This exceptional penthouse is equipped with a personal heating system powered by a heat pump and boasts an impressive A+ energy certificate. The flooring is elegantly appointed with wood. Additionally, it offers an array of amenities, including an elevator for easy access, a robust security door, and a state-of-the-art security alarm system with CCTV surveillance. Luxury is a way of life here – seize this opportunity to experience the ultimate in sophisticated living.