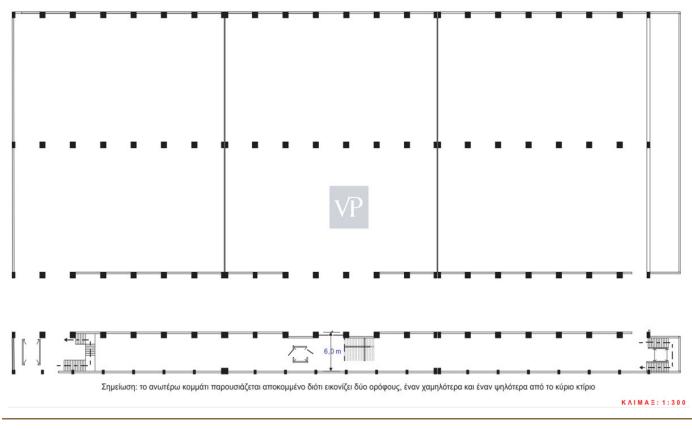

## A first impression

This property offers a flexible commercial space that directly connects to major roads, making it a prime location for various business purposes. The main area encompasses a spacious 4300 square meters, thoughtfully divided into three distinct fire safety zones equipped with the most stringent fire protection systems. Additionally, there is a 660 square meters office space situated on the second level. The property features three entrances, one of which includes a robust 4-ton industrial elevator for efficient transportation. Built in the year 2000, it combines modern functionality with established durability. With a shop window extending 110 meters, the property offers excellent visibility and exposure to passing traffic. It also provides ample parking space with a capacity for ten vehicles, ensuring convenience for both customers and employees.