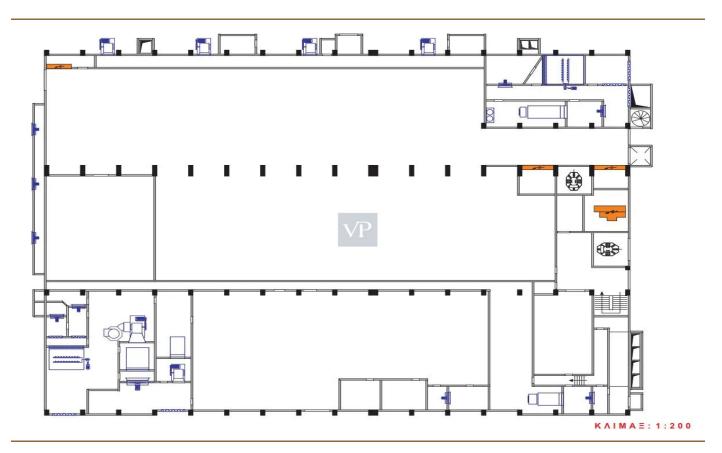

## A first impression

Office Space of high visibility. Surface 3000m² Ground floor with 2.65m net height It has a yard area of 700 sqm. It is located within a complex of commercial buildings with controlled access. WC 2 Number of entrances 2 Parking spots 20 Loading dock It has an industrial elevator of 2 tons. It is suitable for any use.