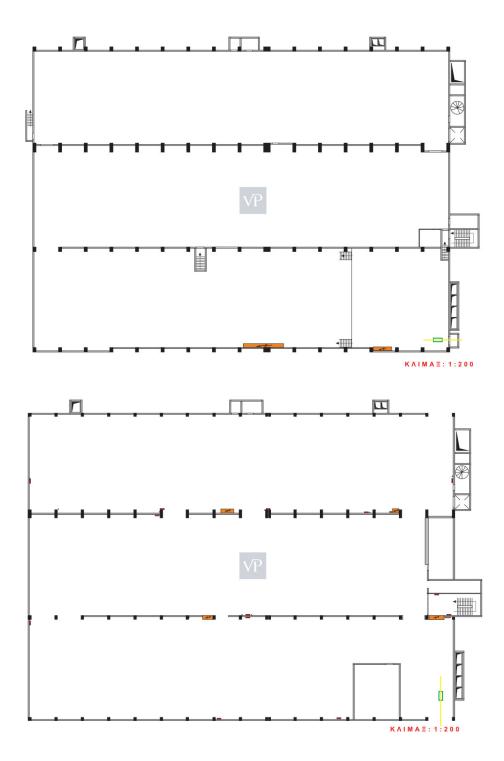

### A first impression

Commercial Building of high visibility. Surface 9000m<sup>2</sup> Plot surface 5000m<sup>2</sup> Levels 3 It consists of 3 levels of 3000sqm (ground floor with 2.65m net height - 1st floor with 5m height - 2nd floor with 3.2m height). It has a yard area of 1800 sqm. It is located within a complex of commercial buildings with controlled access. WC 6 Number of entrances 2 Parking spots 50 Loading dock It has an industrial elevator of 2 tons. It is suitable for any use.