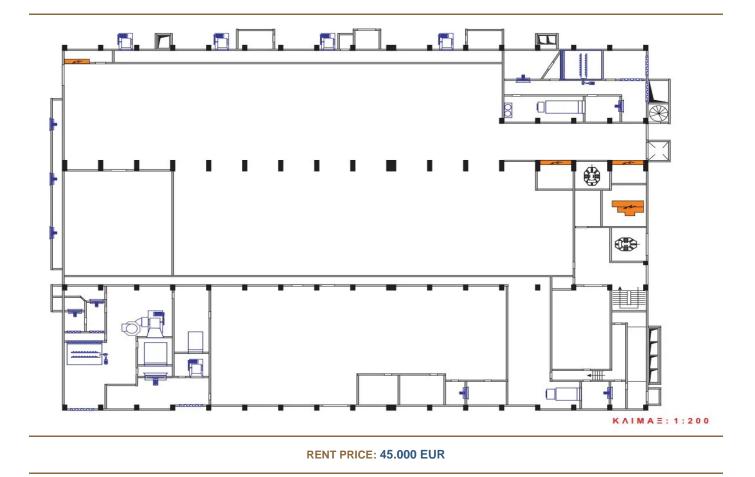

### A first impression

Commercial Building of high visibility. Surface 9000m<sup>2</sup> Plot surface 5000m<sup>2</sup> Levels 3 It consists of 3 levels of 3000sqm (ground floor with 2.65m net height - 1st floor with 5m height - 2nd floor with 3.2m height). It has a yard area of 1800 sqm. It is located within a complex of commercial buildings with controlled access. WC 6 Number of entrances 2 Parking spots 50 Loading dock It has an industrial elevator of 2 tons. It is suitable for any use.