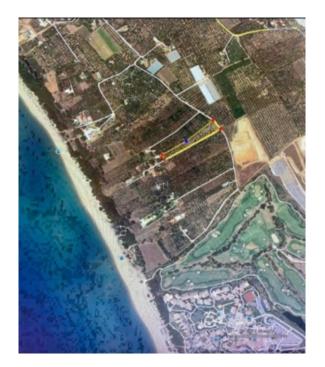

### A first impression

Your Piece of Paradise Awaits in Messinia Your piece of paradise awaits, just a stone's throw from the Ionian Sea in the heart of Messina. This beautiful plot of land measuring 7,532 m<sup>2</sup> in size, allows for the construction of up to 262 m<sup>2</sup>. It is quite simply an idyllic setting to create your very own personal oasis. The property's close proximity to the sea (350 meters), ensures endless days of relaxation and enjoyment year-round. If exclusivity is what you seek, then the property's exclusive access to private roads which lead to private beach access, will have you jumping for joy! Adventure and discovery also await the owner of this gem, as the property is situated just a 10-minute drive from one of Europe's most beautiful beaches (Voidokoilia Beach) and minutes away from the picturesque settlement of Gialova. In Gialova, you will enjoy snorkeling in the nearby beaches, visiting the Gialova Lagoon and exploring the remains from the shipwrecks of the Battleship of Navarino. Nearby is the picturesque and historic town of Pylos, where memories are certain to be made. Furthermore, sports lovers will appreciate the fact that the property is just a stroll away from Europe's largest tennis court facilities! The area also features close proximity to exclusive, luxury hotel venues such as Costa Navarino and Mandarin Oriental. Are you ready to be their neighbour? Exclusive location, pristine beaches, year-round sunshine, proximity to the Kalamata airport (less than one hour by car) all of this and much more can be yours! Presently offered at €750,000, this property also presents a rare opportunity to make a smart investment in an area where property values are on the rise. Opportunity is knocking, are you ready to open the door? Contact us today and let us help you to realize your dreams in Magnificent Messina!