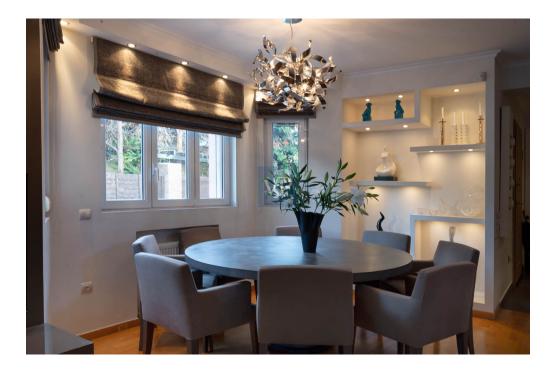

### A first impression

The apartment is also available furnished with a different rental price upon request. Located in the most desired areas of Ekali right by the Agia Marina Church. This home carefully designed and put together to become ideal for a family that loves and appreciates minimalistic design but still make it feel home with warmth and coziness. Prefect for entertaining with a private pool and a nice sizable garden. The outdoor living areas as well as the indoor areas are all designed to offer privacy and luxurious living at its finest without exaggerating in size Amazing layout so all areas of the house are being utilized and are welcoming and cozy. Hardwood floors throughout, dim lighting, spots and customized cabinetry make this home truly unique and one if its kind. Main Ground Floor: Living and dining area with the fireplace capturing your eye, superb large kitchen with dine in area and a WC. Kitchen leads to an outdoor dining area. The large custom granite kitchen island measures approx. 3 x 2 and includes a stainless-steel farmers sink, goose neck faucet & garbage disposal. All countertops & backsplash have new 1 1/4 thick granite. Two ovens and double door refrigerator covered with black mirror to enhance the minimalistic design Upper Floor: The primary suite, a true sanctum of luxury, features a stunning chandelier a sitting area, walk in closet and private terrace and modern new bathroom with jacuzzi. Two additional large bedrooms with one bathroom with a private patio. A nice family area connects all rooms. Lower Floor: Large family room with fireplace, kitchenette, bathroom, laundry room, guest room with en suite bathroom, staff room. Plenty of storage is in your 4-car garage with a lift included leading to the top floor. This home also offers a large laundry room measuring 13.5' x 6.3' with tons of storage and cupboards which can easily accommodate 2 washer dryers.