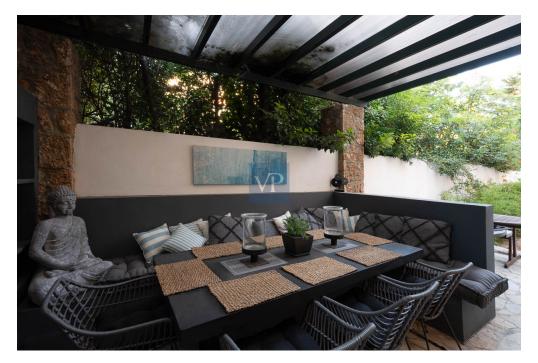

### A first impression

The apartment is also available furnished with a different rental price upon request. Located in the most desired areas of Ekali right by the Agia Marina Church. This home carefully designed and put together to become ideal for a family that loves and appreciates minimalistic design but still make it feel home with warmth and coziness. Prefect for entertaining with a private pool and a nice sizable garden. The outdoor living areas as well as the indoor areas are all designed to offer privacy and luxurious living at its finest without exaggerating in size Amazing layout so all areas of the house are being utilized and are welcoming and cozy. Hardwood floors throughout, dim lighting, spots and customized cabinetry make this home truly unique and one if its kind. Main Ground Floor: Living and dining area with the fireplace capturing your eye, superb large kitchen with dine in area and a WC. Kitchen leads to an outdoor dining area. The large custom granite kitchen island measures approx. 3 x 2 and includes a stainless-steel farmers sink, goose neck faucet & garbage disposal. All countertops & backsplash have new 1 1/4 thick granite. Two ovens and double door refrigerator covered with black mirror to enhance the minimalistic design Upper Floor: The primary suite, a true sanctum of luxury, features a stunning chandelier a sitting area, walk in closet and private terrace and modern new bathroom with jacuzzi. Two additional large bedrooms with one bathroom with a private patio. A nice family area connects all rooms. Lower Floor: Large family room with fireplace, kitchenette, bathroom, laundry room, guest room with en suite bathroom, staff room. Plenty of storage is in your 4-car garage with a lift included leading to the top floor. This home also offers a large laundry room measuring 13.5' x 6.3' with tons of storage and cupboards which can easily accommodate 2 washer dryers.