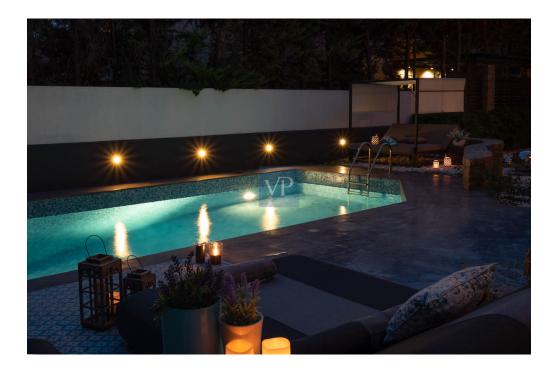

### A first impression

The apartment is also available furnished with a different rental price upon request. Located in the most desired areas of Ekali right by the Agia Marina Church. This home carefully designed and put together to become ideal for a family that loves and appreciates minimalistic design but still make it feel home with warmth and coziness. Prefect for entertaining with a private pool and a nice sizable garden. The outdoor living areas as well as the indoor areas are all designed to offer privacy and luxurious living at its finest without exaggerating in size Amazing layout so all areas of the house are being utilized and are welcoming and cozy. Hardwood floors throughout, dim lighting, spots and customized cabinetry make this home truly unique and one if its kind. Main Ground Floor: Living and dining area with the fireplace capturing your eye, superb large kitchen with dine in area and a WC. Kitchen leads to an outdoor dining area. The large custom granite kitchen island measures approx. 3 x 2 and includes a stainless-steel farmers sink, goose neck faucet & garbage disposal. All countertops & backsplash have new 1 1/4 thick granite. Two ovens and double door refrigerator covered with black mirror to enhance the minimalistic design Upper Floor: The primary suite, a true sanctum of luxury, features a stunning chandelier a sitting area, walk in closet and private terrace and modern new bathroom with jacuzzi. Two additional large bedrooms with one bathroom with a private patio. A nice family area connects all rooms. Lower Floor: Large family room with fireplace, kitchenette, bathroom, laundry room, guest room with en suite bathroom, staff room. Plenty of storage is in your 4-car garage with a lift included leading to the top floor. This home also offers a large laundry room measuring 13.5' x 6.3' with tons of storage and cupboards which can easily accommodate 2 washer dryers.