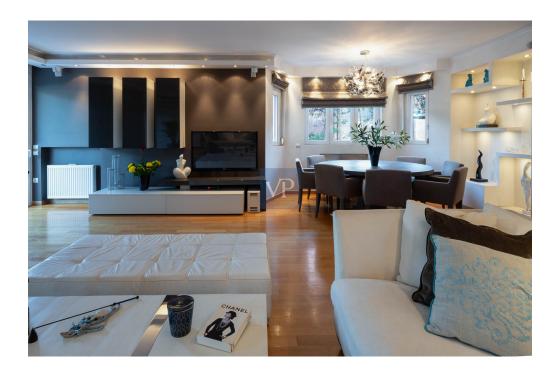

### A first impression

The apartment is also available furnished with a different rental price upon request. Located in the most desired areas of Ekali right by the Agia Marina Church. This home carefully designed and put together to become ideal for a family that loves and appreciates minimalistic design but still make it feel home with warmth and coziness. Prefect for entertaining with a private pool and a nice sizable garden. The outdoor living areas as well as the indoor areas are all designed to offer privacy and luxurious living at its finest without exaggerating in size Amazing layout so all areas of the house are being utilized and are welcoming and cozy. Hardwood floors throughout, dim lighting, spots and customized cabinetry make this home truly unique and one if its kind. Main Ground Floor: Living and dining area with the fireplace capturing your eye, superb large kitchen with dine in area and a WC. Kitchen leads to an outdoor dining area. The large custom granite kitchen island measures approx. 3 x 2 and includes a stainless-steel farmers sink, goose neck faucet & garbage disposal. All countertops & backsplash have new 1 1/4 thick granite. Two ovens and double door refrigerator covered with black mirror to enhance the minimalistic design Upper Floor: The primary suite, a true sanctum of luxury, features a stunning chandelier a sitting area, walk in closet and private terrace and modern new bathroom with jacuzzi. Two additional large bedrooms with one bathroom with a private patio. A nice family area connects all rooms. Lower Floor: Large family room with fireplace, kitchenette, bathroom, laundry room, guest room with en suite bathroom, staff room. Plenty of storage is in your 4-car garage with a lift included leading to the top floor. This home also offers a large laundry room measuring 13.5' x 6.3' with tons of storage and cupboards which can easily accommodate 2 washer dryers.