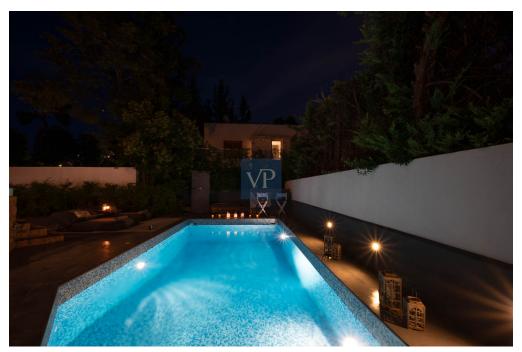

### A first impression

The apartment is also available furnished with a different rental price upon request. Located in the most desired areas of Ekali right by the Agia Marina Church. This home carefully designed and put together to become ideal for a family that loves and appreciates minimalistic design but still make it feel home with warmth and coziness. Prefect for entertaining with a private pool and a nice sizable garden. The outdoor living areas as well as the indoor areas are all designed to offer privacy and luxurious living at its finest without exaggerating in size Amazing layout so all areas of the house are being utilized and are welcoming and cozy. Hardwood floors throughout, dim lighting, spots and customized cabinetry make this home truly unique and one if its kind. Main Ground Floor: Living and dining area with the fireplace capturing your eye, superb large kitchen with dine in area and a WC. Kitchen leads to an outdoor dining area. The large custom granite kitchen island measures approx. 3 x 2 and includes a stainless-steel farmers sink, goose neck faucet & garbage disposal. All countertops & backsplash have new 1 1/4 thick granite. Two ovens and double door refrigerator covered with black mirror to enhance the minimalistic design Upper Floor: The primary suite, a true sanctum of luxury, features a stunning chandelier a sitting area, walk in closet and private terrace and modern new bathroom with jacuzzi. Two additional large bedrooms with one bathroom with a private patio. A nice family area connects all rooms. Lower Floor: Large family room with fireplace, kitchenette, bathroom, laundry room, guest room with en suite bathroom, staff room. Plenty of storage is in your 4-car garage with a lift included leading to the top floor. This home also offers a large laundry room measuring 13.5' x 6.3' with tons of storage and cupboards which can easily accommodate 2 washer dryers.