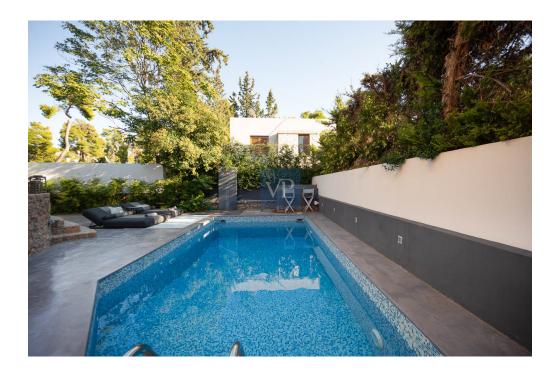

### A first impression

The apartment is also available furnished with a different rental price upon request. Located in the most desired areas of Ekali right by the Agia Marina Church. This home carefully designed and put together to become ideal for a family that loves and appreciates minimalistic design but still make it feel home with warmth and coziness. Prefect for entertaining with a private pool and a nice sizable garden. The outdoor living areas as well as the indoor areas are all designed to offer privacy and luxurious living at its finest without exaggerating in size Amazing layout so all areas of the house are being utilized and are welcoming and cozy. Hardwood floors throughout, dim lighting, spots and customized cabinetry make this home truly unique and one if its kind. Main Ground Floor: Living and dining area with the fireplace capturing your eye, superb large kitchen with dine in area and a WC. Kitchen leads to an outdoor dining area. The large custom granite kitchen island measures approx. 3 x 2 and includes a stainless-steel farmers sink, goose neck faucet & garbage disposal. All countertops & backsplash have new 1 1/4 thick granite. Two ovens and double door refrigerator covered with black mirror to enhance the minimalistic design Upper Floor: The primary suite, a true sanctum of luxury, features a stunning chandelier a sitting area, walk in closet and private terrace and modern new bathroom with jacuzzi. Two additional large bedrooms with one bathroom with a private patio. A nice family area connects all rooms. Lower Floor: Large family room with fireplace, kitchenette, bathroom, laundry room, guest room with en suite bathroom, staff room. Plenty of storage is in your 4-car garage with a lift included leading to the top floor. This home also offers a large laundry room measuring 13.5' x 6.3' with tons of storage and cupboards which can easily accommodate 2 washer dryers.