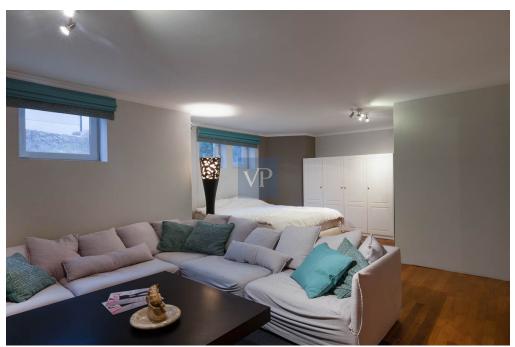

### A first impression

The apartment is also available furnished with a different rental price upon request. Located in the most desired areas of Ekali right by the Agia Marina Church. This home carefully designed and put together to become ideal for a family that loves and appreciates minimalistic design but still make it feel home with warmth and coziness. Prefect for entertaining with a private pool and a nice sizable garden. The outdoor living areas as well as the indoor areas are all designed to offer privacy and luxurious living at its finest without exaggerating in size Amazing layout so all areas of the house are being utilized and are welcoming and cozy. Hardwood floors throughout, dim lighting, spots and customized cabinetry make this home truly unique and one if its kind. Main Ground Floor: Living and dining area with the fireplace capturing your eye, superb large kitchen with dine in area and a WC. Kitchen leads to an outdoor dining area. The large custom granite kitchen island measures approx. 3 x 2 and includes a stainless-steel farmers sink, goose neck faucet & garbage disposal. All countertops & backsplash have new 1 1/4 thick granite. Two ovens and double door refrigerator covered with black mirror to enhance the minimalistic design Upper Floor: The primary suite, a true sanctum of luxury, features a stunning chandelier a sitting area, walk in closet and private terrace and modern new bathroom with jacuzzi. Two additional large bedrooms with one bathroom with a private patio. A nice family area connects all rooms. Lower Floor: Large family room with fireplace, kitchenette, bathroom, laundry room, guest room with en suite bathroom, staff room. Plenty of storage is in your 4-car garage with a lift included leading to the top floor. This home also offers a large laundry room measuring 13.5' x 6.3' with tons of storage and cupboards which can easily accommodate 2 washer dryers.