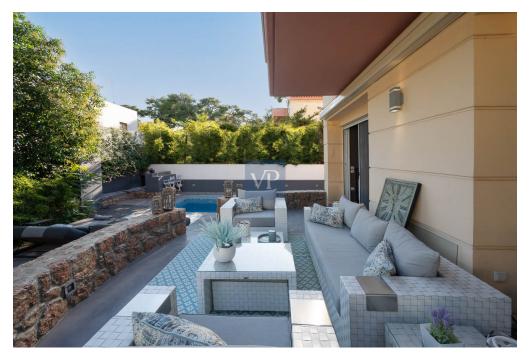

### A first impression

The apartment is also available furnished with a different rental price upon request. Located in the most desired areas of Ekali right by the Agia Marina Church. This home carefully designed and put together to become ideal for a family that loves and appreciates minimalistic design but still make it feel home with warmth and coziness. Prefect for entertaining with a private pool and a nice sizable garden. The outdoor living areas as well as the indoor areas are all designed to offer privacy and luxurious living at its finest without exaggerating in size Amazing layout so all areas of the house are being utilized and are welcoming and cozy. Hardwood floors throughout, dim lighting, spots and customized cabinetry make this home truly unique and one if its kind. Main Ground Floor: Living and dining area with the fireplace capturing your eye, superb large kitchen with dine in area and a WC. Kitchen leads to an outdoor dining area. The large custom granite kitchen island measures approx. 3 x 2 and includes a stainless-steel farmers sink, goose neck faucet & garbage disposal. All countertops & backsplash have new 1 1/4 thick granite. Two ovens and double door refrigerator covered with black mirror to enhance the minimalistic design Upper Floor: The primary suite, a true sanctum of luxury, features a stunning chandelier a sitting area, walk in closet and private terrace and modern new bathroom with jacuzzi. Two additional large bedrooms with one bathroom with a private patio. A nice family area connects all rooms. Lower Floor: Large family room with fireplace, kitchenette, bathroom, laundry room, guest room with en suite bathroom, staff room. Plenty of storage is in your 4-car garage with a lift included leading to the top floor. This home also offers a large laundry room measuring 13.5' x 6.3' with tons of storage and cupboards which can easily accommodate 2 washer dryers.