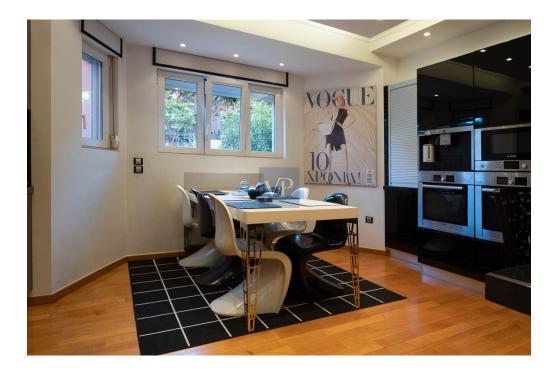

### A first impression

The apartment is also available furnished with a different rental price upon request. Located in the most desired areas of Ekali right by the Agia Marina Church. This home carefully designed and put together to become ideal for a family that loves and appreciates minimalistic design but still make it feel home with warmth and coziness. Prefect for entertaining with a private pool and a nice sizable garden. The outdoor living areas as well as the indoor areas are all designed to offer privacy and luxurious living at its finest without exaggerating in size Amazing layout so all areas of the house are being utilized and are welcoming and cozy. Hardwood floors throughout, dim lighting, spots and customized cabinetry make this home truly unique and one if its kind. Main Ground Floor: Living and dining area with the fireplace capturing your eye, superb large kitchen with dine in area and a WC. Kitchen leads to an outdoor dining area. The large custom granite kitchen island measures approx. 3 x 2 and includes a stainless-steel farmers sink, goose neck faucet & garbage disposal. All countertops & backsplash have new 1 1/4 thick granite. Two ovens and double door refrigerator covered with black mirror to enhance the minimalistic design Upper Floor: The primary suite, a true sanctum of luxury, features a stunning chandelier a sitting area, walk in closet and private terrace and modern new bathroom with jacuzzi. Two additional large bedrooms with one bathroom with a private patio. A nice family area connects all rooms. Lower Floor: Large family room with fireplace, kitchenette, bathroom, laundry room, guest room with en suite bathroom, staff room. Plenty of storage is in your 4-car garage with a lift included leading to the top floor. This home also offers a large laundry room measuring 13.5' x 6.3' with tons of storage and cupboards which can easily accommodate 2 washer dryers.