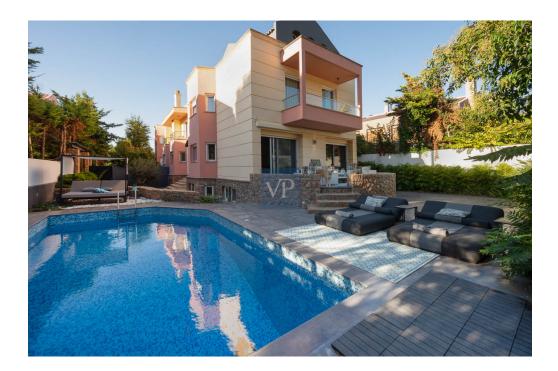

### A first impression

The apartment is also available furnished with a different rental price upon request. Located in the most desired areas of Ekali right by the Agia Marina Church. This home carefully designed and put together to become ideal for a family that loves and appreciates minimalistic design but still make it feel home with warmth and coziness. Prefect for entertaining with a private pool and a nice sizable garden. The outdoor living areas as well as the indoor areas are all designed to offer privacy and luxurious living at its finest without exaggerating in size Amazing layout so all areas of the house are being utilized and are welcoming and cozy. Hardwood floors throughout, dim lighting, spots and customized cabinetry make this home truly unique and one if its kind. Main Ground Floor: Living and dining area with the fireplace capturing your eye, superb large kitchen with dine in area and a WC. Kitchen leads to an outdoor dining area. The large custom granite kitchen island measures approx. 3 x 2 and includes a stainless-steel farmers sink, goose neck faucet & garbage disposal. All countertops & backsplash have new 1 1/4 thick granite. Two ovens and double door refrigerator covered with black mirror to enhance the minimalistic design Upper Floor: The primary suite, a true sanctum of luxury, features a stunning chandelier a sitting area, walk in closet and private terrace and modern new bathroom with jacuzzi. Two additional large bedrooms with one bathroom with a private patio. A nice family area connects all rooms. Lower Floor: Large family room with fireplace, kitchenette, bathroom, laundry room, guest room with en suite bathroom, staff room. Plenty of storage is in your 4-car garage with a lift included leading to the top floor. This home also offers a large laundry room measuring 13.5' x 6.3' with tons of storage and cupboards which can easily accommodate 2 washer dryers.