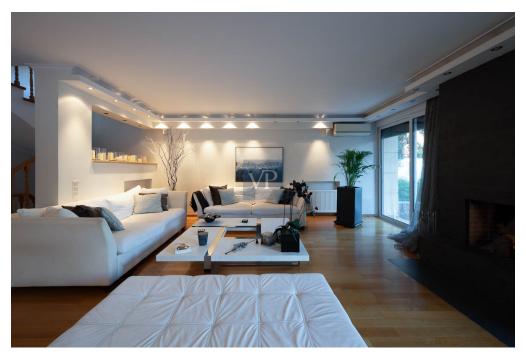

### A first impression

The apartment is also available furnished with a different rental price upon request. Located in the most desired areas of Ekali right by the Agia Marina Church. This home carefully designed and put together to become ideal for a family that loves and appreciates minimalistic design but still make it feel home with warmth and coziness. Prefect for entertaining with a private pool and a nice sizable garden. The outdoor living areas as well as the indoor areas are all designed to offer privacy and luxurious living at its finest without exaggerating in size Amazing layout so all areas of the house are being utilized and are welcoming and cozy. Hardwood floors throughout, dim lighting, spots and customized cabinetry make this home truly unique and one if its kind. Main Ground Floor: Living and dining area with the fireplace capturing your eye, superb large kitchen with dine in area and a WC. Kitchen leads to an outdoor dining area. The large custom granite kitchen island measures approx. 3 x 2 and includes a stainless-steel farmers sink, goose neck faucet & garbage disposal. All countertops & backsplash have new 1 1/4 thick granite. Two ovens and double door refrigerator covered with black mirror to enhance the minimalistic design Upper Floor: The primary suite, a true sanctum of luxury, features a stunning chandelier a sitting area, walk in closet and private terrace and modern new bathroom with jacuzzi. Two additional large bedrooms with one bathroom with a private patio. A nice family area connects all rooms. Lower Floor: Large family room with fireplace, kitchenette, bathroom, laundry room, guest room with en suite bathroom, staff room. Plenty of storage is in your 4-car garage with a lift included leading to the top floor. This home also offers a large laundry room measuring 13.5' x 6.3' with tons of storage and cupboards which can easily accommodate 2 washer dryers.