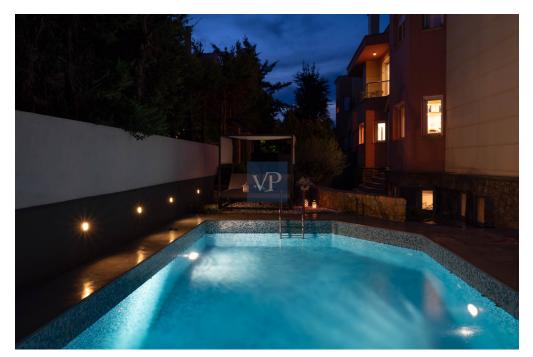

### A first impression

The apartment is also available furnished with a different rental price upon request. Located in the most desired areas of Ekali right by the Agia Marina Church. This home carefully designed and put together to become ideal for a family that loves and appreciates minimalistic design but still make it feel home with warmth and coziness. Prefect for entertaining with a private pool and a nice sizable garden. The outdoor living areas as well as the indoor areas are all designed to offer privacy and luxurious living at its finest without exaggerating in size Amazing layout so all areas of the house are being utilized and are welcoming and cozy. Hardwood floors throughout, dim lighting, spots and customized cabinetry make this home truly unique and one if its kind. Main Ground Floor: Living and dining area with the fireplace capturing your eye, superb large kitchen with dine in area and a WC. Kitchen leads to an outdoor dining area. The large custom granite kitchen island measures approx. 3 x 2 and includes a stainless-steel farmers sink, goose neck faucet & garbage disposal. All countertops & backsplash have new 1 1/4 thick granite. Two ovens and double door refrigerator covered with black mirror to enhance the minimalistic design Upper Floor: The primary suite, a true sanctum of luxury, features a stunning chandelier a sitting area, walk in closet and private terrace and modern new bathroom with jacuzzi. Two additional large bedrooms with one bathroom with a private patio. A nice family area connects all rooms. Lower Floor: Large family room with fireplace, kitchenette, bathroom, laundry room, guest room with en suite bathroom, staff room. Plenty of storage is in your 4-car garage with a lift included leading to the top floor. This home also offers a large laundry room measuring 13.5' x 6.3' with tons of storage and cupboards which can easily accommodate 2 washer dryers.