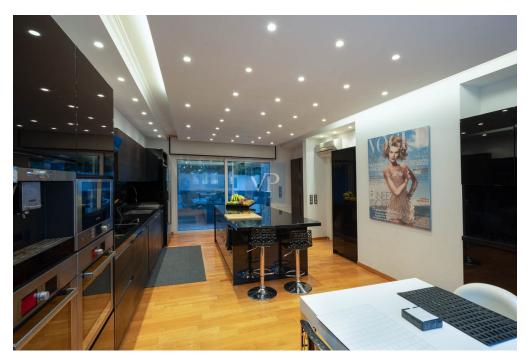

### A first impression

The apartment is also available furnished with a different rental price upon request. Located in the most desired areas of Ekali right by the Agia Marina Church. This home carefully designed and put together to become ideal for a family that loves and appreciates minimalistic design but still make it feel home with warmth and coziness. Prefect for entertaining with a private pool and a nice sizable garden. The outdoor living areas as well as the indoor areas are all designed to offer privacy and luxurious living at its finest without exaggerating in size Amazing layout so all areas of the house are being utilized and are welcoming and cozy. Hardwood floors throughout, dim lighting, spots and customized cabinetry make this home truly unique and one if its kind. Main Ground Floor: Living and dining area with the fireplace capturing your eye, superb large kitchen with dine in area and a WC. Kitchen leads to an outdoor dining area. The large custom granite kitchen island measures approx. 3 x 2 and includes a stainless-steel farmers sink, goose neck faucet & garbage disposal. All countertops & backsplash have new 1 1/4 thick granite. Two ovens and double door refrigerator covered with black mirror to enhance the minimalistic design Upper Floor: The primary suite, a true sanctum of luxury, features a stunning chandelier a sitting area, walk in closet and private terrace and modern new bathroom with jacuzzi. Two additional large bedrooms with one bathroom with a private patio. A nice family area connects all rooms. Lower Floor: Large family room with fireplace, kitchenette, bathroom, laundry room, guest room with en suite bathroom, staff room. Plenty of storage is in your 4-car garage with a lift included leading to the top floor. This home also offers a large laundry room measuring 13.5' x 6.3' with tons of storage and cupboards which can easily accommodate 2 washer dryers.