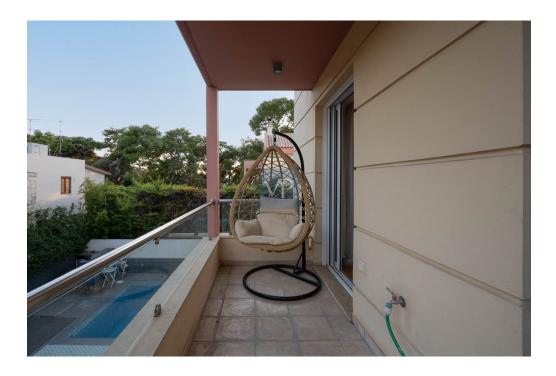

### A first impression

The apartment is also available furnished with a different rental price upon request. Located in the most desired areas of Ekali right by the Agia Marina Church. This home carefully designed and put together to become ideal for a family that loves and appreciates minimalistic design but still make it feel home with warmth and coziness. Prefect for entertaining with a private pool and a nice sizable garden. The outdoor living areas as well as the indoor areas are all designed to offer privacy and luxurious living at its finest without exaggerating in size Amazing layout so all areas of the house are being utilized and are welcoming and cozy. Hardwood floors throughout, dim lighting, spots and customized cabinetry make this home truly unique and one if its kind. Main Ground Floor: Living and dining area with the fireplace capturing your eye, superb large kitchen with dine in area and a WC. Kitchen leads to an outdoor dining area. The large custom granite kitchen island measures approx. 3 x 2 and includes a stainless-steel farmers sink, goose neck faucet & garbage disposal. All countertops & backsplash have new 1 1/4 thick granite. Two ovens and double door refrigerator covered with black mirror to enhance the minimalistic design Upper Floor: The primary suite, a true sanctum of luxury, features a stunning chandelier a sitting area, walk in closet and private terrace and modern new bathroom with jacuzzi. Two additional large bedrooms with one bathroom with a private patio. A nice family area connects all rooms. Lower Floor: Large family room with fireplace, kitchenette, bathroom, laundry room, guest room with en suite bathroom, staff room. Plenty of storage is in your 4-car garage with a lift included leading to the top floor. This home also offers a large laundry room measuring 13.5' x 6.3' with tons of storage and cupboards which can easily accommodate 2 washer dryers.