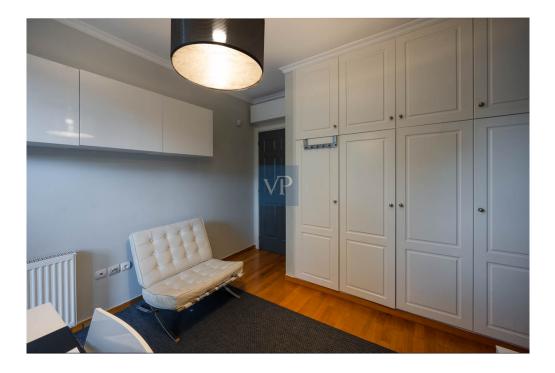

### A first impression

The apartment is also available furnished with a different rental price upon request. Located in the most desired areas of Ekali right by the Agia Marina Church. This home carefully designed and put together to become ideal for a family that loves and appreciates minimalistic design but still make it feel home with warmth and coziness. Prefect for entertaining with a private pool and a nice sizable garden. The outdoor living areas as well as the indoor areas are all designed to offer privacy and luxurious living at its finest without exaggerating in size Amazing layout so all areas of the house are being utilized and are welcoming and cozy. Hardwood floors throughout, dim lighting, spots and customized cabinetry make this home truly unique and one if its kind. Main Ground Floor: Living and dining area with the fireplace capturing your eye, superb large kitchen with dine in area and a WC. Kitchen leads to an outdoor dining area. The large custom granite kitchen island measures approx. 3 x 2 and includes a stainless-steel farmers sink, goose neck faucet & garbage disposal. All countertops & backsplash have new 1 1/4 thick granite. Two ovens and double door refrigerator covered with black mirror to enhance the minimalistic design Upper Floor: The primary suite, a true sanctum of luxury, features a stunning chandelier a sitting area, walk in closet and private terrace and modern new bathroom with jacuzzi. Two additional large bedrooms with one bathroom with a private patio. A nice family area connects all rooms. Lower Floor: Large family room with fireplace, kitchenette, bathroom, laundry room, guest room with en suite bathroom, staff room. Plenty of storage is in your 4-car garage with a lift included leading to the top floor. This home also offers a large laundry room measuring 13.5' x 6.3' with tons of storage and cupboards which can easily accommodate 2 washer dryers.