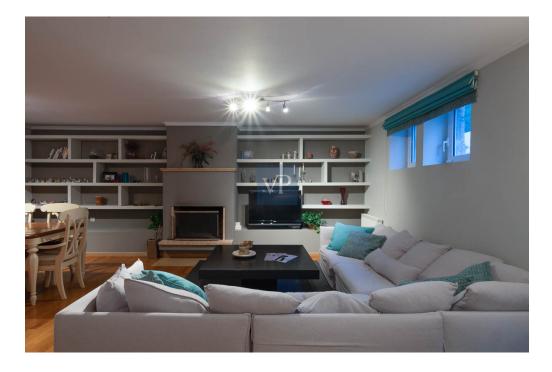

### A first impression

The apartment is also available furnished with a different rental price upon request. Located in the most desired areas of Ekali right by the Agia Marina Church. This home carefully designed and put together to become ideal for a family that loves and appreciates minimalistic design but still make it feel home with warmth and coziness. Prefect for entertaining with a private pool and a nice sizable garden. The outdoor living areas as well as the indoor areas are all designed to offer privacy and luxurious living at its finest without exaggerating in size Amazing layout so all areas of the house are being utilized and are welcoming and cozy. Hardwood floors throughout, dim lighting, spots and customized cabinetry make this home truly unique and one if its kind. Main Ground Floor: Living and dining area with the fireplace capturing your eye, superb large kitchen with dine in area and a WC. Kitchen leads to an outdoor dining area. The large custom granite kitchen island measures approx. 3 x 2 and includes a stainless-steel farmers sink, goose neck faucet & garbage disposal. All countertops & backsplash have new 1 1/4 thick granite. Two ovens and double door refrigerator covered with black mirror to enhance the minimalistic design Upper Floor: The primary suite, a true sanctum of luxury, features a stunning chandelier a sitting area, walk in closet and private terrace and modern new bathroom with jacuzzi. Two additional large bedrooms with one bathroom with a private patio. A nice family area connects all rooms. Lower Floor: Large family room with fireplace, kitchenette, bathroom, laundry room, guest room with en suite bathroom, staff room. Plenty of storage is in your 4-car garage with a lift included leading to the top floor. This home also offers a large laundry room measuring 13.5' x 6.3' with tons of storage and cupboards which can easily accommodate 2 washer dryers.