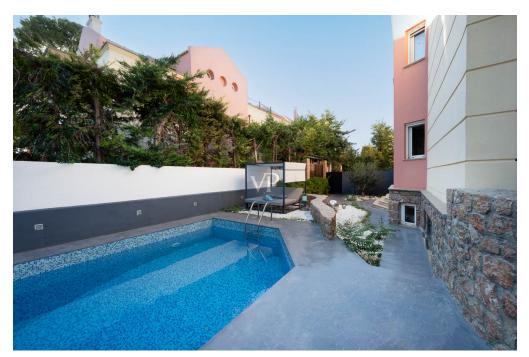

### A first impression

The apartment is also available furnished with a different rental price upon request. Located in the most desired areas of Ekali right by the Agia Marina Church. This home carefully designed and put together to become ideal for a family that loves and appreciates minimalistic design but still make it feel home with warmth and coziness. Prefect for entertaining with a private pool and a nice sizable garden. The outdoor living areas as well as the indoor areas are all designed to offer privacy and luxurious living at its finest without exaggerating in size Amazing layout so all areas of the house are being utilized and are welcoming and cozy. Hardwood floors throughout, dim lighting, spots and customized cabinetry make this home truly unique and one if its kind. Main Ground Floor: Living and dining area with the fireplace capturing your eye, superb large kitchen with dine in area and a WC. Kitchen leads to an outdoor dining area. The large custom granite kitchen island measures approx. 3 x 2 and includes a stainless-steel farmers sink, goose neck faucet & garbage disposal. All countertops & backsplash have new 1 1/4 thick granite. Two ovens and double door refrigerator covered with black mirror to enhance the minimalistic design Upper Floor: The primary suite, a true sanctum of luxury, features a stunning chandelier a sitting area, walk in closet and private terrace and modern new bathroom with jacuzzi. Two additional large bedrooms with one bathroom with a private patio. A nice family area connects all rooms. Lower Floor: Large family room with fireplace, kitchenette, bathroom, laundry room, guest room with en suite bathroom, staff room. Plenty of storage is in your 4-car garage with a lift included leading to the top floor. This home also offers a large laundry room measuring 13.5' x 6.3' with tons of storage and cupboards which can easily accommodate 2 washer dryers.