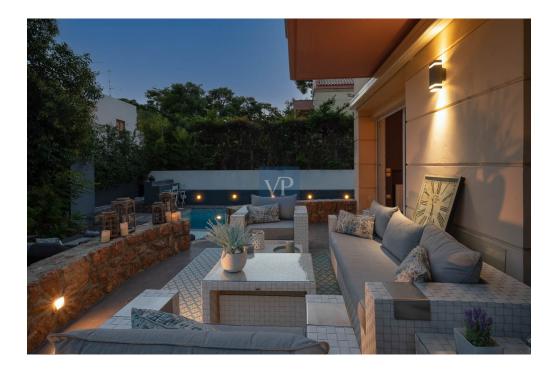

### A first impression

The apartment is also available furnished with a different rental price upon request. Located in the most desired areas of Ekali right by the Agia Marina Church. This home carefully designed and put together to become ideal for a family that loves and appreciates minimalistic design but still make it feel home with warmth and coziness. Prefect for entertaining with a private pool and a nice sizable garden. The outdoor living areas as well as the indoor areas are all designed to offer privacy and luxurious living at its finest without exaggerating in size Amazing layout so all areas of the house are being utilized and are welcoming and cozy. Hardwood floors throughout, dim lighting, spots and customized cabinetry make this home truly unique and one if its kind. Main Ground Floor: Living and dining area with the fireplace capturing your eye, superb large kitchen with dine in area and a WC. Kitchen leads to an outdoor dining area. The large custom granite kitchen island measures approx. 3 x 2 and includes a stainless-steel farmers sink, goose neck faucet & garbage disposal. All countertops & backsplash have new 1 1/4 thick granite. Two ovens and double door refrigerator covered with black mirror to enhance the minimalistic design Upper Floor: The primary suite, a true sanctum of luxury, features a stunning chandelier a sitting area, walk in closet and private terrace and modern new bathroom with jacuzzi. Two additional large bedrooms with one bathroom with a private patio. A nice family area connects all rooms. Lower Floor: Large family room with fireplace, kitchenette, bathroom, laundry room, guest room with en suite bathroom, staff room. Plenty of storage is in your 4-car garage with a lift included leading to the top floor. This home also offers a large laundry room measuring 13.5' x 6.3' with tons of storage and cupboards which can easily accommodate 2 washer dryers.