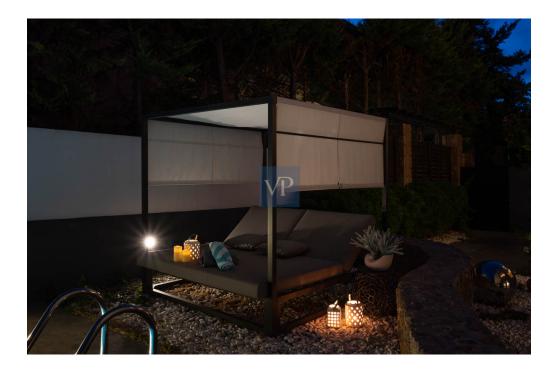

### A first impression

The apartment is also available furnished with a different rental price upon request. Located in the most desired areas of Ekali right by the Agia Marina Church. This home carefully designed and put together to become ideal for a family that loves and appreciates minimalistic design but still make it feel home with warmth and coziness. Prefect for entertaining with a private pool and a nice sizable garden. The outdoor living areas as well as the indoor areas are all designed to offer privacy and luxurious living at its finest without exaggerating in size Amazing layout so all areas of the house are being utilized and are welcoming and cozy. Hardwood floors throughout, dim lighting, spots and customized cabinetry make this home truly unique and one if its kind. Main Ground Floor: Living and dining area with the fireplace capturing your eye, superb large kitchen with dine in area and a WC. Kitchen leads to an outdoor dining area. The large custom granite kitchen island measures approx. 3 x 2 and includes a stainless-steel farmers sink, goose neck faucet & garbage disposal. All countertops & backsplash have new 1 1/4 thick granite. Two ovens and double door refrigerator covered with black mirror to enhance the minimalistic design Upper Floor: The primary suite, a true sanctum of luxury, features a stunning chandelier a sitting area, walk in closet and private terrace and modern new bathroom with jacuzzi. Two additional large bedrooms with one bathroom with a private patio. A nice family area connects all rooms. Lower Floor: Large family room with fireplace, kitchenette, bathroom, laundry room, guest room with en suite bathroom, staff room. Plenty of storage is in your 4-car garage with a lift included leading to the top floor. This home also offers a large laundry room measuring 13.5' x 6.3' with tons of storage and cupboards which can easily accommodate 2 washer dryers.