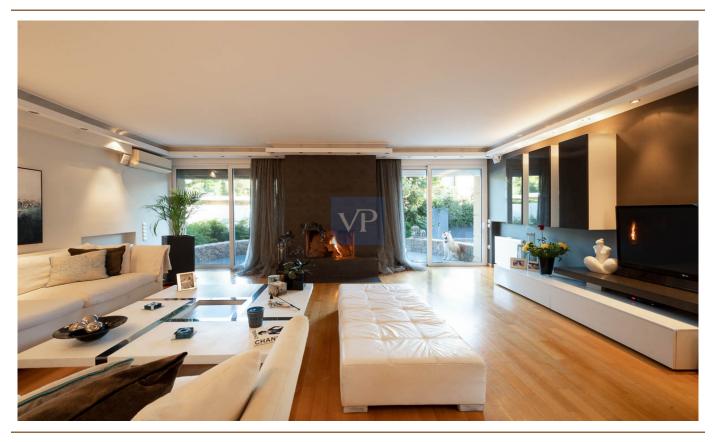

### A first impression

The apartment is also available furnished with a different rental price upon request. Located in the most desired areas of Ekali right by the Agia Marina Church. This home carefully designed and put together to become ideal for a family that loves and appreciates minimalistic design but still make it feel home with warmth and coziness. Prefect for entertaining with a private pool and a nice sizable garden. The outdoor living areas as well as the indoor areas are all designed to offer privacy and luxurious living at its finest without exaggerating in size Amazing layout so all areas of the house are being utilized and are welcoming and cozy. Hardwood floors throughout, dim lighting, spots and customized cabinetry make this home truly unique and one if its kind. Main Ground Floor: Living and dining area with the fireplace capturing your eye, superb large kitchen with dine in area and a WC. Kitchen leads to an outdoor dining area. The large custom granite kitchen island measures approx. 3 x 2 and includes a stainless-steel farmers sink, goose neck faucet & garbage disposal. All countertops & backsplash have new 1 1/4 thick granite. Two ovens and double door refrigerator covered with black mirror to enhance the minimalistic design Upper Floor: The primary suite, a true sanctum of luxury, features a stunning chandelier a sitting area, walk in closet and private terrace and modern new bathroom with jacuzzi. Two additional large bedrooms with one bathroom with a private patio. A nice family area connects all rooms. Lower Floor: Large family room with fireplace, kitchenette, bathroom, laundry room, guest room with en suite bathroom, staff room. Plenty of storage is in your 4-car garage with a lift included leading to the top floor. This home also offers a large laundry room measuring 13.5' x 6.3' with tons of storage and cupboards which can easily accommodate 2 washer dryers.