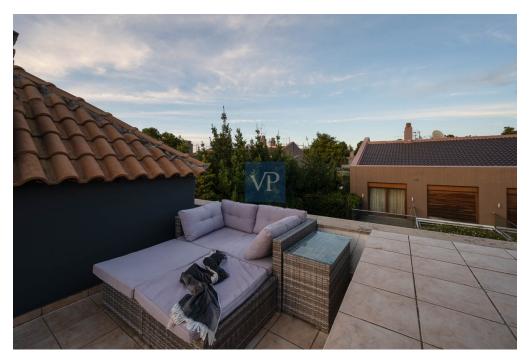

### A first impression

The apartment is also available furnished with a different rental price upon request. Located in the most desired areas of Ekali right by the Agia Marina Church. This home carefully designed and put together to become ideal for a family that loves and appreciates minimalistic design but still make it feel home with warmth and coziness. Prefect for entertaining with a private pool and a nice sizable garden. The outdoor living areas as well as the indoor areas are all designed to offer privacy and luxurious living at its finest without exaggerating in size Amazing layout so all areas of the house are being utilized and are welcoming and cozy. Hardwood floors throughout, dim lighting, spots and customized cabinetry make this home truly unique and one if its kind. Main Ground Floor: Living and dining area with the fireplace capturing your eye, superb large kitchen with dine in area and a WC. Kitchen leads to an outdoor dining area. The large custom granite kitchen island measures approx. 3 x 2 and includes a stainless-steel farmers sink, goose neck faucet & garbage disposal. All countertops & backsplash have new 1 1/4 thick granite. Two ovens and double door refrigerator covered with black mirror to enhance the minimalistic design Upper Floor: The primary suite, a true sanctum of luxury, features a stunning chandelier a sitting area, walk in closet and private terrace and modern new bathroom with jacuzzi. Two additional large bedrooms with one bathroom with a private patio. A nice family area connects all rooms. Lower Floor: Large family room with fireplace, kitchenette, bathroom, laundry room, guest room with en suite bathroom, staff room. Plenty of storage is in your 4-car garage with a lift included leading to the top floor. This home also offers a large laundry room measuring 13.5' x 6.3' with tons of storage and cupboards which can easily accommodate 2 washer dryers.