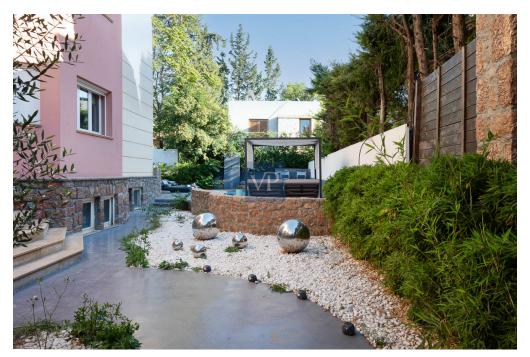

### A first impression

The apartment is also available furnished with a different rental price upon request. Located in the most desired areas of Ekali right by the Agia Marina Church. This home carefully designed and put together to become ideal for a family that loves and appreciates minimalistic design but still make it feel home with warmth and coziness. Prefect for entertaining with a private pool and a nice sizable garden. The outdoor living areas as well as the indoor areas are all designed to offer privacy and luxurious living at its finest without exaggerating in size Amazing layout so all areas of the house are being utilized and are welcoming and cozy. Hardwood floors throughout, dim lighting, spots and customized cabinetry make this home truly unique and one if its kind. Main Ground Floor: Living and dining area with the fireplace capturing your eye, superb large kitchen with dine in area and a WC. Kitchen leads to an outdoor dining area. The large custom granite kitchen island measures approx. 3 x 2 and includes a stainless-steel farmers sink, goose neck faucet & garbage disposal. All countertops & backsplash have new 1 1/4 thick granite. Two ovens and double door refrigerator covered with black mirror to enhance the minimalistic design Upper Floor: The primary suite, a true sanctum of luxury, features a stunning chandelier a sitting area, walk in closet and private terrace and modern new bathroom with jacuzzi. Two additional large bedrooms with one bathroom with a private patio. A nice family area connects all rooms. Lower Floor: Large family room with fireplace, kitchenette, bathroom, laundry room, guest room with en suite bathroom, staff room. Plenty of storage is in your 4-car garage with a lift included leading to the top floor. This home also offers a large laundry room measuring 13.5' x 6.3' with tons of storage and cupboards which can easily accommodate 2 washer dryers.