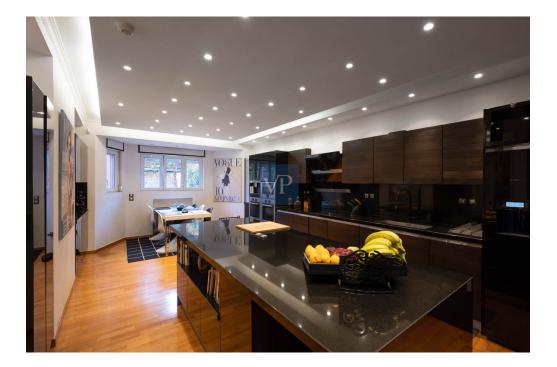

### A first impression

The apartment is also available furnished with a different rental price upon request. Located in the most desired areas of Ekali right by the Agia Marina Church. This home carefully designed and put together to become ideal for a family that loves and appreciates minimalistic design but still make it feel home with warmth and coziness. Prefect for entertaining with a private pool and a nice sizable garden. The outdoor living areas as well as the indoor areas are all designed to offer privacy and luxurious living at its finest without exaggerating in size Amazing layout so all areas of the house are being utilized and are welcoming and cozy. Hardwood floors throughout, dim lighting, spots and customized cabinetry make this home truly unique and one if its kind. Main Ground Floor: Living and dining area with the fireplace capturing your eye, superb large kitchen with dine in area and a WC. Kitchen leads to an outdoor dining area. The large custom granite kitchen island measures approx. 3 x 2 and includes a stainless-steel farmers sink, goose neck faucet & garbage disposal. All countertops & backsplash have new 1 1/4 thick granite. Two ovens and double door refrigerator covered with black mirror to enhance the minimalistic design Upper Floor: The primary suite, a true sanctum of luxury, features a stunning chandelier a sitting area, walk in closet and private terrace and modern new bathroom with jacuzzi. Two additional large bedrooms with one bathroom with a private patio. A nice family area connects all rooms. Lower Floor: Large family room with fireplace, kitchenette, bathroom, laundry room, guest room with en suite bathroom, staff room. Plenty of storage is in your 4-car garage with a lift included leading to the top floor. This home also offers a large laundry room measuring 13.5' x 6.3' with tons of storage and cupboards which can easily accommodate 2 washer dryers.