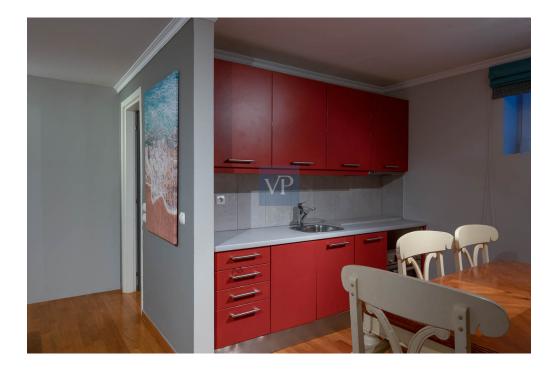

### A first impression

The apartment is also available furnished with a different rental price upon request. Located in the most desired areas of Ekali right by the Agia Marina Church. This home carefully designed and put together to become ideal for a family that loves and appreciates minimalistic design but still make it feel home with warmth and coziness. Prefect for entertaining with a private pool and a nice sizable garden. The outdoor living areas as well as the indoor areas are all designed to offer privacy and luxurious living at its finest without exaggerating in size Amazing layout so all areas of the house are being utilized and are welcoming and cozy. Hardwood floors throughout, dim lighting, spots and customized cabinetry make this home truly unique and one if its kind. Main Ground Floor: Living and dining area with the fireplace capturing your eye, superb large kitchen with dine in area and a WC. Kitchen leads to an outdoor dining area. The large custom granite kitchen island measures approx. 3 x 2 and includes a stainless-steel farmers sink, goose neck faucet & garbage disposal. All countertops & backsplash have new 1 1/4 thick granite. Two ovens and double door refrigerator covered with black mirror to enhance the minimalistic design Upper Floor: The primary suite, a true sanctum of luxury, features a stunning chandelier a sitting area, walk in closet and private terrace and modern new bathroom with jacuzzi. Two additional large bedrooms with one bathroom with a private patio. A nice family area connects all rooms. Lower Floor: Large family room with fireplace, kitchenette, bathroom, laundry room, guest room with en suite bathroom, staff room. Plenty of storage is in your 4-car garage with a lift included leading to the top floor. This home also offers a large laundry room measuring 13.5' x 6.3' with tons of storage and cupboards which can easily accommodate 2 washer dryers.