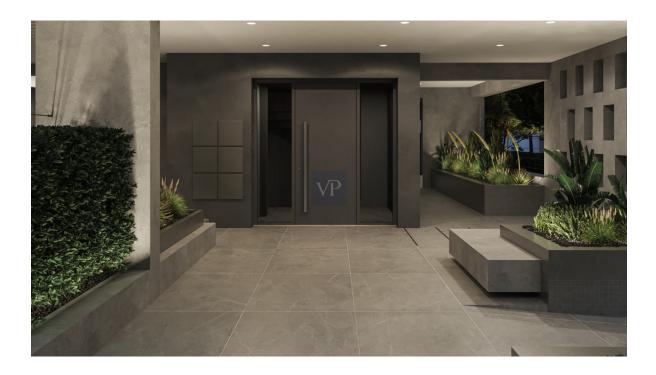

# The property

### A first impression

Modern Living Meets Sustainability in this Chalandri apartment. The apartment has 2 bedrooms, 1 Bathroom and 1 WC and extends to 86 sq.m. It offers a spacious, open-plan kitchen and a modern living room. The interiors consist of natural materials, such as oak floors in warm tones and wooden elements, creating a comfortable environment. The bioethanol fireplace adds a touch of warmth and elegance to the space. Embracing sustainability, the building is A+ energy certified with underfloor heating powered by a gas boiler and a VRV-Multi Split cooling/heating system. At the same time, a solar panel and photovoltaic panels are provided, underlining the commitment to an environmentally friendly lifestyle. Each apartment includes an EV parking space and storage room. Close to the center of Chalandri, the building blends harmoniously with the environment and offers a welcoming entrance with a pilotage and green spaces.