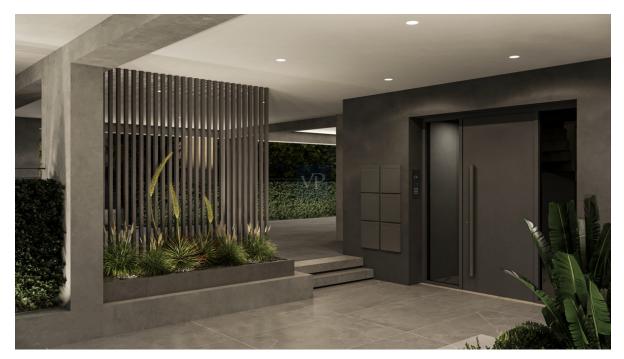

### A first impression

Modern Living Meets Sustainability in this Chalandri apartment. The apartment has 2 bedrooms, 1 Bathroom and 1 WC and extends to 86 sq.m. It offers a spacious, open-plan kitchen and a modern living room. The interiors consist of natural materials, such as oak floors in warm tones and wooden elements, creating a comfortable environment. The bioethanol fireplace adds a touch of warmth and elegance to the space. Embracing sustainability, the building is A+ energy certified with underfloor heating powered by a gas boiler and a VRV-Multi Split cooling/heating system. At the same time, a solar panel and photovoltaic panels are provided, underlining the commitment to an environmentally friendly lifestyle. Each apartment includes an EV parking space and storage room. Close to the center of Chalandri, the building blends harmoniously with the environment and offers a welcoming entrance with a pilotage and green spaces.