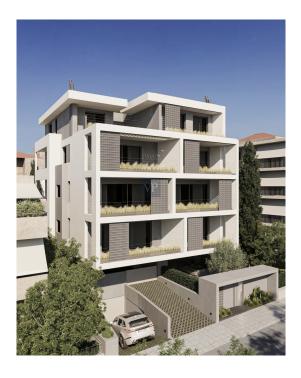

# The property

### A first impression

Modern Living Meets Sustainability in this Chalandri apartment. The apartment has 2 bedrooms, 1 Bathroom and 1 WC and extends to 86 sq.m. It offers a spacious, open-plan kitchen and a modern living room. The interiors consist of natural materials, such as oak floors in warm tones and wooden elements, creating a comfortable environment. The bioethanol fireplace adds a touch of warmth and elegance to the space. Embracing sustainability, the building is A+ energy certified with underfloor heating powered by a gas boiler and a VRV-Multi Split cooling/heating system. At the same time, a solar panel and photovoltaic panels are provided, underlining the commitment to an environmentally friendly lifestyle. Each apartment includes an EV parking space and storage room. Close to the center of Chalandri, the building blends harmoniously with the environment and offers a welcoming entrance with a pilotage and green spaces.