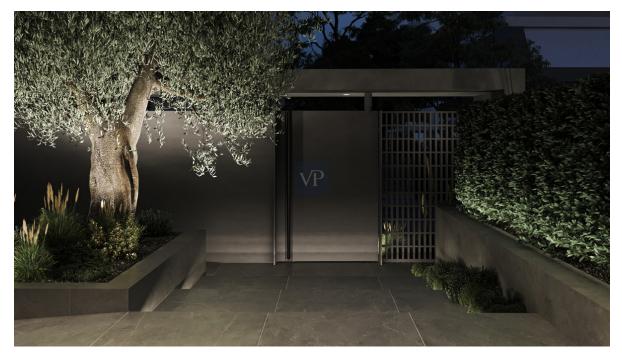

### A first impression

Modern Living Meets Sustainability in this Chalandri apartment. The apartment has 2 bedrooms, 1 Bathroom and 1 WC and extends to 86 sq.m. It offers a spacious, open-plan kitchen and a modern living room. The interiors consist of natural materials, such as oak floors in warm tones and wooden elements, creating a comfortable environment. The bioethanol fireplace adds a touch of warmth and elegance to the space. Embracing sustainability, the building is A+ energy certified with underfloor heating powered by a gas boiler and a VRV-Multi Split cooling/heating system. At the same time, a solar panel and photovoltaic panels are provided, underlining the commitment to an environmentally friendly lifestyle. Each apartment includes an EV parking space and storage room. Close to the center of Chalandri, the building blends harmoniously with the environment and offers a welcoming entrance with a pilotage and green spaces.