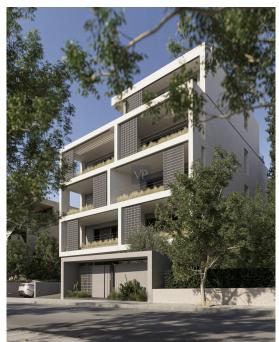

# The property

### A first impression

Modern Living Meets Sustainability in this Chalandri apartment. The apartment has 2 bedrooms, 1 Bathroom and 1 WC and extends to 86 sq.m. It offers a spacious, open-plan kitchen and a modern living room. The interiors consist of natural materials, such as oak floors in warm tones and wooden elements, creating a comfortable environment. The bioethanol fireplace adds a touch of warmth and elegance to the space. Embracing sustainability, the building is A+ energy certified with underfloor heating powered by a gas boiler and a VRV-Multi Split cooling/heating system. At the same time, a solar panel and photovoltaic panels are provided, underlining the commitment to an environmentally friendly lifestyle. Each apartment includes an EV parking space and storage room. Close to the center of Chalandri, the building blends harmoniously with the environment and offers a welcoming entrance with a pilotage and green spaces.