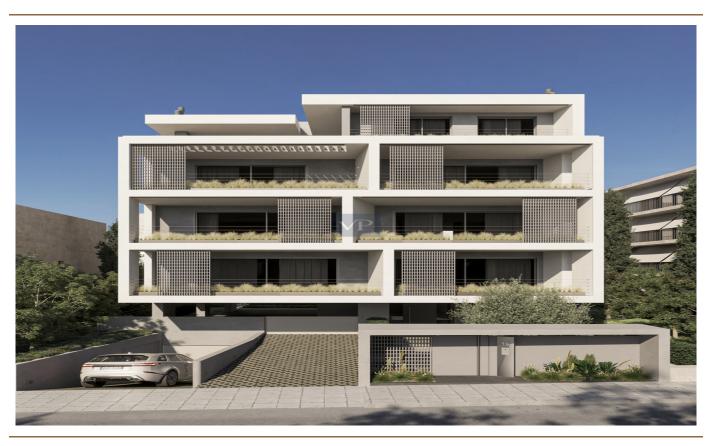

# The property

### A first impression

Modern Living Meets Sustainability in this Chalandri apartment. The apartment has 2 bedrooms, 1 Bathroom and 1 WC and extends to 86 sq.m. It offers a spacious, open-plan kitchen and a modern living room. The interiors consist of natural materials, such as oak floors in warm tones and wooden elements, creating a comfortable environment. The bioethanol fireplace adds a touch of warmth and elegance to the space. Embracing sustainability, the building is A+ energy certified with underfloor heating powered by a gas boiler and a VRV-Multi Split cooling/heating system. At the same time, a solar panel and photovoltaic panels are provided, underlining the commitment to an environmentally friendly lifestyle. Each apartment includes an EV parking space and storage room. Close to the center of Chalandri, the building blends harmoniously with the environment and offers a welcoming entrance with a pilotage and green spaces.