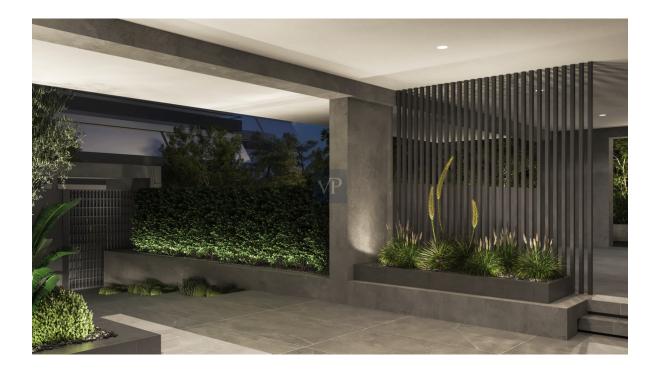

### A first impression

Modern Living Meets Sustainability in this Chalandri apartment. The apartment has 2 bedrooms, 1 Bathroom and 1 WC and extends to 86 sq.m. It offers a spacious, open-plan kitchen and a modern living room. The interiors consist of natural materials, such as oak floors in warm tones and wooden elements, creating a comfortable environment. The bioethanol fireplace adds a touch of warmth and elegance to the space. Embracing sustainability, the building is A+ energy certified with underfloor heating powered by a gas boiler and a VRV-Multi Split cooling/heating system. At the same time, a solar panel and photovoltaic panels are provided, underlining the commitment to an environmentally friendly lifestyle. Each apartment includes an EV parking space and storage room. Close to the center of Chalandri, the building blends harmoniously with the environment and offers a welcoming entrance with a pilotage and green spaces.