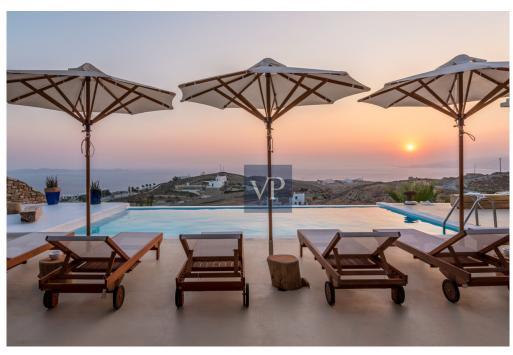

#### A first impression

Castle Cliff located in the highly sought-after Kastro neighborhood in Mykonos. Situated at the end of a long, semi privately road leading to gated driveway on approximately 2,500 sqm plot this charming two story has it all. As you enter, an abundance of natural light draws you in to a spacious family room and dining area. The living room features a cozy area and access to a side patio perfect for a BBQ or sitting area. This meticulously kept home offers approximately 220 sqm of living space with 3 bedrooms and 4 remodeled full baths. The entrance to the main patio area has beautiful large wooden French doors which lead out to the pool and the huge dining area for al fresco dining. Walk out back and enjoy the spacious and ultra-private guest house with its own kitchenette and private entrance. Solar panels and aeolic energy generators maximize the power efficiency of this charming home while minimizing its energy imprint. Whether you're an investor seeking for value for money or the perfect sanctuary for you and your family Castle Cliff offers endless possibilities and make this the perfect property. Only 15' away from the main town of Mykonos island and 10' away from the famous beach of St, Stefanos beach this home is an absolute must-see!