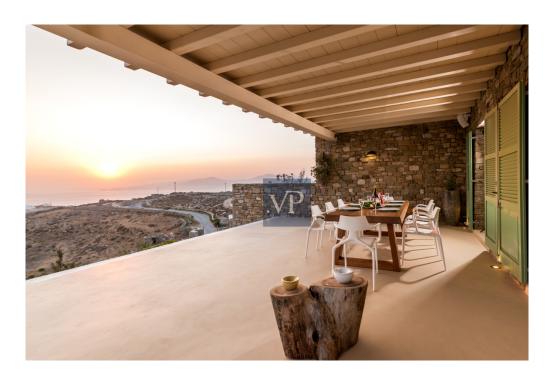

#### A first impression

Castle Cliff located in the highly sought-after Kastro neighborhood in Mykonos. Situated at the end of a long, semi privately road leading to gated driveway on approximately 2,500 sqm plot this charming two story has it all. As you enter, an abundance of natural light draws you in to a spacious family room and dining area. The living room features a cozy area and access to a side patio perfect for a BBQ or sitting area. This meticulously kept home offers approximately 220 sqm of living space with 3 bedrooms and 4 remodeled full baths. The entrance to the main patio area has beautiful large wooden French doors which lead out to the pool and the huge dining area for al fresco dining. Walk out back and enjoy the spacious and ultra-private guest house with its own kitchenette and private entrance. Solar panels and aeolic energy generators maximize the power efficiency of this charming home while minimizing its energy imprint. Whether you're an investor seeking for value for money or the perfect sanctuary for you and your family Castle Cliff offers endless possibilities and make this the perfect property. Only 15' away from the main town of Mykonos island and 10' away from the famous beach of St, Stefanos beach this home is an absolute must-see!