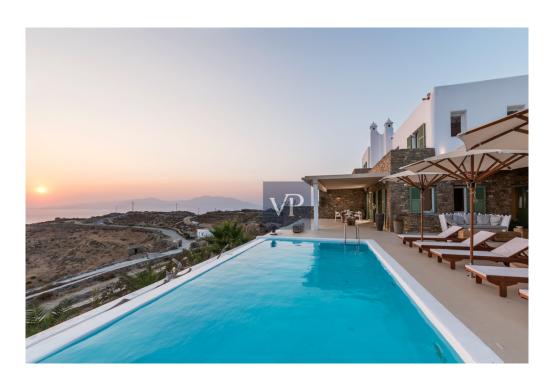

#### A first impression

Castle Cliff located in the highly sought-after Kastro neighborhood in Mykonos. Situated at the end of a long, semi privately road leading to gated driveway on approximately 2,500 sqm plot this charming two story has it all. As you enter, an abundance of natural light draws you in to a spacious family room and dining area. The living room features a cozy area and access to a side patio perfect for a BBQ or sitting area. This meticulously kept home offers approximately 220 sqm of living space with 3 bedrooms and 4 remodeled full baths. The entrance to the main patio area has beautiful large wooden French doors which lead out to the pool and the huge dining area for al fresco dining. Walk out back and enjoy the spacious and ultra-private guest house with its own kitchenette and private entrance. Solar panels and aeolic energy generators maximize the power efficiency of this charming home while minimizing its energy imprint. Whether you're an investor seeking for value for money or the perfect sanctuary for you and your family Castle Cliff offers endless possibilities and make this the perfect property. Only 15' away from the main town of Mykonos island and 10' away from the famous beach of St, Stefanos beach this home is an absolute must-see!