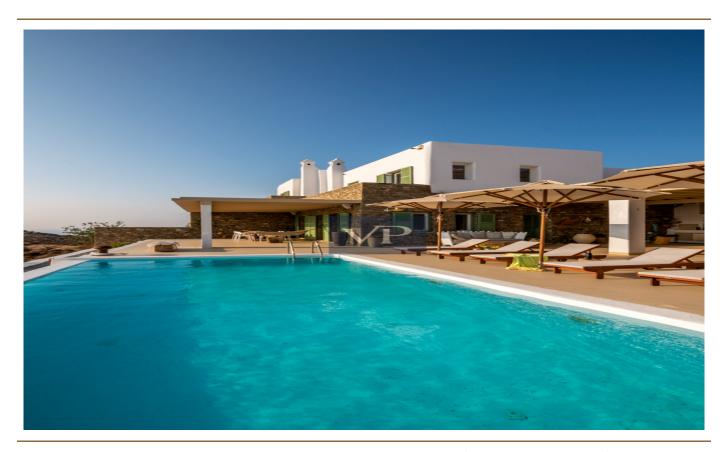

#### A first impression

Castle Cliff located in the highly sought-after Kastro neighborhood in Mykonos. Situated at the end of a long, semi privately road leading to gated driveway on approximately 2,500 sqm plot this charming two story has it all. As you enter, an abundance of natural light draws you in to a spacious family room and dining area. The living room features a cozy area and access to a side patio perfect for a BBQ or sitting area. This meticulously kept home offers approximately 220 sqm of living space with 3 bedrooms and 4 remodeled full baths. The entrance to the main patio area has beautiful large wooden French doors which lead out to the pool and the huge dining area for al fresco dining. Walk out back and enjoy the spacious and ultra-private guest house with its own kitchenette and private entrance. Solar panels and aeolic energy generators maximize the power efficiency of this charming home while minimizing its energy imprint. Whether you're an investor seeking for value for money or the perfect sanctuary for you and your family Castle Cliff offers endless possibilities and make this the perfect property. Only 15' away from the main town of Mykonos island and 10' away from the famous beach of St, Stefanos beach this home is an absolute must-see!