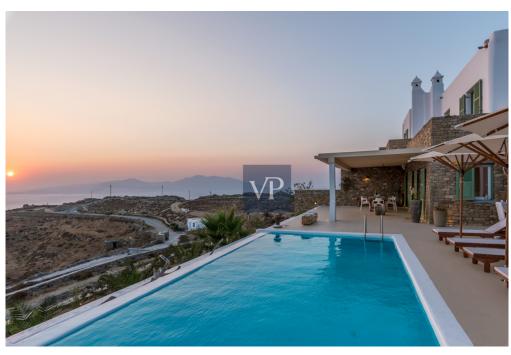

#### A first impression

Castle Cliff located in the highly sought-after Kastro neighborhood in Mykonos. Situated at the end of a long, semi privately road leading to gated driveway on approximately 2,500 sqm plot this charming two story has it all. As you enter, an abundance of natural light draws you in to a spacious family room and dining area. The living room features a cozy area and access to a side patio perfect for a BBQ or sitting area. This meticulously kept home offers approximately 220 sqm of living space with 3 bedrooms and 4 remodeled full baths. The entrance to the main patio area has beautiful large wooden French doors which lead out to the pool and the huge dining area for al fresco dining. Walk out back and enjoy the spacious and ultra-private guest house with its own kitchenette and private entrance. Solar panels and aeolic energy generators maximize the power efficiency of this charming home while minimizing its energy imprint. Whether you're an investor seeking for value for money or the perfect sanctuary for you and your family Castle Cliff offers endless possibilities and make this the perfect property. Only 15' away from the main town of Mykonos island and 10' away from the famous beach of St, Stefanos beach this home is an absolute must-see!