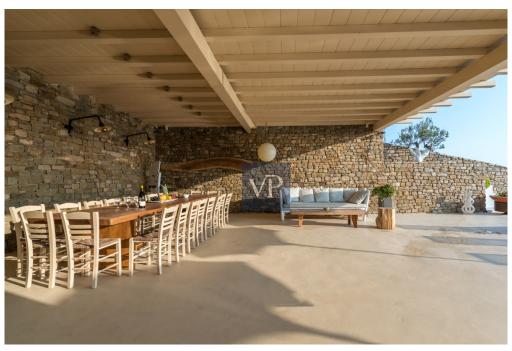

#### A first impression

Castle Cliff located in the highly sought-after Kastro neighborhood in Mykonos. Situated at the end of a long, semi privately road leading to gated driveway on approximately 2,500 sqm plot this charming two story has it all. As you enter, an abundance of natural light draws you in to a spacious family room and dining area. The living room features a cozy area and access to a side patio perfect for a BBQ or sitting area. This meticulously kept home offers approximately 220 sqm of living space with 3 bedrooms and 4 remodeled full baths. The entrance to the main patio area has beautiful large wooden French doors which lead out to the pool and the huge dining area for al fresco dining. Walk out back and enjoy the spacious and ultra-private guest house with its own kitchenette and private entrance. Solar panels and aeolic energy generators maximize the power efficiency of this charming home while minimizing its energy imprint. Whether you're an investor seeking for value for money or the perfect sanctuary for you and your family Castle Cliff offers endless possibilities and make this the perfect property. Only 15' away from the main town of Mykonos island and 10' away from the famous beach of St, Stefanos beach this home is an absolute must-see!