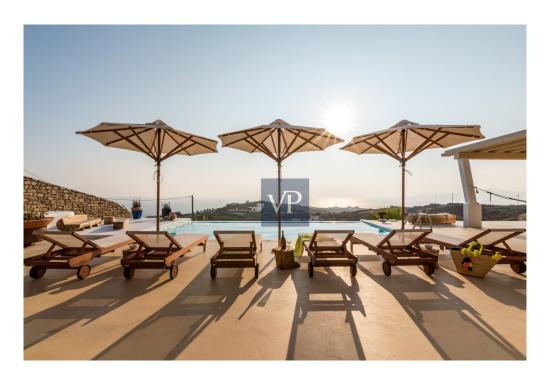

#### A first impression

Castle Cliff located in the highly sought-after Kastro neighborhood in Mykonos. Situated at the end of a long, semi privately road leading to gated driveway on approximately 2,500 sqm plot this charming two story has it all. As you enter, an abundance of natural light draws you in to a spacious family room and dining area. The living room features a cozy area and access to a side patio perfect for a BBQ or sitting area. This meticulously kept home offers approximately 220 sqm of living space with 3 bedrooms and 4 remodeled full baths. The entrance to the main patio area has beautiful large wooden French doors which lead out to the pool and the huge dining area for al fresco dining. Walk out back and enjoy the spacious and ultra-private guest house with its own kitchenette and private entrance. Solar panels and aeolic energy generators maximize the power efficiency of this charming home while minimizing its energy imprint. Whether you're an investor seeking for value for money or the perfect sanctuary for you and your family Castle Cliff offers endless possibilities and make this the perfect property. Only 15' away from the main town of Mykonos island and 10' away from the famous beach of St, Stefanos beach this home is an absolute must-see!