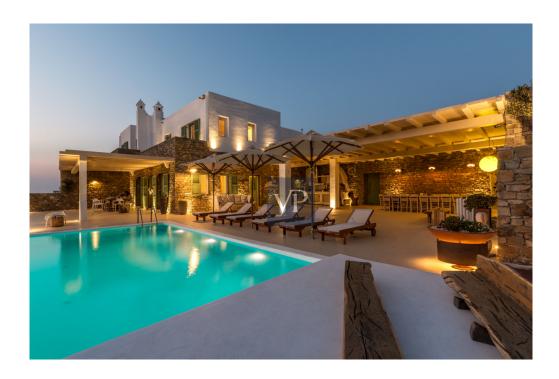

#### A first impression

Castle Cliff located in the highly sought-after Kastro neighborhood in Mykonos. Situated at the end of a long, semi privately road leading to gated driveway on approximately 2,500 sqm plot this charming two story has it all. As you enter, an abundance of natural light draws you in to a spacious family room and dining area. The living room features a cozy area and access to a side patio perfect for a BBQ or sitting area. This meticulously kept home offers approximately 220 sqm of living space with 3 bedrooms and 4 remodeled full baths. The entrance to the main patio area has beautiful large wooden French doors which lead out to the pool and the huge dining area for al fresco dining. Walk out back and enjoy the spacious and ultra-private guest house with its own kitchenette and private entrance. Solar panels and aeolic energy generators maximize the power efficiency of this charming home while minimizing its energy imprint. Whether you're an investor seeking for value for money or the perfect sanctuary for you and your family Castle Cliff offers endless possibilities and make this the perfect property. Only 15' away from the main town of Mykonos island and 10' away from the famous beach of St, Stefanos beach this home is an absolute must-see!