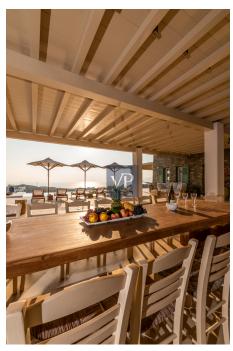

#### A first impression

Castle Cliff located in the highly sought-after Kastro neighborhood in Mykonos. Situated at the end of a long, semi privately road leading to gated driveway on approximately 2,500 sqm plot this charming two story has it all. As you enter, an abundance of natural light draws you in to a spacious family room and dining area. The living room features a cozy area and access to a side patio perfect for a BBQ or sitting area. This meticulously kept home offers approximately 220 sqm of living space with 3 bedrooms and 4 remodeled full baths. The entrance to the main patio area has beautiful large wooden French doors which lead out to the pool and the huge dining area for al fresco dining. Walk out back and enjoy the spacious and ultra-private guest house with its own kitchenette and private entrance. Solar panels and aeolic energy generators maximize the power efficiency of this charming home while minimizing its energy imprint. Whether you're an investor seeking for value for money or the perfect sanctuary for you and your family Castle Cliff offers endless possibilities and make this the perfect property. Only 15' away from the main town of Mykonos island and 10' away from the famous beach of St, Stefanos beach this home is an absolute must-see!