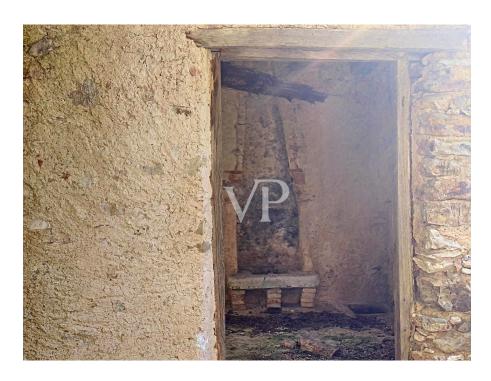

### A first impression

For nature lovers: In the quietest location and surrounded by nature and still near to the centre you can find this characteristic rustico, for which there is an approved project for the new construction / renovation of the property. The rustico is nestled in a plot of about 1,000m2 and is reached pleasantly, with an asphalt side road with its own entrance gate. The property extends over 2 floors + attic and was used as an agricultural building. The rustico could be divided as follows: In the basement: a spacious double room of about 17m2, bathroom, as well as the entrance area with internal staircase leading to the first floor. On the first floor could be realized the kitchen-living room with another bathroom, as well as an inviting terrace, which invites you to linger and relax. From the terrace and part of the property, you can enjoy the great view of Lake Garda. Clearly, in a new construction / renovation, the interior layout can be designed individually. The rustico has ample space for parking vehicles. Ideal for people who want to enjoy their stay on Lake Garda independently and in peace and have always dreamed of a characteristic rustico.