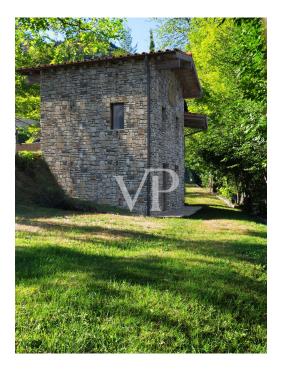

### A first impression

For nature lovers: In the quietest location and surrounded by nature and still near to the centre you can find this characteristic rustico, for which there is an approved project for the new construction / renovation of the property. The rustico is nestled in a plot of about 1,000m2 and is reached pleasantly, with an asphalt side road with its own entrance gate. The property extends over 2 floors + attic and was used as an agricultural building. The rustico could be divided as follows: In the basement: a spacious double room of about 17m2, bathroom, as well as the entrance area with internal staircase leading to the first floor. On the first floor could be realized the kitchen-living room with another bathroom, as well as an inviting terrace, which invites you to linger and relax. From the terrace and part of the property, you can enjoy the great view of Lake Garda. Clearly, in a new construction / renovation, the interior layout can be designed individually. The rustico has ample space for parking vehicles. Ideal for people who want to enjoy their stay on Lake Garda independently and in peace and have always dreamed of a characteristic rustico.