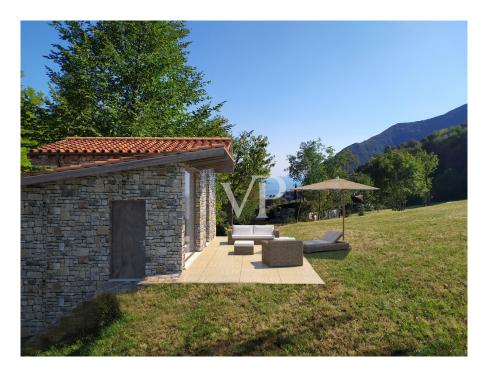

### A first impression

For nature lovers: In the quietest location and surrounded by nature and still near to the centre you can find this characteristic rustico, for which there is an approved project for the new construction / renovation of the property. The rustico is nestled in a plot of about 1,000m2 and is reached pleasantly, with an asphalt side road with its own entrance gate. The property extends over 2 floors + attic and was used as an agricultural building. The rustico could be divided as follows: In the basement: a spacious double room of about 17m2, bathroom, as well as the entrance area with internal staircase leading to the first floor. On the first floor could be realized the kitchen-living room with another bathroom, as well as an inviting terrace, which invites you to linger and relax. From the terrace and part of the property, you can enjoy the great view of Lake Garda. Clearly, in a new construction / renovation, the interior layout can be designed individually. The rustico has ample space for parking vehicles. Ideal for people who want to enjoy their stay on Lake Garda independently and in peace and have always dreamed of a characteristic rustico.