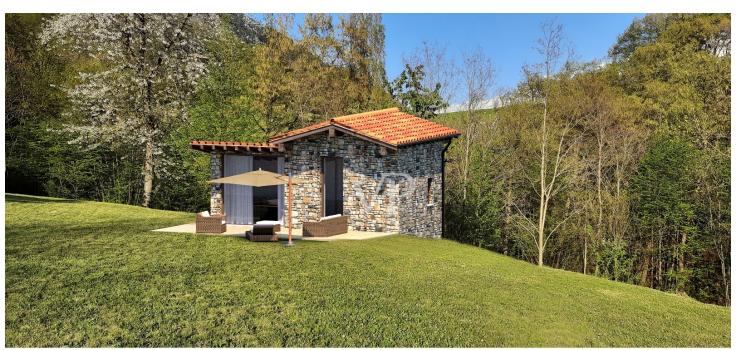

### A first impression

For nature lovers: In the quietest location and surrounded by nature and still near to the centre you can find this characteristic rustico, for which there is an approved project for the new construction / renovation of the property. The rustico is nestled in a plot of about 1,000m2 and is reached pleasantly, with an asphalt side road with its own entrance gate. The property extends over 2 floors + attic and was used as an agricultural building. The rustico could be divided as follows: In the basement: a spacious double room of about 17m2, bathroom, as well as the entrance area with internal staircase leading to the first floor. On the first floor could be realized the kitchen-living room with another bathroom, as well as an inviting terrace, which invites you to linger and relax. From the terrace and part of the property, you can enjoy the great view of Lake Garda. Clearly, in a new construction / renovation, the interior layout can be designed individually. The rustico has ample space for parking vehicles. Ideal for people who want to enjoy their stay on Lake Garda independently and in peace and have always dreamed of a characteristic rustico.