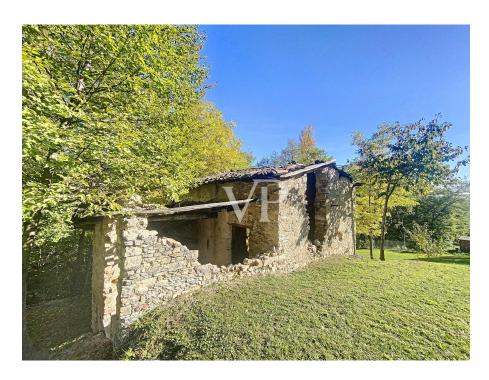

### A first impression

For nature lovers: In the quietest location and surrounded by nature and still near to the centre you can find this characteristic rustico, for which there is an approved project for the new construction / renovation of the property. The rustico is nestled in a plot of about 1,000m2 and is reached pleasantly, with an asphalt side road with its own entrance gate. The property extends over 2 floors + attic and was used as an agricultural building. The rustico could be divided as follows: In the basement: a spacious double room of about 17m2, bathroom, as well as the entrance area with internal staircase leading to the first floor. On the first floor could be realized the kitchen-living room with another bathroom, as well as an inviting terrace, which invites you to linger and relax. From the terrace and part of the property, you can enjoy the great view of Lake Garda. Clearly, in a new construction / renovation, the interior layout can be designed individually. The rustico has ample space for parking vehicles. Ideal for people who want to enjoy their stay on Lake Garda independently and in peace and have always dreamed of a characteristic rustico.