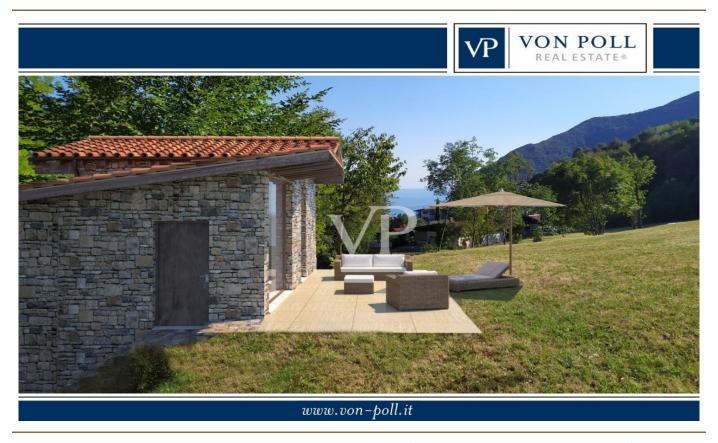

### A first impression

For nature lovers: In the quietest location and surrounded by nature and still near to the centre you can find this characteristic rustico, for which there is an approved project for the new construction / renovation of the property. The rustico is nestled in a plot of about 1,000m2 and is reached pleasantly, with an asphalt side road with its own entrance gate. The property extends over 2 floors + attic and was used as an agricultural building. The rustico could be divided as follows: In the basement: a spacious double room of about 17m2, bathroom, as well as the entrance area with internal staircase leading to the first floor. On the first floor could be realized the kitchen-living room with another bathroom, as well as an inviting terrace, which invites you to linger and relax. From the terrace and part of the property, you can enjoy the great view of Lake Garda. Clearly, in a new construction / renovation, the interior layout can be designed individually. The rustico has ample space for parking vehicles. Ideal for people who want to enjoy their stay on Lake Garda independently and in peace and have always dreamed of a characteristic rustico.