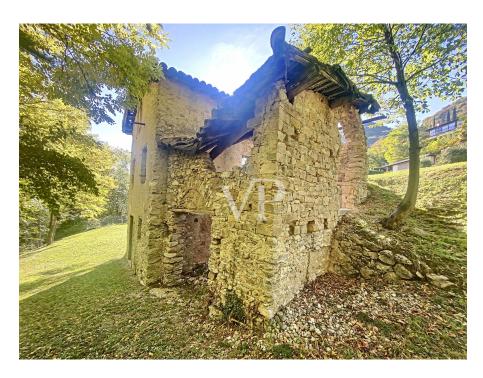

### A first impression

For nature lovers: In the quietest location and surrounded by nature and still near to the centre you can find this characteristic rustico, for which there is an approved project for the new construction / renovation of the property. The rustico is nestled in a plot of about 1,000m2 and is reached pleasantly, with an asphalt side road with its own entrance gate. The property extends over 2 floors + attic and was used as an agricultural building. The rustico could be divided as follows: In the basement: a spacious double room of about 17m2, bathroom, as well as the entrance area with internal staircase leading to the first floor. On the first floor could be realized the kitchen-living room with another bathroom, as well as an inviting terrace, which invites you to linger and relax. From the terrace and part of the property, you can enjoy the great view of Lake Garda. Clearly, in a new construction / renovation, the interior layout can be designed individually. The rustico has ample space for parking vehicles. Ideal for people who want to enjoy their stay on Lake Garda independently and in peace and have always dreamed of a characteristic rustico.