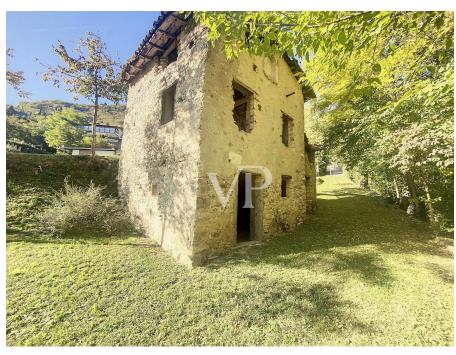

### A first impression

For nature lovers: In the quietest location and surrounded by nature and still near to the centre you can find this characteristic rustico, for which there is an approved project for the new construction / renovation of the property. The rustico is nestled in a plot of about 1,000m2 and is reached pleasantly, with an asphalt side road with its own entrance gate. The property extends over 2 floors + attic and was used as an agricultural building. The rustico could be divided as follows: In the basement: a spacious double room of about 17m2, bathroom, as well as the entrance area with internal staircase leading to the first floor. On the first floor could be realized the kitchen-living room with another bathroom, as well as an inviting terrace, which invites you to linger and relax. From the terrace and part of the property, you can enjoy the great view of Lake Garda. Clearly, in a new construction / renovation, the interior layout can be designed individually. The rustico has ample space for parking vehicles. Ideal for people who want to enjoy their stay on Lake Garda independently and in peace and have always dreamed of a characteristic rustico.