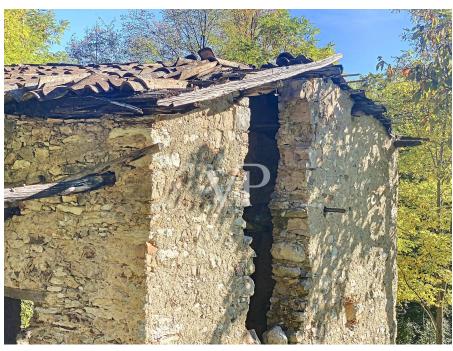

### A first impression

For nature lovers: In the quietest location and surrounded by nature and still near to the centre you can find this characteristic rustico, for which there is an approved project for the new construction / renovation of the property. The rustico is nestled in a plot of about 1,000m2 and is reached pleasantly, with an asphalt side road with its own entrance gate. The property extends over 2 floors + attic and was used as an agricultural building. The rustico could be divided as follows: In the basement: a spacious double room of about 17m2, bathroom, as well as the entrance area with internal staircase leading to the first floor. On the first floor could be realized the kitchen-living room with another bathroom, as well as an inviting terrace, which invites you to linger and relax. From the terrace and part of the property, you can enjoy the great view of Lake Garda. Clearly, in a new construction / renovation, the interior layout can be designed individually. The rustico has ample space for parking vehicles. Ideal for people who want to enjoy their stay on Lake Garda independently and in peace and have always dreamed of a characteristic rustico.